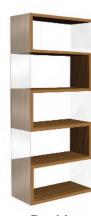

## Calpurnia Shelving

- Sturdy 25mm construction
- 6mm Acrylic panels
- Spinners also available
- · Delivered fully assembled

**Single** 

**Double** 

**Triple** 

• Mix and match white and wood

**Spinner** 