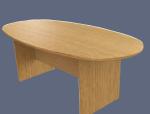

# Zodiac Office Furniture

- Sturdy 18mm construction
- Delivered fully assembled

**Double Table with** green modesty panel

White 3 Drawer

**Oval Meeting Table** 

**Display Cabinet**