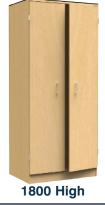

Wooden Library shelving manufactured in Yorkshire and supplied by Merlin Industrial Products Ltd.

All units are manufactured throughout from high quality 18mm MFC with 2mm impact resistant ABS edging. Delivered fully assembled.

Contact sales@merlin-industrial.co.uk outside office hours or call 0845 124 9955





All units are manufactured throughout from high quality 18mm MFC with 2mm impact resistant ABS edging. Delivered fully assembled

#### **Nexus Curve**



- Sturdy 18mm construction
- Single or double sided













**Convex Unit** 

**Basics Cupboards** 



800 High



1200 High

1200 High

Flat Shelf Trolley

- Sturdy 18mm construction
- Delivered fully assembled
- · Available in a wide range of colours



1400 High

· Fixed shelves





**Basics Bookcases** 

- Sturdy 18mm construction
- Available in a wide range of colours



1400 High

• Fixed shelves







1800 High

### **Book Trolleys**



800 High

Angled/Flat Book Display

- Sturdy 18mm construction
- · Delivered fully assembled



- A choice of shelf options
- Available in a range of colours



**Angled Shelf Book Trolleys** 

All units are manufactured throughout from high quality 18mm MFC with 2mm impact resistant ABS edging. Delivered fully assembled

### **Book Spinners**



- Sturdy 18mm construction
- · Delivered fully assembled



- · Child and adult sizes
- · A wide choice of colours





Child Spinner Big Book Spinner

**CD Tower** 

Rubeus **Modular Shelving** 

- Sturdy 18mm construction
- Delivered fully assembled
- Maximise storage and display
- Ma