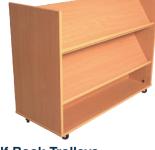

### **Book Trolleys**

800 High

Angled/Flat Book Display

- Sturdy 18mm construction
- · Delivered fully assembled

- A choice of shelf options
- Available in a range of colours

**Angled Shelf Book Trolleys** 