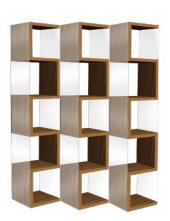

## Calpurnia Shelving

- Sturdy 25mm construction
- 6mm Acrylic panels
- Spinners also available
- · Delivered fully assembled

**Single** 

**Double** 

**Triple** 

• Mix and match white and wood

**Spinner** 