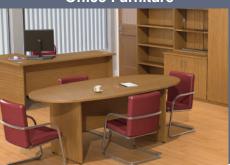

# Zodiac Office Furniture

- Sturdy 18mm construction
- Delivered fully assembled

**Double Table with** green modesty panel

White 3 Drawer

**Oval Meeting Table** 

**Display Cabinet**