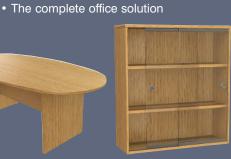

# Zodiac Office Furniture

- Sturdy 18mm construction
- Delivered fully assembled

**Double Table with** green modesty panel

White 3 Drawer

**Oval Meeting Table** 

**Display Cabinet**