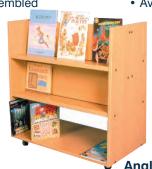

### **Book Trolleys**

800 High

Angled/Flat Book Display

- Sturdy 18mm construction
- · Delivered fully assembled

- A choice of shelf options
- Available in a range of colours

**Angled Shelf Book Trolleys** 