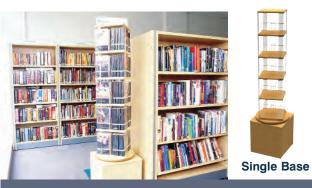

### **Book Spinners**

- Sturdy 18mm construction
- · Delivered fully assembled

- · Child and adult sizes
- · A wide choice of colours

Child Spinner Big Book Spinner

**CD Tower** 

Rubeus **Modular Shelving** 