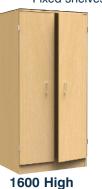

- Sturdy 18mm construction
- Delivered fully assembled
- · Available in a wide range of colours

1400 High

· Fixed shelves

**Basics Bookcases** 

- Sturdy 18mm construction
- Available in a wide range of colours

1400 High

• Fixed shelves

1800 High