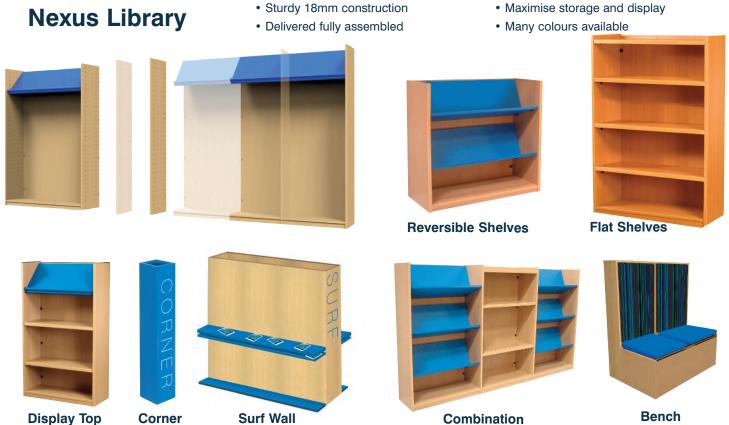

All units are manufactured throughout from high quality 18mm MFC with 2mm impact resistant ABS edging. Delivered fully assembled