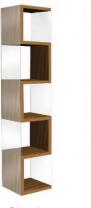

### **Book Spinners**

- Sturdy 18mm construction
- · Delivered fully assembled

- · Child and adult sizes
- · A wide choice of colours

Child Spinner Big Book Spinner

**CD Tower** 

Rubeus **Modular Shelving** 