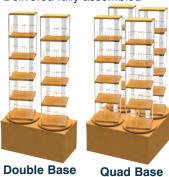

### **Book Spinners**

- Sturdy 18mm construction
- · Delivered fully assembled

- · Child and adult sizes
- · A wide choice of colours

Child Spinner Big Book Spinner

**CD Tower** 

Rubeus **Modular Shelving** 