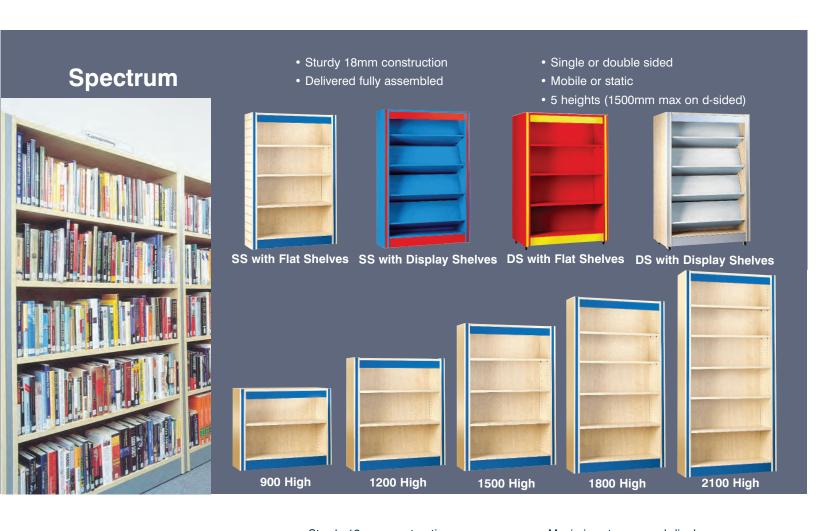

Wooden Library shelving manufactured in Yorkshire and supplied by Merlin Industrial Products Ltd.

All units are manufactured throughout from high quality 18mm MFC with 2mm impact resistant ABS edging. Delivered fully assembled.

Contact sales@merlin-industrial.co.uk outside office hours or call 0845 124 9955

All units are manufactured throughout from high quality 18mm MFC with 2mm impact resistant ABS edging. Delivered fully assembled