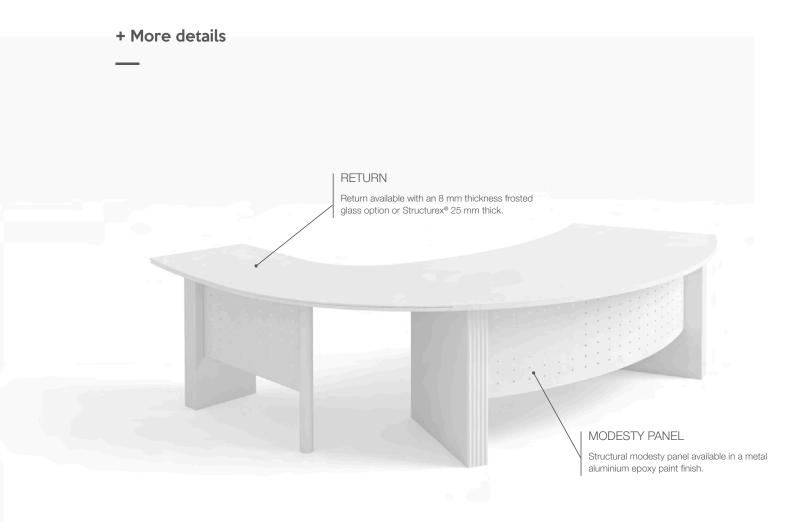

## **Details**

1. Broad sturdy fluted panel leg. 2. Frosted glass return and stylish structural modesty panel.

## **Technical description**

- Structure made of 25 mm thickness Structurex® board.
- 2 mm ABS edging.
- Return available with an 8 mm thickness frosted glass option.
- Structural modesty panel available in a metal aluminium epoxy paint finish.
- The 10 cm wide Panel leg shows a ribbed aluminium profile feature on the front and back.
- Legs equipped with adjustable jacks.