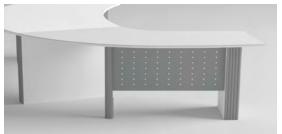

## **Details**

1. Broad sturdy fluted panel leg. 2. Frosted glass return and stylish structural modesty panel.

## **Technical description**

- Structure made of 25 mm thickness Structurex® board.
- 2 mm ABS edging.
- Return available with an 8 mm thickness frosted glass option.
- Structural modesty panel available in a metal aluminium epoxy paint finish.
- The 10 cm wide Panel leg shows a ribbed aluminium profile feature on the front and back.
- Legs equipped with adjustable jacks.