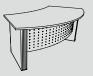

## Desks

**CURVED DESK** 

DESK WITH CURVED RETURN

| Dimensions in cm           | Description | Ref.  | + Finish |
|----------------------------|-------------|-------|----------|
| D 80 to 110 / H 74 / L 200 | curved desk | AC541 | +        |