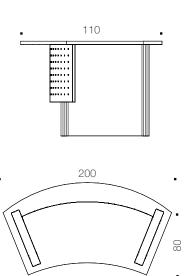

## Desks

**CURVED DESK** 

DESK WITH CURVED RETURN

| Dimensions in cm           | Description | Ref.  | + Finish |
|----------------------------|-------------|-------|----------|
| D 80 to 110 / H 74 / L 200 | curved desk | AC541 | +        |

| D 200 / H 74 / L 250 | Structurex® top<br>right hand curved return<br>left hand curved return   | BN031<br>BN041 | + |
|----------------------|--------------------------------------------------------------------------|----------------|---|
|                      | Frosted glass top<br>right hand curved return<br>left hand curved return | BN051<br>BN061 | + |