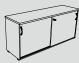

#### **CREDENZA**

| D 48 / H 72 / L 158 | sliding door credenza - 1 Structurex® shelf | AW893 | + |
|---------------------|---------------------------------------------|-------|---|
|---------------------|---------------------------------------------|-------|---|