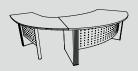

| D 200 / H 74 / L 250 | Structurex® top<br>right hand curved return<br>left hand curved return   | BN031<br>BN041 | + |
|----------------------|--------------------------------------------------------------------------|----------------|---|
|                      | Frosted glass top<br>right hand curved return<br>left hand curved return | BN051<br>BN061 | + |