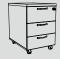

#### STRUCTUREX® MOBILE PEDESTAL

|  | Dimensions in cm   | Description                                 | Ref.  | + Finish |
|--|--------------------|---------------------------------------------|-------|----------|
|  | D 59 / H 60 / L 42 | 2 drawers, 1 box drawer and 1 filing drawer | AQ671 | +        |
|  |                    | 3 box drawers                               | AP211 | +        |