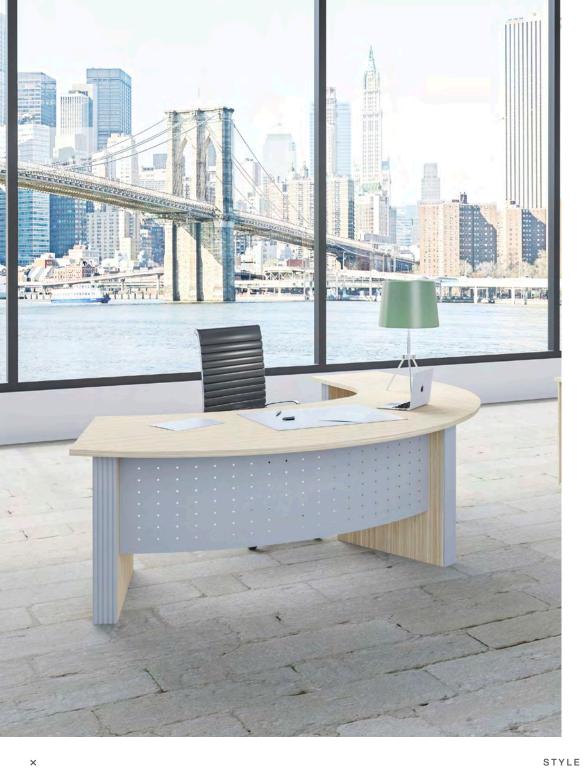

## **Details**

1. Broad sturdy fluted panel leg. 2. Frosted glass return and stylish structural modesty panel.

## **Technical description**

- Structure made of 25 mm thickness Structurex® board.
- 2 mm ABS edging.
- Return available with an 8 mm thickness frosted glass option.
- Structural modesty panel available in a metal aluminium epoxy paint finish.
- The 10 cm wide Panel leg shows a ribbed aluminium profile feature on the front and back.
- Legs equipped with adjustable jacks.

## Desks

**CURVED DESK** 

DESK WITH CURVED RETURN

| Dimensions in cm           | Description | Ref.  | + Finish |
|----------------------------|-------------|-------|----------|
| D 80 to 110 / H 74 / L 200 | curved desk | AC541 | +        |

| D 200 / H 74 / L 250 | Structurex® top<br>right hand curved return<br>left hand curved return   | BN031<br>BN041 | + |
|----------------------|--------------------------------------------------------------------------|----------------|---|
|                      | Frosted glass top<br>right hand curved return<br>left hand curved return | BN051<br>BN061 | + |