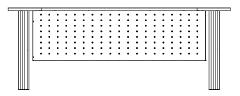

## **Technical description**

- Structure made of 25 mm thickness Structurex® board.
- 2 mm ABS edging.
- Return available with an 8 mm thickness frosted glass option.
- Structural modesty panel available in a metal aluminium epoxy paint finish.
- The 10 cm wide Panel leg shows a ribbed aluminium profile feature on the front and back.
- Legs equipped with adjustable jacks.

## **Details**

1. Broad sturdy fluted panel leg. 2. Frosted glass return and stylish structural modesty panel.