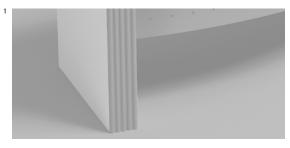

## **Details**

1. Broad sturdy fluted panel leg. 2. Frosted glass return and stylish structural modesty panel.

## **Technical description**

- Structure made of 25 mm thickness Structurex® board.
- 2 mm ABS edging.
- Return available with an 8 mm thickness frosted glass option.
- Structural modesty panel available in a metal aluminium epoxy paint finish.
- The 10 cm wide Panel leg shows a ribbed aluminium profile feature on the front and back.
- Legs equipped with adjustable jacks.