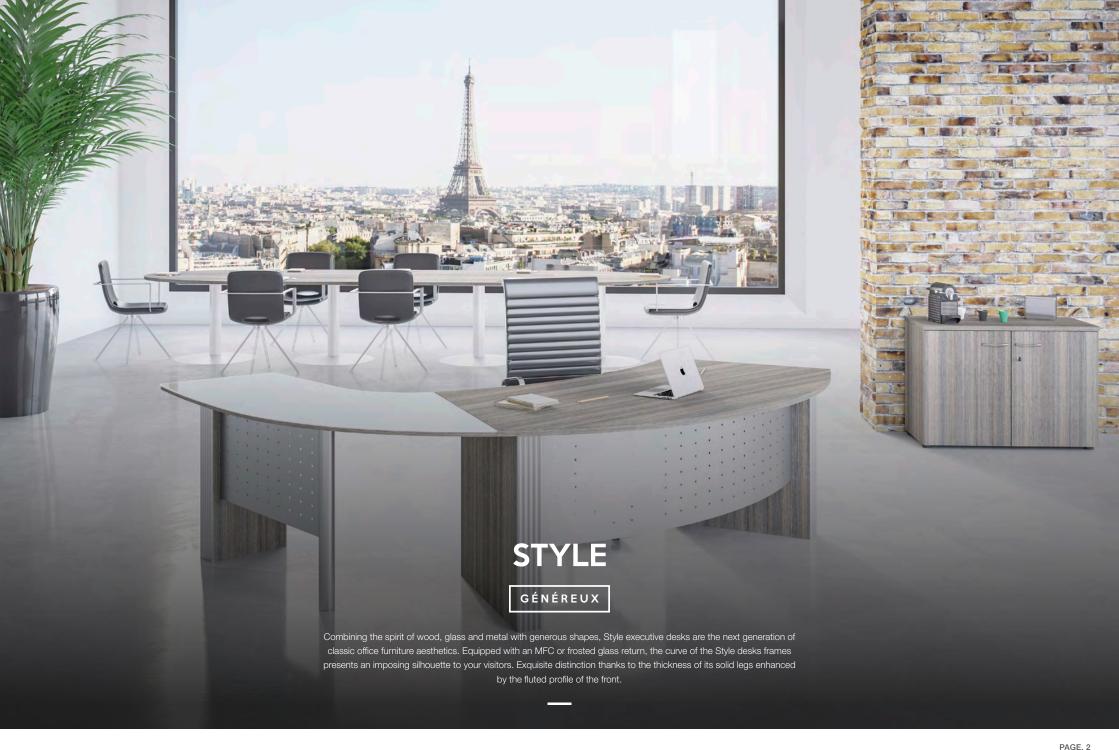

## **Details**

1. Broad sturdy fluted panel leg. 2. Frosted glass return and stylish structural modesty panel.

## **Technical description**

- Structure made of 25 mm thickness Structurex® board.
- 2 mm ABS edging.
- Return available with an 8 mm thickness frosted glass option.
- Structural modesty panel available in a metal aluminium epoxy paint finish.
- The 10 cm wide Panel leg shows a ribbed aluminium profile feature on the front and back.
- Legs equipped with adjustable jacks.

## Desks

**CURVED DESK** 

DESK WITH CURVED RETURN

| Dimensions in cm           | Description | Ref.  | + Finish |
|----------------------------|-------------|-------|----------|
| D 80 to 110 / H 74 / L 200 | curved desk | AC541 | +        |

| D 200 / H 74 / L 250 | Structurex® top<br>right hand curved return<br>left hand curved return   | BN031<br>BN041 | + |
|----------------------|--------------------------------------------------------------------------|----------------|---|
|                      | Frosted glass top<br>right hand curved return<br>left hand curved return | BN051<br>BN061 | + |