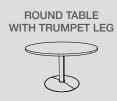

# **Tables**

| Dimensions in cm | Description                                            | Ref.  | + Finish |
|------------------|--------------------------------------------------------|-------|----------|
| Ø 100 / H 72     | round table with trumpet leg<br>(Aluminium finish leg) | BJ511 | + 📖      |
| Ø 120 / H 72     |                                                        | BJ521 | + 📖      |