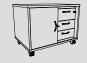

#### STRUCTUREX® MOBILE PEDESTAL

|  | Dimensions in cm   | Description                                 | Ref.  | + Finish |
|--|--------------------|---------------------------------------------|-------|----------|
|  | D 59 / H 60 / L 42 | 2 drawers, 1 box drawer and 1 filing drawer | AQ671 | +        |
|  |                    | 3 box drawers                               | AP211 | +        |