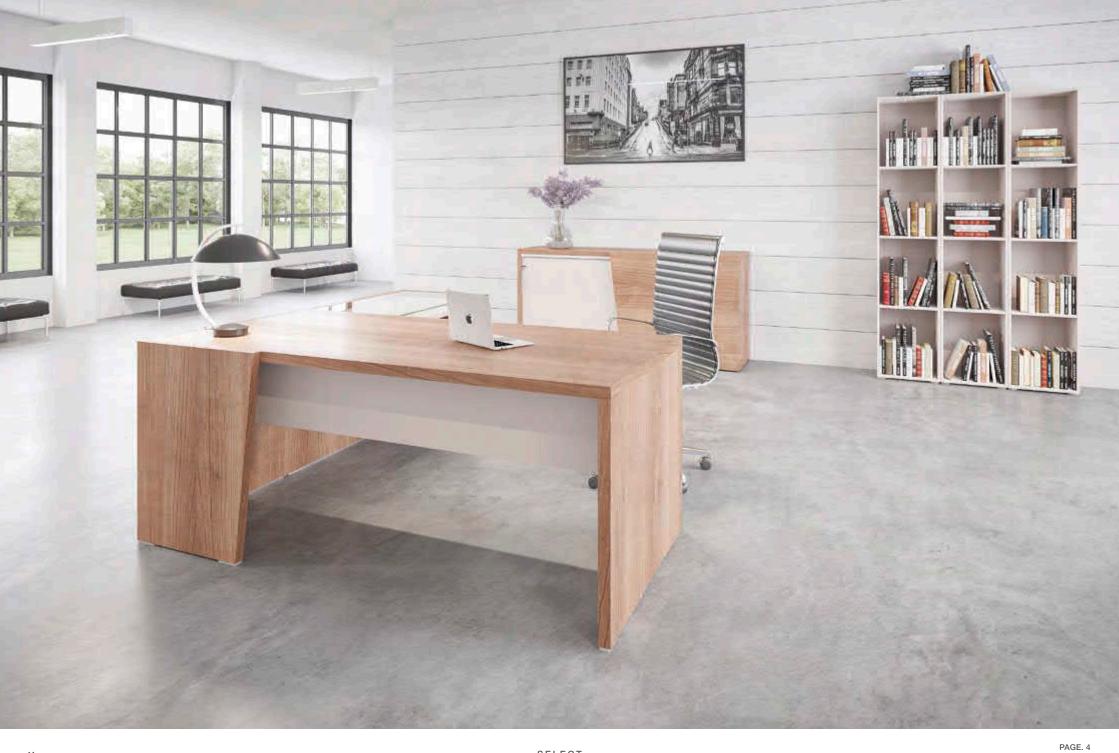

for negotiations, meetings or personal concentration, must be carefully designed. Buronomic's imposing and prestigious, practical and authentic ranges accompany a manager all through their working day.

SIMPLE YET SOPHISTICATED

Managers work on average 50 hours a week! The manager's environment, used as a space

**Details** 

1. Cable routing groove on the desk return. 2. Oblique front facing to assert its identity.

#### Desk

- Top and infill panel is in 38 mm Nitech® are edged with reinforced 3 mm edging and finished with a 2 mm ABS edging.
- The desk rests on rectangular chrome finish pads.
- Structurex® modesty panel available in a mat decorative finish.
- The desk surface can be increased with a left or right hand return.
- The Structurex® return top has a scallop shaped cut that allows cables through from the desktop to the floor.
- The return can be fitted with an extra frosted glass shelf (L 82 x D 49 cm).

#### Credenza

- The structure is made of 38 mm thick Nitech® panels, with reinforced 3 mm edging and 16 mm thick Structurex® panel.
- 2 mm ABS edging.
- Rests on 6 chrome finish rectangular pads.
- 2 fixed Structurex® shelves L 86,5 x D 36,2 cm that create 4 niches with available space of L 86,2 x D 36,2 x H 36,5 to 37 cm.
- 2 metal lateral filing shelves can be added in each storage compartment.
- The 1<sup>st</sup> sliding door is made in 16 mm thick Structurex<sup>®</sup>, it is fitted with a single point lock, is embedded in the storage structure and opens by sliding on a rail.
- The 2<sup>nd</sup> door is made in 38 mm thick Nitech<sup>®</sup>. This
  door slides on an external metal rail system.
- A stop prevents both doors from colliding.