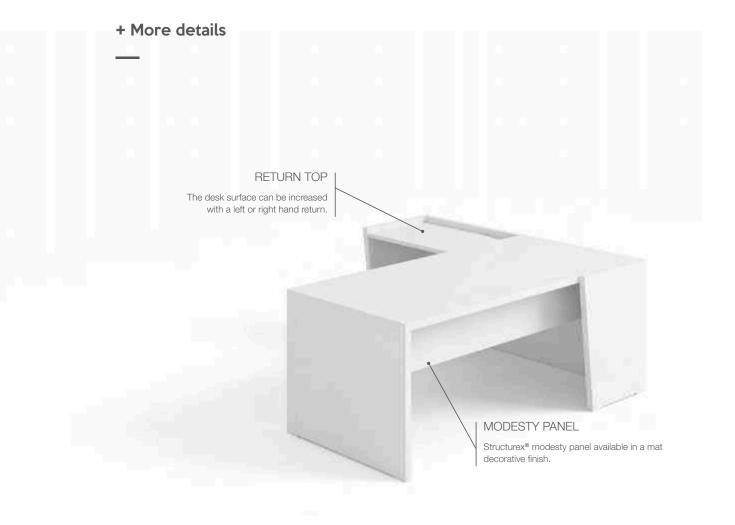

#### Desk

- Top and infill panel is in 38 mm Nitech® are edged with reinforced 3 mm edging and finished with a 2 mm ABS edging.
- The desk rests on rectangular chrome finish pads.
- Structurex® modesty panel available in a mat decorative finish.
- The desk surface can be increased with a left or right hand return.
- The Structurex® return top has a scallop shaped cut that allows cables through from the desktop to the floor.
- The return can be fitted with an extra frosted glass shelf (L 82 x D 49 cm).