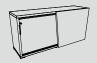

#### Credenza

- The structure is made of 38 mm thick Nitech® panels, with reinforced 3 mm edging and 16 mm thick Structurex® panel.
- 2 mm ABS edging.
- Rests on 6 chrome finish rectangular pads.
- 2 fixed Structurex® shelves L 86,5 x D 36,2 cm that create 4 niches with available space of L 86,2 x D 36,2 x H 36,5 to 37 cm.
- 2 metal lateral filing shelves can be added in each storage compartment.
- The 1<sup>st</sup> sliding door is made in 16 mm thick Structurex<sup>®</sup>, it is fitted with a single point lock, is embedded in the storage structure and opens by sliding on a rail.
- The 2<sup>nd</sup> door is made in 38 mm thick Nitech<sup>®</sup>. This
  door slides on an external metal rail system.
- A stop prevents both doors from colliding.

### **CREDENZA**

| Dimensions in cm          | Description     | Ref. | + Finish |
|---------------------------|-----------------|------|----------|
| D 48 to 52 / H 86 / L 182 | 2 sliding doors | BG96 | + 📖      |