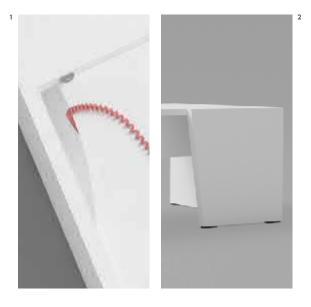

SIMPLE YET SOPHISTICATED

Managers work on average 50 hours a week! The manager's environment, used as a space

**Details** 

1. Cable routing groove on the desk return. 2. Oblique front facing to assert its identity.