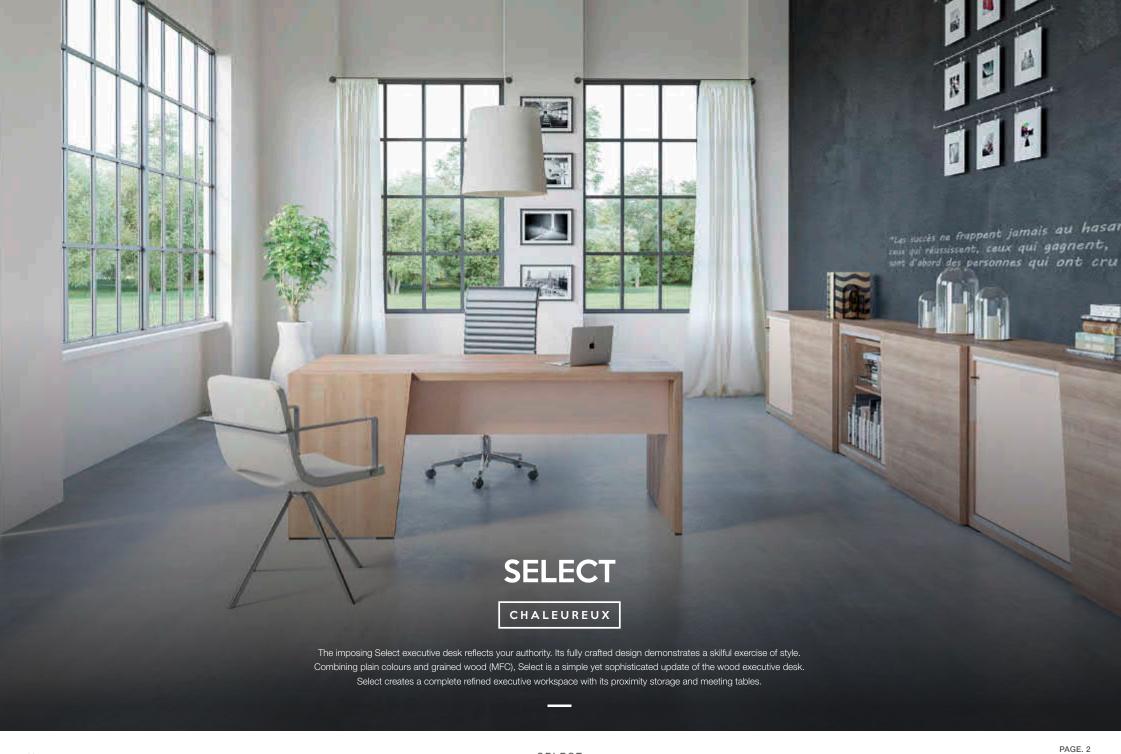

for negotiations, meetings or personal concentration, must be carefully designed. Buronomic's imposing and prestigious, practical and authentic ranges accompany a manager all through their working day.

SIMPLE YET SOPHISTICATED

Managers work on average 50 hours a week! The manager's environment, used as a space

**Details** 

1. Cable routing groove on the desk return. 2. Oblique front facing to assert its identity.