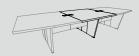

### DESK

**DESK WITH RETURN** 

DESK WITH GLASS TOP RETURN

| Dimensions in cm           | Description                                           | Ref.         | + Finish |
|----------------------------|-------------------------------------------------------|--------------|----------|
| D 90 to 94 / H 75 / L 180  | right front infill facing<br>left front infill facing | BG81<br>BG82 | +        |
| D 90 to 94 / H 75 / L 200  | right front infill facing<br>left front infill facing | BG83<br>BG84 | +        |
|                            |                                                       |              |          |
| D 90 to 180 / H 75 / L 184 | right hand return<br>left hand return                 | BG85<br>BG86 | +        |
| D 90 to 180 / H 75 / L 204 | right hand return<br>left hand return                 | BG87<br>BG88 | +        |
|                            |                                                       |              |          |
|                            |                                                       | l            |          |
| D 90 to 180 / H 75 / L 184 | right hand return<br>left hand return                 | BG89<br>BG90 | +        |
|                            |                                                       | 2001         |          |

| D 90 to 180 / H 75 / L 184 | right hand return<br>left hand return | BG89<br>BG90 | + |
|----------------------------|---------------------------------------|--------------|---|
| D 90 to 180 / H 75 / L 204 | right hand return<br>left hand return | BG91<br>BG92 | + |