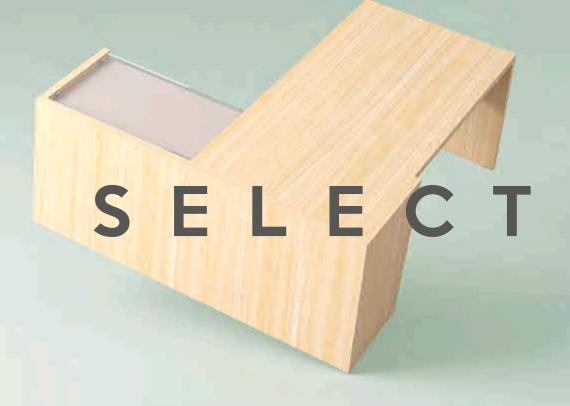

#### Desk

- Top and infill panel is in 38 mm Nitech® are edged with reinforced 3 mm edging and finished with a 2 mm ABS edging.
- The desk rests on rectangular chrome finish pads.
- Structurex® modesty panel available in a mat decorative finish.
- The desk surface can be increased with a left or right hand return.
- The Structurex® return top has a scallop shaped cut that allows cables through from the desktop to the floor.
- The return can be fitted with an extra frosted glass shelf (L 82 x D 49 cm).

### DESK

**DESK WITH RETURN** 

DESK WITH GLASS TOP RETURN

| Dimensions in cm           | Description                                           | Ref.         | + Finish |
|----------------------------|-------------------------------------------------------|--------------|----------|
| D 90 to 94 / H 75 / L 180  | right front infill facing<br>left front infill facing | BG81<br>BG82 | +        |
| D 90 to 94 / H 75 / L 200  | right front infill facing<br>left front infill facing | BG83<br>BG84 | +        |
|                            |                                                       |              |          |
| D 90 to 180 / H 75 / L 184 | right hand return<br>left hand return                 | BG85<br>BG86 | +        |
| D 90 to 180 / H 75 / L 204 | right hand return<br>left hand return                 | BG87<br>BG88 | +        |
|                            |                                                       |              |          |
|                            |                                                       | l            |          |
| D 90 to 180 / H 75 / L 184 | right hand return<br>left hand return                 | BG89<br>BG90 | +        |
|                            |                                                       | 2001         |          |