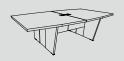

### **CONFERENCE TABLE**

|   | D 120 - 140 / H 75 / L 260 | conference table<br>(seat 8 to 10 people) | BG94 | + |
|---|----------------------------|-------------------------------------------|------|---|
| ı |                            |                                           |      |   |

# CONFERENCE TABLE EXTENSION