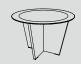

### **ROUND TABLE**

| Ø 110 / H 75 | round glass table top<br>(seat 4 people) | BG93 | + |
|--------------|------------------------------------------|------|---|
|              |                                          |      |   |