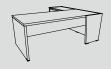

#### Desk

- Top and infill panel is in 38 mm Nitech® are edged with reinforced 3 mm edging and finished with a 2 mm ABS edging.
- The desk rests on rectangular chrome finish pads.
- Structurex® modesty panel available in a mat decorative finish.
- The desk surface can be increased with a left or right hand return.
- The Structurex® return top has a scallop shaped cut that allows cables through from the desktop to the floor.
- The return can be fitted with an extra frosted glass shelf (L 82 x D 49 cm).

### DESK

**DESK WITH RETURN** 

DESK WITH GLASS TOP RETURN

| Dimensions in cm           | Description                                           | Ref.         | + Finish |
|----------------------------|-------------------------------------------------------|--------------|----------|
| D 90 to 94 / H 75 / L 180  | right front infill facing<br>left front infill facing | BG81<br>BG82 | +        |
| D 90 to 94 / H 75 / L 200  | right front infill facing<br>left front infill facing | BG83<br>BG84 | +        |
|                            |                                                       |              |          |
| D 90 to 180 / H 75 / L 184 | right hand return<br>left hand return                 | BG85<br>BG86 | +        |
| D 90 to 180 / H 75 / L 204 | right hand return<br>left hand return                 | BG87<br>BG88 | +        |
|                            |                                                       |              |          |
|                            |                                                       | l            |          |
| D 90 to 180 / H 75 / L 184 | right hand return<br>left hand return                 | BG89<br>BG90 | +        |
|                            |                                                       | 2001         |          |