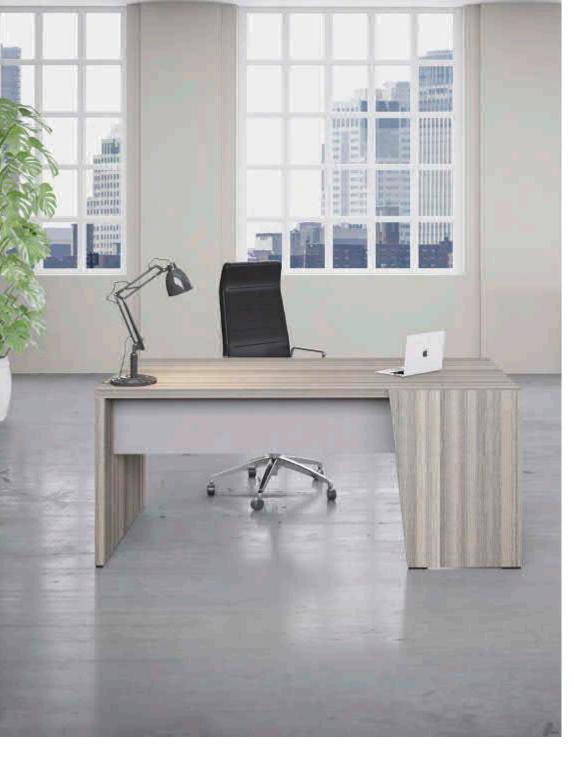

#### Desk

- Top and infill panel is in 38 mm Nitech® are edged with reinforced 3 mm edging and finished with a 2 mm ABS edging.
- The desk rests on rectangular chrome finish pads.
- Structurex® modesty panel available in a mat decorative finish.
- The desk surface can be increased with a left or right hand return.
- The Structurex® return top has a scallop shaped cut that allows cables through from the desktop to the floor.
- The return can be fitted with an extra frosted glass shelf (L 82 x D 49 cm).

### DESK

**DESK WITH RETURN** 

DESK WITH GLASS TOP RETURN

| Dimensions in cm           | Description                                           | Ref.         | + Finish |
|----------------------------|-------------------------------------------------------|--------------|----------|
| D 90 to 94 / H 75 / L 180  | right front infill facing<br>left front infill facing | BG81<br>BG82 | +        |
| D 90 to 94 / H 75 / L 200  | right front infill facing<br>left front infill facing | BG83<br>BG84 | +        |
|                            |                                                       |              |          |
| D 90 to 180 / H 75 / L 184 | right hand return<br>left hand return                 | BG85<br>BG86 | +        |
| D 90 to 180 / H 75 / L 204 | right hand return<br>left hand return                 | BG87<br>BG88 | +        |
|                            |                                                       |              |          |
|                            |                                                       | l            |          |
| D 90 to 180 / H 75 / L 184 | right hand return<br>left hand return                 | BG89<br>BG90 | +        |
|                            |                                                       | 2001         |          |