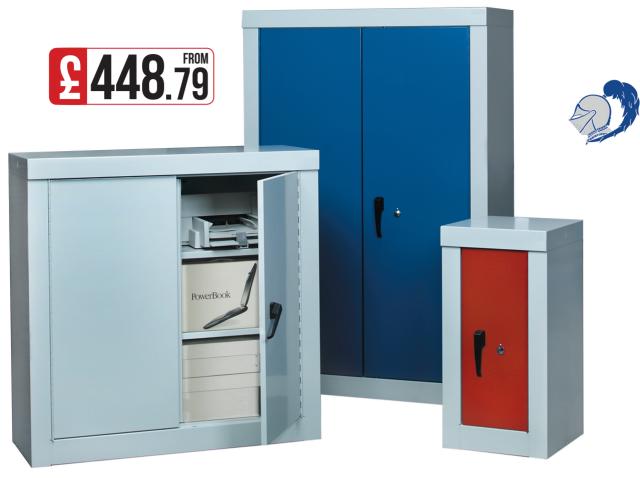

## **SECURITY CUPBOARDS**

Our range of Security Cupboards provide an extra level of security for the storage of high value equipment and materials. They are constructed from welded heavy gauge steel for strength combined with a superior anti-pick locking mechanism.

- Seven lever safe lock for high security.
- Full length heavy duty hinges with concealed fixings to prevent forced entry.
- Adjustable powder coated shelves.
- Powder coated with Germ Guard Active Technology anti-bacterial paint.
- Made from 1.5mm powder coated mild steel.

## **COLOUR OPTIONS**

Please add corresponding letters to the end of the code

| Shelves | Code        | Price                                           |
|---------|-------------|-------------------------------------------------|
| 3       | CS189046Z   | £962.19                                         |
| 3       | CS181246Z   | £1,176.38                                       |
| 2       | CS129046Z   | £625.59                                         |
| 2       | CS121246Z   | £955.39                                         |
| 1       | CS904646Z   | £448.79                                         |
|         | 3<br>3<br>2 | 3 CS189046Z 3 CS181246Z 2 CS129046Z 2 CS121246Z |