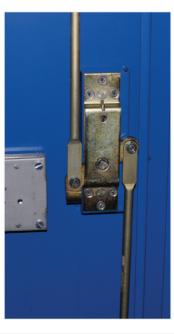

- Seven lever safe lock for high security.
- Full length heavy duty hinges with concealed fixings to prevent forced entry.
- Adjustable powder coated shelves.
- Powder coated with Germ Guard Active Technology anti-bacterial paint.
- Made from 1.5mm powder coated mild steel.

- Welded all steel structure for extra strength.
- Seven lever safe lock for high security.
- Full length heavy duty hinges with concealed fixings to prevent forced entry.
- Powder coated with Germ Guard Active Technology anti-bacterial paint.
- Made from 1.5mm powder coated mild steel.