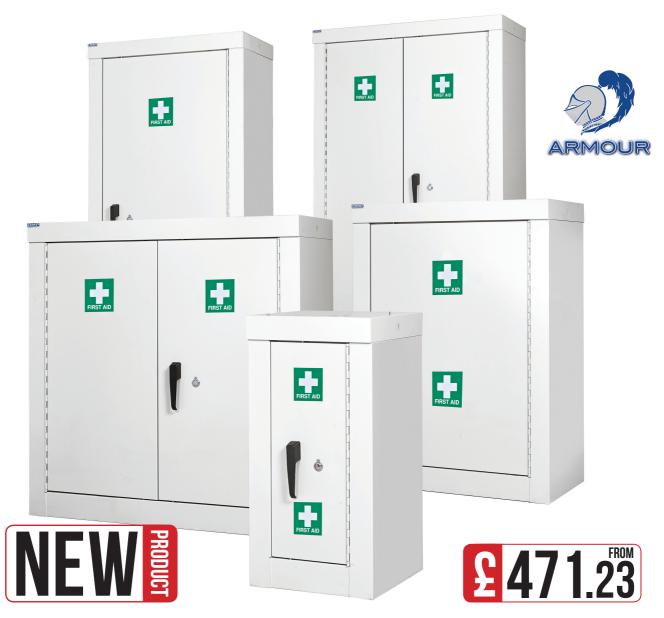

## FIRST AID SECURITED Y COPPOTARDS Cts Ltd - 0845 124 9955 - Email sales@merlin-industrial.co.uk

Our First Aid Security Cupboards are manufactured from high quality steel with instantly recognisable identification symbols and a clean white powder coated finish. They are designed to meet a wide range of first aid requirements. These storage cabinets enable secure and identifiable storage in the workplace.

- Welded all steel structure for extra strength.
- Seven lever safe lock for high security.
- Full length heavy duty hinges with concealed fixings to prevent forced entry.
- Powder coated with Germ Guard Active Technology anti-bacterial paint.
- Made from 1.5mm powder coated mild steel.

| First Aid Security Cupboards |         |              |           |
|------------------------------|---------|--------------|-----------|
| Size H.W.D.                  | Shelves | Code         | Price     |
| 1800.900.460                 | 3       | CSF189046ZWX | £1,010.30 |
| 1800.1200.460                | 3       | CSF181246ZWX | £1,235.20 |
| 1200.900.460                 | 2       | CSF129046ZWX | £656.87   |
| 1200.1200.460                | 2       | CSF121246ZWX | £1,003.16 |
| 900.460.460                  | 1       | CSF904646ZWX | £471.23   |
|                              |         |              |           |