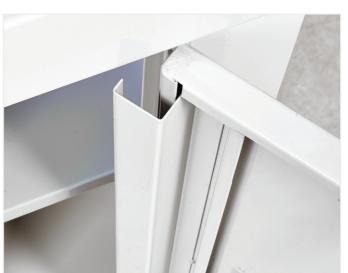

- Seven lever safe lock for high security.
- Full length heavy duty hinges with concealed fixings to prevent forced entry.
- Adjustable powder coated shelves.
- Powder coated with Germ Guard Active Technology anti-bacterial paint.
- Made from 1.5mm powder coated mild steel.

- Welded all steel structure for extra strength.
- Seven lever safe lock for high security.
- Full length heavy duty hinges with concealed fixings to prevent forced entry.
- Powder coated with Germ Guard Active Technology anti-bacterial paint.
- Made from 1.5mm powder coated mild steel.