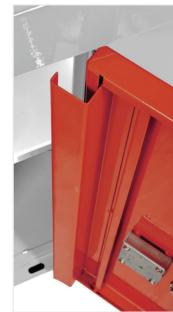

- Seven lever safe lock for high security.
- Full length heavy duty hinges with concealed fixings to prevent forced entry.
- Adjustable powder coated shelves.
- Powder coated with Germ Guard Active Technology anti-bacterial paint.
- Made from 1.5mm powder coated mild steel.

- Welded all steel structure for extra strength.
- Seven lever safe lock for high security.
- Full length heavy duty hinges with concealed fixings to prevent forced entry.
- Powder coated with Germ Guard Active Technology anti-bacterial paint.
- Made from 1.5mm powder coated mild steel.