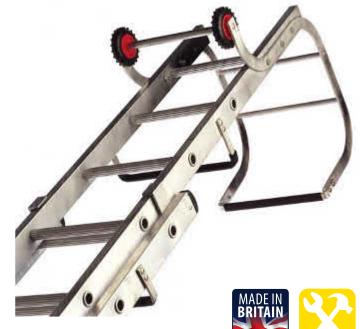

## SINGLE AND DOUBLE SECTION EXTENSION

- 3 Lightweight but combines the strength of a trade ladder with a heavy duty ridge hook
- 3 Industrial non-slip rungs & box section stiles
- 3 Rubber covered Cylindrical Rungs distributes weight evenly preventing damage to roof
- 3 Available in single and double sections
- 3 Double sections fitted with safety catches
- 3 Full trade roof ladder range fitted with safety catches

#### **SINGLE SECTION**

| CODE   | CLOSED<br>LENGTH (M) | OVERALL<br>LENGTH (M) | RUNGS | WEIGHT<br>(KG) |
|--------|----------------------|-----------------------|-------|----------------|
| TRL130 | -                    | 2.95                  | 11    | 8.50           |
| TRL135 | -                    | 3.45                  | 13    | 10.00          |
| TRL140 | -                    | 3.95                  | 15    | 11.00          |
| TRL145 | -                    | 4.50                  | 17    | 11.50          |
| TRL150 | -                    | 4.97                  | 19    | 12.00          |
| TRL155 | -                    | 5.46                  | 21    | 13.50          |

#### **DOUBLE SECTION**

| CODE   | CLOSED<br>LENGTH (M) | OVERALL<br>LENGTH (M) | RUNGS | WEIGHT<br>(KG) |
|--------|----------------------|-----------------------|-------|----------------|
| TRL230 | 2.94                 | 4.64                  | 11+9  | 14.00          |
| TRL235 | 3.44                 | 5.64                  | 13+11 | 16.00          |
| TRL240 | 3.94                 | 6.64                  | 15+13 | 18.00          |
| TRL245 | 4.30                 | 7.67                  | 17+15 | 20.00          |