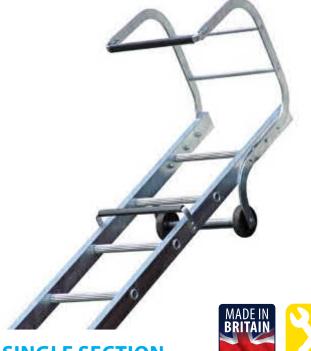

## SINGLE AND DOUBLE SECTION EXTENSION

- 3 Lightweight but combines the strength of a trade ladder with a heavy duty ridge hook
- 3 Industrial non-slip rungs & box section stiles
- 3 Rubber covered Cylindrical Rungs distributes weight evenly preventing damage to roof
- 3 Available in single and double sections
- 3 Double sections fitted with safety catches
- 3 Full trade roof ladder range fitted with safety catches

#### **SINGLE SECTION**

| CODE   | CLOSED<br>LENGTH (M) | OVERALL<br>LENGTH (M) | RUNGS | WEIGHT<br>(KG) |
|--------|----------------------|-----------------------|-------|----------------|
| TRL130 | -                    | 2.95                  | 11    | 8.50           |
| TRL135 | -                    | 3.45                  | 13    | 10.00          |
| TRL140 | -                    | 3.95                  | 15    | 11.00          |
| TRL145 | -                    | 4.50                  | 17    | 11.50          |
| TRL150 | -                    | 4.97                  | 19    | 12.00          |
| TRL155 | -                    | 5.46                  | 21    | 13.50          |

#### **DOUBLE SECTION**

| CODE   | CLOSED<br>LENGTH (M) | OVERALL<br>LENGTH (M) | RUNGS | WEIGHT<br>(KG) |
|--------|----------------------|-----------------------|-------|----------------|
| TRL230 | 2.94                 | 4.64                  | 11+9  | 14.00          |
| TRL235 | 3.44                 | 5.64                  | 13+11 | 16.00          |
| TRL240 | 3.94                 | 6.64                  | 15+13 | 18.00          |
| TRL245 | 4.30                 | 7.67                  | 17+15 | 20.00          |