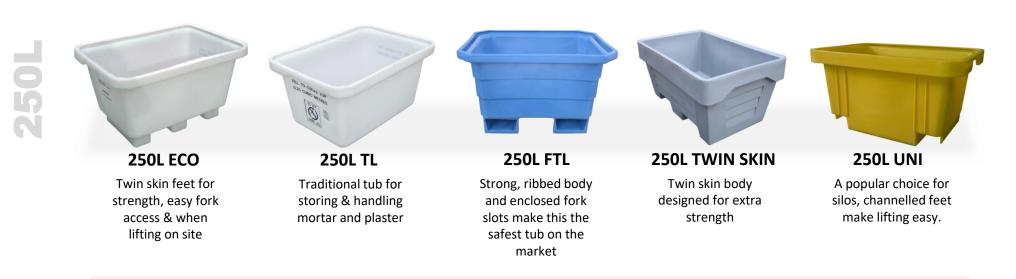

## FORKLIFT TUBS MANUFACTURED IN PRIME MDPE, DEVELOPED FOR MAXIMUM SAFETY, STRENGTH AND RELIABILITY

**300L FTL** Strong, ribbed body and twin skin feet make this a strong option for mortar or waste