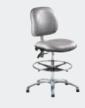

## **Clean Room**

▲ ESD Clean Room High H1090-1345 W645 D620 SH595-855mm TC301

 ESD Clean Room Medium H980–1180 W645 D620 SH495–695mm TC302

▲ ESD Clean Room Low H980-1110 W645 D620 SH490-620mm TC303

 Medical Grade High H1090–1345 W645 D620 SH595–855mm TC311

 Medical Grade Medium H980–1180 W645 D620 SH495–695mm TC312

Medical Grade Low H980–1110 W645 D620 SH490–620mm TC313

<sup>•</sup> Standard • Option - Not available

Please see page 104 for mechanism descriptions and customisation options >>>>