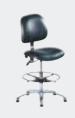

 Medical Grade Medium H980–1180 W645 D620 SH495–695mm TC312

Medical Grade Low H980–1110 W645 D620 SH490–620mm TC313

<sup>•</sup> Standard • Option - Not available

Please see page 104 for mechanism descriptions and customisation options >>>>