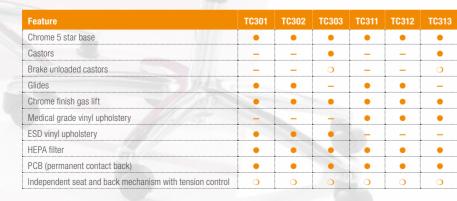

## **Clean Room**

▲ ESD Clean Room High H1090-1345 W645 D620 SH595-855mm TC301

 ESD Clean Room Medium H980–1180 W645 D620 SH495–695mm TC302

▲ ESD Clean Room Low H980-1110 W645 D620 SH490-620mm TC303

 Medical Grade High H1090–1345 W645 D620 SH595–855mm TC311

 Medical Grade Medium H980–1180 W645 D620 SH495–695mm TC312

Medical Grade Low H980–1110 W645 D620 SH490–620mm TC313

<sup>•</sup> Standard • Option - Not available

Please see page 104 for mechanism descriptions and customisation options >>>>