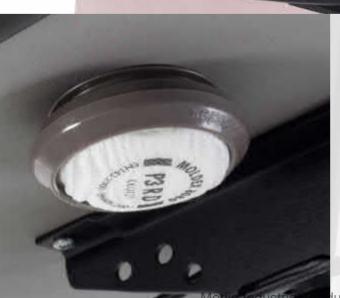

## Static Safe & Medical Grade Clean Room TechnoChairs

This range of seating provides the optimum balance between ergonomic function and clean room specification.

ESD Clean Room and Medical Grade TechnoChairs feature a HEPA filter to clean expelled air from the seat.

HEPA filter

ucts Ltd - Call 0845 124 9955 - Email sales@mipl.uk