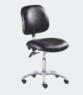

## **Clean Room**

▲ ESD Clean Room High H1090-1345 W645 D620 SH595-855mm TC301

 ESD Clean Room Medium H980–1180 W645 D620 SH495–695mm TC302

▲ ESD Clean Room Low H980-1110 W645 D620 SH490-620mm TC303

 Medical Grade High H1090–1345 W645 D620 SH595–855mm TC311

 Medical Grade Medium H980–1180 W645 D620 SH495–695mm TC312

Medical Grade Low H980–1110 W645 D620 SH490–620mm TC313

<sup>•</sup> Standard • Option - Not available

Please see page 104 for mechanism descriptions and customisation options >>>>