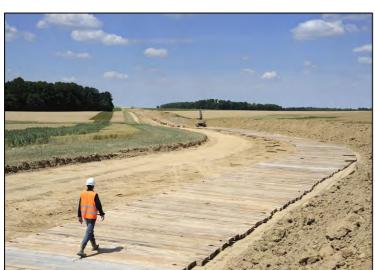

The mats are suitable for all types of application and can take weights well in excess if 250+ tonnes.

## **Key Features and Technical Details**

- Size: Various sizes and thicknesses available
- Maximum weight loading: 250 tonnes
- Protects ground and underground services
- Provides secure access for Heavy Plant and Machinery
- Ability to be used with steel tracked vehicles
- Quick and easy to install with simple lifting points, no need to connect together
- Our Hardwood Timber is environmentally friendly, and from sustainable sources