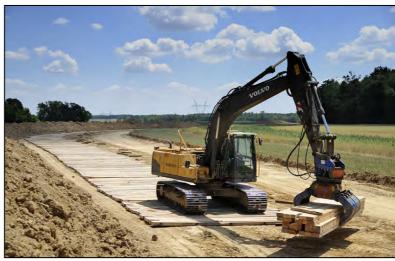

The mats are suitable for all types of application and can take weights well in excess if 250+ tonnes.

## **Key Features and Technical Details**

- Size: Various sizes and thicknesses available
- Maximum weight loading: 250 tonnes
- Protects ground and underground services
- Provides secure access for Heavy Plant and Machinery
- Ability to be used with steel tracked vehicles
- Quick and easy to install with simple lifting points, no need to connect together
- Our Hardwood Timber is environmentally friendly, and from sustainable sources