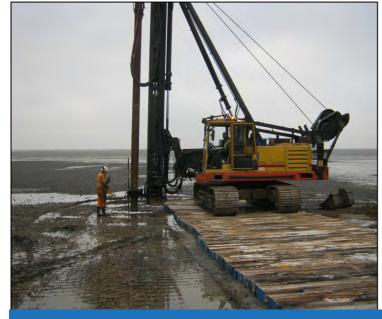

The mats are suitable for all types of application and can take weights well in excess if 250+ tonnes.

## **Key Features and Technical Details**

- Size: Various sizes and thicknesses available
- Maximum weight loading: 250 tonnes
- Protects ground and underground services
- Provides secure access for Heavy Plant and Machinery
- Ability to be used with steel tracked vehicles
- Quick and easy to install with simple lifting points, no need to connect together
- Our Hardwood Timber is environmentally friendly, and from sustainable sources