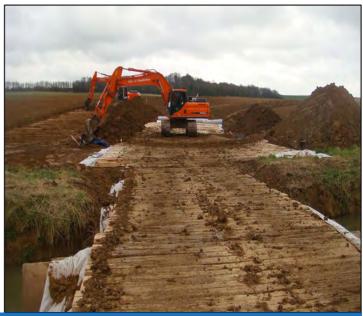

All of our Hardwood Timber Bog Mats are manufactured from European hardwood which is both hardwearing when used as a temporary roadway application in all fileds of the construction industry.

As they're reusable they are environmentally friendly and cause minimum ground disturbance, all mats are sourced from contracted sawmills in Europe which respect National Forest Management Plans.

The mats are suitable for all types of application and can take weights well in excess if 250+ tonnes.

## **Key Features and Technical Details**

- Size: Various sizes and thicknesses available
- Maximum weight loading: 250 tonnes
- Protects ground and underground services
- Provides secure access for Heavy Plant and Machinery
- Ability to be used with steel tracked vehicles
- Quick and easy to install with simple lifting points, no need to connect together
- Our Hardwood Timber is environmentally friendly, and from sustainable sources