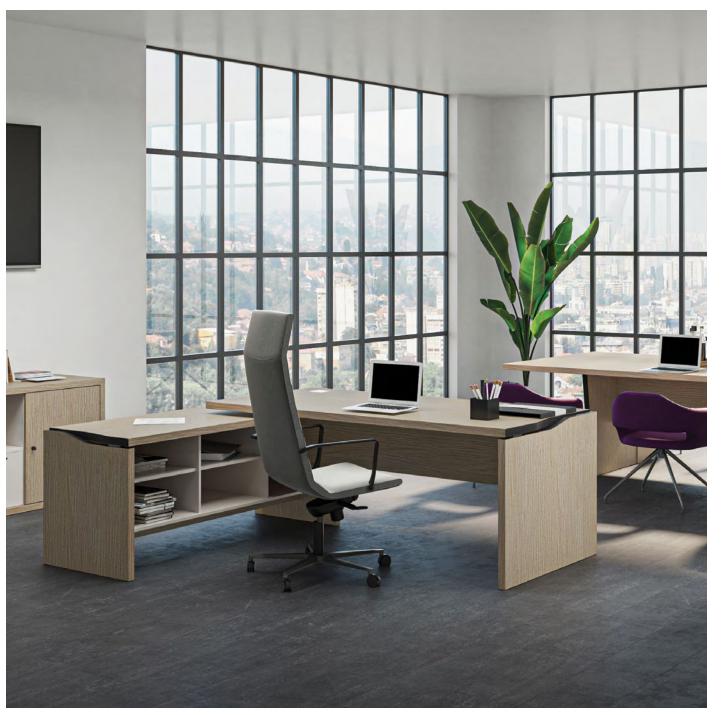

# **ELEGANCE**

The **Elégance** executive desks stand out by the subtle combination of the stylish crossed legs and the worktops, an elegant and pure design enhanced by metallic edges with graphite finish. **Elégance** desks are available in straight single version or with a built-in return storage unit to create imposing furniture suitable for all executive spaces.

### **TECHNICAL DESCRIPTION**

Storage unit

Return storage unit body made of 38 mm thick Nitech®

fittings available in 2 plain

finishes. Not reversible.

melamine-coated panels. Interior

- Worktops and legs composed of 38 mm thick Nitech® honeycomb melamine-coated panels.
- Acrylic edges with graphite metal finish and 2 mm thick shock-proof ABS edging.
- Structural modesty panels made of 16 mm thick Structurex® panel.
- Legs fitted with stabilising feet with a chrome finish.
- The desk is fitted with 2 Ø 80 mm cable ports with a square chrome cover.
- Return storage unit body (depending on version) made of 38 mm thick Nitech® melamine-coated panels. Interior fittings made of 16 mm thick Structurex® melamine-coated panels, available in 2 plain finishes (white or clay).
- As an option, the return storage unit can be fitted with:
  - A left or right reversible sliding door (L 51,2 / H 39 cm) positioned on 2 Aluminium rails. Door equipped with a lock.
  - An interior unit (L 49,6 x H 32,4 x D 51,5 cm) with 2 drawers. Drawers equipped with roller runners and a soft-close system. Top drawer equipped with a lock and inner drawer equipped with a knob. Not compatible with sliding doors.