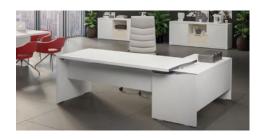

# **ELEGANCE**

The **Elégance** executive desks stand out by the subtle combination of the stylish crossed legs and the worktops, an elegant and pure design enhanced by metallic edges with graphite finish. **Elégance** desks are available in straight single version or with a built-in return storage unit to create imposing furniture suitable for all executive spaces.