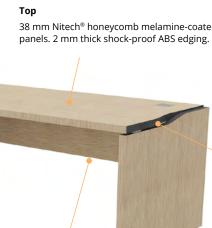

### **TECHNICAL DESCRIPTION**

Storage unit

Return storage unit body made of 38 mm thick Nitech®

fittings available in 2 plain

finishes. Not reversible.

melamine-coated panels. Interior

- Worktops and legs composed of 38 mm thick Nitech® honeycomb melamine-coated panels.
- Acrylic edges with graphite metal finish and 2 mm thick shock-proof ABS edging.
- Structural modesty panels made of 16 mm thick Structurex® panel.
- Legs fitted with stabilising feet with a chrome finish.
- The desk is fitted with 2 Ø 80 mm cable ports with a square chrome cover.
- Return storage unit body (depending on version) made of 38 mm thick Nitech® melamine-coated panels. Interior fittings made of 16 mm thick Structurex® melamine-coated panels, available in 2 plain finishes (white or clay).
- As an option, the return storage unit can be fitted with:
  - A left or right reversible sliding door (L 51,2 / H 39 cm) positioned on 2 Aluminium rails. Door equipped with a lock.
  - An interior unit (L 49,6 x H 32,4 x D 51,5 cm) with 2 drawers. Drawers equipped with roller runners and a soft-close system. Top drawer equipped with a lock and inner drawer equipped with a knob. Not compatible with sliding doors.