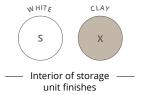

### **TECHNICAL DESCRIPTION**

Storage unit

Return storage unit body made of 38 mm thick Nitech®

fittings available in 2 plain

finishes. Not reversible.

melamine-coated panels. Interior

- Worktops and legs composed of 38 mm thick Nitech® honeycomb melamine-coated panels.
- Acrylic edges with graphite metal finish and 2 mm thick shock-proof ABS edging.
- Structural modesty panels made of 16 mm thick Structurex® panel.
- Legs fitted with stabilising feet with a chrome finish.
- The desk is fitted with 2 Ø 80 mm cable ports with a square chrome cover.
- Return storage unit body (depending on version) made of 38 mm thick Nitech® melamine-coated panels. Interior fittings made of 16 mm thick Structurex® melamine-coated panels, available in 2 plain finishes (white or clay).
- As an option, the return storage unit can be fitted with:
  - A left or right reversible sliding door (L 51,2 / H 39 cm) positioned on 2 Aluminium rails. Door equipped with a lock.
  - An interior unit (L 49,6 x H 32,4 x D 51,5 cm) with 2 drawers. Drawers equipped with roller runners and a soft-close system. Top drawer equipped with a lock and inner drawer equipped with a knob. Not compatible with sliding doors.