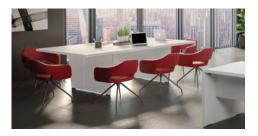

## Conference **TABLES**

The conference tables are composed of multiple tops which will not have continuity of grain when placed next to each other.

D 120 / 140 CM

|                                         | Dim. (cm)                  | Description                                                                        | Ref.  | Finish |
|-----------------------------------------|----------------------------|------------------------------------------------------------------------------------|-------|--------|
| Conference table                        | D 120 - 140 / H 75 / L 260 | Conference table<br>(seats 8 to 10 people)<br>with double opening Top Access hatch | DR903 | +      |
| Central extension for conference tables | D 140 / H 75 / L 140       | Central extension<br>(seats 4 people)<br>with double opening Top Access hatch      | DR913 | +      |