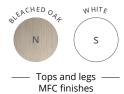

### **TECHNICAL DESCRIPTION**

Storage unit

Return storage unit body made of 38 mm thick Nitech®

fittings available in 2 plain

finishes. Not reversible.

melamine-coated panels. Interior

- Worktops and legs composed of 38 mm thick Nitech® honeycomb melamine-coated panels.
- Acrylic edges with graphite metal finish and 2 mm thick shock-proof ABS edging.
- Structural modesty panels made of 16 mm thick Structurex® panel.
- Legs fitted with stabilising feet with a chrome finish.
- The desk is fitted with 2 Ø 80 mm cable ports with a square chrome cover.
- Return storage unit body (depending on version) made of 38 mm thick Nitech® melamine-coated panels. Interior fittings made of 16 mm thick Structurex® melamine-coated panels, available in 2 plain finishes (white or clay).
- As an option, the return storage unit can be fitted with:
  - A left or right reversible sliding door (L 51,2 / H 39 cm) positioned on 2 Aluminium rails. Door equipped with a lock.
  - An interior unit (L 49,6 x H 32,4 x D 51,5 cm) with 2 drawers. Drawers equipped with roller runners and a soft-close system. Top drawer equipped with a lock and inner drawer equipped with a knob. Not compatible with sliding doors.