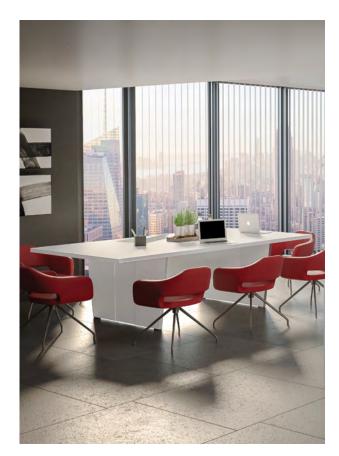

## Conference **TABLES**

The conference tables are composed of multiple tops which will not have continuity of grain when placed next to each other.

D 120 / 140 CM

|                                         | Dim. (cm)                  | Description                                                                        | Ref.  | Finish |
|-----------------------------------------|----------------------------|------------------------------------------------------------------------------------|-------|--------|
| Conference table                        | D 120 - 140 / H 75 / L 260 | Conference table<br>(seats 8 to 10 people)<br>with double opening Top Access hatch | DR903 | +      |
| Central extension for conference tables | D 140 / H 75 / L 140       | Central extension<br>(seats 4 people)<br>with double opening Top Access hatch      | DR913 | +      |