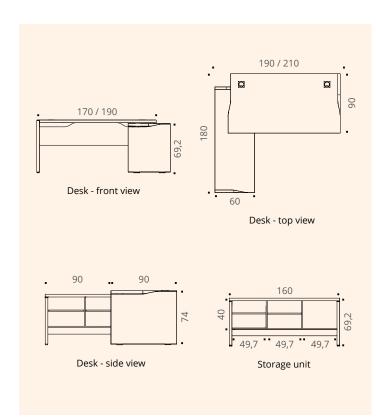

## Executive **DESKS**

D 90 CM

|                                                            |         | Dim. (cm)   |                                       | Ref.         | Finish                             | 1                     |
|------------------------------------------------------------|---------|-------------|---------------------------------------|--------------|------------------------------------|-----------------------|
| Straight desks<br>D 90 / H 74 cm                           |         | L 170       |                                       | DL113        | +                                  |                       |
|                                                            |         | L 190       |                                       | DL123        | +                                  | _                     |
|                                                            |         | Dim. (cm)   | Description                           | Ref.         | Interior of storage<br>unit finish | Top and leg<br>finish |
| Straight desks<br>on storage unit<br>D 90 to 180 / H 74 cm |         | L 190       | Right hand return<br>Left hand return | DL13<br>DL14 | +                                  | +                     |
| Storage unit D 60 / L 160<br>Not reversible                |         | L 210       | Right hand return<br>Left hand return | DL15<br>DL16 | +                                  | +                     |
| ► <b>Options</b> - for storage unit                        | (s) (x) | Description |                                       | Ref          | . Finish                           |                       |