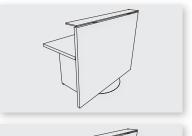

| Fixed reception counter unit H110 cm | réf. finishes | price |
|--------------------------------------|---------------|-------|
| D 70 / L 140                         | BF39 +        | £600  |
| D 70 / L 160                         | BF40 +        | £635  |
| D 70 / L 180                         | BF41 +        | £670  |
|                                      |               |       |

| Sliding reception counter unit H110 cm | réf. finishes | price |
|----------------------------------------|---------------|-------|
| D 70 / L 140                           | BF42 +        | £680  |
| D 70 / L 160                           | BF43 +        | £715  |
| D 70 / L 180                           | BF44 +        | £750  |
|                                        |               |       |