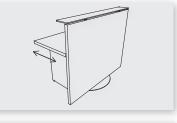

| Sliding reception counter unit H110 cm | réf. finishes | price |
|----------------------------------------|---------------|-------|
| D 70 / L 140                           | BF42 +        | £680  |
| D 70 / L 160                           | BF43 +        | £715  |
| D 70 / L 180                           | BF44 +        | £750  |
|                                        |               |       |

| Fixed high return unit H110 cm | réf.  | finishes | price |
|--------------------------------|-------|----------|-------|
| D 44 / L 140                   | BR593 | + 📖      | £625  |
| D 44 / L 180                   | BR603 | +        | £710  |