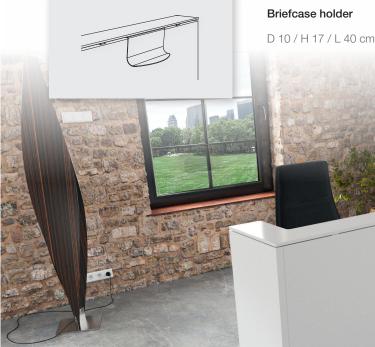

réf. price BN536Z

Structurex\*

5 buronomic

Made to order and delivered within 3 weeks to your local dealer.

Design, creation & layout: Buronomic. Texts, photographs and illustrations not contractual. Subject to any product modifications or typing errors. Finishes are given for indication only.