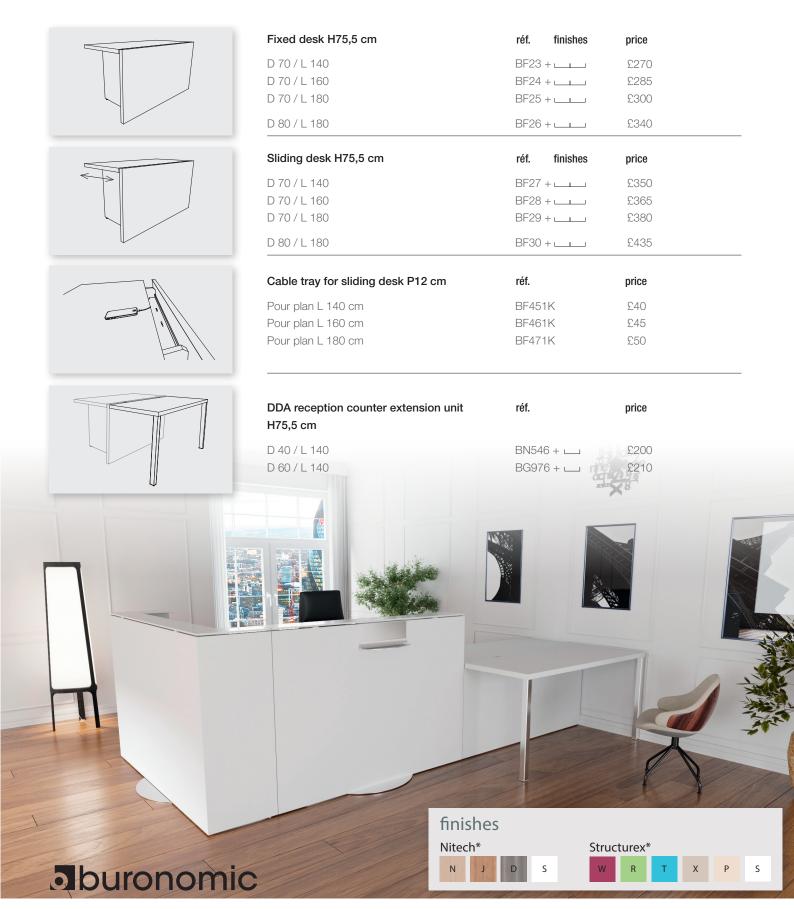

| Fixed reception counter unit H110 cm | réf. finishes | price |
|--------------------------------------|---------------|-------|
| D 70 / L 140                         | BF39 +        | £600  |
| D 70 / L 160                         | BF40 +        | £635  |
| D 70 / L 180                         | BF41 +        | £670  |
|                                      |               |       |

| Sliding reception counter unit H110 cm | réf. finishes | price |
|----------------------------------------|---------------|-------|
| D 70 / L 140                           | BF42 +        | £680  |
| D 70 / L 160                           | BF43 +        | £715  |
| D 70 / L 180                           | BF44 +        | £750  |
|                                        |               |       |

| Fixed high return unit H110 cm | réf.  | finishes | price |
|--------------------------------|-------|----------|-------|
| D 44 / L 140                   | BR593 | + 📖      | £625  |
| D 44 / L 180                   | BR603 | +        | £710  |