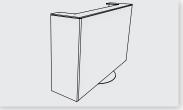

| Fixed high return unit H110 cm | réf.  | finishes | price |
|--------------------------------|-------|----------|-------|
| D 44 / L 140                   | BR593 | + 📖      | £625  |
| D 44 / L 180                   | BR603 | +        | £710  |