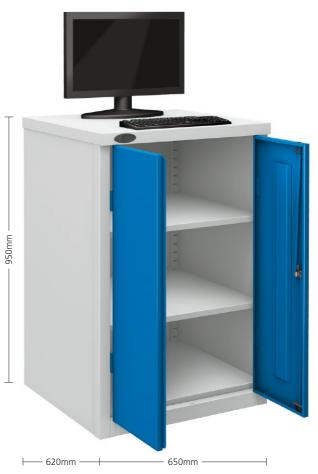

## DMPUTER CUPBOARD

This heavy duty computer cupboard is built to withstand the harshest of working environments. Three point locking (as standard) prevents unwanted access to hardware. Additional shelves are available to customise the cupboard to suit your specific needs.

## **COMPUTER CUPBOARD**

A secure and heavy duty computer cupboard, manufactured for the harshest of working environments.

**H** 950 mm **W** 650 mm

**D** 620 mm UDL 65kg

ORDER: WS-CUP (Colour)

O ADD AN EXTRA SHELF inc. clips Extra shelves are available at an additional cost. ORDER: WSH02650