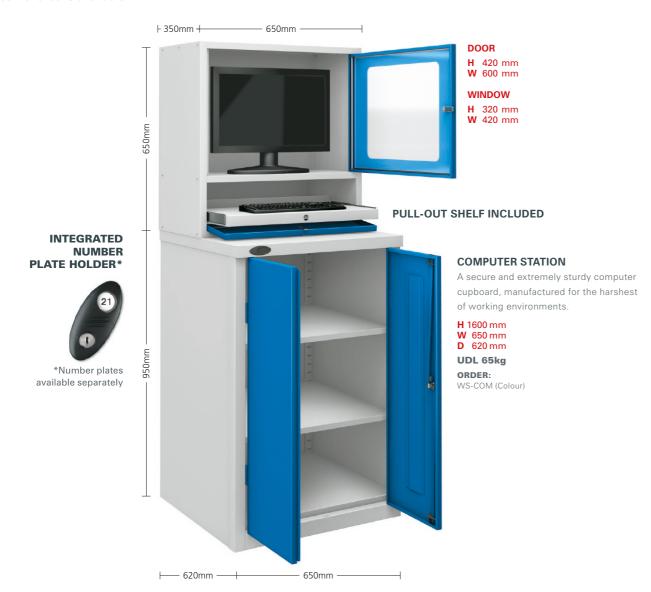

## IMPUTER STATION

A practical and extremely sturdy computer cupboard, manufactured to withstand the wear and tear of industrial use. Brighten up even the harshest of working environments by choosing bright door colours. Each compartment is lockable with a sturdy cam lock for added security.

- Master key available
- □ Replacement locks available
- □ Integrated number plate holder Number plates available separately