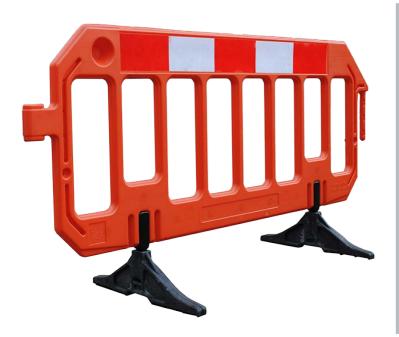

The Gate Chapter 8 Barrier is manufactured to provide incredible strength and durability and comes with free standing 360 degree swivel feet. Our Chapter 8 Barrier is manufactured in High Density Polyethylene and come in hi-vis orange as standard, although it can be coloured to suit corporate colors subject to minimum order quantities.

## **Key Features and Technical Details**

- Size: 2m x 1m
- Weight: 9-10kg
- Material: High Density Polyethylene
- Chapter 8 Reflectivity BSEN12899-1
- · Easy and quick installation and assembly
- One man lift
- Non-Trip feet available
- Company identification can be embossed subject to minimum order quantity