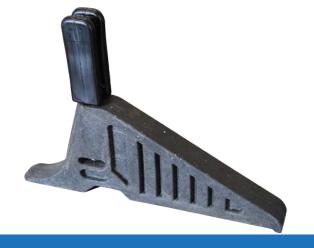

The Gate Chapter 8 Barrier is quick and easy to assemble, and barrier to barrier connection is available even on uneven ground. Safety is a top priority at Merlin Industrial Products Ltd and therefore all of our products, such as the Chapter 8 Barriers are rigorously tested.