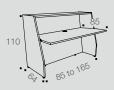

## **Details**

- 1. High counter with integrated desk-height pedestal for proximity storage.
- 2. Matching square low table to create a harmonius reception area. 3. Low counter with DDA extension for wheelchair users.

# Structurex® reception counters

| Description      | Dimensions in cm                | Ref.  | + Finish    |
|------------------|---------------------------------|-------|-------------|
| without work top | L 85<br>L 125<br>L 145<br>L 165 | BJ313 | +<br>+<br>+ |

#### HIGH COUNTER