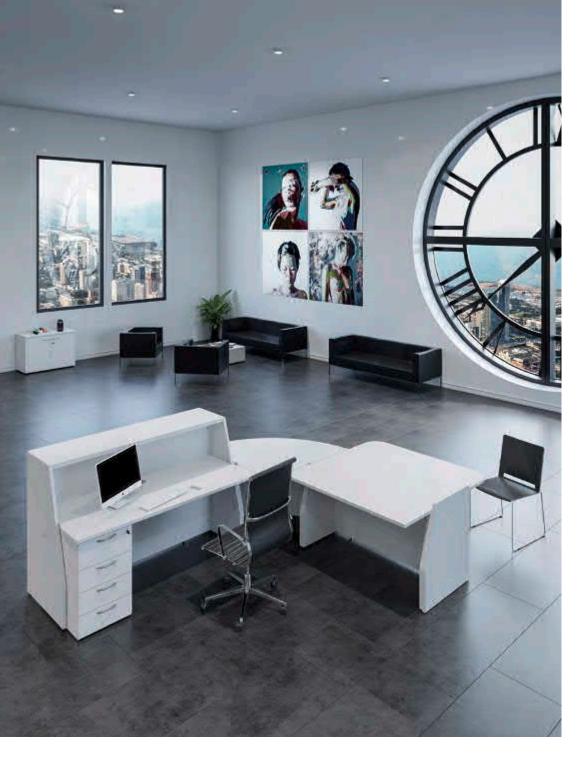

A FONCTIONAL
AND MODULAR
RECEPTION UNIT

## **Details**

- 1. High counter with integrated desk-height pedestal for proximity storage.
- 2. Matching square low table to create a harmonius reception area. 3. Low counter with DDA extension for wheelchair users.