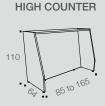

# Structurex® reception counters

| Description      | Dimensions in cm                | Ref.  | + Finish    |
|------------------|---------------------------------|-------|-------------|
| without work top | L 85<br>L 125<br>L 145<br>L 165 | BJ313 | +<br>+<br>+ |

#### HIGH COUNTER