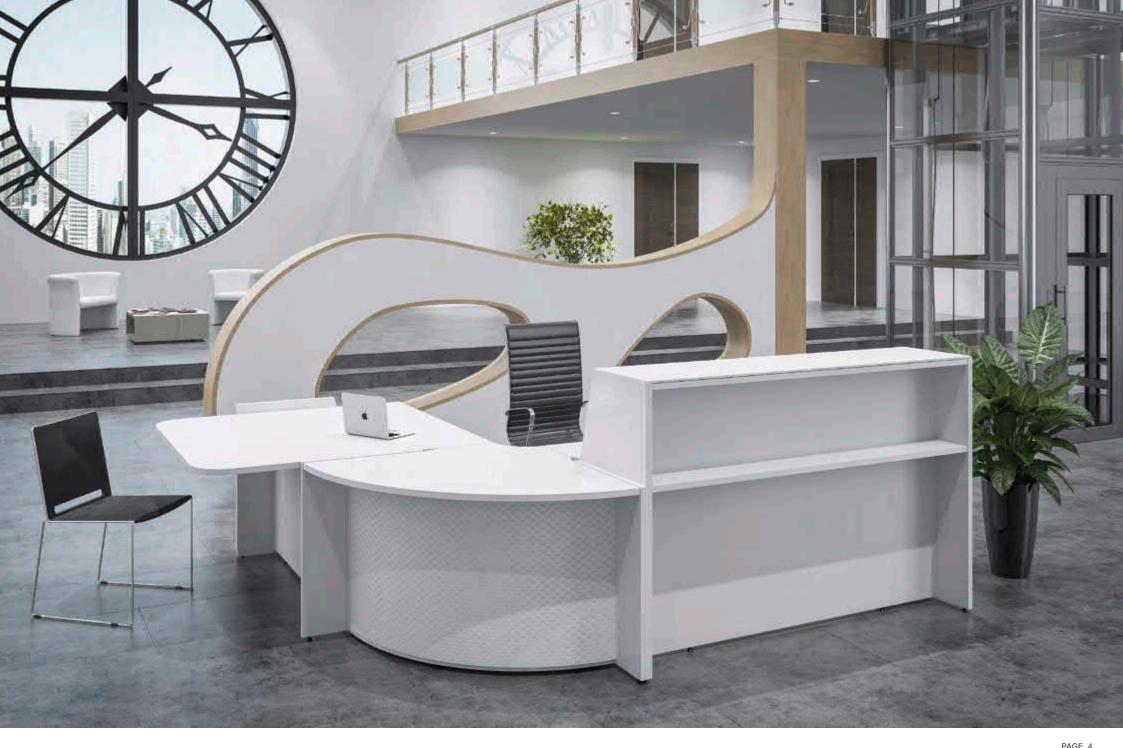

A FONCTIONAL
AND MODULAR
RECEPTION UNIT

## **Details**

- 1. High counter with integrated desk-height pedestal for proximity storage.
- 2. Matching square low table to create a harmonius reception area. 3. Low counter with DDA extension for wheelchair users.