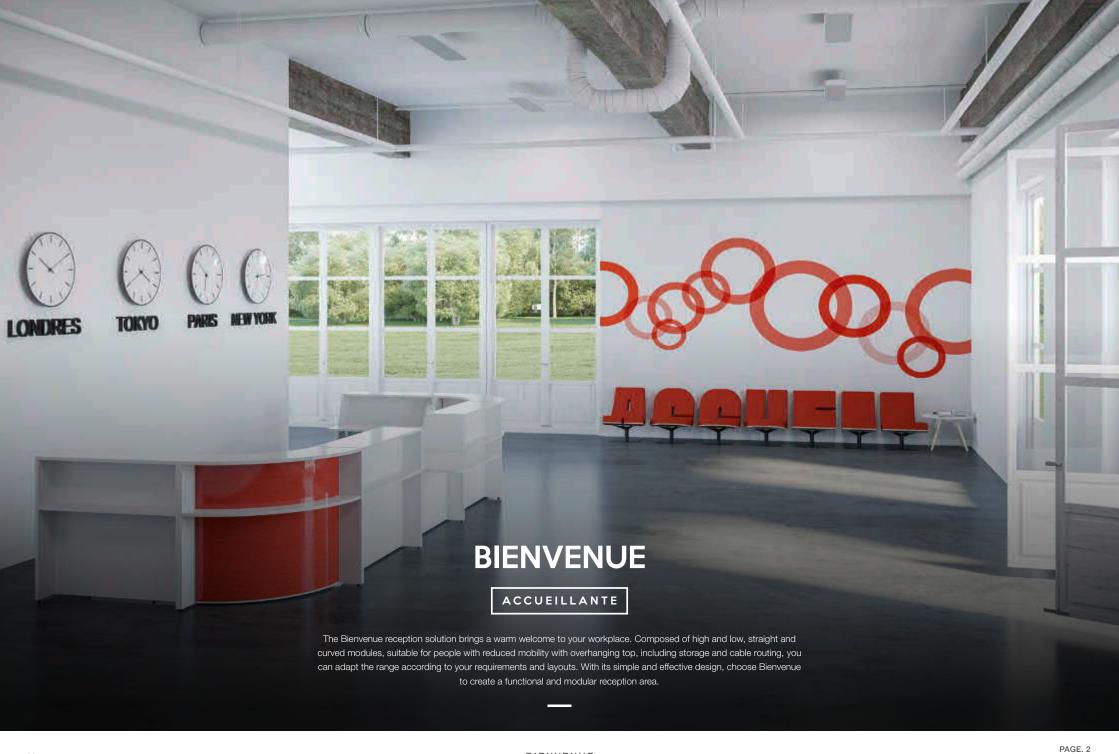

# BIENVENUE

The average mark given by visitors to reception areas is 13/20. Buronomic reception furniture is your company's opportunity to make a great first impression. Buronomic proposes aesthetic reception counters and desks with modular and elegant styles in a wide choice of colours to best represent your business.

A FONCTIONAL
AND MODULAR
RECEPTION UNIT