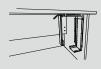

## **Technical description**

- Structure made of Structurex®, 25 mm thickness.
- 2 mm ABS edging.
- Corner elements with modesty panel in metal finish decorated in stamped squares, lacquered epoxy finish.
- Modules are equipped with 80mm diameter lateral cable ports and vertical cable channels in the work tops of high desk counters.
- Modules are connected by metal plates.
- Screw jacks to compensate for any defects in the floor and to align the modules.