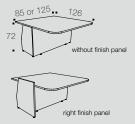

#### LOW COUNTER UNIT

| without finish panel                                | L 85<br>L 125 | BB253 +<br>BJ283 + |
|-----------------------------------------------------|---------------|--------------------|
| [Option] right finishing panel left finishing panel |               | BH623 +<br>BH633 + |

# LOW COUNTER UNIT WITH DDA\* UNIT

| without finish panel                                | L 85<br>L 125 | BH643<br>BJ293 | + |
|-----------------------------------------------------|---------------|----------------|---|
| [Option] right finishing panel left finishing panel |               | BH623<br>BH633 | + |