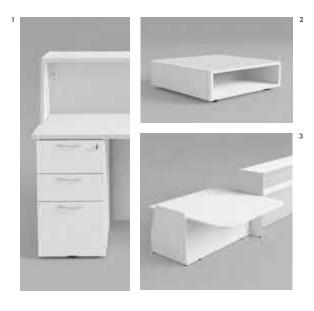

## **Details**

- 1. High counter with integrated desk-height pedestal for proximity storage.
- 2. Matching square low table to create a harmonius reception area. 3. Low counter with DDA extension for wheelchair users.