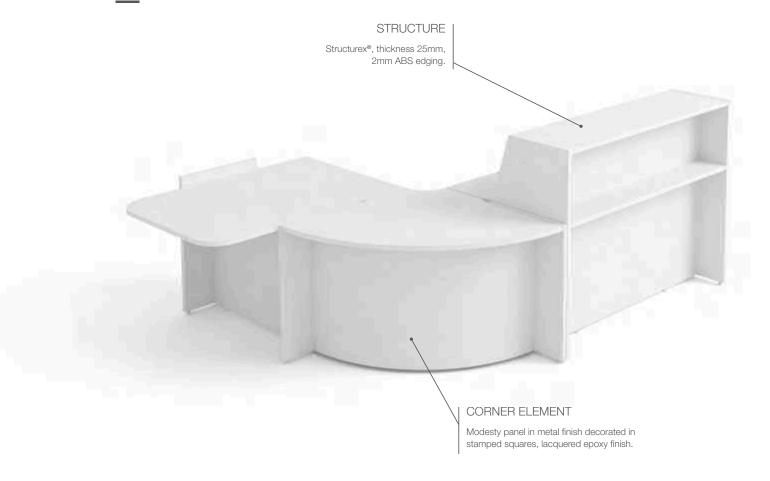

## **Technical description**

- Structure made of Structurex®, 25 mm thickness.
- 2 mm ABS edging.
- Corner elements with modesty panel in metal finish decorated in stamped squares, lacquered epoxy finish.
- Modules are equipped with 80mm diameter lateral cable ports and vertical cable channels in the work tops of high desk counters.
- Modules are connected by metal plates.
- Screw jacks to compensate for any defects in the floor and to align the modules.