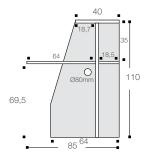

## **Additional units**

**DESK HIGH PEDESTAL** 

| Description                                        | Dimensions in cm       | Ref.           | + Finish |
|----------------------------------------------------|------------------------|----------------|----------|
| 3 drawers including 1 lateral filing 4 box drawers | D 60 / H 69,5 / L 41,5 | BC861<br>BC831 | +        |
| To slide under the worktop.                        |                        |                |          |