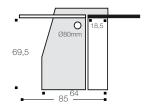

## **Additional units**

**DESK HIGH PEDESTAL** 

| Description                                        | Dimensions in cm       | Ref.           | + Finish |
|----------------------------------------------------|------------------------|----------------|----------|
| 3 drawers including 1 lateral filing 4 box drawers | D 60 / H 69,5 / L 41,5 | BC861<br>BC831 | +        |
| To slide under the worktop.                        |                        |                |          |