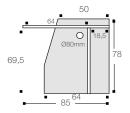

## **Additional units**

**DESK HIGH PEDESTAL** 

| Description                                        | Dimensions in cm       | Ref.           | + Finish |
|----------------------------------------------------|------------------------|----------------|----------|
| 3 drawers including 1 lateral filing 4 box drawers | D 60 / H 69,5 / L 41,5 | BC861<br>BC831 | +        |
| To slide under the worktop.                        |                        |                |          |