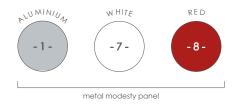

## **Technical description**

- Structure made of Structurex®, 25 mm thickness.
- 2 mm ABS edging.
- Corner elements with modesty panel in metal finish decorated in stamped squares, lacquered epoxy finish.
- Modules are equipped with 80mm diameter lateral cable ports and vertical cable channels in the work tops of high desk counters.
- Modules are connected by metal plates.
- Screw jacks to compensate for any defects in the floor and to align the modules.

## **Finishes**