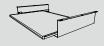

## **Details**

- 1. High counter with integrated desk-height pedestal for proximity storage.
- 2. Matching square low table to create a harmonius reception area. 3. Low counter with DDA extension for wheelchair users.

# LOW COUNTER UNIT WITH DDA\* UNIT

| without finish panel                                | L 85<br>L 125 | BH643<br>BJ293 | + |
|-----------------------------------------------------|---------------|----------------|---|
| [Option] right finishing panel left finishing panel |               | BH623<br>BH633 | + |

Element can't be purchased alone, compulsory assembly with a standard high or low counters.

<sup>\*</sup> DDA = disability discrimination act