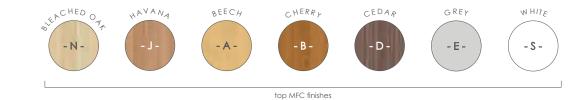

Density 680 kg/m³ for the 25 mm panels. Tested as conforming to abrasion and hot & cold water resistance to the XP D60-050 standard.



#### **5 YEAR GUARANTEE**

The quality and durability of the materials enable us to guarantee all our ranges for 5 years under normal conditions of use.

## + More details









## **Technical description**

- Structure made of Structurex®, 25 mm thickness.
- 2 mm ABS edging.
- Corner elements with modesty panel in metal finish decorated in stamped squares, lacquered epoxy finish.
- Modules are equipped with 80mm diameter lateral cable ports and vertical cable channels in the work tops of high desk counters.
- Modules are connected by metal plates.
- Screw jacks to compensate for any defects in the floor and to align the modules.



## **Finishes**





# Structurex® reception counters



| Description      | Dimensions in cm                | Ref.  | + Finish    |
|------------------|---------------------------------|-------|-------------|
| without work top | L 85<br>L 125<br>L 145<br>L 165 | BJ313 | +<br>+<br>+ |

#### HIGH COUNTER



# Structurex® reception counters

























| Description      | Dimensions in cm | Ref. | + Finish |
|------------------|------------------|------|----------|
|                  |                  |      |          |
|                  |                  |      |          |
| high corner unit | D 85 to 101      | AE42 | + 📖      |
| low corner unit  | D 00 10 101      | AE43 | + 📖      |
|                  |                  |      |          |
|                  |                  |