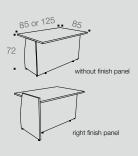

#### LOW COUNTER UNIT

| without finish panel                                | L 85<br>L 125 | BB253 +<br>BJ283 + |
|-----------------------------------------------------|---------------|--------------------|
| [Option] right finishing panel left finishing panel |               | BH623 +<br>BH633 + |

# LOW COUNTER UNIT WITH DDA\* UNIT

| without finish panel                                | L 85<br>L 125 | BH643<br>BJ293 | + |
|-----------------------------------------------------|---------------|----------------|---|
| [Option] right finishing panel left finishing panel |               | BH623<br>BH633 | + |