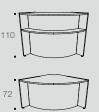

# Structurex® reception counters

| Description      | Dimensions in cm | Ref. | + Finish |
|------------------|------------------|------|----------|
|                  |                  |      |          |
|                  |                  |      |          |
| high corner unit | D 85 to 101      | AE42 | + 📖      |
| low corner unit  | D 00 10 101      | AE43 | + 📖      |
|                  |                  |      |          |
|                  |                  |      |          |