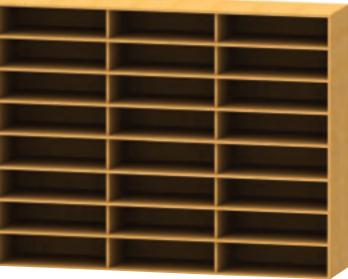

## Pigeon Hole units

- Sturdy 18mm construction included back
- Delivered Fully Assembled

Our Pigeon Hole Units come in freestanding, wall mounted or as post hole versions.

#### Description

Code

18 Pigeon Hole Unit no cupboard 22 Pigeon Hole Unit with cupboard 33 Pigeon Hole Unit with cupboard 44 Pigeon Hole Unit with cupboard

24 Pigeon Hole Post Unit with cupboard 36 Pigeon Hole Post Unit with cupboard 48 Pigeon Hole Post Unit with cupboard 60 Pigeon Hole Post Unit with cupboard

WMPH4 WMPH6 WMPH10 WMPH12 WMPH24

PIGH18

PCBPH22 PCBPH33 PCBPH44

PCBPH55

POSTCB24 POSTCB36 POSTCB48 POSTCB60