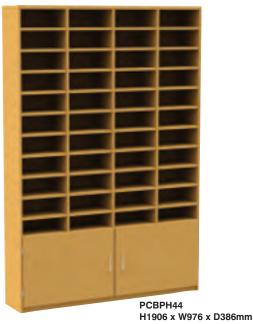

#### Description

Code

18 Pigeon Hole Unit no cupboard 22 Pigeon Hole Unit with cupboard 33 Pigeon Hole Unit with cupboard 44 Pigeon Hole Unit with cupboard

24 Pigeon Hole Post Unit with cupboard 36 Pigeon Hole Post Unit with cupboard 48 Pigeon Hole Post Unit with cupboard 60 Pigeon Hole Post Unit with cupboard

WMPH4 WMPH6 WMPH10 WMPH12 WMPH24

PIGH18

PCBPH22 PCBPH33 PCBPH44

PCBPH55

POSTCB24 POSTCB36 POSTCB48 POSTCB60