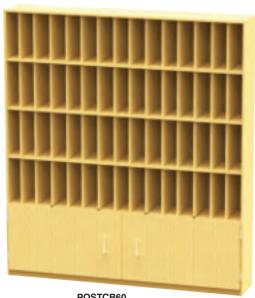

# Pigeon Hole Post Units with base cupboard

POSTCB24

H1906 x W612 x D386mm

POSTCB36 H1906 x W906

POSTCB60 H1906 x W1494 x D386mm