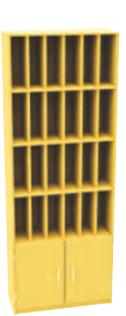

#### Description

Code

18 Pigeon Hole Unit no cupboard 22 Pigeon Hole Unit with cupboard 33 Pigeon Hole Unit with cupboard 44 Pigeon Hole Unit with cupboard

24 Pigeon Hole Post Unit with cupboard 36 Pigeon Hole Post Unit with cupboard 48 Pigeon Hole Post Unit with cupboard 60 Pigeon Hole Post Unit with cupboard

WMPH4 WMPH6 WMPH10 WMPH12 WMPH24

PIGH18

PCBPH22 PCBPH33 PCBPH44

PCBPH55

POSTCB24 POSTCB36 POSTCB48 POSTCB60

# Pigeon Hole Post Units with base cupboard

POSTCB24

H1906 x W612 x D386mm

POSTCB36 H1906 x W906

POSTCB60 H1906 x W1494 x D386mm