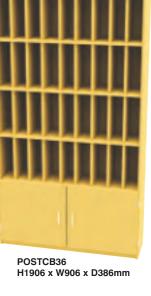

# Pigeon Hole Post Units with base cupboard

POSTCB24

H1906 x W612 x D386mm

POSTCB36 H1906 x W906

POSTCB60 H1906 x W1494 x D386mm