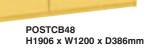

# Pigeon Hole Post Units with base cupboard

POSTCB24

H1906 x W612 x D386mm

POSTCB36 H1906 x W906

POSTCB60 H1906 x W1494 x D386mm