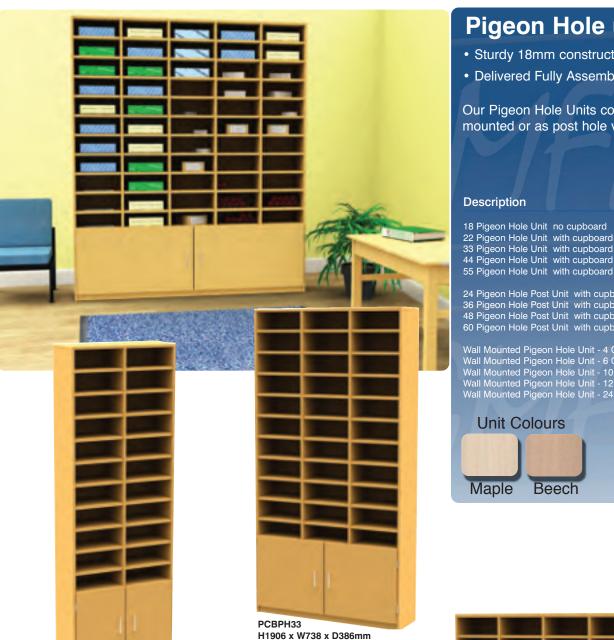

## Pigeon Hole units

- Sturdy 18mm construction included back
- Delivered Fully Assembled

Our Pigeon Hole Units come in freestanding, wall mounted or as post hole versions.

#### Description

Code

18 Pigeon Hole Unit no cupboard 22 Pigeon Hole Unit with cupboard 33 Pigeon Hole Unit with cupboard 44 Pigeon Hole Unit with cupboard

24 Pigeon Hole Post Unit with cupboard 36 Pigeon Hole Post Unit with cupboard 48 Pigeon Hole Post Unit with cupboard 60 Pigeon Hole Post Unit with cupboard

### **Unit Colours**

PCBPH55 H1906 x W1214 x D386mm

Merlin Industrial Products Ltd Unit A43 Kingsley Close Lee Mill Industrial Estate Ivybridge,Devon. PL21 9LL United Kingdom Vat GB591551821 Company Number 02906480 - 1994 Dun and Bradstreet Number (581590544) NATO Code Number (NCAGE KD520) EORI Number GB591551821000 UTR 6353208046