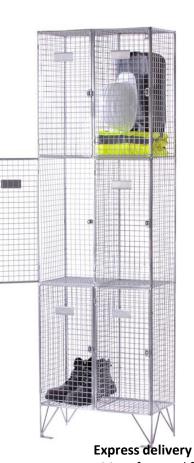

## **Wire Mesh Lockers**

## Express delivery wire mesh lockers only available in nests of 2.

Manufactured from 25mm x 25mm x 2.5mm welded mesh on an 8mm thick solid rod frame.
Wire mesh lockers are fitted with 160mm high legs as standard raising lockers off the floor.

- •Each compartment is fitted with a hasp and staple lock (padlock lock).
- •1 door and 2 door lockers have 3-point locking.
- •All other door configurations have single-point locking.
- •Supplied Silver Powered Coated for a durable and hard-wearing finish.
- •Name plates are fitted on every compartment door.
- •Supplied with the floor and wall fixing brackets.