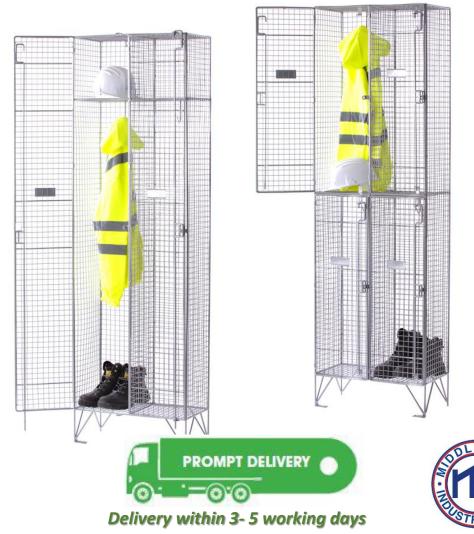

## **Wire Mesh Lockers**

## Express delivery wire mesh lockers only available in nests of 2.

Manufactured from 25mm x 25mm x 2.5mm welded mesh on an 8mm thick solid rod frame.
Wire mesh lockers are fitted with 160mm high legs as standard raising lockers off the floor.

- •Each compartment is fitted with a hasp and staple lock (padlock lock).
- •1 door and 2 door lockers have 3-point locking.
- •All other door configurations have single-point locking.
- •Supplied Silver Powered Coated for a durable and hard-wearing finish.
- •Name plates are fitted on every compartment door.
- •Supplied with the floor and wall fixing brackets.