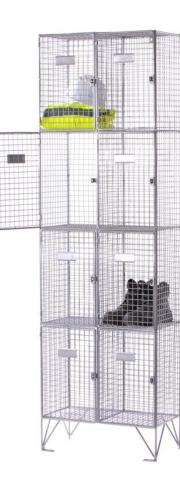

## **Wire Mesh Lockers**

## Express delivery wire mesh lockers only available in nests of 2.

Manufactured from 25mm x 25mm x 2.5mm welded mesh on an 8mm thick solid rod frame.
Wire mesh lockers are fitted with 160mm high legs as standard raising lockers off the floor.

- •Each compartment is fitted with a hasp and staple lock (padlock lock).
- •1 door and 2 door lockers have 3-point locking.
- •All other door configurations have single-point locking.
- •Supplied Silver Powered Coated for a durable and hard-wearing finish.
- •Name plates are fitted on every compartment door.
- •Supplied with the floor and wall fixing brackets.