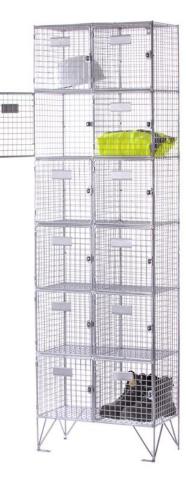

## **Wire Mesh Lockers**

## Express delivery wire mesh lockers only available in nests of 2.

Manufactured from 25mm x 25mm x 2.5mm welded mesh on an 8mm thick solid rod frame.
Wire mesh lockers are fitted with 160mm high legs as standard raising lockers off the floor.

- •Each compartment is fitted with a hasp and staple lock (padlock lock).
- •1 door and 2 door lockers have 3-point locking.
- •All other door configurations have single-point locking.
- •Supplied Silver Powered Coated for a durable and hard-wearing finish.
- •Name plates are fitted on every compartment door.
- •Supplied with the floor and wall fixing brackets.