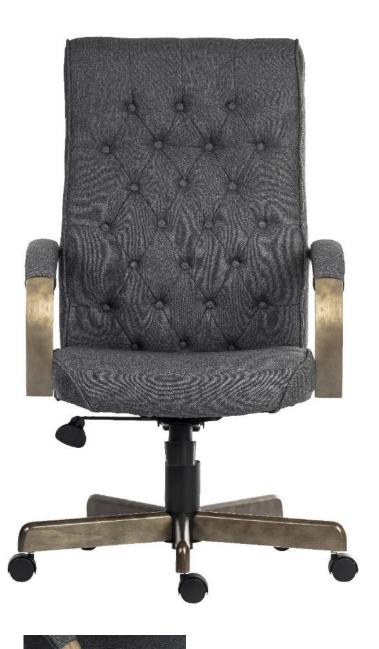

**EXECUTIVE** 

Use (General): 8 Hours Per Day

Traditional styled grey fabric executive armchair
Button tufted backrest

Driftwood effect wooden arms and base
Gas lift seat height adjustment
Reclining function with tilt tension

- Arm height will allow the chair to fit under a desk/table of 68 cm high.
- Suggested maximum user weight: 115 kg

N.B: All measurements are approximate

Vat GB591551821 Company Number 02906480 - 1994 Dun and Bradstreet Number (581590544) NATO Code Number (NCAGE KD520) EORI Number GB591551821000