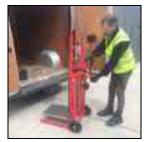

## LiftMate WSB 150 **Manual Winch Stacker**

LiftMate WSB 150 is a sack truck and winch stacker in one. It is ideally suited for handling of boxes, crates and small pallets up to the maximum weight of 150kg. Fitted with 2 solid rubber tyres and four bearing roller balls it is more maneuverable then a regular stacker or sack truck. An optional removable platform and other attachments are available.

## **FEATURES**

- Light duty stacker is the ideal solution to countless handling problems
- · Use as sack barrow, low lift stacker or convert to a high lifting stacker
- · Ideal for loading cars, vans, lorries and stacking items onto shelving
- Hand winch fitted with clutch winch mechanism, no hydraulics, minimum maintenance
- Zinc coated cable for the winch ø4mm
- Rear solid wheels ø200 mm rubber tyre, roller bearing bore
- Zinc coated ball bearings in legs
- · Zinc coated self-braked wing
- Removable extension included
- Optional removable platform
- Optional cradle attachment
- Optional V-Platform attachment