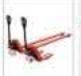

## **FEATURES**

- Light duty stacker is the ideal solution to countless handling problems
- · Use as sack barrow, low lift stacker or convert to a high lifting stacker
- · Ideal for loading cars, vans, lorries and stacking items onto shelving
- Hand winch fitted with clutch winch mechanism, no hydraulics, minimum maintenance
- Zinc coated cable for the winch ø4mm
- Rear solid wheels ø200 mm rubber tyre, roller bearing bore
- Zinc coated ball bearings in legs
- · Zinc coated self-braked wing
- Removable extension included
- Optional removable platform
- Optional cradle attachment
- Optional V-Platform attachment

Cradle and V-shaped platform attachment options

Optional Folding Loading Wheels Demonstration