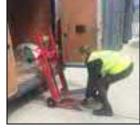

## LiftMate WSB 150 **Manual Winch Stacker**

LiftMate WSB 150 is a sack truck and winch stacker in one. It is ideally suited for handling of boxes, crates and small pallets up to the maximum weight of 150kg. Fitted with 2 solid rubber tyres and four bearing roller balls it is more maneuverable then a regular stacker or sack truck. An optional removable platform and other attachments are available.

## **FEATURES**

- Light duty stacker is the ideal solution to countless handling problems
- · Use as sack barrow, low lift stacker or convert to a high lifting stacker
- · Ideal for loading cars, vans, lorries and stacking items onto shelving
- Hand winch fitted with clutch winch mechanism, no hydraulics, minimum maintenance
- Zinc coated cable for the winch ø4mm
- Rear solid wheels ø200 mm rubber tyre, roller bearing bore
- Zinc coated ball bearings in legs
- · Zinc coated self-braked wing
- Removable extension included
- Optional removable platform
- Optional cradle attachment
- Optional V-Platform attachment