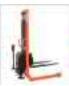

## LiftMate WSB 150 **Manual Winch Stacker**

LiftMate WSB 150 is a sack truck and winch stacker in one. It is ideally suited for handling of boxes, crates and small pallets up to the maximum weight of 150kg. Fitted with 2 solid rubber tyres and four bearing roller balls it is more maneuverable then a regular stacker or sack truck. An optional removable platform and other attachments are available.

## **FEATURES**

- Light duty stacker is the ideal solution to countless handling problems
- · Use as sack barrow, low lift stacker or convert to a high lifting stacker
- · Ideal for loading cars, vans, lorries and stacking items onto shelving
- Hand winch fitted with clutch winch mechanism, no hydraulics, minimum maintenance
- Zinc coated cable for the winch ø4mm
- Rear solid wheels ø200 mm rubber tyre, roller bearing bore
- Zinc coated ball bearings in legs
- · Zinc coated self-braked wing
- Removable extension included
- Optional removable platform
- Optional cradle attachment
- Optional V-Platform attachment