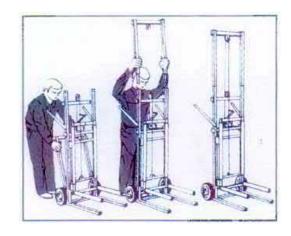

## LiftMate WSB 150 **Manual Winch Stacker**

LiftMate WSB 150 is a sack truck and winch stacker in one. It is ideally suited for handling of boxes, crates and small pallets up to the maximum weight of 150kg. Fitted with 2 solid rubber tyres and four bearing roller balls it is more maneuverable then a regular stacker or sack truck. An optional removable platform and other attachments are available.

## **FEATURES**

- Light duty stacker is the ideal solution to countless handling problems
- · Use as sack barrow, low lift stacker or convert to a high lifting stacker
- · Ideal for loading cars, vans, lorries and stacking items onto shelving
- Hand winch fitted with clutch winch mechanism, no hydraulics, minimum maintenance
- Zinc coated cable for the winch ø4mm
- Rear solid wheels ø200 mm rubber tyre, roller bearing bore
- Zinc coated ball bearings in legs
- · Zinc coated self-braked wing
- Removable extension included
- Optional removable platform
- Optional cradle attachment
- Optional V-Platform attachment

Cradle and V-shaped platform attachment options

Optional Folding Loading Wheels Demonstration