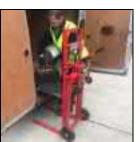

## LiftMate WSB 150 **Manual Winch Stacker**

LiftMate WSB 150 is a sack truck and winch stacker in one. It is ideally suited for handling of boxes, crates and small pallets up to the maximum weight of 150kg. Fitted with 2 solid rubber tyres and four bearing roller balls it is more maneuverable then a regular stacker or sack truck. An optional removable platform and other attachments are available.

## **FEATURES**

- Light duty stacker is the ideal solution to countless handling problems
- · Use as sack barrow, low lift stacker or convert to a high lifting stacker
- · Ideal for loading cars, vans, lorries and stacking items onto shelving
- Hand winch fitted with clutch winch mechanism, no hydraulics, minimum maintenance
- Zinc coated cable for the winch ø4mm
- Rear solid wheels ø200 mm rubber tyre, roller bearing bore
- Zinc coated ball bearings in legs
- · Zinc coated self-braked wing
- Removable extension included
- Optional removable platform
- Optional cradle attachment
- Optional V-Platform attachment