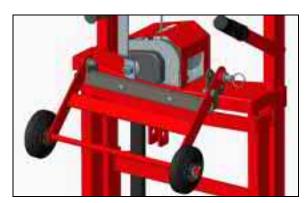

## **FEATURES**

- Light duty stacker is the ideal solution to countless handling problems
- · Use as sack barrow, low lift stacker or convert to a high lifting stacker
- · Ideal for loading cars, vans, lorries and stacking items onto shelving
- Hand winch fitted with clutch winch mechanism, no hydraulics, minimum maintenance
- Zinc coated cable for the winch ø4mm
- Rear solid wheels ø200 mm rubber tyre, roller bearing bore
- Zinc coated ball bearings in legs
- · Zinc coated self-braked wing
- Removable extension included
- Optional removable platform
- Optional cradle attachment
- Optional V-Platform attachment