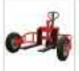

## LiftMate WSB 150 **Manual Winch Stacker**

LiftMate WSB 150 is a sack truck and winch stacker in one. It is ideally suited for handling of boxes, crates and small pallets up to the maximum weight of 150kg. Fitted with 2 solid rubber tyres and four bearing roller balls it is more maneuverable then a regular stacker or sack truck. An optional removable platform and other attachments are available.

Optional Folding Loading Wheels

## **FEATURES**

- Light duty stacker is the ideal solution to countless handling problems
- · Use as sack barrow, low lift stacker or convert to a high lifting stacker
- · Ideal for loading cars, vans, lorries and stacking items onto shelving
- Hand winch fitted with clutch winch mechanism, no hydraulics, minimum maintenance
- Zinc coated cable for the winch ø4mm
- Rear solid wheels ø200 mm rubber tyre, roller bearing bore
- Zinc coated ball bearings in legs
- · Zinc coated self-braked wing
- Removable extension included
- Optional removable platform
- Optional cradle attachment
- Optional V-Platform attachment