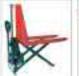

## **FEATURES**

- Light duty stacker is the ideal solution to countless handling problems
- · Use as sack barrow, low lift stacker or convert to a high lifting stacker
- · Ideal for loading cars, vans, lorries and stacking items onto shelving
- Hand winch fitted with clutch winch mechanism, no hydraulics, minimum maintenance
- Zinc coated cable for the winch ø4mm
- Rear solid wheels ø200 mm rubber tyre, roller bearing bore
- Zinc coated ball bearings in legs
- · Zinc coated self-braked wing
- Removable extension included
- Optional removable platform
- Optional cradle attachment
- Optional V-Platform attachment

Cradle and V-shaped platform attachment options

Optional Folding Loading Wheels Demonstration