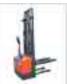

## LiftMate WSB 150 **Manual Winch Stacker**

LiftMate WSB 150 is a sack truck and winch stacker in one. It is ideally suited for handling of boxes, crates and small pallets up to the maximum weight of 150kg. Fitted with 2 solid rubber tyres and four bearing roller balls it is more maneuverable then a regular stacker or sack truck. An optional removable platform and other attachments are available.

## **FEATURES**

- Light duty stacker is the ideal solution to countless handling problems
- · Use as sack barrow, low lift stacker or convert to a high lifting stacker
- · Ideal for loading cars, vans, lorries and stacking items onto shelving
- Hand winch fitted with clutch winch mechanism, no hydraulics, minimum maintenance
- Zinc coated cable for the winch ø4mm
- Rear solid wheels ø200 mm rubber tyre, roller bearing bore
- Zinc coated ball bearings in legs
- · Zinc coated self-braked wing
- Removable extension included
- Optional removable platform
- Optional cradle attachment
- Optional V-Platform attachment