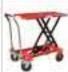

## LiftMate WSB 150 **Manual Winch Stacker**

LiftMate WSB 150 is a sack truck and winch stacker in one. It is ideally suited for handling of boxes, crates and small pallets up to the maximum weight of 150kg. Fitted with 2 solid rubber tyres and four bearing roller balls it is more maneuverable then a regular stacker or sack truck. An optional removable platform and other attachments are available.

## **FEATURES**

- Light duty stacker is the ideal solution to countless handling problems
- · Use as sack barrow, low lift stacker or convert to a high lifting stacker
- · Ideal for loading cars, vans, lorries and stacking items onto shelving
- Hand winch fitted with clutch winch mechanism, no hydraulics, minimum maintenance
- Zinc coated cable for the winch ø4mm
- Rear solid wheels ø200 mm rubber tyre, roller bearing bore
- Zinc coated ball bearings in legs
- · Zinc coated self-braked wing
- Removable extension included
- Optional removable platform
- Optional cradle attachment
- Optional V-Platform attachment