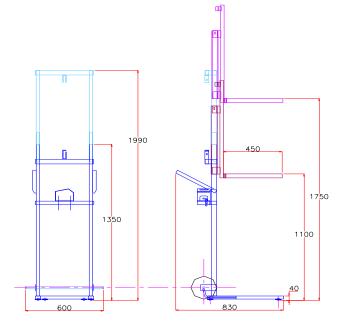

## **SPECIFICATIONS**

| Load capacity               | 150 kg at 225mm lc |
|-----------------------------|--------------------|
| Lifting height mini         | 40 mm              |
| Lifting height maxi         | 1110 / 1750 * mm   |
| Rise per turn               | 65 mm              |
| Weight                      | 37 kg              |
| Total closed height         | 1350 / 1900 * mm   |
| Total raised height         | 1920 / 2570 * mm   |
| Total length                | 830 mm             |
| Total width                 | 600 mm             |
| Forks section               | L 27 x H 40 mm     |
| Forks length                | 450 mm             |
| Fork centres                | 330 mm             |
| Width over forks            | 350 mm             |
| Lowered forks height        | 35 mm              |
| Optional removable platform | 350 x 450mm        |

<sup>\*</sup> Height with / without the extension