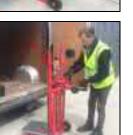

## LiftMate WSB 150 **Manual Winch Stacker**

LiftMate WSB 150 is a sack truck and winch stacker in one. It is ideally suited for handling of boxes, crates and small pallets up to the maximum weight of 150kg. Fitted with 2 solid rubber tyres and four bearing roller balls it is more maneuverable then a regular stacker or sack truck. An optional removable platform and other attachments are available.

## **FEATURES**

- Light duty stacker is the ideal solution to countless handling problems
- · Use as sack barrow, low lift stacker or convert to a high lifting stacker
- · Ideal for loading cars, vans, lorries and stacking items onto shelving
- Hand winch fitted with clutch winch mechanism, no hydraulics, minimum maintenance
- Zinc coated cable for the winch ø4mm
- Rear solid wheels ø200 mm rubber tyre, roller bearing bore
- Zinc coated ball bearings in legs
- · Zinc coated self-braked wing
- Removable extension included
- Optional removable platform
- Optional cradle attachment
- Optional V-Platform attachment