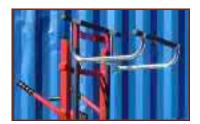

## LiftMate WSB 150 **Manual Winch Stacker**

LiftMate WSB 150 is a sack truck and winch stacker in one. It is ideally suited for handling of boxes, crates and small pallets up to the maximum weight of 150kg. Fitted with 2 solid rubber tyres and four bearing roller balls it is more maneuverable then a regular stacker or sack truck. An optional removable platform and other attachments are available.

## **FEATURES**

- Light duty stacker is the ideal solution to countless handling problems
- · Use as sack barrow, low lift stacker or convert to a high lifting stacker
- · Ideal for loading cars, vans, lorries and stacking items onto shelving
- Hand winch fitted with clutch winch mechanism, no hydraulics, minimum maintenance
- Zinc coated cable for the winch ø4mm
- Rear solid wheels ø200 mm rubber tyre, roller bearing bore
- Zinc coated ball bearings in legs
- · Zinc coated self-braked wing
- Removable extension included
- Optional removable platform
- Optional cradle attachment
- Optional V-Platform attachment