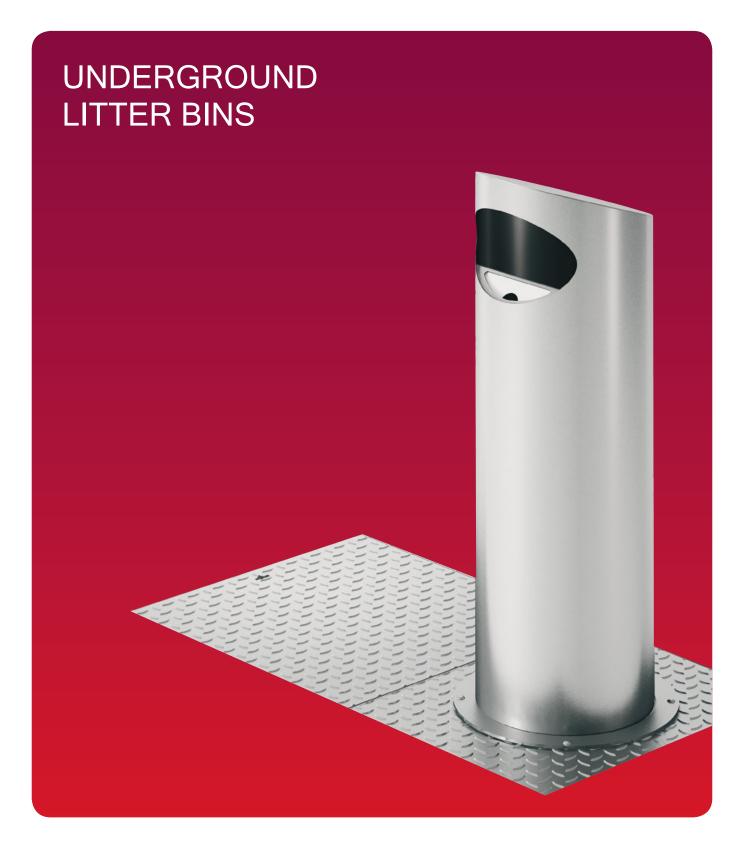

Mini XXL is a system of large underground containers which can be combined with various insertion columns above ground.

For waste disposal with removal by suction, a separate flap allows optimum access to the underground container and prevents the creation of a vacuum. This enables a pleasant street scene environment in places where large amounts of litter occur. The space saved chiefly benefits pedestrians and cyclists. Incline adjustment of the column allows the installation in an area with an incline of up to 5°.