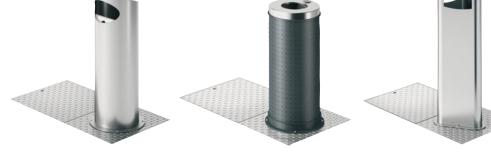

MINI XXL

Underground bin with all-round drainage

Detail: Lock

|                 |                           | SANTO                                                 | PINTO                                                | TANO                     |
|-----------------|---------------------------|-------------------------------------------------------|------------------------------------------------------|--------------------------|
| Þ               | Volume                    | 650 -1000 I                                           | 650 -1000 I                                          | 650 -1000 I              |
| f               | Emptying                  | Removal by suction                                    | Removal by suction                                   | Removal by suction       |
| St              | Material insertion pillar | Galvanised-painted / stainless steel                  | Galvanised-painted steel                             | Stainless steel          |
| $\triangleleft$ | Pillar HxBxT              | 902 x 304 x 304 mm                                    | 742 x 330 x 330 mm                                   | 975 x 327 x 327 mm       |
| J               | Colours                   | All RAL and DB colours                                | All RAL and DB colours                               |                          |
| $\checkmark$    | Options                   | Inclination adjustment                                | Inclination adjustment                               |                          |
| St              | Material Underground bin  | Galvanised steel                                      | Galvanised steel                                     | Galvanised steel         |
| $\square$       | Underground bin HxBxT     | 927-1242 x 1110 x 910 mm                              | 927-1242 x 1110 x 910 mm                             | 927-1242 x 1110 x 910 mm |
| Î               | Product family            | Post-mounted bin page 10<br>Free standing bin page 15 | Post-mounted bin page 9<br>Free standing bin page 16 |                          |