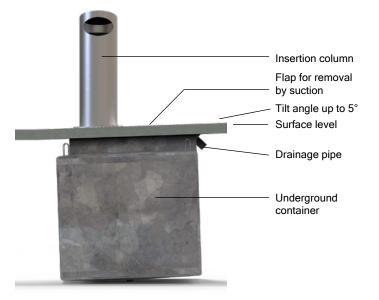

Mini XXL is a system of large underground containers which can be combined with various insertion columns above ground.

For waste disposal with removal by suction, a separate flap allows optimum access to the underground container and prevents the creation of a vacuum. This enables a pleasant street scene environment in places where large amounts of litter occur. The space saved chiefly benefits pedestrians and cyclists. Incline adjustment of the column allows the installation in an area with an incline of up to 5°.