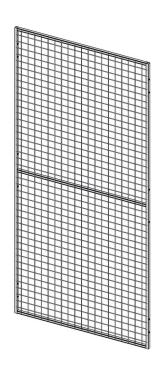

## **Mesh Panel UR 350**

The UR350 panel system from Troax is a light-duty, modular mesh system that is suitable for creating added storage within a well protected environment. The system is ideal for creating inner partioning walls within a secure storage application when used in conjunction with the Troax UX 450 & 550 panels. It can also be used on its own for applications where a lesser degree of security is required. The 50 x 50mm mesh aperture also makes it difficult for a hand to reach through the panel.

Mesh size: 50x50 mm, tube 19x19 mm, wire 2,5x2,5 mm