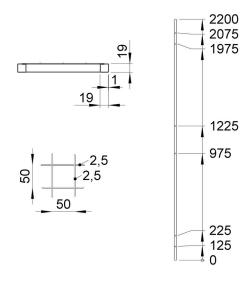

## **FACTS**

| Panel Dimensions  |                  |  |
|-------------------|------------------|--|
| Panel Height (mm) | Panel Width (mm) |  |
| 2200              | 200              |  |
| 2200              | 300              |  |
| 2200              | 500              |  |
| 2200              | 700              |  |
| 2200              | 800              |  |
| 2200              | 1000             |  |
| 2200              | 1200             |  |
| 2200              | 1500             |  |

Mesh size: 50x50 mm, tube 19x19 mm, wire 2,5x2,5 mm