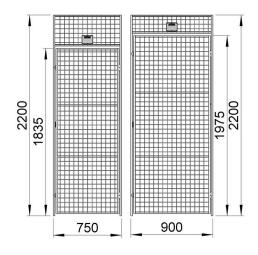

## **FACTS**

| <b>Door Dimensions</b> |                         |            |
|------------------------|-------------------------|------------|
| Height (mm)            | Dooropening height (mm) | width (mm) |
| 2200                   | 1835                    | 750        |
| 2200                   | 1975                    | 900        |