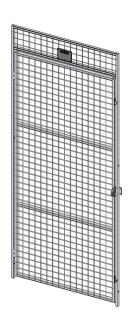

## **Door UR 350**

The UR 350 Padlock door is primarily designed to be used together with Troax UR 350 mesh panel. UR 350 doors and panels are ideal for secure environments where the risk of break-ins is low. The door leaf has a 30x20 mm steel tube frame and two horizontal tubes to create strength and stability. The 50x50 mesh aperture also makes it virtually impossible for a hand to reach through the mesh. Doors are supplied preassembled and are ready for installation.

Mesh size: 50x50 mm, tube doorblade 30x20 mm, wire 3x3,75 mm