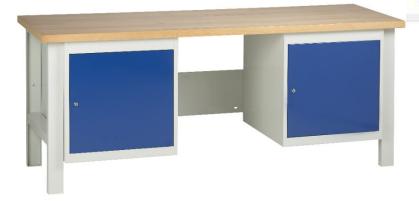

## Middlemore Industries - Tuff Benches

Within 5 – 7 working days

Workbenches available in 10 different configurations

- This heavy duty range of industrial workbenches are ideal for factories, laboratories, schools and retails etc.
- The workbenches are available in two sizes 1800 x 650mm and 2000 x 650mm.
- They offer a heavy duty robust construction and yet are economically prices for todays market.
- Each workbench has a 40mm beech laminated veneer top.
- · Each drawer until comes complete with central locking.
- · Each drawer has a capacity of 50kg.
- · Each bench has a capacity of 200kg UDL.
- The benches are powder coated blue and grey. Each bench is supplied in knock down form for easy on site assembly and to allow access to the site location.
- The workbenches can be supplied fully assembled at extra cost please call our sales office.

## Within 5 – 7 working days

Workbenches available in 10 different configurations