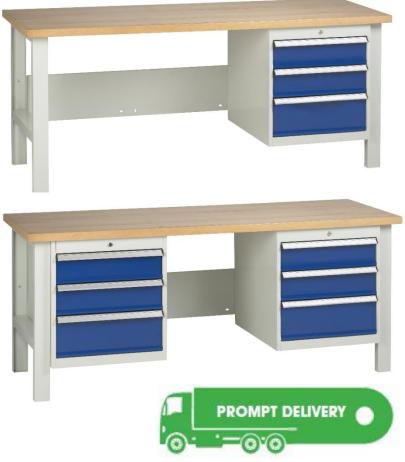

## Middlemore Industries - Tuff Benches

Within 5 – 7 working days

Workbenches available in 10 different configurations

- This heavy duty range of industrial workbenches are ideal for factories, laboratories, schools and retails etc.
- The workbenches are available in two sizes 1800 x 650mm and 2000 x 650mm.
- They offer a heavy duty robust construction and yet are economically prices for todays market.
- Each workbench has a 40mm beech laminated veneer top.
- · Each drawer until comes complete with central locking.
- · Each drawer has a capacity of 50kg.
- · Each bench has a capacity of 200kg UDL.
- The benches are powder coated blue and grey. Each bench is supplied in knock down form for easy on site assembly and to allow access to the site location.
- The workbenches can be supplied fully assembled at extra cost please call our sales office.

## Within 5 – 7 working days

Workbenches available in 10 different configurations