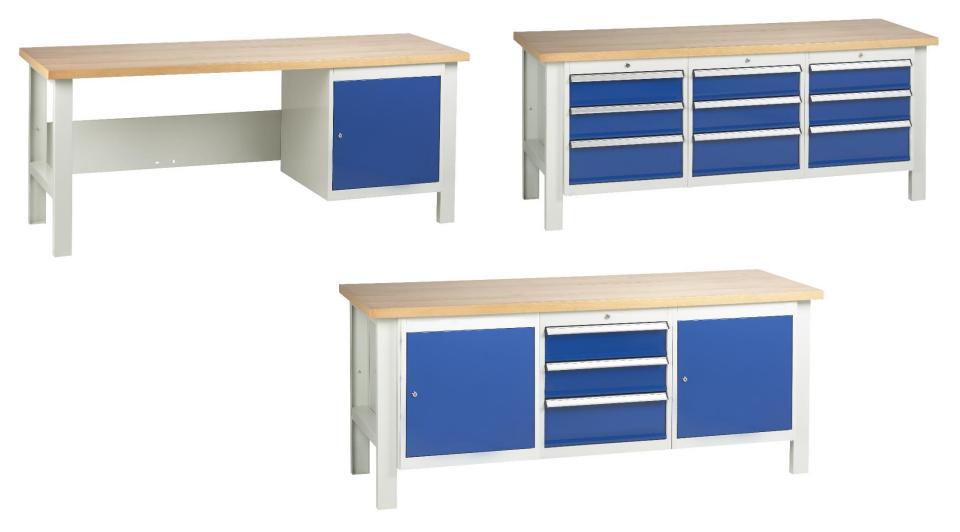

## Middlemore Industries - Tuff Benches

Within 5 – 7 working days

Workbenches available in 10 different configurations

- This heavy duty range of industrial workbenches are ideal for factories, laboratories, schools and retails etc.
- The workbenches are available in two sizes 1800 x 650mm and 2000 x 650mm.
- They offer a heavy duty robust construction and yet are economically prices for todays market.
- Each workbench has a 40mm beech laminated veneer top.
- · Each drawer until comes complete with central locking.
- · Each drawer has a capacity of 50kg.
- · Each bench has a capacity of 200kg UDL.
- The benches are powder coated blue and grey. Each bench is supplied in knock down form for easy on site assembly and to allow access to the site location.
- The workbenches can be supplied fully assembled at extra cost please call our sales office.

## Within 5 – 7 working days

Workbenches available in 10 different configurations