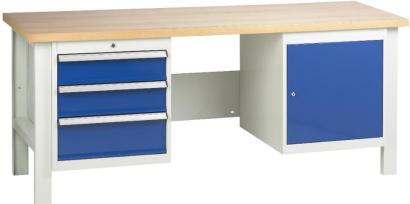

## Middlemore Industries - Tuff Benches

Within 5 – 7 working days

Workbenches available in 10 different configurations

- This heavy duty range of industrial workbenches are ideal for factories, laboratories, schools and retails etc.
- The workbenches are available in two sizes 1800 x 650mm and 2000 x 650mm.
- They offer a heavy duty robust construction and yet are economically prices for todays market.
- Each workbench has a 40mm beech laminated veneer top.
- · Each drawer until comes complete with central locking.
- · Each drawer has a capacity of 50kg.
- · Each bench has a capacity of 200kg UDL.
- The benches are powder coated blue and grey. Each bench is supplied in knock down form for easy on site assembly and to allow access to the site location.
- The workbenches can be supplied fully assembled at extra cost please call our sales office.

## Within 5 – 7 working days

Workbenches available in 10 different configurations