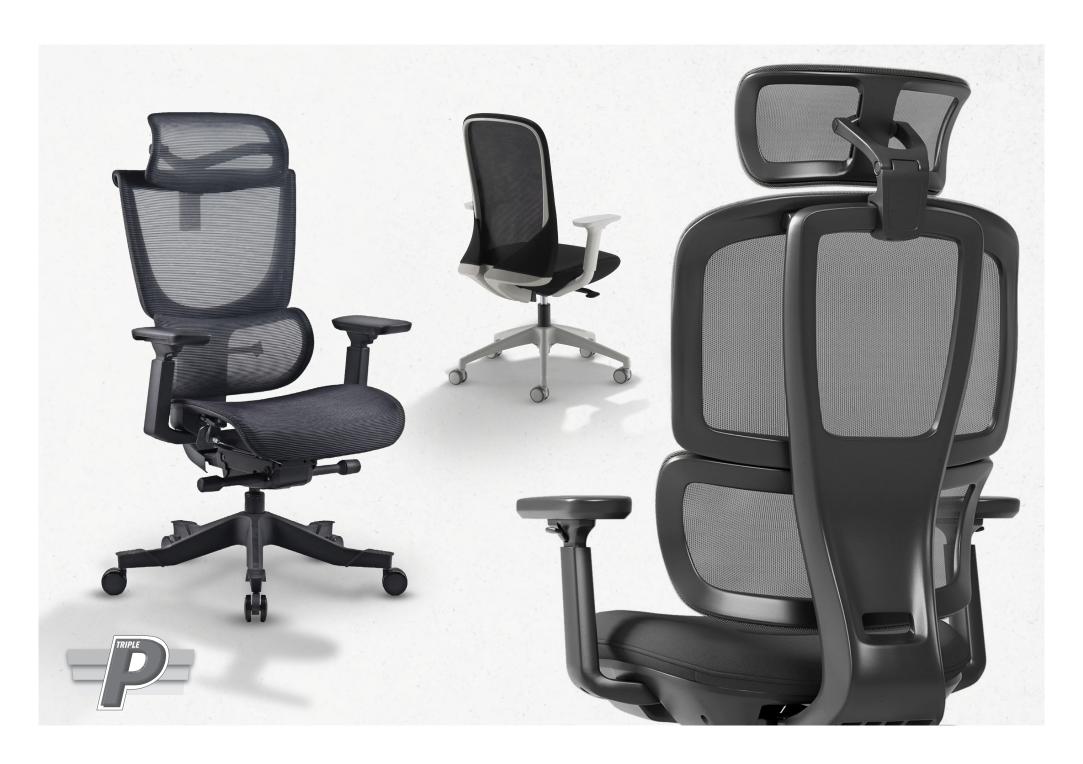

### SHL300K2

With headrest SHL301K2

& mesh

Grey frame Black frame & mesh

Inspired by the bridge pose of yoga, the Shelby Bifma certified ergonomic chair ingeniously embraces a 3D dynamic dual-back to relieve the pressure felt by your lumbar region. Available in black or grey and with an optional headrest, Shelby makes activity a part of your working routine.