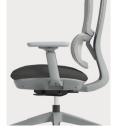

#### Gas lift adjustment Raises and lowers the height of the seat

Adjustable lumbar support Dynamic lumbar adjustment to support the back in all

#### Seat depth adjustment

Seat slides forwards match the users size.

#### Synchro seat & back tilt

Seat and back move in

SPINE FRIENDLY DESIGN

SEAT TILT

ADJUSTABLE LUMBAR

Black mesh & black frame