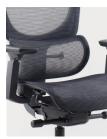

THE YOGA BRIDGE POSE

ADJUSTABLE LUMBAR

SEAT TILT

3D ARMS

Without headrest

### SHL300K2

With headrest SHL301K2

& mesh

Grey frame Black frame & mesh

Inspired by the bridge pose of yoga, the Shelby Bifma certified ergonomic chair ingeniously embraces a 3D dynamic dual-back to relieve the pressure felt by your lumbar region. Available in black or grey and with an optional headrest, Shelby makes activity a part of your working routine.