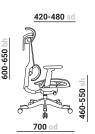

515 bw 505 s

Adjustable lumbar support Dynamic lumbar adjustment to support the back in all

Back height adjustment Allows the seat back to be highered and lowered

Seat depth adjustment Seat slides forwards and backwards to match the users size.