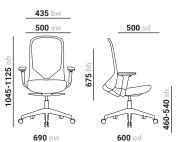

515 bw 505 s

Adjustable lumbar support Dynamic lumbar adjustment to support the back in all

Back height adjustment Allows the seat back to be highered and lowered

Seat depth adjustment Seat slides forwards and backwards to match the users size.