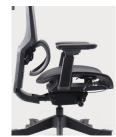

515 bw 505 s

Adjustable lumbar support Dynamic lumbar adjustment to support the back in all

Back height adjustment Allows the seat back to be highered and lowered

Seat depth adjustment Seat slides forwards and backwards to match the users size.