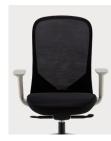

# **ELS300K2-K**

Remarkable for style, comfort, and support, the Elise performance task chair has a breathable, supple all-mesh seat and back to promotes a more comfortable and productive work day, with a built-in lumbar mechanism that offers enhanced comfort and an integrated headrest for constant support.