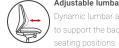

#### Gas lift adjustment Raises and lowers the height of the seat

Adjustable lumbar support Dynamic lumbar adjustment to support the back in all