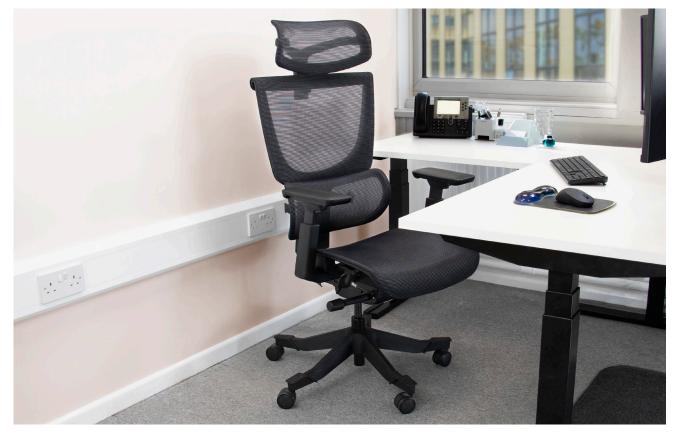

# **ELS300K2-K**

Remarkable for style, comfort, and support, the Elise performance task chair has a breathable, supple all-mesh seat and back to promotes a more comfortable and productive work day, with a built-in lumbar mechanism that offers enhanced comfort and an integrated headrest for constant support.

515 bw 505 s

Adjustable lumbar support Dynamic lumbar adjustment to support the back in all

Back height adjustment Allows the seat back to be highered and lowered

Seat depth adjustment Seat slides forwards and backwards to match the users size.