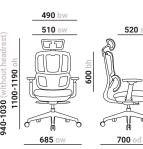

### SHL300K2

With headrest SHL301K2

& mesh

Grey frame Black frame & mesh

Inspired by the bridge pose of yoga, the Shelby Bifma certified ergonomic chair ingeniously embraces a 3D dynamic dual-back to relieve the pressure felt by your lumbar region. Available in black or grey and with an optional headrest, Shelby makes activity a part of your working routine.