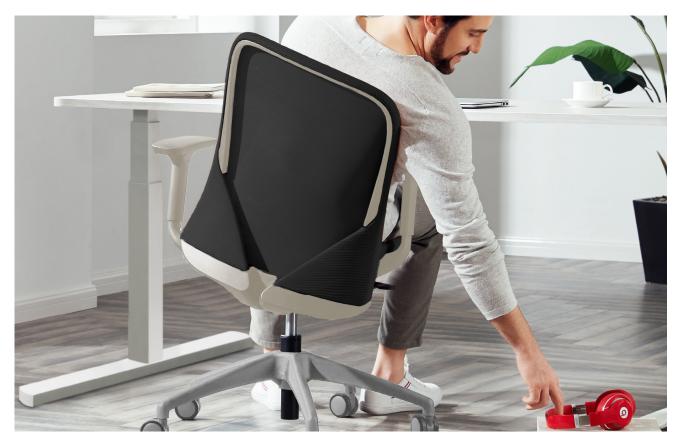

# **SWY300K2-G**

The Sway operator chair provides harmony between form and function. Sway is all about encouraging movement, with a unique dynamic mechanism that allows for side-to-side movement, which helps users with twisting into unnatural positions to grab something just out of reach.

Gas lift adjustment
Raises and lowers
the height of the seat
to fit the user.

Synchro seat & back tilt
Seat and back move in
a synchronised motion.
Lockable in multiple positions.

Available from - Merlin Industrial Products Ltd - 0800 0418 650 - info@merlin-industrial.co.uk