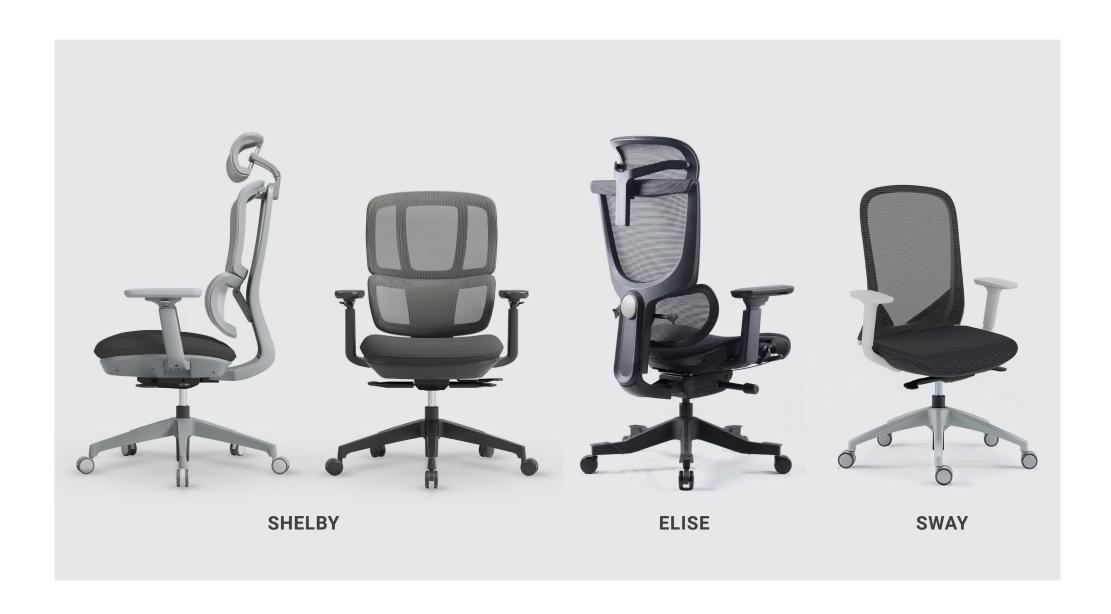

Performance

Posture

Professional

For any office worker that spends a significant part of their day at their desk, comfort is essential. Ergonomics is all about enhancing your performance through good design whilst also keeping you safe and healthy, and the new Triple P range of performance chairs have been designed to best support the human body, focusing on posture, comfort, and support.

### SHL300K2

With headrest SHL301K2

& mesh

Grey frame Black frame & mesh

Inspired by the bridge pose of yoga, the Shelby Bifma certified ergonomic chair ingeniously embraces a 3D dynamic dual-back to relieve the pressure felt by your lumbar region. Available in black or grey and with an optional headrest, Shelby makes activity a part of your working routine.

# **ELS300K2-K**

Remarkable for style, comfort, and support, the Elise performance task chair has a breathable, supple all-mesh seat and back to promotes a more comfortable and productive work day, with a built-in lumbar mechanism that offers enhanced comfort and an integrated headrest for constant support.

# **SWAY**

Black mesh & grey frame

# **SWY300K2-G**

The Sway operator chair provides harmony between form and function. Sway is all about encouraging movement, with a unique dynamic mechanism that allows for side-to-side movement, which helps users with twisting into unnatural positions to grab something just out of reach.