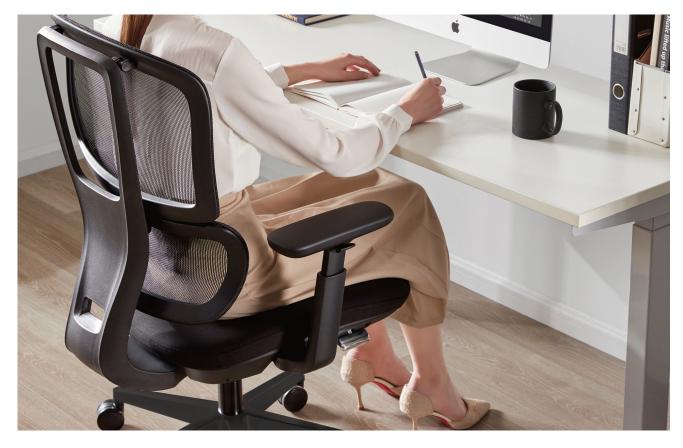

#### Gas lift adjustment Raises and lowers the height of the seat

Adjustable lumbar support Dynamic lumbar adjustment to support the back in all

#### Seat depth adjustment

Seat slides forwards match the users size.

#### Synchro seat & back tilt

Seat and back move in

SPINE FRIENDLY DESIGN

SEAT TILT

ADJUSTABLE LUMBAR

Black mesh & black frame

515 bw 505 s

Adjustable lumbar support Dynamic lumbar adjustment to support the back in all

Back height adjustment Allows the seat back to be highered and lowered

Seat depth adjustment Seat slides forwards and backwards to match the users size.