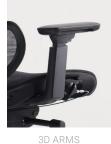

#### Gas lift adjustment Raises and lowers the height of the seat

Adjustable lumbar support Dynamic lumbar adjustment to support the back in all