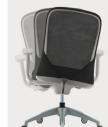

### SHL300K2

With headrest SHL301K2

& mesh

Grey frame Black frame & mesh

Inspired by the bridge pose of yoga, the Shelby Bifma certified ergonomic chair ingeniously embraces a 3D dynamic dual-back to relieve the pressure felt by your lumbar region. Available in black or grey and with an optional headrest, Shelby makes activity a part of your working routine.