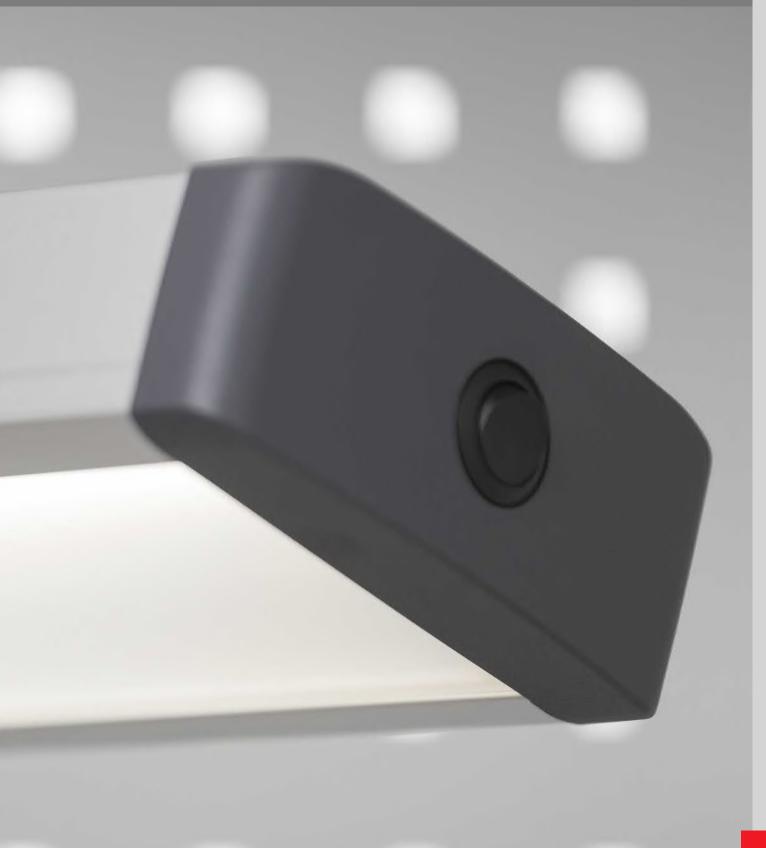

## Treston NaturLite LED

Natural workstation lighting for industrial environments

Good, adjustable workstation lighting is essential for work quality and the well-being of employees. The right amount of light at the right time also enhances productivity and reduces errors in industrial environments.

#### Achieve your full potential with:

- Tunable colour tone
- Dimmable brightness
- Effective performance

Get all the specifications and download the brochure:

http://www.treston.com/catalogues/naturlite-led.pdf

# Treston's New Lighting Solution: Treston NaturLite LED

2 TRESTON

Treston NaturLite LED Plus 1200
Bright light with tunable colour tone

Treston NaturLite Wing 500 Versatile task light

Treston NaturLite LED 1200
Bright light with full adjustability