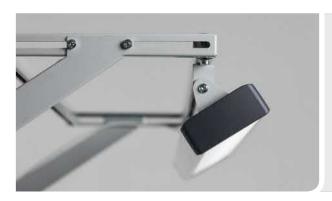

Treston NaturLite LED 900
Bright, dimmable light in smaller body

| Name |                                                          | Control                                                                                             | Colour<br>temperature | Illuminance ±10%<br>(@1 meter)                                                 | Luminous<br>flux                                                            | Power | Size<br>W x D x H mm                             | Suitability                                                             | Code     |
|------|----------------------------------------------------------|-----------------------------------------------------------------------------------------------------|-----------------------|--------------------------------------------------------------------------------|-----------------------------------------------------------------------------|-------|--------------------------------------------------|-------------------------------------------------------------------------|----------|
| 1.   | Treston NaturLite<br>LED Plus 1200                       | Controlled via mobile<br>app or separate remote<br>control + ON/OFF button<br>in the luminaire body | 2700 -<br>4000 K      | ~4000 K: 2800 lx<br>(1000 - 2800 lx<br>depending on the<br>colour temperature) | 3200 - 6300<br>Im (depending<br>on the se-<br>lected colour<br>temperature) | 60 W  | 1180 x<br>120 x 50                               | All Treston and<br>various other<br>industrial work-<br>benches         | TNL1200P |
|      | Remote control for<br>Treston NaturLite<br>LED Plus 1200 | Easy to use and save presets via mobile app. White.                                                 |                       |                                                                                |                                                                             |       | 90 x<br>90 x 12                                  | Treston NaturLite<br>LED Plus 1200                                      | TNLPR    |
| 3.   | Treston NaturLite<br>LED 1200                            | Touch dim button switch<br>for ON/OFF and dim-<br>ming in the luminaire body                        | 4000 K                | 3100 lx                                                                        | 7100 lm                                                                     | 56 W  | 1180 x<br>120 x 50                               | All Treston and<br>various other<br>industrial work-<br>benches         | TNL1200  |
| 4.   | Treston NaturLite<br>LED 900                             | Touch dim button switch<br>for ON/OFF and dim-<br>ming in the luminaire body                        | 4000 K                | 2300 lx                                                                        | 5200 lm                                                                     | 42 W  | 900 x<br>120 x 50                                | All Treston and<br>various other<br>industrial work-<br>benches         | TNL900   |
| 5.   | Treston NaturLite<br>LED Wing 500                        | Touch dim button switch<br>for ON/OFF and dim-<br>ming in the luminaire body                        | 4000 K                | 800 lx                                                                         | 1750 lm                                                                     | 14 W  | 430 x 120 x<br>50 mm<br>(+ bracket<br>95/120 mm) | Treston Concept,<br>WB, LMT and TP<br>(special brackets<br>on request). | TNL500W  |