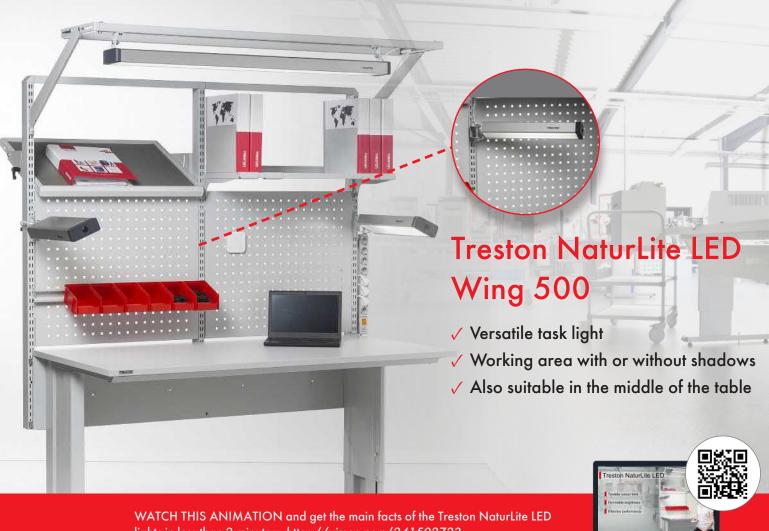

# Treston's New Lighting Solution: Treston NaturLite LED

2 TRESTON

Treston NaturLite LED Plus 1200
Bright light with tunable colour tone

Treston NaturLite Wing 500 Versatile task light

Treston NaturLite LED 1200
Bright light with full adjustability

lights in less than 2 minutes: https://vimeo.com/241502723