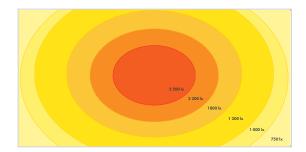

#### Graph of light Illuminance

Treston NaturLite LED 1200 Illuminance ±10% (@1 metre)

Treston NaturLite LED 900
Bright, dimmable light in smaller body

| Name |                                                          | Control                                                                                             | Colour<br>temperature | Illuminance ±10%<br>(@1 meter)                                                 | Luminous<br>flux                                                            | Power | Size<br>W x D x H mm                             | Suitability                                                             | Code     |
|------|----------------------------------------------------------|-----------------------------------------------------------------------------------------------------|-----------------------|--------------------------------------------------------------------------------|-----------------------------------------------------------------------------|-------|--------------------------------------------------|-------------------------------------------------------------------------|----------|
| 1.   | Treston NaturLite<br>LED Plus 1200                       | Controlled via mobile<br>app or separate remote<br>control + ON/OFF button<br>in the luminaire body | 2700 -<br>4000 K      | ~4000 K: 2800 lx<br>(1000 - 2800 lx<br>depending on the<br>colour temperature) | 3200 - 6300<br>Im (depending<br>on the se-<br>lected colour<br>temperature) | 60 W  | 1180 x<br>120 x 50                               | All Treston and<br>various other<br>industrial work-<br>benches         | TNL1200P |
|      | Remote control for<br>Treston NaturLite<br>LED Plus 1200 | Easy to use and save presets via mobile app. White.                                                 |                       |                                                                                |                                                                             |       | 90 x<br>90 x 12                                  | Treston NaturLite<br>LED Plus 1200                                      | TNLPR    |
| 3.   | Treston NaturLite<br>LED 1200                            | Touch dim button switch<br>for ON/OFF and dim-<br>ming in the luminaire body                        | 4000 K                | 3100 lx                                                                        | 7100 lm                                                                     | 56 W  | 1180 x<br>120 x 50                               | All Treston and<br>various other<br>industrial work-<br>benches         | TNL1200  |
| 4.   | Treston NaturLite<br>LED 900                             | Touch dim button switch<br>for ON/OFF and dim-<br>ming in the luminaire body                        | 4000 K                | 2300 lx                                                                        | 5200 lm                                                                     | 42 W  | 900 x<br>120 x 50                                | All Treston and<br>various other<br>industrial work-<br>benches         | TNL900   |
| 5.   | Treston NaturLite<br>LED Wing 500                        | Touch dim button switch<br>for ON/OFF and dim-<br>ming in the luminaire body                        | 4000 K                | 800 lx                                                                         | 1750 lm                                                                     | 14 W  | 430 x 120 x<br>50 mm<br>(+ bracket<br>95/120 mm) | Treston Concept,<br>WB, LMT and TP<br>(special brackets<br>on request). | TNL500W  |