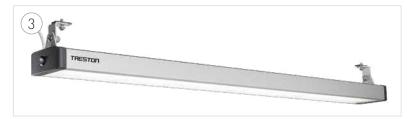

# Treston's New Lighting Solution: Treston NaturLite LED

2 TRESTON

Treston NaturLite LED Plus 1200
Bright light with tunable colour tone

Treston NaturLite Wing 500 Versatile task light

Treston NaturLite LED 1200
Bright light with full adjustability

Treston NaturLite LED 900
Bright, dimmable light in smaller body

| Name |                                                          | Control                                                                                             | Colour<br>temperature | Illuminance ±10%<br>(@1 meter)                                                 | Luminous<br>flux                                                            | Power | Size<br>W x D x H mm                             | Suitability                                                             | Code     |
|------|----------------------------------------------------------|-----------------------------------------------------------------------------------------------------|-----------------------|--------------------------------------------------------------------------------|-----------------------------------------------------------------------------|-------|--------------------------------------------------|-------------------------------------------------------------------------|----------|
| 1.   | Treston NaturLite<br>LED Plus 1200                       | Controlled via mobile<br>app or separate remote<br>control + ON/OFF button<br>in the luminaire body | 2700 -<br>4000 K      | ~4000 K: 2800 lx<br>(1000 - 2800 lx<br>depending on the<br>colour temperature) | 3200 - 6300<br>Im (depending<br>on the se-<br>lected colour<br>temperature) | 60 W  | 1180 x<br>120 x 50                               | All Treston and<br>various other<br>industrial work-<br>benches         | TNL1200P |
|      | Remote control for<br>Treston NaturLite<br>LED Plus 1200 | Easy to use and save presets via mobile app. White.                                                 |                       |                                                                                |                                                                             |       | 90 x<br>90 x 12                                  | Treston NaturLite<br>LED Plus 1200                                      | TNLPR    |
| 3.   | Treston NaturLite<br>LED 1200                            | Touch dim button switch<br>for ON/OFF and dim-<br>ming in the luminaire body                        | 4000 K                | 3100 lx                                                                        | 7100 lm                                                                     | 56 W  | 1180 x<br>120 x 50                               | All Treston and<br>various other<br>industrial work-<br>benches         | TNL1200  |
| 4.   | Treston NaturLite<br>LED 900                             | Touch dim button switch<br>for ON/OFF and dim-<br>ming in the luminaire body                        | 4000 K                | 2300 lx                                                                        | 5200 lm                                                                     | 42 W  | 900 x<br>120 x 50                                | All Treston and<br>various other<br>industrial work-<br>benches         | TNL900   |
| 5.   | Treston NaturLite<br>LED Wing 500                        | Touch dim button switch<br>for ON/OFF and dim-<br>ming in the luminaire body                        | 4000 K                | 800 lx                                                                         | 1750 lm                                                                     | 14 W  | 430 x 120 x<br>50 mm<br>(+ bracket<br>95/120 mm) | Treston Concept,<br>WB, LMT and TP<br>(special brackets<br>on request). | TNL500W  |