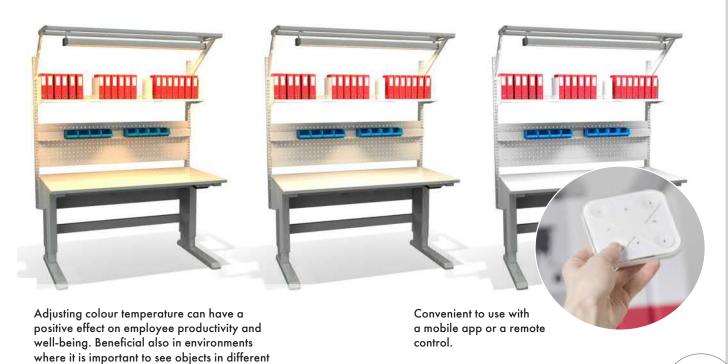

# Individually adjustable, natural workstation lighting means more productivity

Investing in individually controllable task lighting on workstations benefits both the employees and the employer. Employees feel more motivated as they can adjust brightness and preferably also colour tone to best suit themselves and the task at hand. This can lead to increased productivity, reduced errors and less absence, which normally affect the company's profitability.

## Benefits of proper adjustable lighting in industrial environments include

- Increased productivity
- Reduced number of errors
- Decreased absenteeism
- Increased well-being of the employees

light ranges.

#### Achieve your full potential with:

- Tunable colour tone
- Dimmable brightness
- Effective performance

Get all the specifications and download the brochure:

http://www.treston.com/catalogues/naturlite-led.pdf