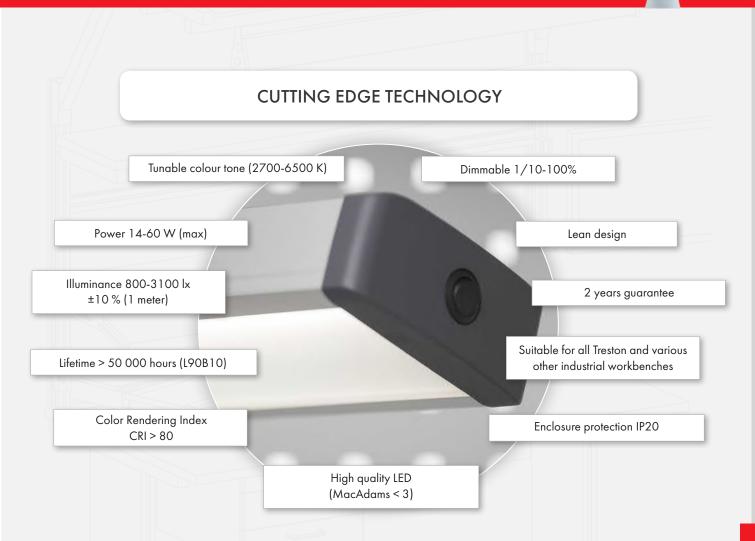

#### Achieve your full potential with:

- Tunable colour tone
- Dimmable brightness
- Effective performance

Get all the specifications and download the brochure:

http://www.treston.com/catalogues/naturlite-led.pdf

Common features: Dimmable, Lifetime  $> 50\,000$  hours (L90B10), Color Rendering Index CRI > 80, High quality LED (MacAdams < 3) Aluminium body, 2 years guarantee, Enclosure protection IP20

- √ Adjustability helps to find optimal lighting conditions.
- ✓ Timeless design brings functional beauty to industrial environments and it is never out of style.
- Easy and fast to install just click, slide and screw.
- High-quality LED lights with high-quality drivers are care-free for years to come. Low maintenance, just keep them clean!