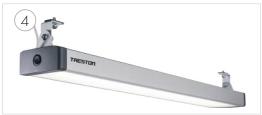

Treston NaturLite LED 900
Bright, dimmable light in smaller body

| Name |                                                          | Control                                                                                             | Colour<br>temperature | Illuminance ±10%<br>(@1 meter)                                                 | Luminous<br>flux                                                            | Power | Size<br>W x D x H mm                             | Suitability                                                             | Code     |
|------|----------------------------------------------------------|-----------------------------------------------------------------------------------------------------|-----------------------|--------------------------------------------------------------------------------|-----------------------------------------------------------------------------|-------|--------------------------------------------------|-------------------------------------------------------------------------|----------|
| 1.   | Treston NaturLite<br>LED Plus 1200                       | Controlled via mobile<br>app or separate remote<br>control + ON/OFF button<br>in the luminaire body | 2700 -<br>4000 K      | ~4000 K: 2800 lx<br>(1000 - 2800 lx<br>depending on the<br>colour temperature) | 3200 - 6300<br>Im (depending<br>on the se-<br>lected colour<br>temperature) | 60 W  | 1180 x<br>120 x 50                               | All Treston and<br>various other<br>industrial work-<br>benches         | TNL1200P |
|      | Remote control for<br>Treston NaturLite<br>LED Plus 1200 | Easy to use and save presets via mobile app. White.                                                 |                       |                                                                                |                                                                             |       | 90 x<br>90 x 12                                  | Treston NaturLite<br>LED Plus 1200                                      | TNLPR    |
| 3.   | Treston NaturLite<br>LED 1200                            | Touch dim button switch<br>for ON/OFF and dim-<br>ming in the luminaire body                        | 4000 K                | 3100 lx                                                                        | 7100 lm                                                                     | 56 W  | 1180 x<br>120 x 50                               | All Treston and<br>various other<br>industrial work-<br>benches         | TNL1200  |
| 4.   | Treston NaturLite<br>LED 900                             | Touch dim button switch<br>for ON/OFF and dim-<br>ming in the luminaire body                        | 4000 K                | 2300 lx                                                                        | 5200 lm                                                                     | 42 W  | 900 x<br>120 x 50                                | All Treston and<br>various other<br>industrial work-<br>benches         | TNL900   |
| 5.   | Treston NaturLite<br>LED Wing 500                        | Touch dim button switch<br>for ON/OFF and dim-<br>ming in the luminaire body                        | 4000 K                | 800 lx                                                                         | 1750 lm                                                                     | 14 W  | 430 x 120 x<br>50 mm<br>(+ bracket<br>95/120 mm) | Treston Concept,<br>WB, LMT and TP<br>(special brackets<br>on request). | TNL500W  |