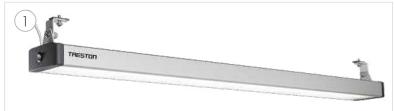

# Treston's New Lighting Solution: Treston NaturLite LED

2 TRESTON

Treston NaturLite LED Plus 1200
Bright light with tunable colour tone

Treston NaturLite Wing 500 Versatile task light

Treston NaturLite LED 1200
Bright light with full adjustability

Treston NaturLite LED 900
Bright, dimmable light in smaller body

| Name |                                                          | Control                                                                                             | Colour<br>temperature | Illuminance ±10%<br>(@1 meter)                                                 | Luminous<br>flux                                                            | Power | Size<br>W x D x H mm                             | Suitability                                                             | Code     |
|------|----------------------------------------------------------|-----------------------------------------------------------------------------------------------------|-----------------------|--------------------------------------------------------------------------------|-----------------------------------------------------------------------------|-------|--------------------------------------------------|-------------------------------------------------------------------------|----------|
| 1.   | Treston NaturLite<br>LED Plus 1200                       | Controlled via mobile<br>app or separate remote<br>control + ON/OFF button<br>in the luminaire body | 2700 -<br>4000 K      | ~4000 K: 2800 lx<br>(1000 - 2800 lx<br>depending on the<br>colour temperature) | 3200 - 6300<br>Im (depending<br>on the se-<br>lected colour<br>temperature) | 60 W  | 1180 x<br>120 x 50                               | All Treston and<br>various other<br>industrial work-<br>benches         | TNL1200P |
|      | Remote control for<br>Treston NaturLite<br>LED Plus 1200 | Easy to use and save presets via mobile app. White.                                                 |                       |                                                                                |                                                                             |       | 90 x<br>90 x 12                                  | Treston NaturLite<br>LED Plus 1200                                      | TNLPR    |
| 3.   | Treston NaturLite<br>LED 1200                            | Touch dim button switch<br>for ON/OFF and dim-<br>ming in the luminaire body                        | 4000 K                | 3100 lx                                                                        | 7100 lm                                                                     | 56 W  | 1180 x<br>120 x 50                               | All Treston and<br>various other<br>industrial work-<br>benches         | TNL1200  |
| 4.   | Treston NaturLite<br>LED 900                             | Touch dim button switch<br>for ON/OFF and dim-<br>ming in the luminaire body                        | 4000 K                | 2300 lx                                                                        | 5200 lm                                                                     | 42 W  | 900 x<br>120 x 50                                | All Treston and<br>various other<br>industrial work-<br>benches         | TNL900   |
| 5.   | Treston NaturLite<br>LED Wing 500                        | Touch dim button switch<br>for ON/OFF and dim-<br>ming in the luminaire body                        | 4000 K                | 800 lx                                                                         | 1750 lm                                                                     | 14 W  | 430 x 120 x<br>50 mm<br>(+ bracket<br>95/120 mm) | Treston Concept,<br>WB, LMT and TP<br>(special brackets<br>on request). | TNL500W  |