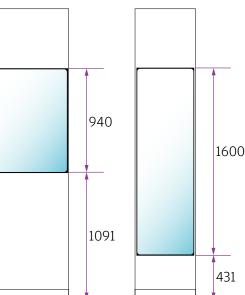

# Titan Double Skin Partition



## **Double Skin Steel Partitioning**

The Titan system is designed especially for areas where clean processes are undertaken. With flush glazing and 2-line joint the Titan flush design keep particle traps to an absolute minimum, it is used worldwide in cleanroom applications and in any manufacturing area where a degree of cleanliness is required.

Through clever design and testing the structure arrives on site fully finished and ready for quick and clean installation with the ability to relocate if required.



#### Facts

#### **Dimensions**





### Accessories

- Hinged Doors
- Variety of lock options
- Variety of door furniture
- Integrated build in plugs
- Composite panel ceilings
- Grid tile ceilings
- UPVC covering flexible edge
- Blinds fitted within double glazing
- White RAL 9016 (Standard colour)
- Non standard colours are also available upon request.

- A rockwool infill is also available at an extra cost
- Titan partitioning combined with the correct air handling and HEPA filters can create enclosures to a cleanroom standard (ISO 14644-1 class 5,6,7 & 8)