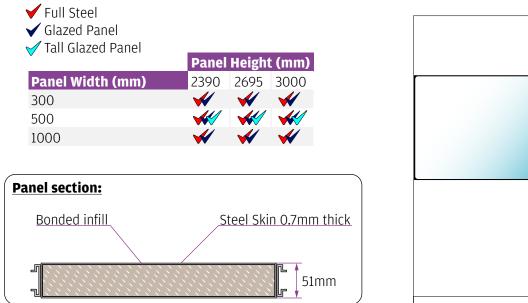

# Titan Double Skin Partition



## **Double Skin Steel Partitioning**

The Titan system is designed especially for areas where clean processes are undertaken. With flush glazing and 2-line joint the Titan flush design keep particle traps to an absolute minimum, it is used worldwide in cleanroom applications and in any manufacturing area where a degree of cleanliness is required.

Through clever design and testing the structure arrives on site fully finished and ready for quick and clean installation with the ability to relocate if required.



#### Facts

#### **Dimensions**





### Accessories

- Hinged Doors
- Variety of lock options
- Variety of door furniture
- Integrated build in plugs
- Composite panel ceilings
- Grid tile ceilings
- UPVC covering flexible edge
- Blinds fitted within double glazing
- White RAL 9016 (Standard colour)
- Non standard colours are also available upon request.

- A rockwool infill is also available at an extra cost
- Titan partitioning combined with the correct air handling and HEPA filters can create enclosures to a cleanroom standard (ISO 14644-1 class 5,6,7 & 8)