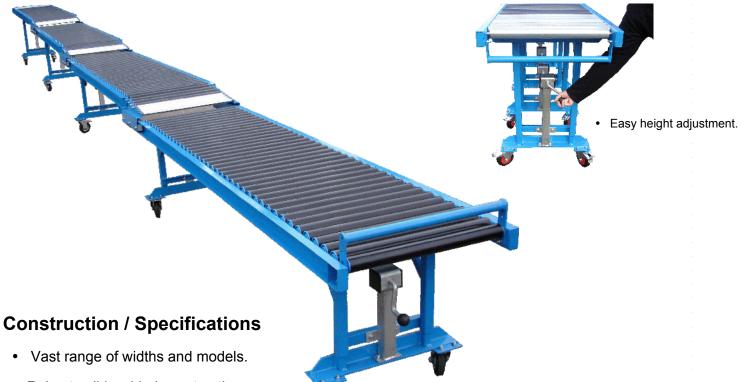

This unit is easy to move around and able to handle products of varying weights and dimensions, when not required it stacks away neatly. The height and slope can be adjusted easily on each mobile support by means of a convenient screw jack arrangement.

- Robust solid welded construction.
- 50mm diameter rollers fitted in decks.
- 50mm diameter steel rollers fitted at load end.
- 20mm diameter steel rollers used in transfer sections to ensure smooth transfer.
- Screw jack adjustable height on each deck.
- Rated @ 50kgs per running metre.
- Handles and package stops as standard.
- Quality powder coat finish BS 4800 18-E-53. (Blue as standard other colours available on request).
- 125mm diameter swivel braked castors on each deck.
- Standard options available:
  Drop-down end stops, connecting hooks, stainless steel bearings for wet environments.