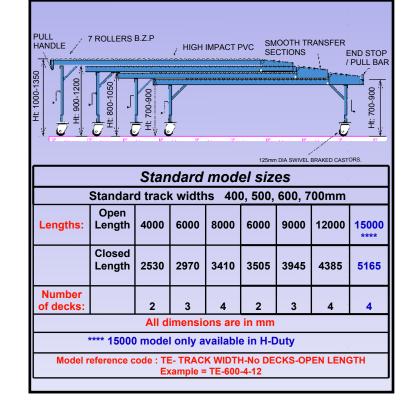

- Robust solid welded construction.
- 50mm diameter rollers fitted in decks.
- 50mm diameter steel rollers fitted at load end.
- 20mm diameter steel rollers used in transfer sections to ensure smooth transfer.
- Screw jack adjustable height on each deck.
- Rated @ 50kgs per running metre.
- Handles and package stops as standard.
- Quality powder coat finish BS 4800 18-E-53. (Blue as standard other colours available on request).
- 125mm diameter swivel braked castors on each deck.
- Standard options available:
  Drop-down end stops, connecting hooks, stainless steel bearings for wet environments.