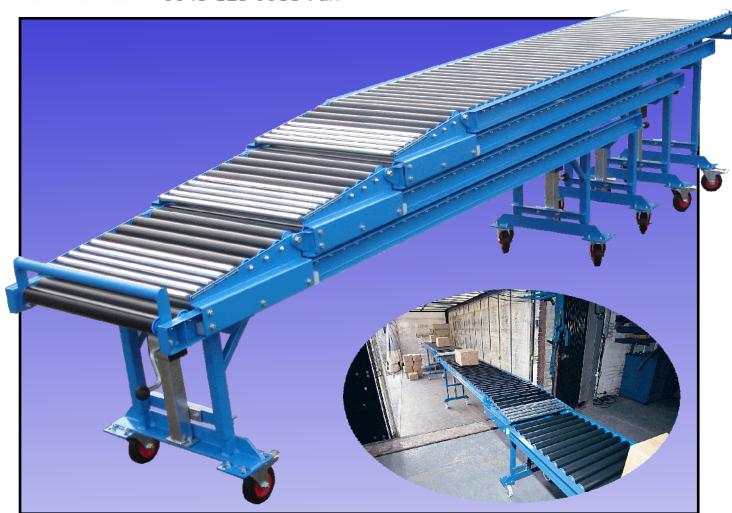

## TELESCOPIC EXPRESSWAY

the robust extendable gravity roller conveyor.

A simple arrangement of sections of gravity roller track linked together by sliding transfer sections to provide a useful means of loading and unloading vehicles or moving goods within the warehouse or stores.

This unit is easy to move around and able to handle products of varying weights and dimensions, when not required it stacks away neatly. The height and slope can be adjusted easily on each mobile support by means of a convenient screw jack arrangement.

- Robust solid welded construction.
- 50mm diameter rollers fitted in decks.
- 50mm diameter steel rollers fitted at load end.
- 20mm diameter steel rollers used in transfer sections to ensure smooth transfer.
- Screw jack adjustable height on each deck.
- Rated @ 50kgs per running metre.
- Handles and package stops as standard.
- Quality powder coat finish BS 4800 18-E-53. (Blue as standard other colours available on request).
- 125mm diameter swivel braked castors on each deck.
- Standard options available:
  Drop-down end stops, connecting hooks, stainless steel bearings for wet environments.