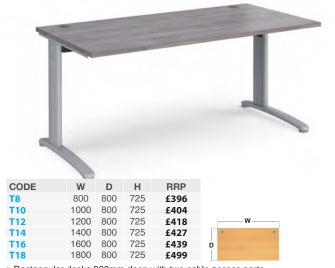

#### Single Desks 800mm

- · Rectangular desks 800mm deep with two cable access ports
- T8 & T10 only have one central cable access port

- Rectangular desks 600mm deep with single cable access ports
- Smaller desks are ideal for areas where space is limited