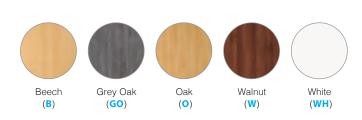

# TR10



# Accreditations



# Styles









Wave



Telescopic beam underframe which can extend to the correct size

Cantilever leg frames with vertical cable management Desktops with cable access ports to feed cables through

Return desks allow for a greater working area and more desk space Height settable desk option from 630-830mm

### Frames



# Wood Finishes



#### Single Desks 600mm



| CODE | W    | D   | Н   | RRP  |   |
|------|------|-----|-----|------|---|
| T608 | 800  | 600 | 725 | £361 |   |
| T610 | 1000 | 600 | 725 | £367 | w |
| T612 | 1200 | 600 | 725 | £383 |   |
| T614 | 1400 | 600 | 725 | £391 | D |
| T616 | 1600 | 600 | 725 | £411 |   |

- Rectangular desks 600mm deep with single cable access ports
- Smaller desks are ideal for areas where space is limited

#### Return Desk

#### Single Desks 800mm



- · Rectangular desks 800mm deep with two cable access ports
- T8 & T10 only have one central cable access port

#### Single Desks with Returns



- · Comes complete with TR10 leg frame to retro-fit existing straight desks



- Rectangular desks 800mm deep complete with 800mm return desk
- · Return can be fitted to either side o