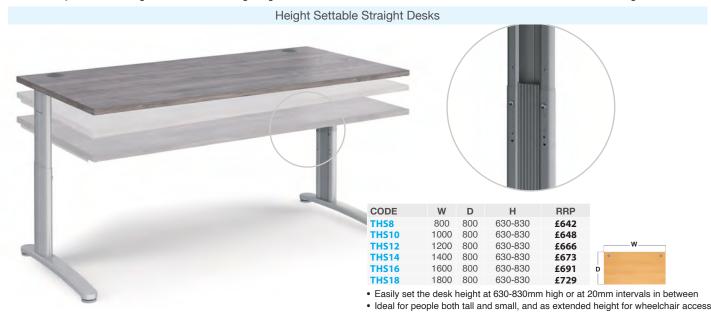

# Styles

Wave

Telescopic beam underframe which can extend to the correct size

Cantilever leg frames with vertical cable management Desktops with cable access ports to feed cables through

Return desks allow for a greater working area and more desk space Height settable desk option from 630-830mm