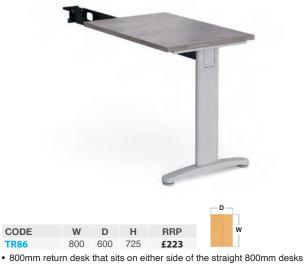

#### Return Desk

#### Single Desks with Returns

- · Comes complete with TR10 leg frame to retro-fit existing straight desks

- Rectangular desks 800mm deep complete with 800mm return desk
- · Return can be fitted to either side of desk to extend the working area