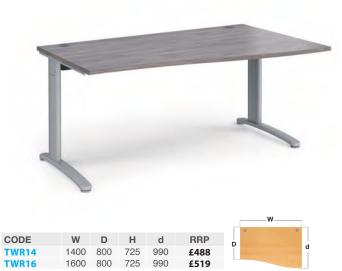

#### Left Hand Wave Desks

|       |      |     |     |     |      | w | • |
|-------|------|-----|-----|-----|------|---|---|
| CODE  | W    | D   | Н   | d   | RRP  |   | D |
| TWL14 | 1400 | 800 | 725 | 990 | £488 | d |   |
| TWL16 | 1600 | 800 | 725 | 990 | £519 |   |   |

- Stylish, modern left hand wave desktops for a larger working area
- Use individually or side-by-side with the right hand desk for a full wave effect