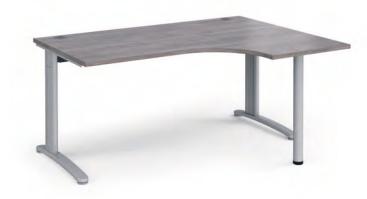

#### Left Hand Deluxe Ergonomic Desks

|        |      | 4   |     |     |      |      |   |
|--------|------|-----|-----|-----|------|------|---|
| 0005   | 144  | -   |     |     |      | 222  |   |
| CODE   | W    | D   | Н   | W   | d    | RRP  |   |
| TDEL14 | 1400 | 800 | 725 | 600 | 1200 | £718 | d |
| TDEL16 | 1600 | 800 | 725 | 600 | 1200 | £746 | Ĭ |
| TDEL18 | 1800 | 800 | 725 | 600 | 1200 | £775 |   |

- Ergonomic left hand desktops with deluxe full leg return
- Ideal to fit into corners or cluster together to maximise office space