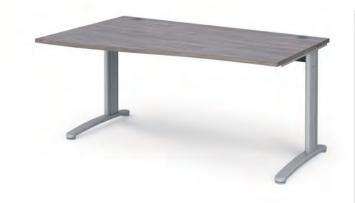

#### Return Desk

#### Single Desks with Returns

- · Comes complete with TR10 leg frame to retro-fit existing straight desks

- Rectangular desks 800mm deep complete with 800mm return desk
- · Return can be fitted to either side of desk to extend the working area