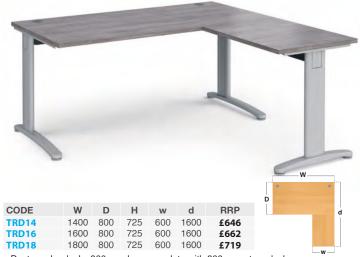

#### Return Desk

#### Single Desks with Returns

- · Comes complete with TR10 leg frame to retro-fit existing straight desks

- Rectangular desks 800mm deep complete with 800mm return desk
- · Return can be fitted to either side of desk to extend the working area