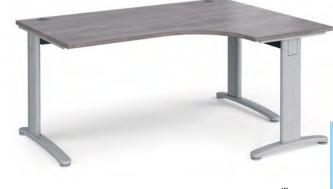

#### Left Hand Ergonomic Desks

| CODE   | W    | D   | Н   | w   | d    | RRP  |
|--------|------|-----|-----|-----|------|------|
| TBEL14 | 1400 | 800 | 725 | 600 | 1200 | £547 |
| TBEL16 | 1600 | 800 | 725 | 600 | 1200 | £575 |
| TBEL18 | 1800 | 800 | 725 | 600 | 1200 | £602 |

- Ergonomic left hand desktops with post leg return
- Ideal to fit into corners or cluster together to maximise office space