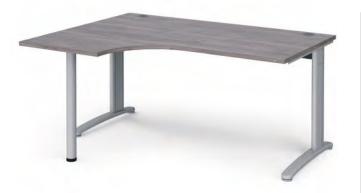

#### Left Hand Ergonomic Desks

| CODE   | W    | D   | Н   | w   | d    | RRP  |
|--------|------|-----|-----|-----|------|------|
| TBEL14 | 1400 | 800 | 725 | 600 | 1200 | £547 |
| TBEL16 | 1600 | 800 | 725 | 600 | 1200 | £575 |
| TBEL18 | 1800 | 800 | 725 | 600 | 1200 | £602 |

- Ergonomic left hand desktops with post leg return
- Ideal to fit into corners or cluster together to maximise office space