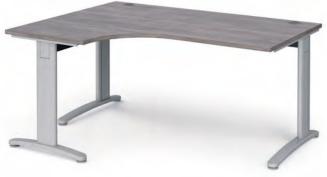

#### Left Hand Deluxe Ergonomic Desks

|        |      | 4   |     |     |      |      |   |
|--------|------|-----|-----|-----|------|------|---|
| 0005   | 144  | -   |     |     |      | 222  |   |
| CODE   | W    | D   | Н   | W   | d    | RRP  |   |
| TDEL14 | 1400 | 800 | 725 | 600 | 1200 | £718 | d |
| TDEL16 | 1600 | 800 | 725 | 600 | 1200 | £746 | Ĭ |
| TDEL18 | 1800 | 800 | 725 | 600 | 1200 | £775 |   |

- Ergonomic left hand desktops with deluxe full leg return
- Ideal to fit into corners or cluster together to maximise office space