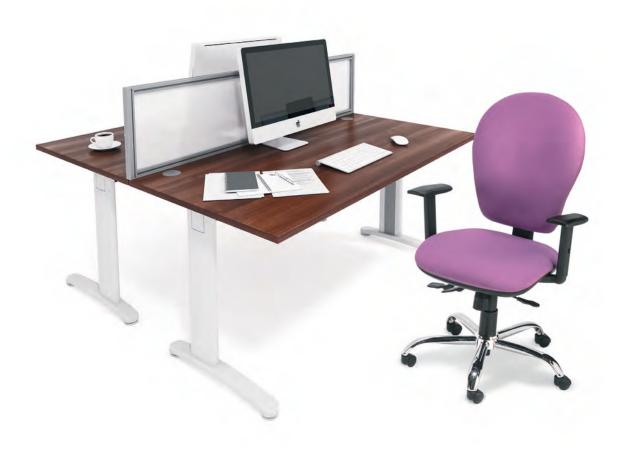

# Styles

Wave

Telescopic beam underframe which can extend to the correct size

Cantilever leg frames with vertical cable management Desktops with cable access ports to feed cables through

Return desks allow for a greater working area and more desk space Height settable desk option from 630-830mm

### Frames