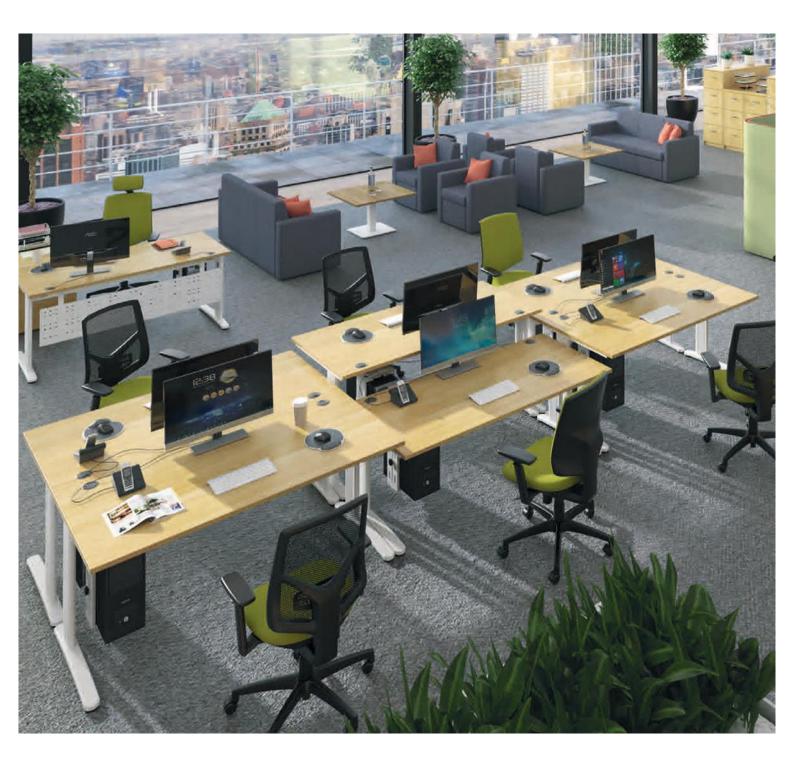

# Styles

Wave

Telescopic beam underframe which can extend to the correct size

Cantilever leg frames with vertical cable management Desktops with cable access ports to feed cables through

Return desks allow for a greater working area and more desk space Height settable desk option from 630-830mm