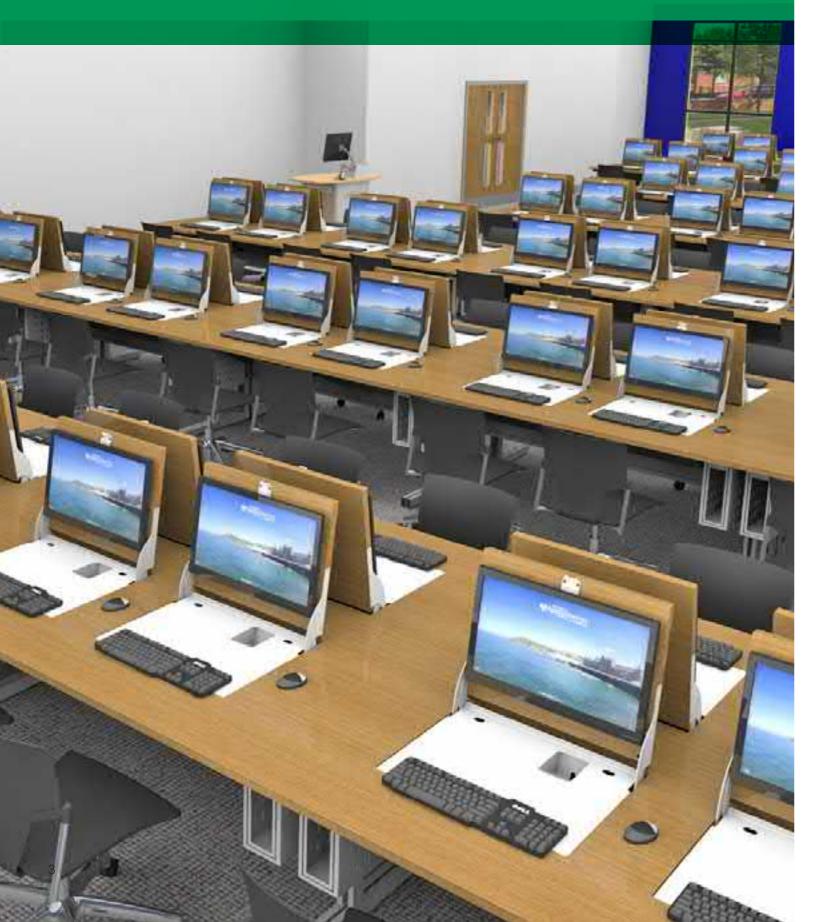

# Group Tables Featuring Flip-Top Pods

Forum is the collective name for our multi-user flip-top ICT tables, which are available in a range of shapes and styles. Among these styles is the popular Tricorn Range.

During the consultancy and design phases, you can ensure the desks are configured to meet your requirements of IT Integration, operability, number of users and colours to match your branding or decor.