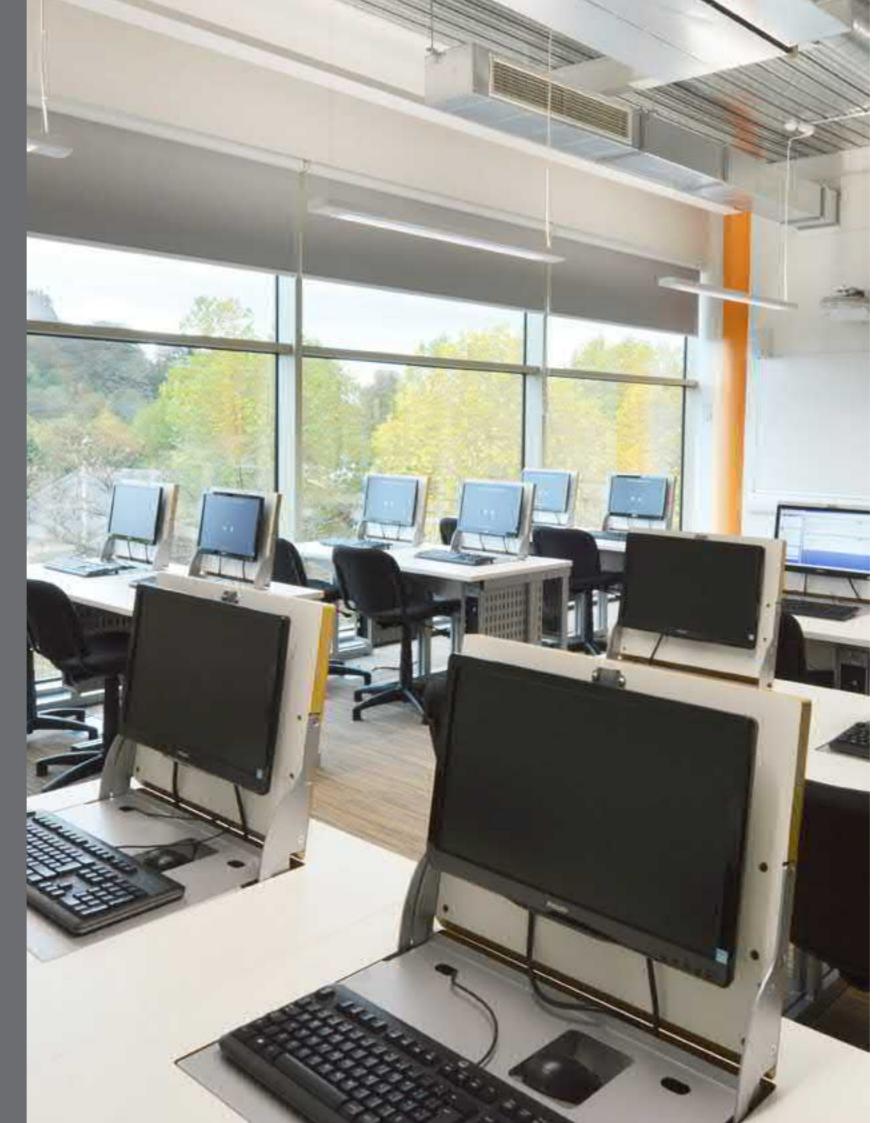

#### Provides a flush working surface when closed

Transform your classroom in seconds with these popular multi-functional desks. Manual flip-top desks conceal screen, keyboard and mouse, all available to the user at the pull of a lever.

## Manual Flip Top Desks