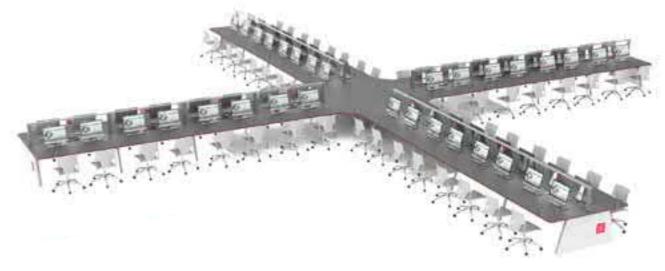

# Group Tables Featuring Flip-Top Pods

Forum is the collective name for our multi-user flip-top ICT tables, which are available in a range of shapes and styles. Among these styles is the popular Tricorn Range.

During the consultancy and design phases, you can ensure the desks are configured to meet your requirements of IT Integration, operability, number of users and colours to match your branding or decor.