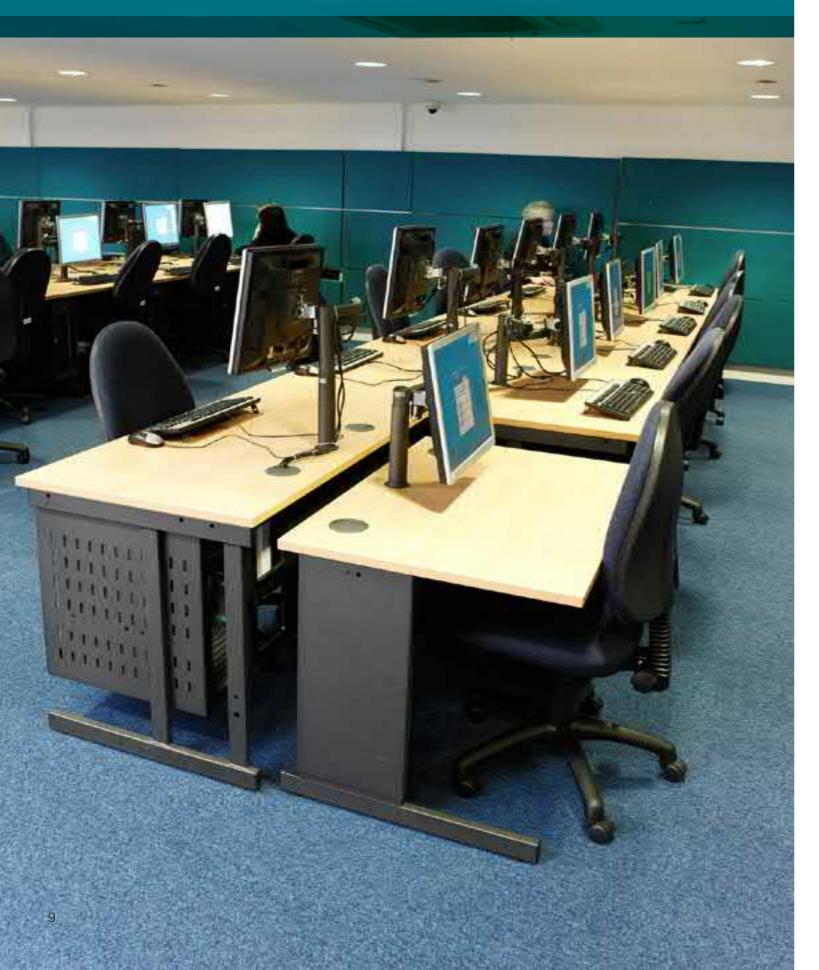

#### Quickly Makes ICT Facilities Available To Students

Electric flip-top desks enable you to switch classrooms from written study areas to IT suites at the push of a button. A champion of maximising space, the desks allow students to partake in a wide range of educative activities within a single learning area.

### Electric Flip-Top Desks