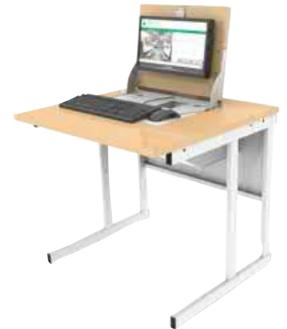

### Study Desks

### A Simple Solution

A light desk ideal for written activities, artwork, mobile devices or desktop computing. A wide selection of power modules and cable management options can be integrated to increase compatibility with devices, While underslung cages may be fitted to house a huge array of computer equipment.