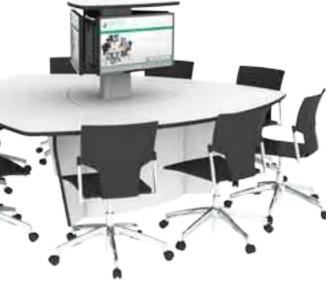

#### Eliminate The Need For Separate Meeting Spaces

Hybrid desks encourage meetings, discussions and the exchange of information to take place in your personal office space. Make the shift from an individual work area to a shared workspace that encourages face-to-face interaction between staff and students.

Supplied by Merlin Industrial Products Ltd - +44(0)1752 690622 - sales@mipl.uk

### Hybrid Meeting Table