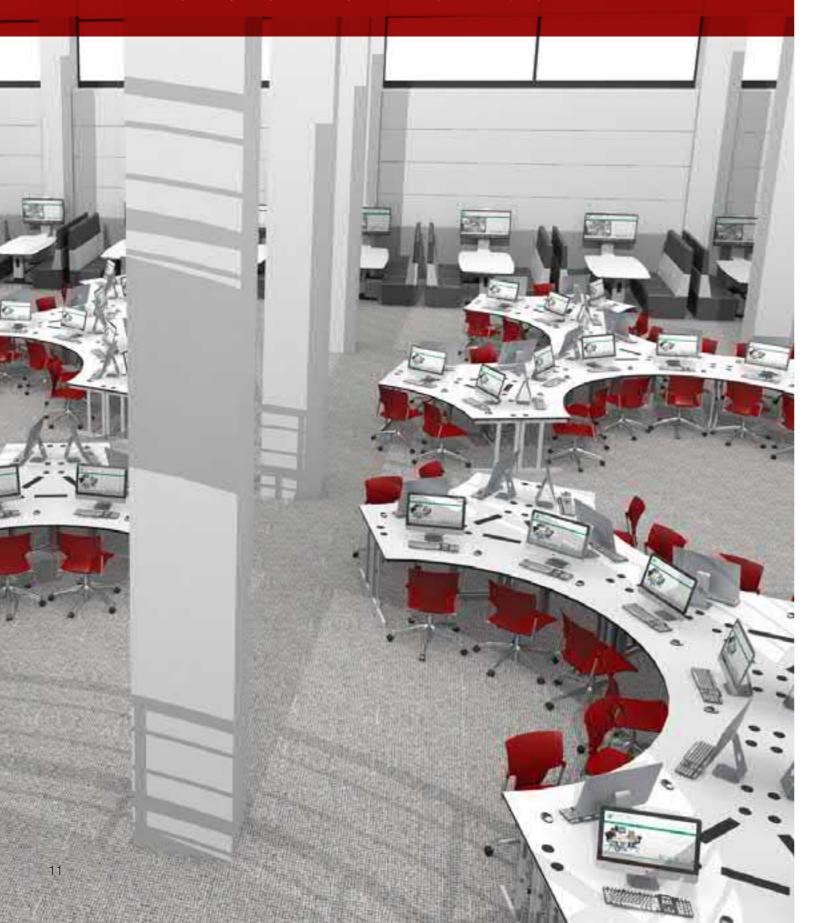

# Group Tables Featuring Flip-Top Pods

Forum is the collective name for our multi-user flip-top ICT tables, which are available in a range of shapes and styles. Among these styles is the popular Tricorn Range.

During the consultancy and design phases, you can ensure the desks are configured to meet your requirements of IT Integration, operability, number of users and colours to match your branding or decor.