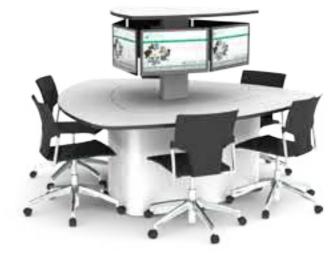

#### Eliminate The Need For Separate Meeting Spaces

Hybrid desks encourage meetings, discussions and the exchange of information to take place in your personal office space. Make the shift from an individual work area to a shared workspace that encourages face-to-face interaction between staff and students.

### Hybrid Meeting Table