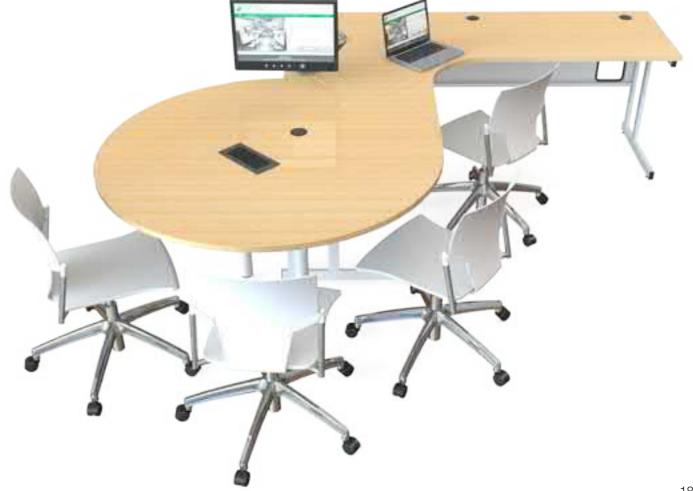

#### Eliminate The Need For Separate Meeting Spaces

Hybrid desks encourage meetings, discussions and the exchange of information to take place in your personal office space. Make the shift from an individual work area to a shared workspace that encourages face-to-face interaction between staff and students.

### Hybrid Meeting Table