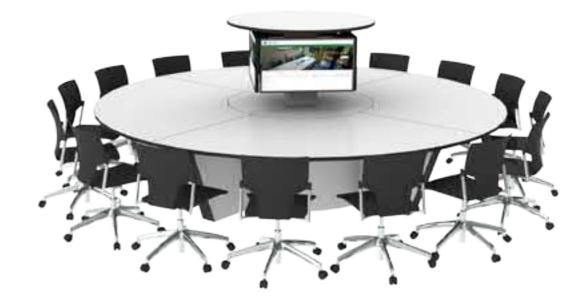

#### Eliminate The Need For Separate Meeting Spaces

Hybrid desks encourage meetings, discussions and the exchange of information to take place in your personal office space. Make the shift from an individual work area to a shared workspace that encourages face-to-face interaction between staff and students.

Supplied by Merlin Industrial Products Ltd - +44(0)1752 690622 - sales@mipl.uk

### Hybrid Meeting Table