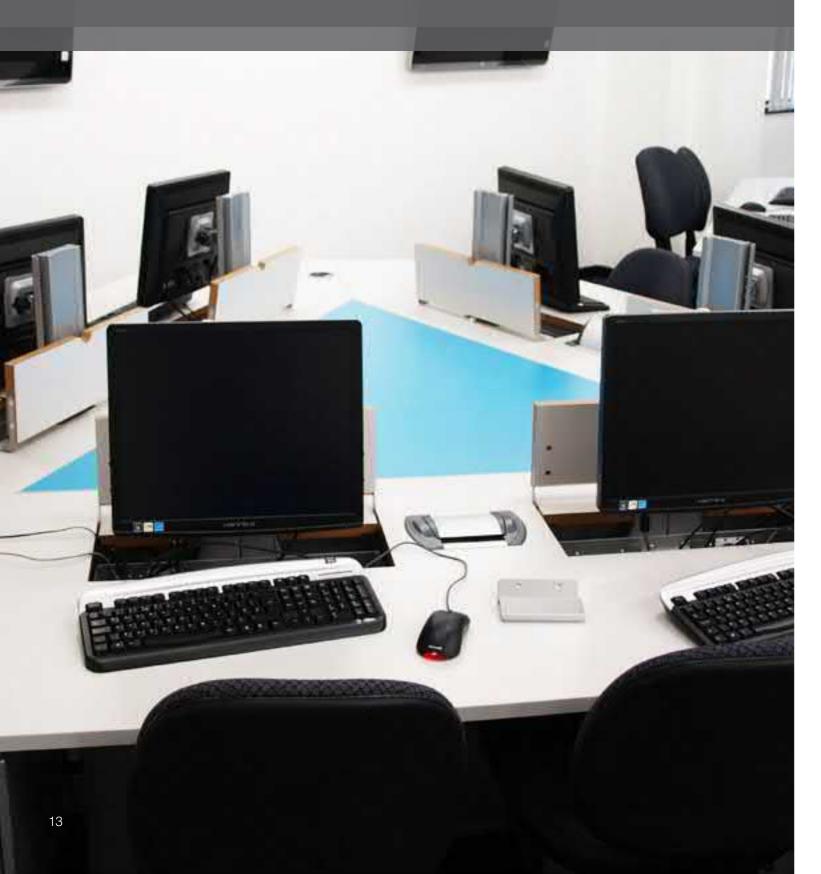

#### Quickly Makes ICT Facilities Available To Students

Electric flip-top desks enable you to switch classrooms from written study areas to IT suites at the push of a button. A champion of maximising space, the desks allow students to partake in a wide range of educative activities within a single learning area.

### Electric Flip-Top Desks