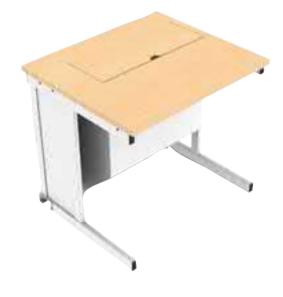

## Manual Flip Top Desks

#### Provides a flush working surface when closed

Transform your classroom in seconds with these popular multi-functional desks. Manual flip-top desks conceal screen, keyboard and mouse, all available to the user at the pull of a lever.