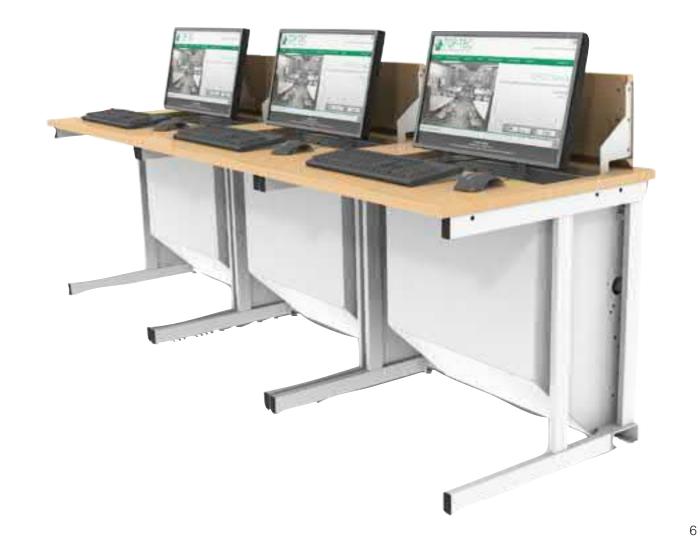

# Group Tables Featuring Flip-Top Pods

Forum is the collective name for our multi-user flip-top ICT tables, which are available in a range of shapes and styles. Among these styles is the popular Tricorn Range.

During the consultancy and design phases, you can ensure the desks are configured to meet your requirements of IT Integration, operability, number of users and colours to match your branding or decor.

#### Forum Desks

Supplied by Merlin Industrial Products Ltd - +44(0)1752 690622 - sales@mipl.uk