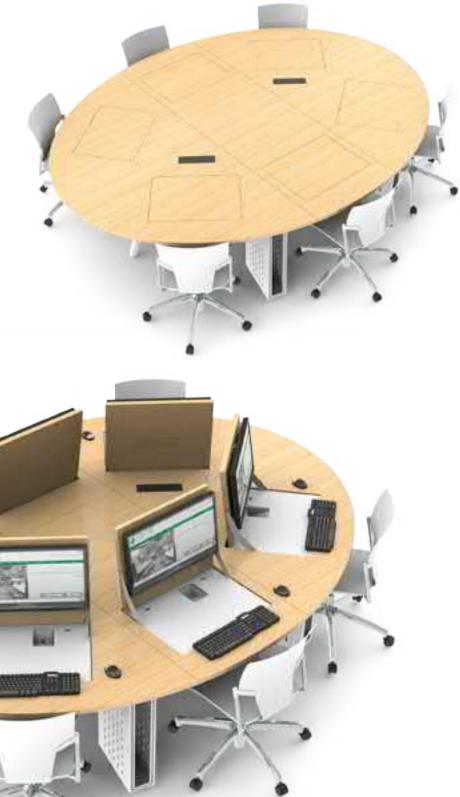

#### Eliminate The Need For Separate Meeting Spaces

Hybrid desks encourage meetings, discussions and the exchange of information to take place in your personal office space. Make the shift from an individual work area to a shared workspace that encourages face-to-face interaction between staff and students.

### Hybrid Meeting Table