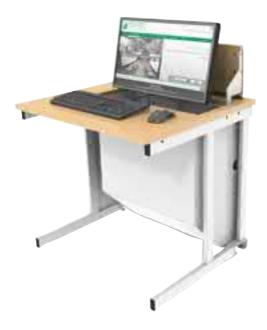

#### Provides a flush working surface when closed

Transform your classroom in seconds with these popular multi-functional desks. Manual flip-top desks conceal screen, keyboard and mouse, all available to the user at the pull of a lever.

## Manual Flip Top Desks

Supplied by Merlin Industrial Products Ltd - +44(0)1752 690622 - sales@mipl.uk