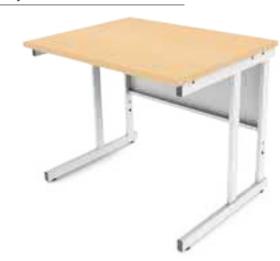

### Study Desks

### A Simple Solution

A light desk ideal for written activities, artwork, mobile devices or desktop computing. A wide selection of power modules and cable management options can be integrated to increase compatibility with devices, While underslung cages may be fitted to house a huge array of computer equipment.