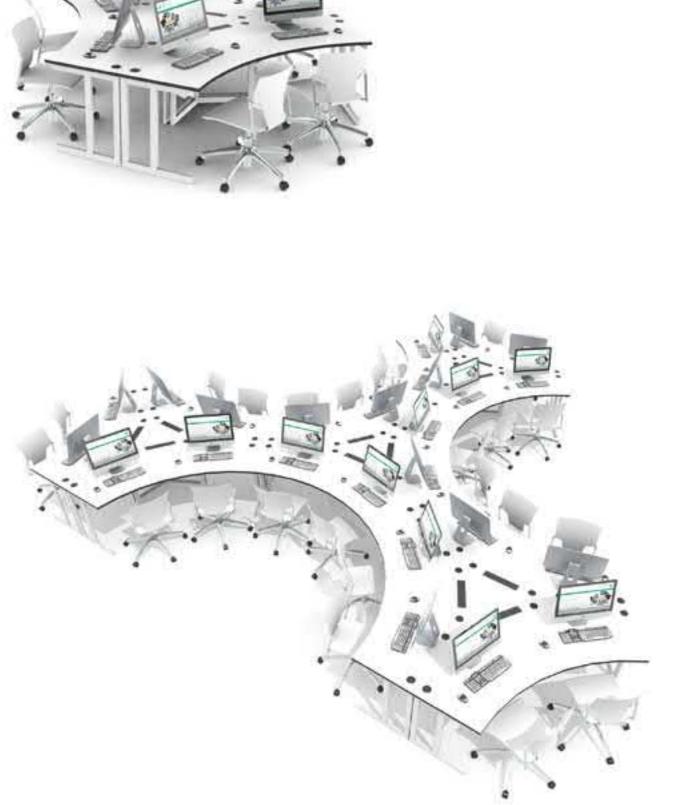

# Group Tables Featuring Flip-Top Pods

Forum is the collective name for our multi-user flip-top ICT tables, which are available in a range of shapes and styles. Among these styles is the popular Tricorn Range.

During the consultancy and design phases, you can ensure the desks are configured to meet your requirements of IT Integration, operability, number of users and colours to match your branding or decor.

#### Forum Desks

Supplied by Merlin Industrial Products Ltd - +44(0)1752 690622 - sales@mipl.uk