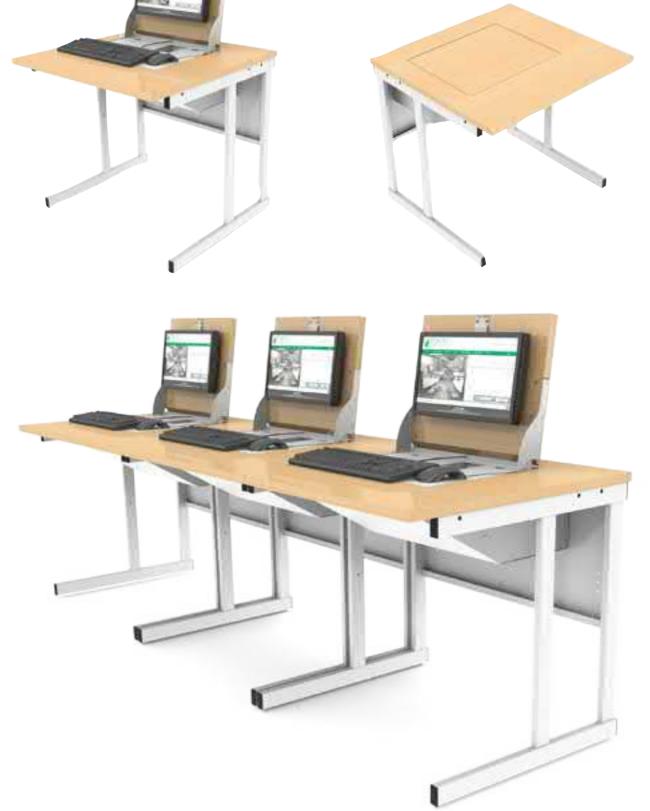

#### Provides a flush working surface when closed

Transform your classroom in seconds with these popular multi-functional desks. Manual flip-top desks conceal screen, keyboard and mouse, all available to the user at the pull of a lever.

## Manual Flip Top Desks

Supplied by Merlin Industrial Products Ltd - +44(0)1752 690622 - sales@mipl.uk