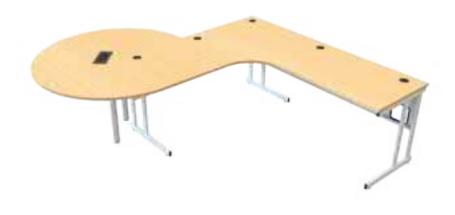

#### Eliminate The Need For Separate Meeting Spaces

Hybrid desks encourage meetings, discussions and the exchange of information to take place in your personal office space. Make the shift from an individual work area to a shared workspace that encourages face-to-face interaction between staff and students.

### Hybrid Meeting Table