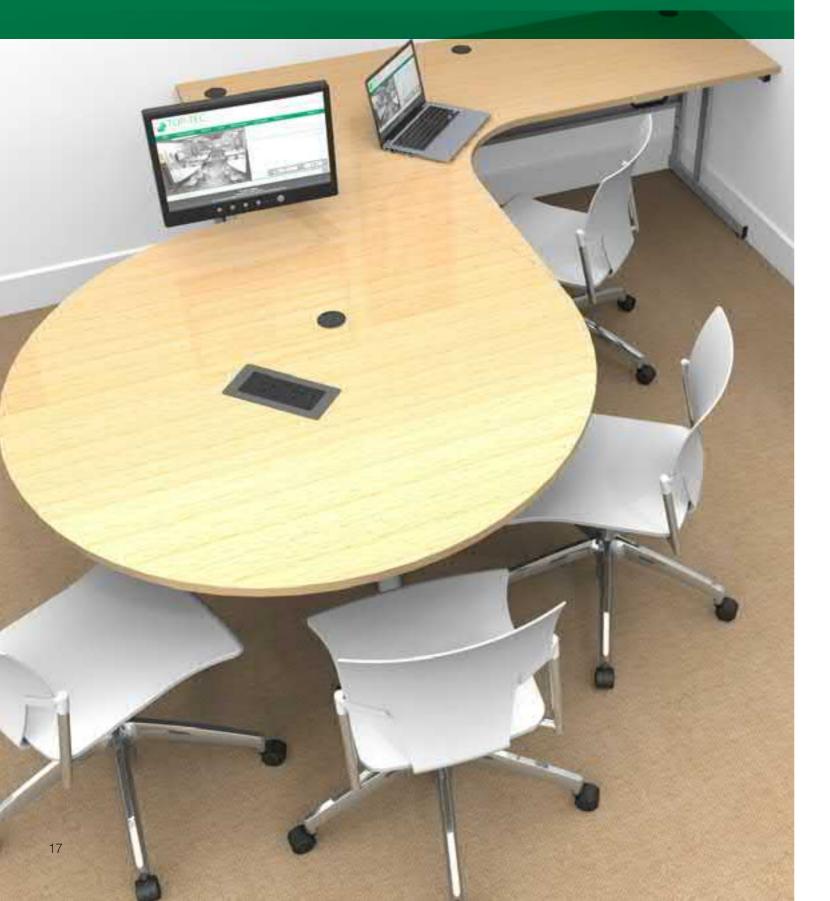

#### Eliminate The Need For Separate Meeting Spaces

Hybrid desks encourage meetings, discussions and the exchange of information to take place in your personal office space. Make the shift from an individual work area to a shared workspace that encourages face-to-face interaction between staff and students.

### Hybrid Meeting Table