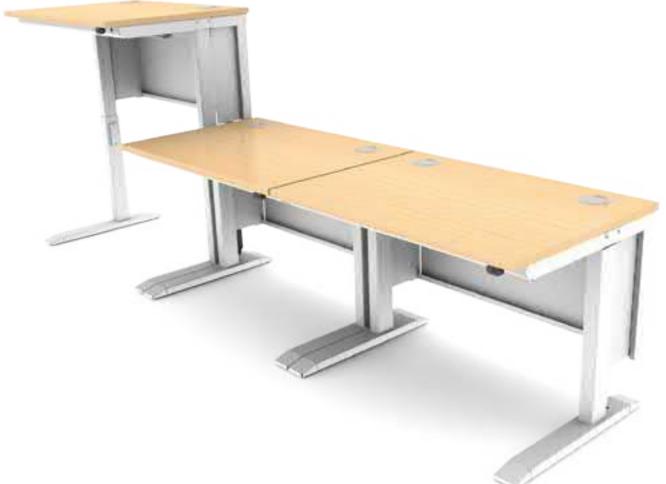

# Equality Act Compliant

Height Adjustable desks enable your learning space to support wheelchair users, as well as students of different sizes and age groups.

Supplied by Merlin Industrial Products Ltd - +44(0)1752 690622 - sales@mipl.uk

### Height Adjustable Desks