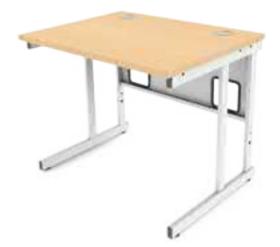

### Study Desks

### A Simple Solution

A light desk ideal for written activities, artwork, mobile devices or desktop computing. A wide selection of power modules and cable management options can be integrated to increase compatibility with devices, While underslung cages may be fitted to house a huge array of computer equipment.