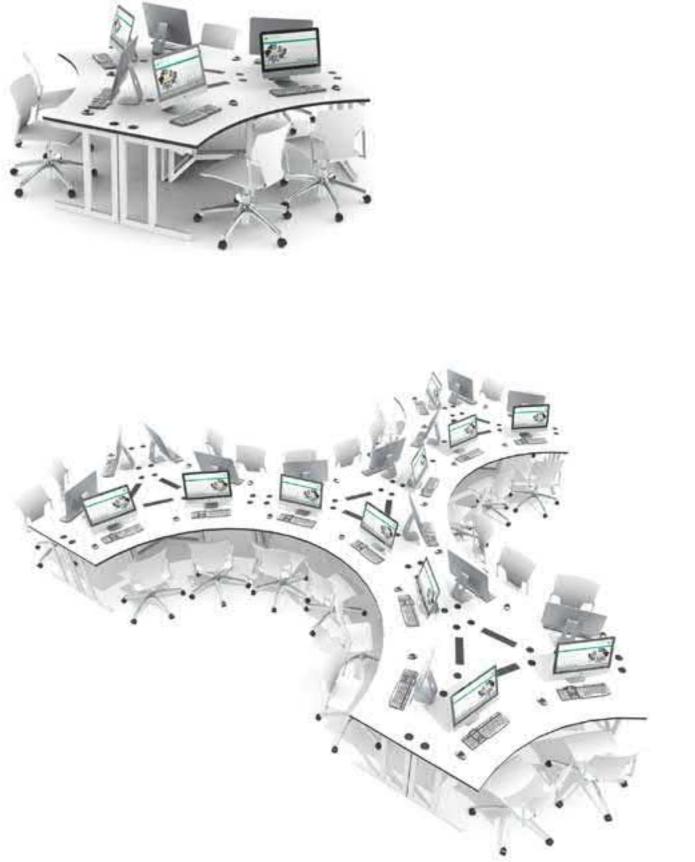

# Group Tables Featuring Flip-Top Pods

Forum is the collective name for our multi-user flip-top ICT tables, which are available in a range of shapes and styles. Among these styles is the popular Tricorn Range.

During the consultancy and design phases, you can ensure the desks are configured to meet your requirements of IT Integration, operability, number of users and colours to match your branding or decor.