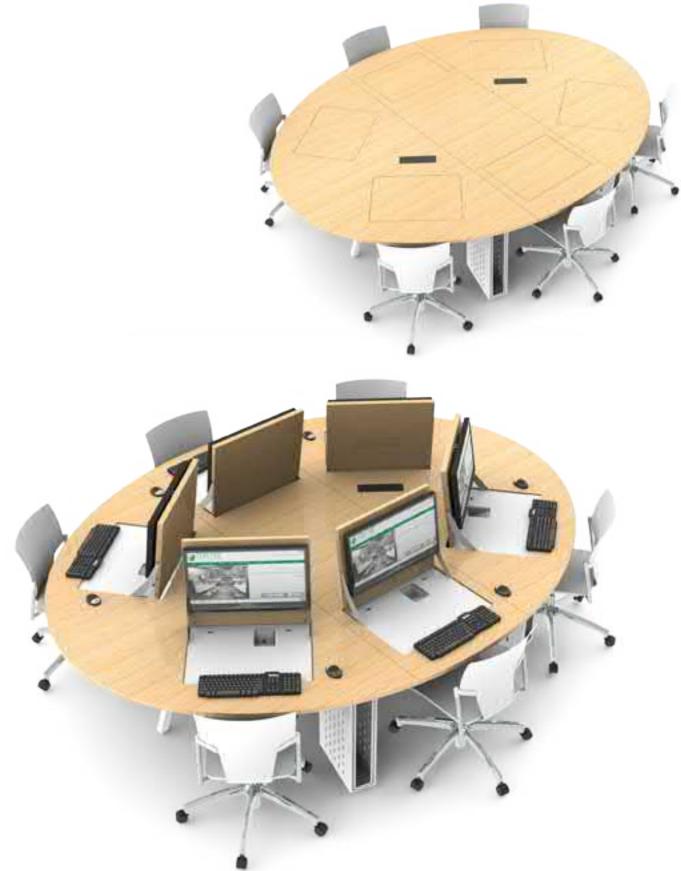

#### Eliminate The Need For Separate Meeting Spaces

Hybrid desks encourage meetings, discussions and the exchange of information to take place in your personal office space. Make the shift from an individual work area to a shared workspace that encourages face-to-face interaction between staff and students.

### Hybrid Meeting Table