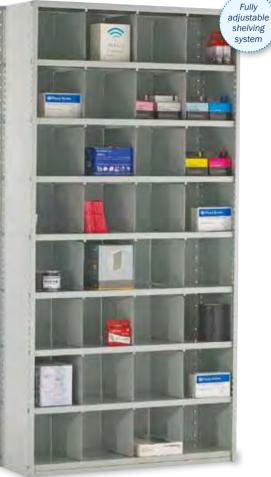

### Stormor Bin Units

- Stable, strong and no sharp edges
- Closed sides and ends keep items neatly together
- Overall bay size 1850H x 900W x 300Dmm
- Shelves are pierced every 75mm to accept dividers

| DIMENSIONS<br>H x W x D (mm) | NO. OF<br>CMPTS | STARTER BAY  |         | EXTENSION BAY |         |
|------------------------------|-----------------|--------------|---------|---------------|---------|
|                              |                 | REF          | PRICE   | REF           | PRICE   |
| 300 x 450 x 300              | 12              | SBU18593/12S | £176.00 | SBU18593/12E  | £153.00 |
| 300 x 300 x 300              | 18              | SBU18593/18S | £194.00 | SBU18593/18E  | £173.00 |
| 225 x 225 x 300              | 32              | SBU18593/32S | £247.00 | SBU18593/32E  | £226.00 |