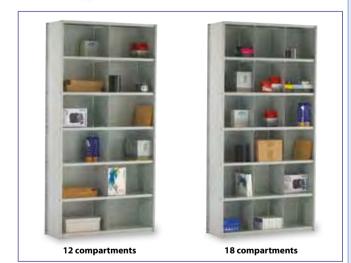

| DIMENSIONS<br>H x W x D (mm) | NO. OF<br>CMPTS | STARTER BAY  |         | EXTENSION BAY |         |
|------------------------------|-----------------|--------------|---------|---------------|---------|
|                              |                 | REF          | PRICE   | REF           | PRICE   |
| 300 x 450 x 300              | 12              | SBU18593/12S | £176.00 | SBU18593/12E  | £153.00 |
| 300 x 300 x 300              | 18              | SBU18593/18S | £194.00 | SBU18593/18E  | £173.00 |
| 225 x 225 x 300              | 32              | SBU18593/32S | £247.00 | SBU18593/32E  | £226.00 |