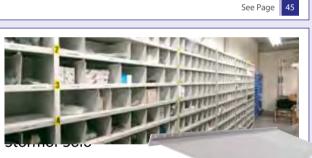

## Stormor Shelving

Stormor shelving is a fully adjustable, clipped, medium duty shelving system which offers the right solution - whatever the working environment.

Stormor shelving benefits from having accessories which are fully interchangeable - whatever the frame style. So if you choose a variety of different frame styles the accessories will fit across all bays giving you total versatility if your storage requirements change.

Choose from three frame styles - Click here for the full catalogue.

Cost effective fully adjustable shelving system. Stormor Mono uprights are open with horizontally braced frame and feature a smooth front edge with no sharp edges, so eliminating snagging when loading shelves.

### Ideal for

Archives • Storerooms • General Storage

Solo shelving has single skin uprights. This of a cost effective solution to everyday storage as were as being a quick and easy system to assemble. Ideal for