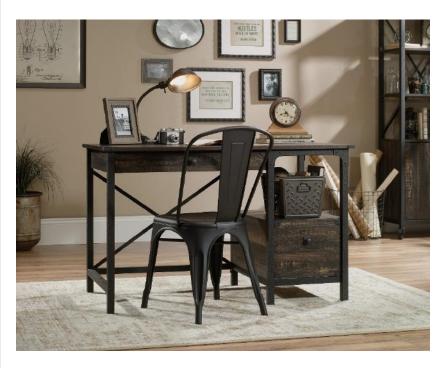

## STEEL GORGE DESK PRODUCT SHEET

- 'Wrought Iron' style desk with vintage effect
   Carbon Oak finish
- Two drawers with metal runners and safety stops
  - Open shelf for additional storage
- •Textured, powder coated metal frame and corner accents
  - •Rear crossbars for stability
  - •360 degree finish for versatile placement