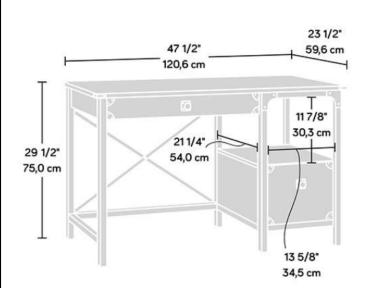

Inside Pencil Drawer 26 5/8" (67,7 cm) W 12 7/8" (32,7 cm) D 2 1/4" (5,6 cm) H

Inside Lower Drawer 11 1/8" (28,4 cm) W 15 3/8" (39,1 cm) D 7 1/8" (18,2 cm) H

| Width          | 120.6 cm  |
|----------------|-----------|
| Depth          | 59.6 cm   |
| Height         | 75 cm     |
| Carton Height  | 19 cm     |
| Carton Width   | 68.8 cm   |
| Carton Depth   | 135.5 cm  |
| Box Volume     | 0.177 cbm |
| Weight (gross) | 35.8 kg   |
|                |           |