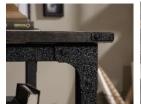

## STEEL GORGE DESK PRODUCT SHEET

- 'Wrought Iron' style desk with vintage effect
   Carbon Oak finish
- Two drawers with metal runners and safety stops
  - Open shelf for additional storage
- •Textured, powder coated metal frame and corner accents
  - •Rear crossbars for stability
  - •360 degree finish for versatile placement