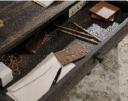

## STEEL GORGE DESK PRODUCT SHEET

- 'Wrought Iron' style desk with vintage effect
   Carbon Oak finish
- Two drawers with metal runners and safety stops
  - Open shelf for additional storage
- •Textured, powder coated metal frame and corner accents
  - •Rear crossbars for stability
  - •360 degree finish for versatile placement

Inside Pencil Drawer 26 5/8" (67,7 cm) W 12 7/8" (32,7 cm) D 2 1/4" (5,6 cm) H

Inside Lower Drawer 11 1/8" (28,4 cm) W 15 3/8" (39,1 cm) D 7 1/8" (18,2 cm) H

| Width          | 120.6 cm  |
|----------------|-----------|
| Depth          | 59.6 cm   |
| Height         | 75 cm     |
| Carton Height  | 19 cm     |
| Carton Width   | 68.8 cm   |
| Carton Depth   | 135.5 cm  |
| Box Volume     | 0.177 cbm |
| Weight (gross) | 35.8 kg   |
|                |           |