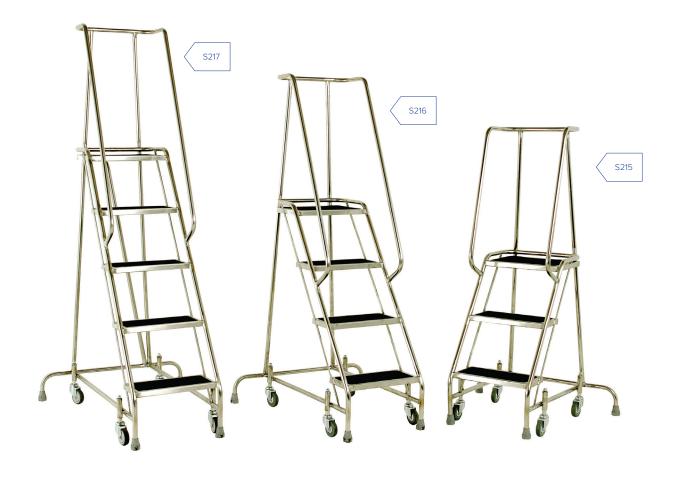

## Stainless Three, Four and Five Step

Stainless steel mobile step units with close fitting handrail round three sides of platform.

| Treads (inc platform)    | 3     | 4     | 5     |
|--------------------------|-------|-------|-------|
| Average working height   | 2.26m | 2.52m | 2.77m |
| Platform height mm       | 765   | 1016  | 1270  |
| Platform width mm        | 380   | 380   | 380   |
| Platform depth mm        | 280   | 280   | 280   |
| Overall H (inc rails) mm | 1425  | 1683  | 1940  |
| Overall width mm         | 790   | 790   | 790   |
| Overall depth mm         | 710   | 885   | 1140  |
| Weight kg                | 14    | 17    | 20    |
| Order Ref                | S215  | S216  | S217  |

Other stainless steel steps can be made to order, all enquiries are welcome.

High quality range of mobile step units, manufactured from formed tube and sheet stainless steel of quality particularly suitable for food drink and chemical industries. Fully welded throughout for maximum rigidity.

All step units fitted with 4 x 80mm diameter spring loaded castors with grey non marking rubber tyres fitted in heavy zinc plated housing which retract when weight is applied to the steps, giving firm contact with the floor.

## Anti-slip tread surfaces.

Each unit is fitted with four grey non marking rubber feet. Stainless steel treads covered with anti-slip surface which is both hard wearing and resistant to water, oil and most chemicals.