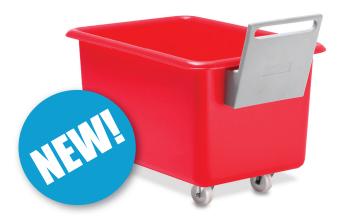

## **MOBILE TANK HANDLES**

Manual handling is now an important consideration in all workplaces. We have addressed this with the new Supertuff moulded handle. Designed to suit a range of mobile tanks, it offers a number of benefits to the end-user.

- Improved operating posture, reduces the need to bend or stoop
- Greater and easier manoeuvrability
- Heavy duty and durable design, moulded from tough food grade polyethylene
- Fixings moulded into the handle reduce the number of loose fixings
- Available in grey as standard, other colours available on request.