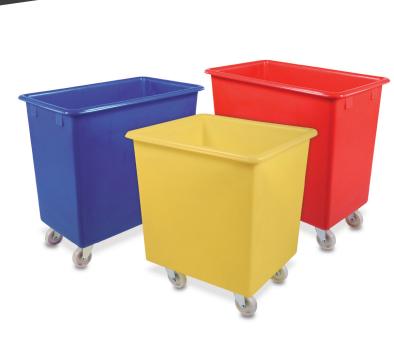

## **MOBILE TANKS**

The Supertuffrange of heavy duty multi-purpose containers is ideal for transportation and storage in almost any environment.

- Moulded in tough food grade polyethylene, offering excellent durability & impact resistance
- Smooth and completely watertight interior
- Very easy to clean and maintain
- Matching plastic lids available for all sizes
- Available in a choice of 5 standard colours, further options available on request
- MT227, MT320 and MT455 are all supplied with a reinforced plastic base as standard.

## **Standard Colour Options**

| PRODUCT CODE | EXTERNAL DIMENSIONS<br>(Length x Width x Height) | LOAD CAPACITY | CAPACITY   | LID CODE |
|--------------|--------------------------------------------------|---------------|------------|----------|
| MT135        | 620 x 467 x 705 mm                               | 120 kg        | 135 litres | MT135L   |
| MT200        | 825 x 480 x 785 mm                               | 150 kg        | 200 litres | MT200L   |
| MT227        | 830 x 640 x 740 mm                               | 180 kg        | 227 litres | MT227L   |
| MT320        | 1010 x 685 x 735 mm                              | 220 kg        | 320 litres | MT320L   |
| MT455        | 1370 x 775 x 765 mm                              | 275 kg        | 455 litres | MT455L   |