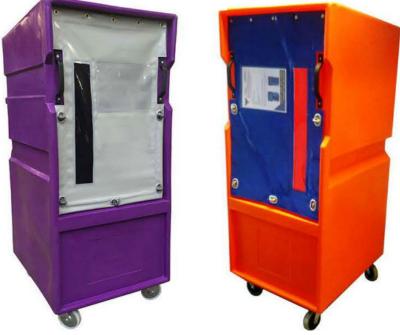

# LC503 Plastic Moulded Roll Cage

Rotationally Moulded Plastic Cage, manufactured from Virgin M.D.P.E. in a range of colours.

#### Dimensions : 710mm wide x 810mm deep x 1550mm high (o/h standard castors 1700mm) Capacity : 900 litres

- PVC front cover complete with document pocket and plastic toggle opening
- Standard Castors 125mm dia Nylon Fixed & Swivel
- Two external plastic handles

### Key Features include :

- Robust strong design
- · Hygienically easy to clean / disinfect
- Sloping roof (front to back)
- Lighter and easier to manoeuvre than it's metal counterpart
- Will not rust