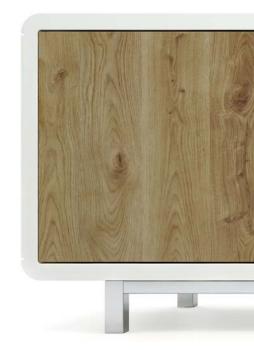

## SOLO.

Contemporary lines define the Solo Credenza. A versatile classic that can be manufactured in an extensive range of finishes including veneers, laminates, coloured lacquers and our rustic textured melamines.

Solo makes an eye-catching statement in meeting rooms, reception areas and social spaces, and can be specified to compliment all styles of decor.

Supplied by Merlin Industrial Products LTD - 2018 - sales@mipl.uk -01752 690622