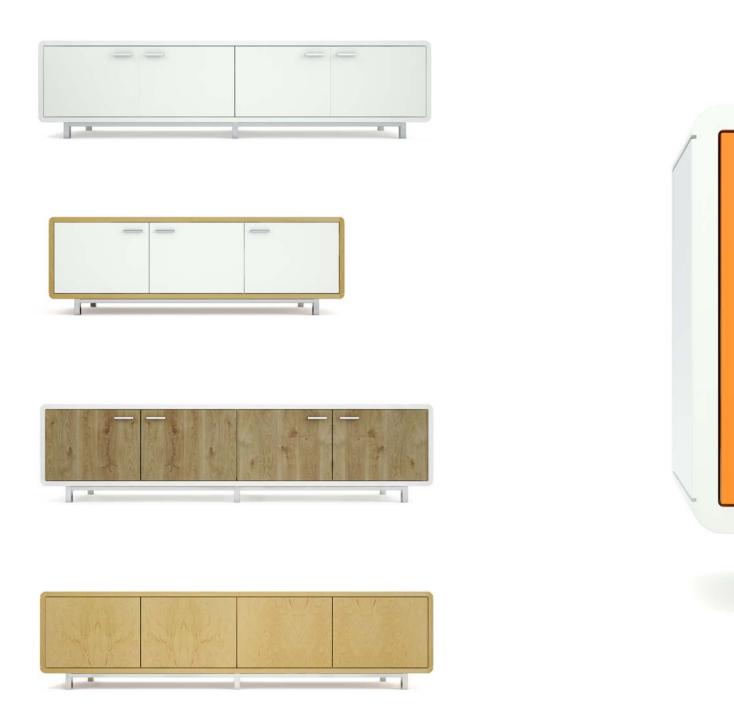

## SOLO.

Contemporary lines define the Solo Credenza. A versatile classic that can be manufactured in an extensive range of finishes including veneers, laminates, coloured lacquers and our rustic textured melamines.