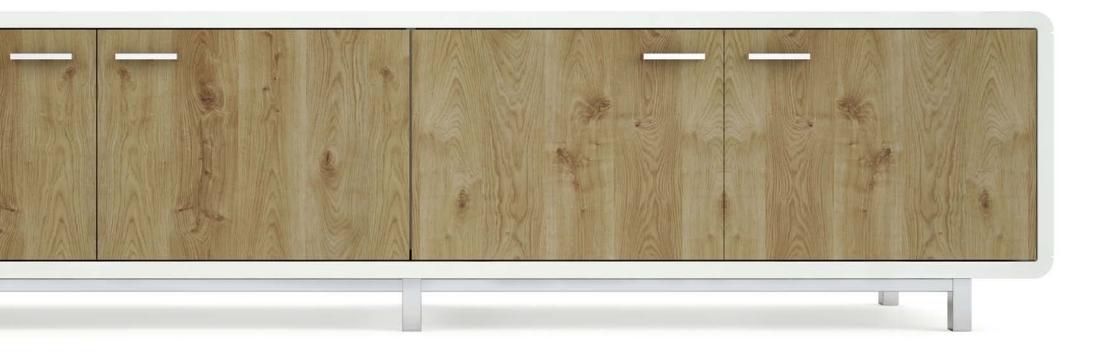

## SOLO.

Contemporary lines define the Solo Credenza. A versatile classic that can be manufactured in an extensive range of finishes including veneers, laminates, coloured lacquers and our rustic textured melamines.

Solo makes an eye-catching statement in meeting rooms, reception areas and social spaces, and can be specified to compliment all styles of decor.

Supplied by Merlin Industrial Products LTD - 2018 - sales@mipl.uk -01752 690622