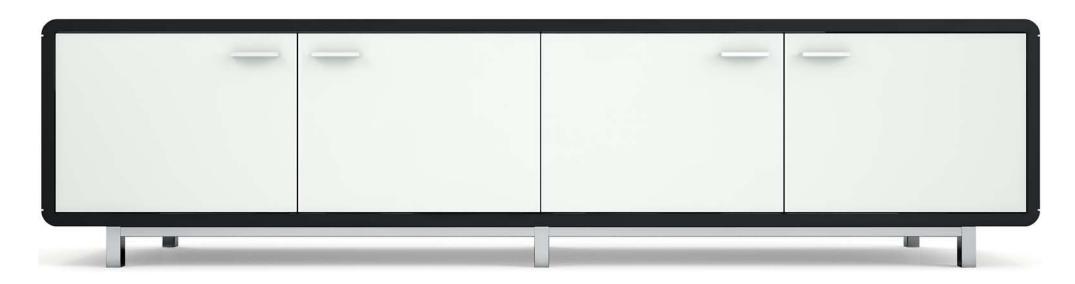

## SOLO.

Contemporary lines define the Solo Credenza. A versatile classic that can be manufactured in an extensive range of finishes including veneers, laminates, coloured lacquers and our rustic textured melamines.

Solo makes an eye-catching statement in meeting rooms, reception areas and social spaces, and can be specified to compliment all styles of decor.

Supplied by Merlin Industrial Products LTD - 2018 - sales@mipl.uk -01752 690622