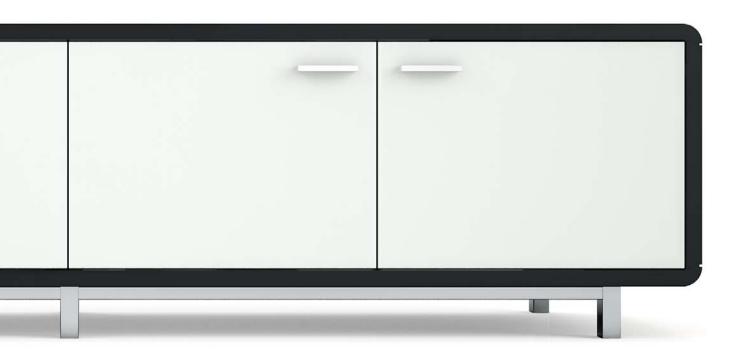

## SOLO.

Contemporary lines define the Solo Credenza. A versatile classic that can be manufactured in an extensive range of finishes including veneers, laminates, coloured lacquers and our rustic textured melamines.

Solo makes an eye-catching statement in meeting rooms, reception areas and social spaces, and can be specified to compliment all styles of decor.

Supplied by Merlin Industrial Products LTD - 2018 - sales@mipl.uk -01752 690622