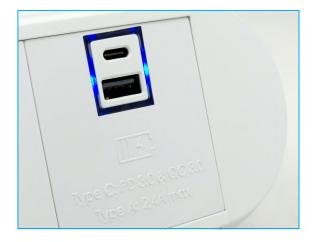

## USB A: 2.4A max USB C: 30W PD 3.0 & QC 3.0

Available from - Merlin Industrial Products Ltd - 0800 0418 650 - info@merlin-industrial.co.uk

Standard 5W/1A

21%

Fast charge for iPhone