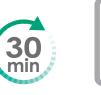

| PD - ENABLED    | CABLE              | CHARGING TIME  | CHARGING POWER |
|-----------------|--------------------|----------------|----------------|
| iPhone 11/12    | Lightning to USB-C | 50% in 30 mins | 18W or higher  |
| iPhone X        | Lightning to USB-C | 50% in 30 mins | 18W or higher  |
| iPhone 8/8 Plus | Lightning to USB-C | 50% in 30 mins | 18W or higher  |
| iPad Pro        | Lightning to USB-C | 50% in 60 mins | 27W or higher  |