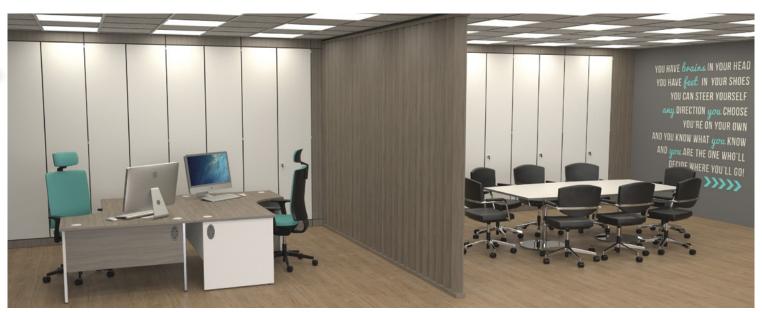

## SlatWall

Create the perfect office with SlatWall suitable for break out areas.

For office dividers, semi private offices or semi private meeting areas Slatwall is ideal.

The system can be full height or mounted on either low Storage-Wall on standard cupboards, standard SlatWall can span 2700mm high.

For ceilings over 2700mm adjustable strength bars can be used, SlatWall is a Made to Measure-Made to Fit product.

SlatWall is the new screening system to allow semi private areas for staff.

Available from - Merlin Industrial Products Ltd - 0800 0418 650 - info@merlin-industrial.co.uk