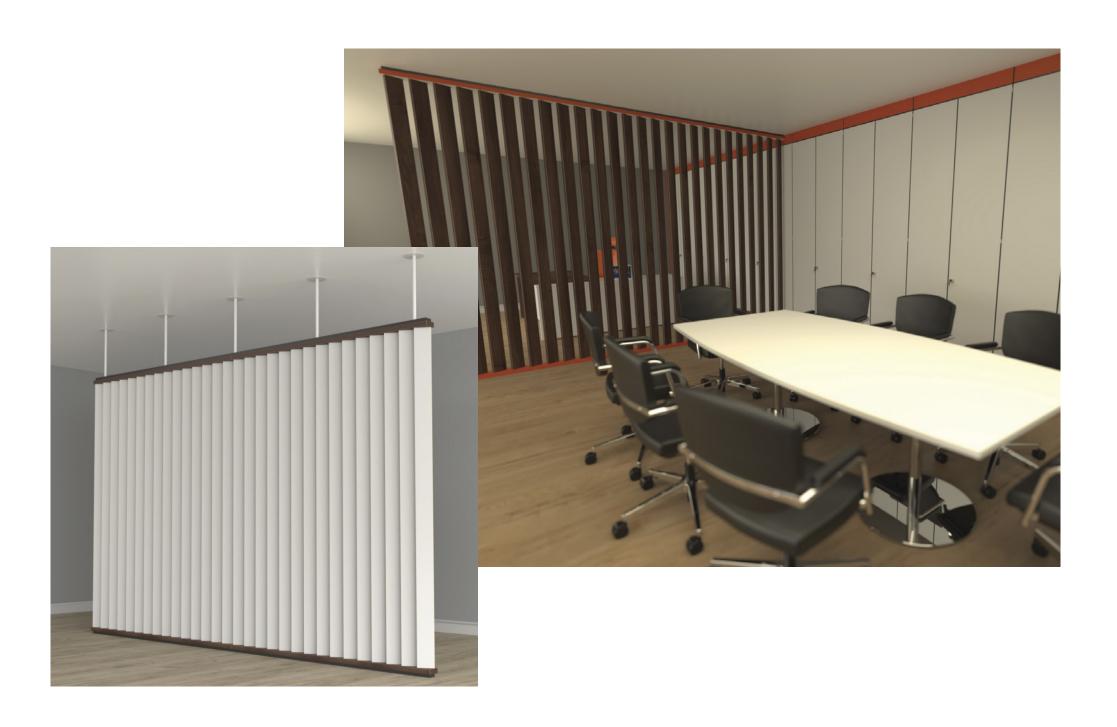

## SlatWall

Create the perfect office with SlatWall suitable for break out areas.

For office dividers, semi private offices or semi private meeting areas Slatwall is ideal.

The system can be full height or mounted on either low Storage-Wall on standard cupboards, standard SlatWall can span 2700mm high.

For ceilings over 2700mm adjustable strength bars can be used, SlatWall is a Made to Measure-Made to Fit product.

SlatWall is the new screening system to allow semi private areas for staff.

Available from - Merlin Industrial Products Ltd - 0800 0418 650 - info@merlin-industrial.co.uk