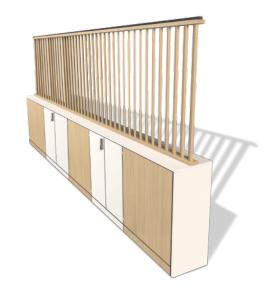

## SlatWall

Create the perfect office with SlatWall suitable for break out areas.

For office dividers, semi private offices or semi private meeting areas Slatwall is ideal.

The system can be full height or mounted on either low Storage-Wall on standard cupboards, standard SlatWall can span 2700mm high.

For ceilings over 2700mm adjustable strength bars can be used, SlatWall is a Made to Measure-Made to Fit product.

SlatWall is the new screening system to allow semi private areas for staff.

Available from - Merlin Industrial Products Ltd - 0800 0418 650 - info@merlin-industrial.co.uk