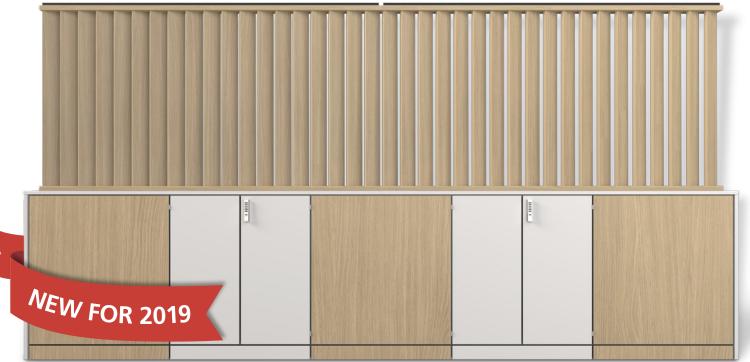

## SlatWall

Create the perfect office with SlatWall suitable for break out areas.

For office dividers, semi private offices or semi private meeting areas Slatwall is ideal.

The system can be full height or mounted on either low Storage-Wall on standard cupboards, standard SlatWall can span 2700mm high.

For ceilings over 2700mm adjustable strength bars can be used, SlatWall is a Made to Measure-Made to Fit product.

SlatWall is the new screening system to allow semi private areas for staff.

Available from - Merlin Industrial Products Ltd - 0800 0418 650 - info@merlin-industrial.co.uk