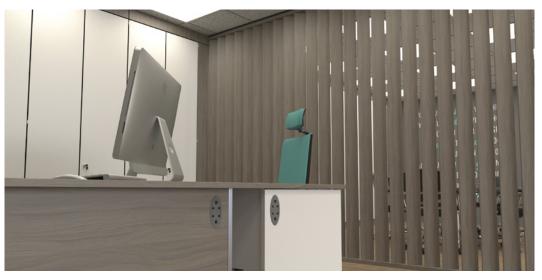

## SlatWall

Create the perfect office with SlatWall suitable for break out areas.

For office dividers, semi private offices or semi private meeting areas Slatwall is ideal.

The system can be full height or mounted on either low Storage-Wall on standard cupboards, standard SlatWall can span 2700mm high.

For ceilings over 2700mm adjustable strength bars can be used, SlatWall is a Made to Measure-Made to Fit product.

SlatWall is the new screening system to allow semi private areas for staff.

Available from - Merlin Industrial Products Ltd - 0800 0418 650 - info@merlin-industrial.co.uk