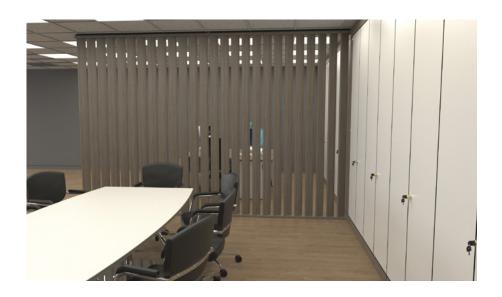

## SlatWall

Create the perfect office with SlatWall suitable for break out areas.

For office dividers, semi private offices or semi private meeting areas Slatwall is ideal.

The system can be full height or mounted on either low Storage-Wall on standard cupboards, standard SlatWall can span 2700mm high.

For ceilings over 2700mm adjustable strength bars can be used, SlatWall is a Made to Measure-Made to Fit product.

SlatWall is the new screening system to allow semi private areas for staff.

Available from - Merlin Industrial Products Ltd - 0800 0418 650 - info@merlin-industrial.co.uk