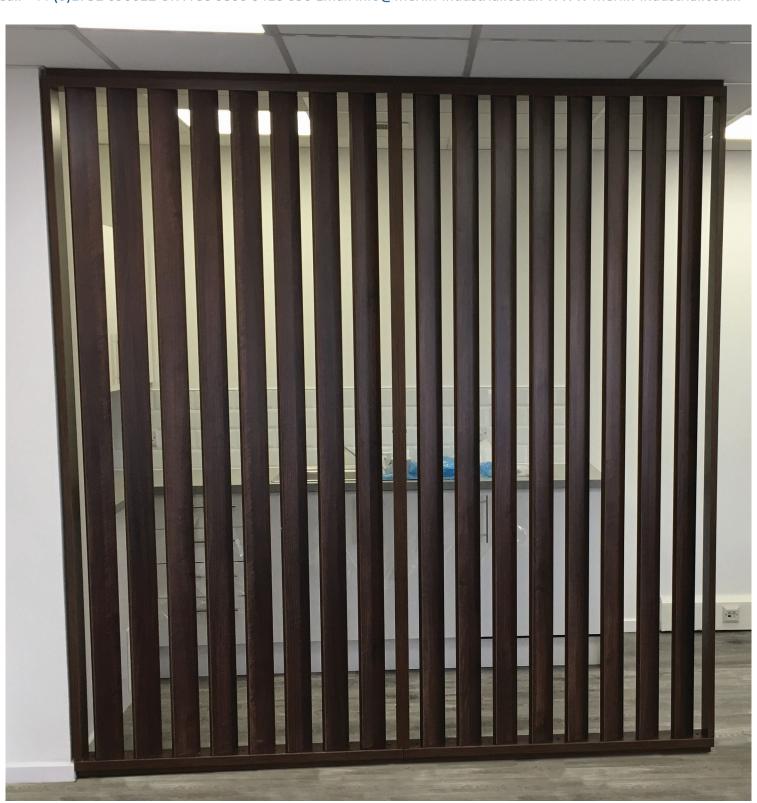

## SlatWall

Create the perfect office with SlatWall suitable for break out areas.

For office dividers, semi private offices or semi private meeting areas Slatwall is ideal.

The system can be full height or mounted on either low Storage-Wall on standard cupboards, standard SlatWall can span 2700mm high.

For ceilings over 2700mm adjustable strength bars can be used, SlatWall is a Made to Measure-Made to Fit product.

SlatWall is the new screening system to allow semi private areas for staff.

Available from - Merlin Industrial Products Ltd - 0800 0418 650 - info@merlin-industrial.co.uk