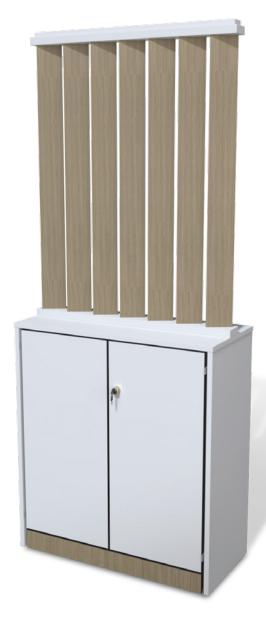

## SlatWall

Create the perfect office with SlatWall suitable for break out areas.

For office dividers, semi private offices or semi private meeting areas Slatwall is ideal.

The system can be full height or mounted on either low Storage-Wall on standard cupboards, standard SlatWall can span 2700mm high.

For ceilings over 2700mm adjustable strength bars can be used, SlatWall is a Made to Measure-Made to Fit product.

SlatWall is the new screening system to allow semi private areas for staff.

Available from - Merlin Industrial Products Ltd - 0800 0418 650 - info@merlin-industrial.co.uk