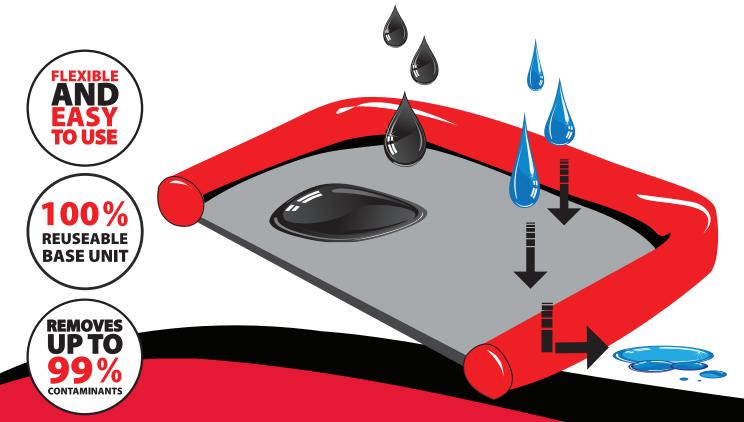

The Site Mat allows the free-flow of filtered water through the products side walls, eliminating the requirement of regular decanting of secondary containment trays when deployed outdoors.

Holdalls & Rigid Platforms available

Filtatech Liner made from 84% recycled content