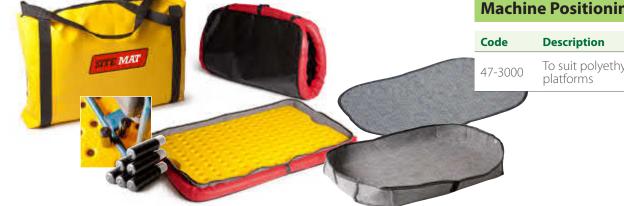

The Site Mat allows the free-flow of filtered water through the products side walls, eliminating the requirement of regular decanting of secondary containment trays when deployed outdoors.

Holdalls & Rigid Platforms available

**Rigid Platform** 

| Holdalls |               |          |
|----------|---------------|----------|
| Code     | Dimensions    | Quantity |
| 47-0680  | 600 x 400mm   | 1        |
| 47-1080  | 1000 x 600mm  | 1        |
| 47-1680  | 1600 x 1200mm | 1        |

#### **Machine Positioning Pegs**

| Code    | Description                       | Quantity |
|---------|-----------------------------------|----------|
| 47-3000 | To suit polyethylene<br>platforms | 6        |