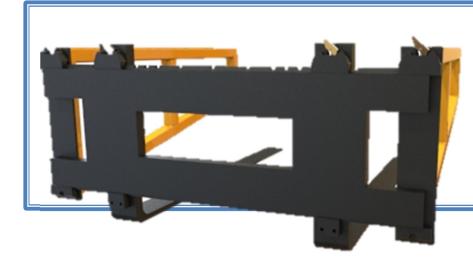

## "Side Keeper" Carriage Mounted Load Stabilisers

The carriage mounted "side keepers" are the perfect attachment when you need to stabiliser un-steady loads, and ensure they stay situated centrally on the forks of the truck.

The "side keepers" are fitted with latched top blocks and simply fit onto the forklift truck carriage in exactly the same way as a pair of forks.

Manufactured to your specific requirements, the "side keeper" can be quickly fitted and removed when needed, ensuring you are always covered when moving awkward loads.

Simply let us know your carriage class, and the length of "side keeper" you require, and we will design a customer pair for you. The units can also be supplied to suit quick hitch telehandlers and can also be fitted with location points on the frames for fitting ratchets and straps, allowing the user to fully secure the load to the forklift.