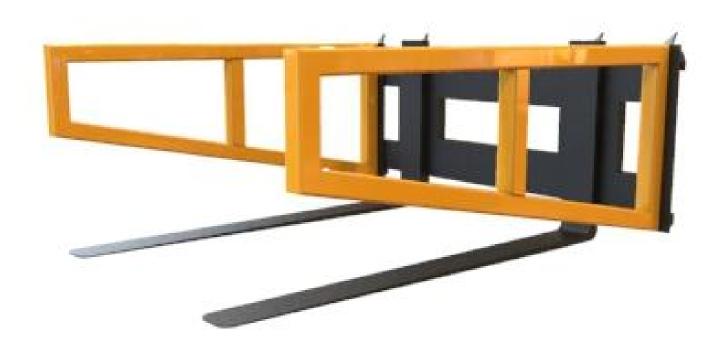

## "Side Keeper" Carriage Mounted Load Stabilisers

The carriage mounted "side keepers" are the perfect attachment when you need to stabiliser un-steady loads, and ensure they stay situated centrally on the forks of the truck.

The "side keepers" are fitted with latched top blocks and simply fit onto the forklift truck carriage in exactly the same way as a pair of forks.

Manufactured to your specific requirements, the "side keeper" can be quickly fitted and removed when needed, ensuring you are always covered when moving awkward loads.

Simply let us know your carriage class, and the length of "side keeper" you require, and we will design a customer pair for you. The units can also be supplied to suit quick hitch telehandlers and can also be fitted with location points on the frames for fitting ratchets and straps, allowing the user to fully secure the load to the forklift.