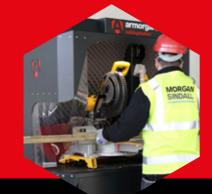

# **cuttingstation**<sup>™</sup>

armorgard

Our ever-popular Armorgard CuttingStation<sup>™</sup> is a neat, mobile workstation that eliminates the need for a separate cutting room and is essential for safely cutting lengths, such as conduit, timber, cable tray and pipe.

The new SS7 model is now even better! Improvements include new lighting and chamfered corners to further reduce noise. You'll also find a new expandable working area to accommodate mitre saws and cutaway sides for handling longer lengths. Improved support arms are now guicker and easier to change between four different configurations.

Integral health and safety features include rubber matting, fire-rated, noise-cancelling foam and PVC screens to contain sparks. Extraction and air filtration units can easily be fitted and a roomy, lockable cupboard provides secure storage. We've also recessed the plug sockets so they don't get knocked while you're wheeling the CuttingStation™ on to your next job.