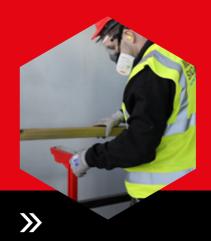

Integral health and safety features include rubber matting, fire-rated, noise-cancelling foam and PVC screens to contain sparks. Extraction and air filtration units can easily be fitted and a roomy, lockable cupboard provides secure storage. We've also recessed the plug sockets so they don't get knocked while you're wheeling the CuttingStation™ on to your next job.

### easier access

 $\gg$ 

With cut-out front and more adaptable PVC curtains for easier access