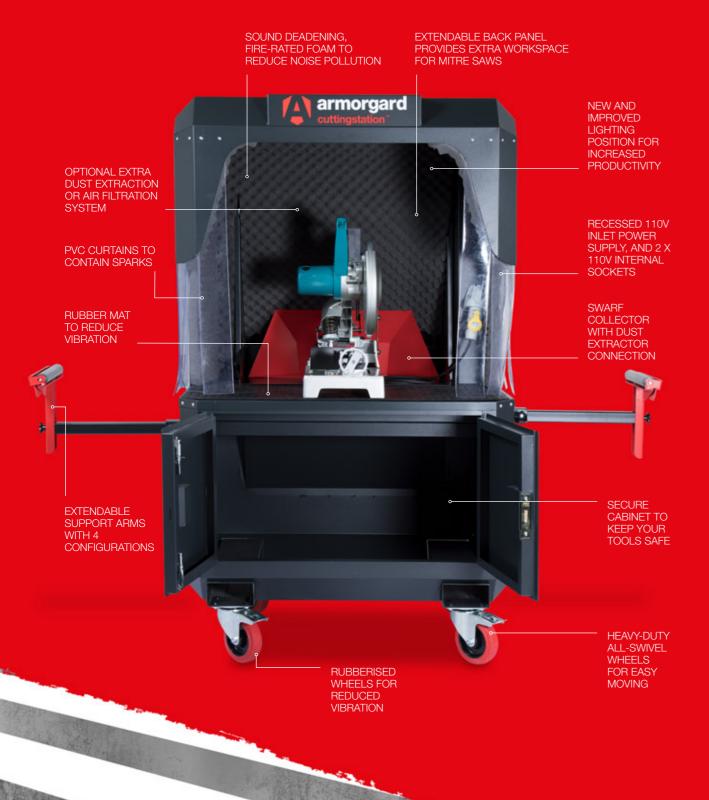

The new SS7 model is now even better! Improvements include new lighting and chamfered corners to further reduce noise. You'll also find a new expandable working area to accommodate mitre saws and cutaway sides for handling longer lengths. Improved support arms are now guicker and easier to change between four different configurations.

Integral health and safety features include rubber matting, fire-rated, noise-cancelling foam and PVC screens to contain sparks. Extraction and air filtration units can easily be fitted and a roomy, lockable cupboard provides secure storage. We've also recessed the plug sockets so they don't get knocked while you're wheeling the CuttingStation™ on to your next job.

### more space

The unique extendable back creates a much bigger, safer workspace. Now suitable for mitre saws as well as metal cut-off saws

 $\gg$ Our brand new model of the CuttingStation™ is packed with unique first-class features, a step up from the SS3.

#### TAR FEATURE

NOW SUITABLE FOR MITRE SAWS, AS WELL AS METAL CUT-OFF SAWS

#### EASY ACCESS CUT OUT FRONT

RETRACTABLE BACK TO ALLOW ACCESS THROUGH DOORWAYS \_\_\_\_

EXTENDABLE BACK PANEL FOR EXTRA WORKSPACE TO CATER FOR MITRE SAWS

ns