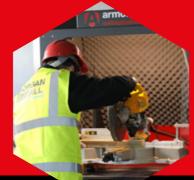

The new SS7 model is now even better! Improvements include new lighting and chamfered corners to further reduce noise. You'll also find a new expandable working area to accommodate mitre saws and cutaway sides for handling longer lengths. Improved support arms are now guicker and easier to change between four different configurations.

#### TAR FEATURE

NOW SUITABLE FOR MITRE SAWS, AS WELL AS METAL CUT-OFF SAWS