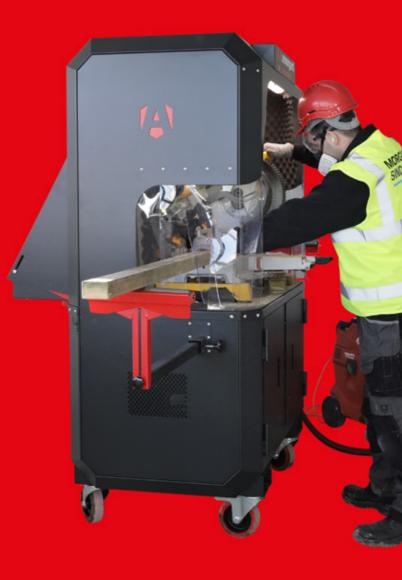

# **cuttingstation**<sup>™</sup>

armorgard

Our ever-popular Armorgard CuttingStation<sup>™</sup> is a neat, mobile workstation that eliminates the need for a separate cutting room and is essential for safely cutting lengths, such as conduit, timber, cable tray and pipe.

The new SS7 model is now even better! Improvements include new lighting and chamfered corners to further reduce noise. You'll also find a new expandable working area to accommodate mitre saws and cutaway sides for handling longer lengths. Improved support arms are now guicker and easier to change between four different configurations.

Integral health and safety features include rubber matting, fire-rated, noise-cancelling foam and PVC screens to contain sparks. Extraction and air filtration units can easily be fitted and a roomy, lockable cupboard provides secure storage. We've also recessed the plug sockets so they don't get knocked while you're wheeling the CuttingStation™ on to your next job.

### easier access

 $\gg$ 

With cut-out front and more adaptable PVC curtains for easier access

### better support

New support arms give more options with 4 configurations, making it even easier to use

Available from Merlin Industrial Products - 01752 690622 - sales@mipl.uk

### more space

The unique extendable back creates a much bigger, safer workspace. Now suitable for mitre saws as well as metal cut-off saws

 $\gg$ Our brand new model of the CuttingStation™ is packed with unique first-class features, a step up from the SS3.