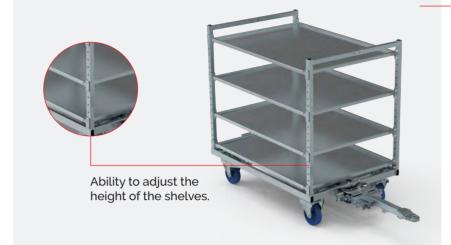

#### SAWS Modular - EHP

- Modular system.
- Precisely tracking the trajectory.
- Corners adjutable for superstructure in the tubular system.
- Ability to design any quantity of shelves in the superstructure.

### SAWS Modular - RACK - SR

- Modular system.
- Precisely tracking the trajectory.
- Adjustable shelf superstructure made from the tubular systems.
- Steel shelves with the rim securing the cargo.
- Ability to change the colour of the superstructure.

### SAWS Modular - RACK - SR

- Modular system.
- Precisely tracking the trajectory.
- Adjustable shelf superstructure made from steel profiles.
- Steel shelves with the rim securing the cargo.
- Ability to change the colour of the superstructure.