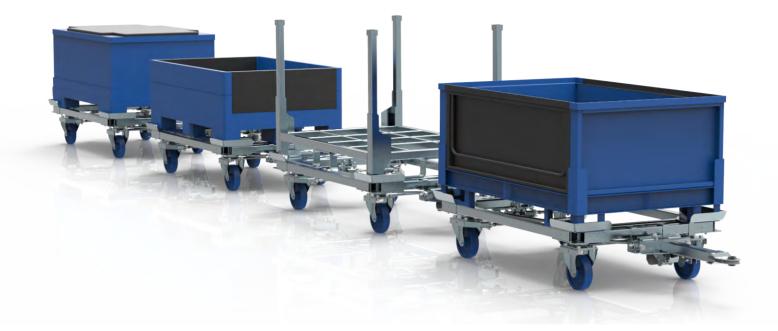

Increased security and the amount of supplied material thanks to the use of SAWS Modular trolleys.

SAWS Modular is a system developed to increase work safety. The specially designed mechanism of all swivel wheels which are steered by the drawbar provides perfect tracking while driving both in corners as well as on a straight path. Precision in which the trolleys handle in corners allows attaching of additional trolleys.

#### Modular chassis SAWS Modular

- Modular system.
- Precisely tracking the trajectory.
- Adapted to the platform superstructure.
- Adapted for specialised projects.
- Adapted for the shelf superstructure.