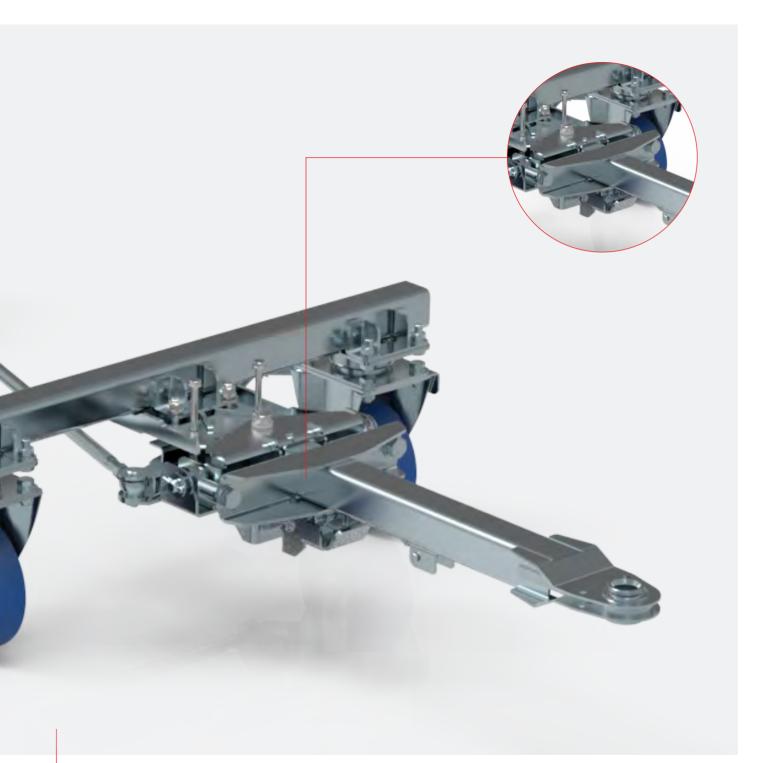

Increased security and the amount of supplied material thanks to the use of SAWS Modular trolleys.

SAWS Modular is a system developed to increase work safety. The specially designed mechanism of all swivel wheels which are steered by the drawbar provides perfect tracking while driving both in corners as well as on a straight path. Precision in which the trolleys handle in corners allows attaching of additional trolleys.

#### Modular chassis SAWS Modular

- Modular system.
- Precisely tracking the trajectory.
- Adapted to the platform superstructure.
- Adapted for specialised projects.
- Adapted for the shelf superstructure.