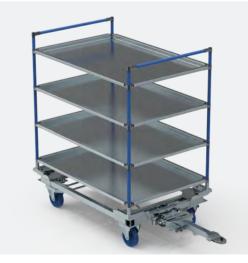

### SAWS Modular - RACK - SR

- Modular system.
- Precisely tracking the trajectory.
- Adjustable shelf superstructure made from the tubular systems.
- Steel shelves with the rim securing the cargo.
- Ability to change the colour of the superstructure.

### SAWS Modular - RACK - SR

- Modular system.
- Precisely tracking the trajectory.
- Adjustable shelf superstructure made from steel profiles.
- Steel shelves with the rim securing the cargo.
- Ability to change the colour of the superstructure.