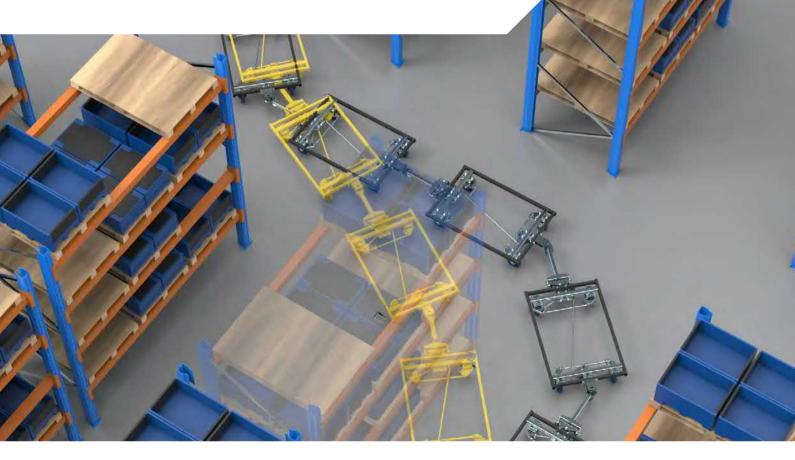

Increased security and the amount of supplied material thanks to the use of SAWS Modular trolleys.

SAWS Modular is a system developed to increase work safety. The specially designed mechanism of all swivel wheels which are steered by the drawbar provides perfect tracking while driving both in corners as well as on a straight path. Precision in which the trolleys handle in corners allows attaching of additional trolleys.

### Innovation

Get to know our new technological idea. Schedule a meeting with our specialist and learn more about the SAWS Modular systems capabilities.