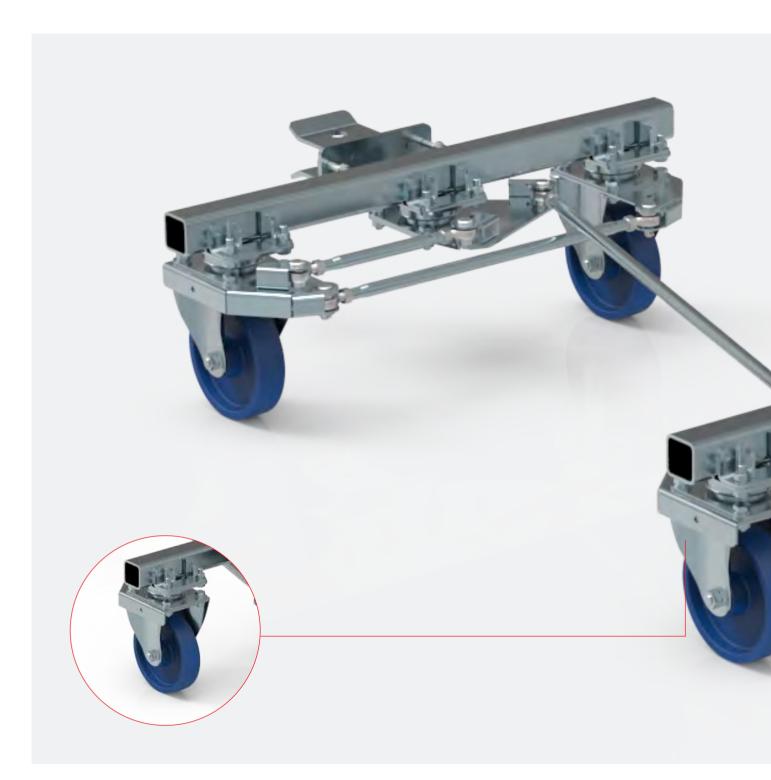

Increased security and the amount of supplied material thanks to the use of SAWS Modular trolleys.

SAWS Modular is a system developed to increase work safety. The specially designed mechanism of all swivel wheels which are steered by the drawbar provides perfect tracking while driving both in corners as well as on a straight path. Precision in which the trolleys handle in corners allows attaching of additional trolleys.

#### Modular chassis SAWS Modular

- Modular system.
- Precisely tracking the trajectory.
- Adapted to the platform superstructure.
- Adapted for specialised projects.
- Adapted for the shelf superstructure.