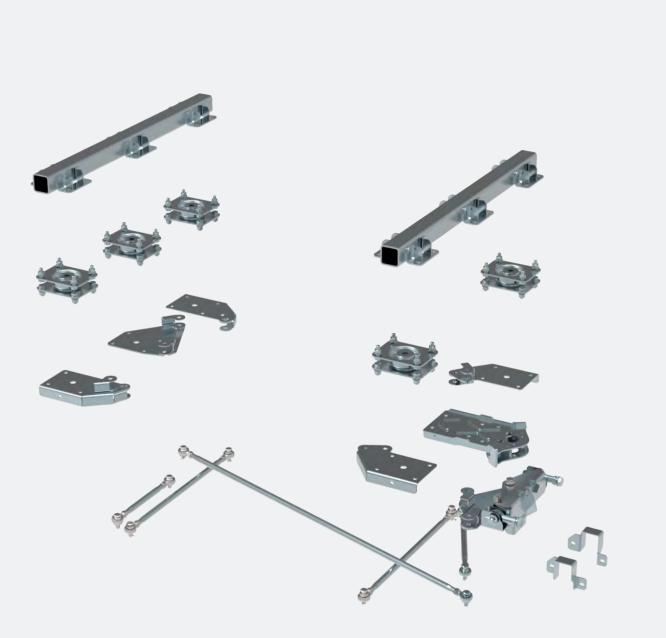

Increased security and the amount of supplied material thanks to the use of SAWS Modular trolleys.

SAWS Modular is a system developed to increase work safety. The specially designed mechanism of all swivel wheels which are steered by the drawbar provides perfect tracking while driving both in corners as well as on a straight path. Precision in which the trolleys handle in corners allows attaching of additional trolleys.

#### Modular chassis SAWS Modular

- Modular system.
- Precisely tracking the trajectory.
- Adapted to the platform superstructure.
- Adapted for specialised projects.
- Adapted for the shelf superstructure.