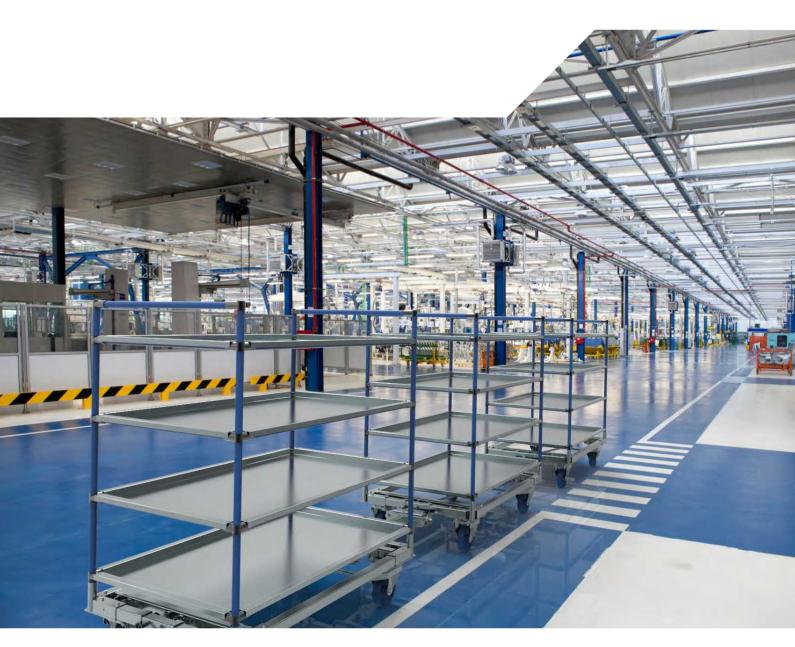

Increased security and the amount of supplied material thanks to the use of SAWS Modular trolleys.

SAWS Modular is a system developed to increase work safety. The specially designed mechanism of all swivel wheels which are steered by the drawbar provides perfect tracking while driving both in corners as well as on a straight path. Precision in which the trolleys handle in corners allows attaching of additional trolleys.

We give the opportunity to use our SAWS Modular chassis in trolleys which are being already used by our customers.