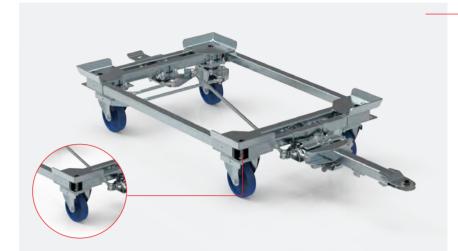

Increased security and the amount of supplied material thanks to the use of SAWS Modular trolleys.

SAWS Modular is a system developed to increase work safety. The specially designed mechanism of all swivel wheels which are steered by the drawbar provides perfect tracking while driving both in corners as well as on a straight path. Precision in which the trolleys handle in corners allows attaching of additional trolleys.

#### Modular chassis SAWS Modular

- Modular system.
- Precisely tracking the trajectory.
- Adapted to the platform superstructure.
- Adapted for specialised projects.
- Adapted for the shelf superstructure.