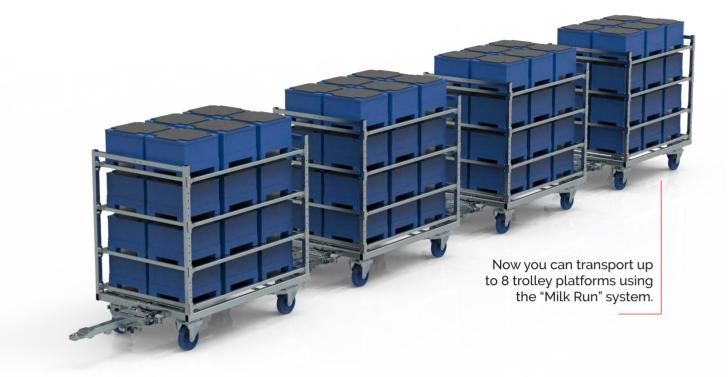

Increased security and the amount of supplied material thanks to the use of SAWS Modular trolleys.

SAWS Modular is a system developed to increase work safety. The specially designed mechanism of all swivel wheels which are steered by the drawbar provides perfect tracking while driving both in corners as well as on a straight path. Precision in which the trolleys handle in corners allows attaching of additional trolleys.

#### Modular chassis SAWS Modular

- Modular system.
- Precisely tracking the trajectory.
- Adapted to the platform superstructure.
- Adapted for specialised projects.
- Adapted for the shelf superstructure.