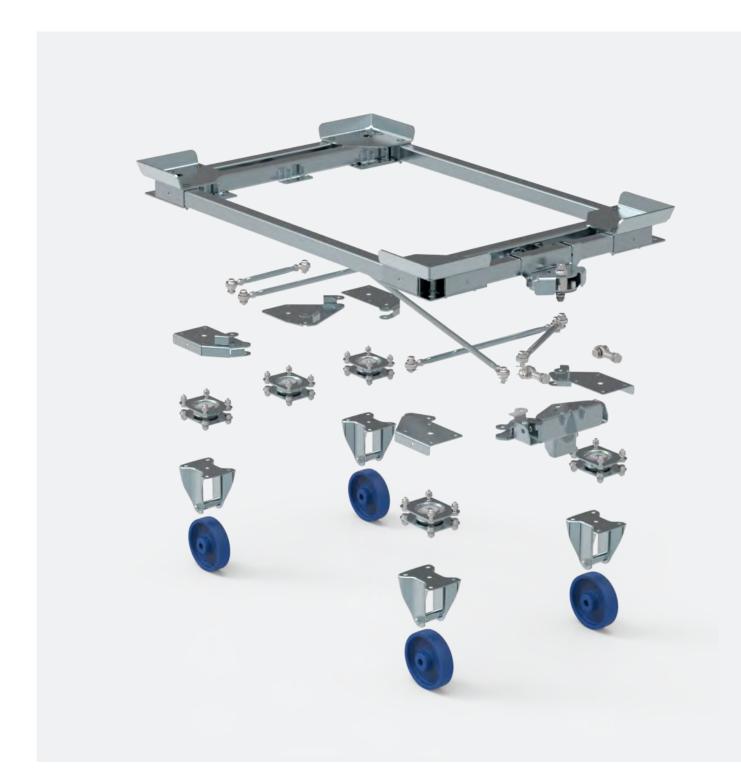

We give the opportunity to use our SAWS Modular chassis in trolleys which are being already used by our customers.

#### Modular chassis SAWS Modular

- Modular system.
- Precisely tracking the trajectory.
- Adapted to the platform superstructure.
- Adapted for specialised projects.
- Adapted for the shelf superstructure.