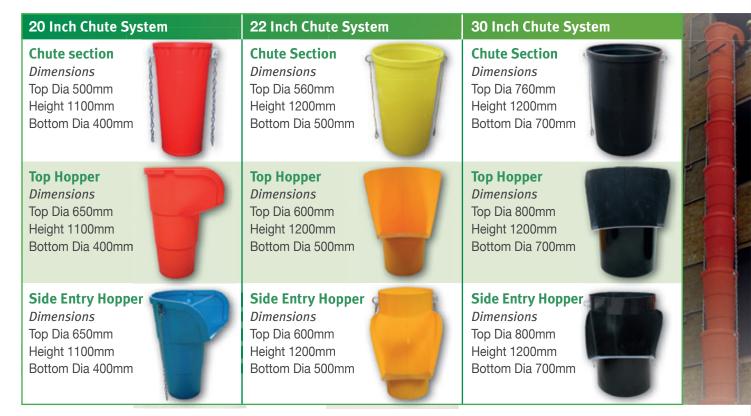

### 20 Inch System

When erected this assembly becomes a flexible unit providing a versatile chute system. This system is ideal in situations where a rigid system is impractical. A welded galvanised bracket and chain assembly is supplied as a single unit so chains cannot be lost. Each chute and side entry section is supplied with a bracket and chain assembly. This system can be provided with a variety of accessories for quick and simple fixing in any situation i.e. from windows, scaffolding or flat roofs. The taper allows for easy stacking so reducing transport and storage costs.

### 22 Inch System

When erected this assembly becomes a semi-rigid unit providing strength and rigidity minimising damage and dust. The system is ideal in situations where a versatile system is impractical. A slight taper and increased diameter creates a more durable and essentially dust free system. Each chute and side entry section is supplied with a wire rope and snap hook assembly which allows for quick and easy connections to scaffolding without the need for additional accessories or frames.

### 30 Inch System

This system is suitable for larger debris which would block narrower chutes. The larger diameter semi rigid chute makes the removal of bulky materials easier as it provides over double the area of standard 20 inch rota chute. Each chute and side entry section is supplied with a wire rope and snap hook assembly which allows for quick and easy connections to scaffolding without the need for additional accessories or frames. All our designs are available with top hoppers and side entry hoppers suitable for multi level entry use. All chutes for transport and storage are stackable to their design. Universal scaffold frames suitable for all designs are also available. By producing all our products in house for quantity we are able to produce chutes in most colours.