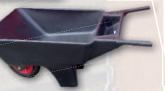

### **ROTA BARROW**

The new rota barrow is a durable version of the traditional wheel barrow. It has a one piece moulded structure

with a robust pneumatic wheel. Its polyethylene body ensures it's a non-conductive product for the comfort and safety of the user. The rota barrow has a generous 75 litre capacity and is also available in a food grade option.