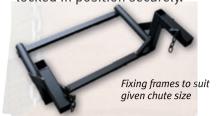

### ACCESSORIES

- Replacement brackets, chains or wire can be supplied
- Universal scaffold frames available for standard chutes

All chutes are fitted with a heavy duty bracket, chains or wire allowing you the option to alter the length on a run of chutes but still hold locked in position securely.