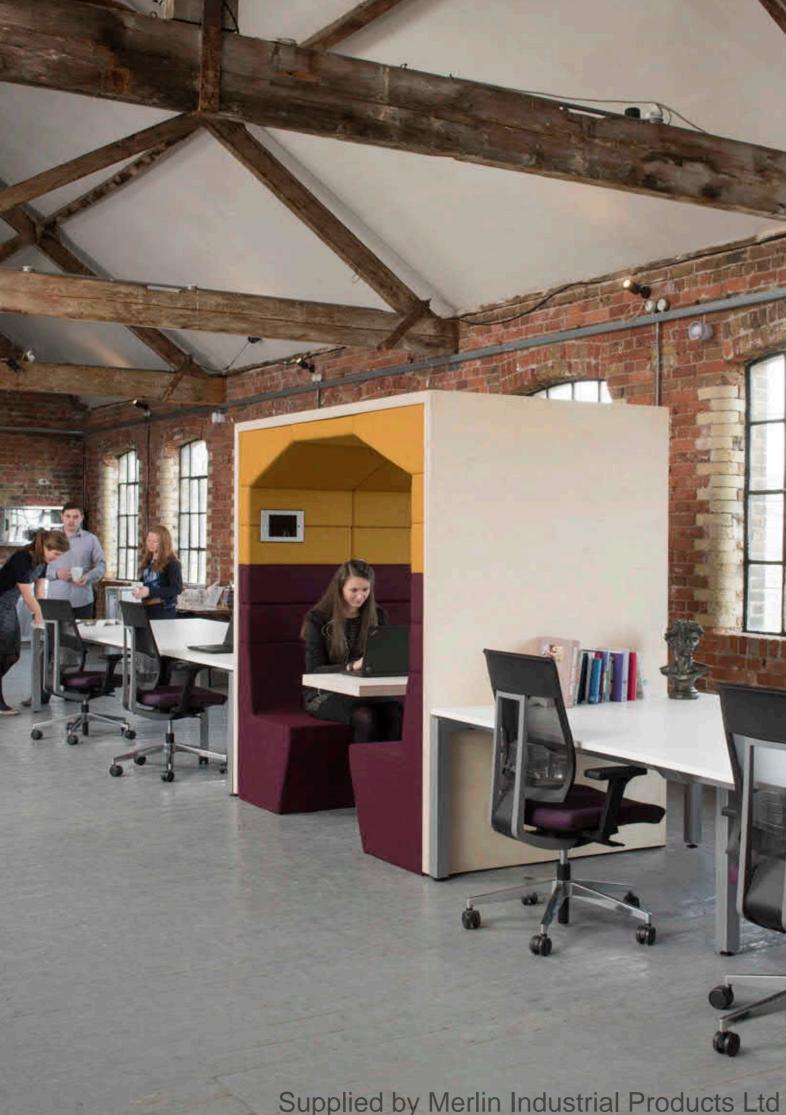

Increase productivity and nurture top talent with Spacestor's plug and play quiet spaces. Fully relocatable pods with integrated technology for the agile worker.

Easy, popular, customisable.

Supplied by Merlin Industrial Products Ltd - Call 01752 690622 - Email sales@mipl.uk

### **Railway Carriage**

Faster, easier and more popular than a meeting room. Pre-wired meeting or quiet space pods that can be placed anywhere.

All change? Simple, just dismantle and take it with you.

Attract and retain talent – very popular, highly appreciated working spaces.

**Increase productivity** - create pockets of calm for strategic focus work.

**Very easy** - factory made, preconfigured pods – just plug and play.

**Tax efficient** - Classed as furniture not 'buildings'.

**Tech enabled** – built for the agile worker with pre-wired light, power, data and AV.

**Maximise your investment** - moves when you move.

Make it your own - customise and brand with a wide choice of finishes.