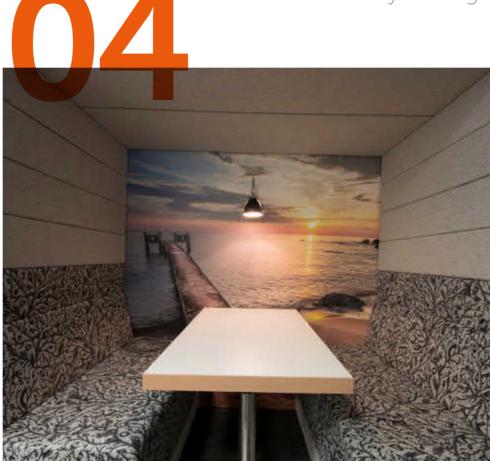

#### Back or Backless

Back available in upholstery, custom graphics or leave the back out for a more open feel.