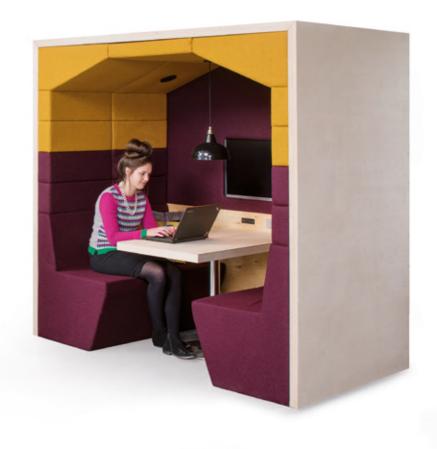

### **Railway Carriage**

Faster, easier and more popular than a meeting room. Pre-wired meeting or quiet space pods that can be placed anywhere.

All change? Simple, just dismantle and take it with you.

Attract and retain talent – very popular, highly appreciated working spaces.

#### Equipment

Pre-wired with power, lighting, Bluetooth sound, monitor, webcam and room booking hardware.