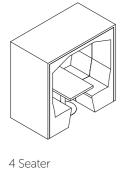

#### Choice of finishes

Ribbed or panel upholstery. Add feature colours or buttons.

Sizes

2, 4 or 6 person options available.

# Size options

2 Seater

Flat

Roof options

Back options

Built-in

Upholstered Graphics

Backless