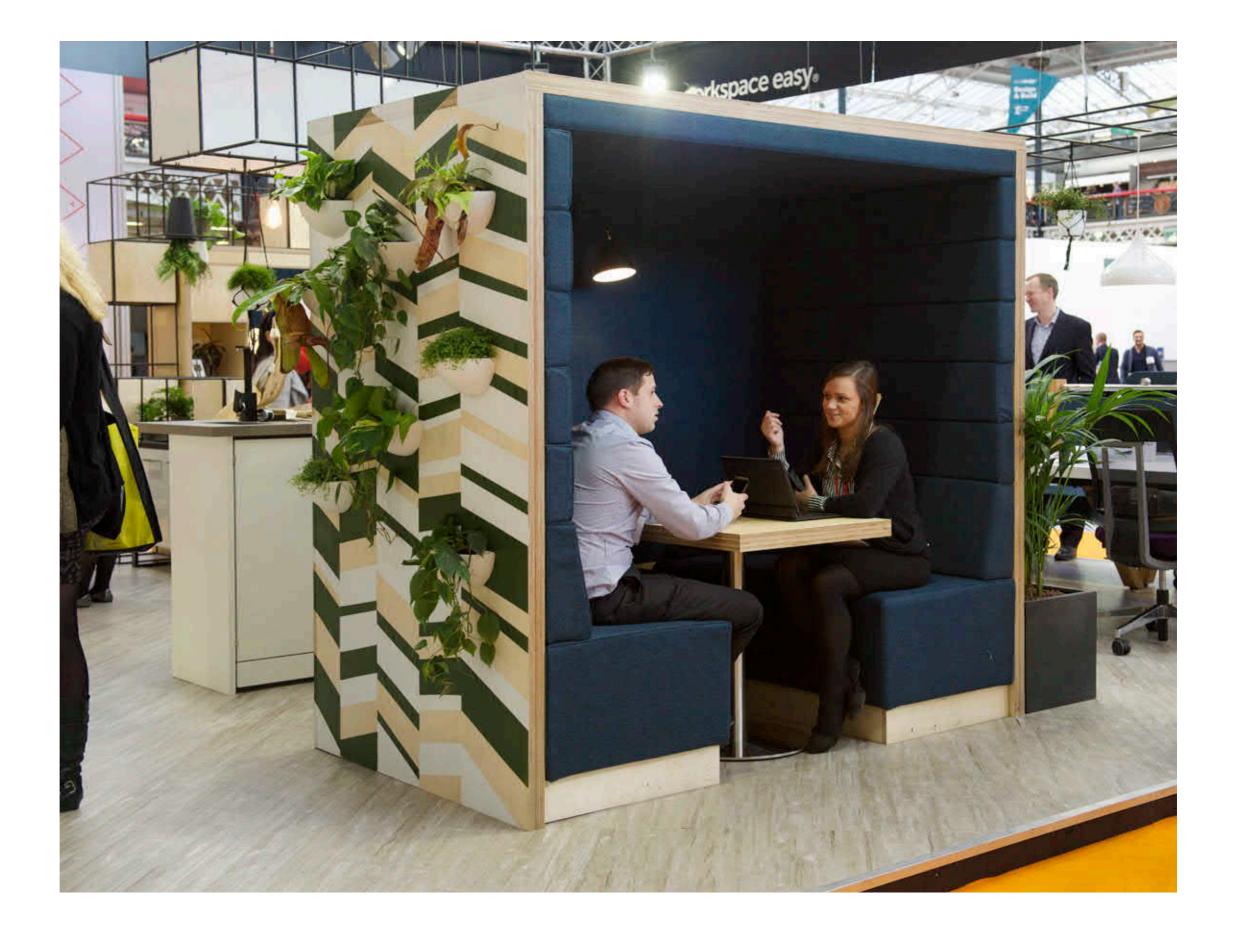

# Options

Customise size, shape, finish, configuration and equipment to make your own unique Railway Carriage.

#### Choice of finishes

Ribbed or panel upholstery. Add feature colours or buttons.

Sizes

2, 4 or 6 person options available.

#### Back or Backless

Back available in upholstery, custom graphics or leave the back out for a more open feel.