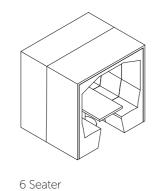

#### Choice of finishes

Ribbed or panel upholstery. Add feature colours or buttons.

Sizes

2, 4 or 6 person options available.

# Size options

2 Seater

Flat

Roof options

Back options

Built-in

Upholstered Graphics

Backless