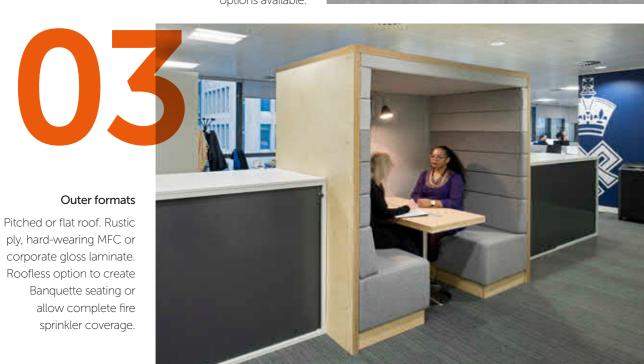

# Options

Customise size, shape, finish, configuration and equipment to make your own unique Railway Carriage.

# Size options

2 Seater

Flat

Roof options

Back options

Built-in

Upholstered Graphics

Backless