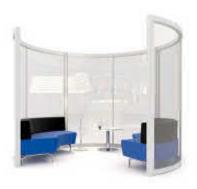

## **Popular configurations**

Quadro can be configured to suit your needs. These example layouts show popular basic shapes which can be modified to match bespoke requirements.

Square

Round

D-shape

**Panel finishes** 