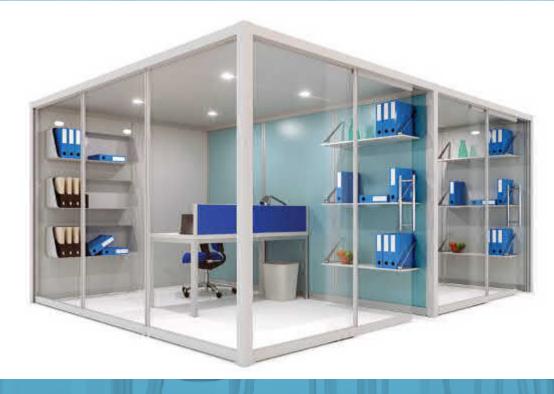

## Quadro Room-in-Room

A freestanding, room-in-room system offering infinite applications and specifications.

- 75mm thick aluminium freestanding system.
- A contemporary, minimal look suitable for any workplace.
- Optional acoustic ceilings and panels to improve speech privacy and confidentiality.
- Sliding and hinged door options.
- · Ventilation and lighting options.

## **Popular configurations**

Quadro can be configured to suit your needs. These example layouts show popular basic shapes which can be modified to match bespoke requirements.

Square

Round

D-shape

**Panel finishes** 