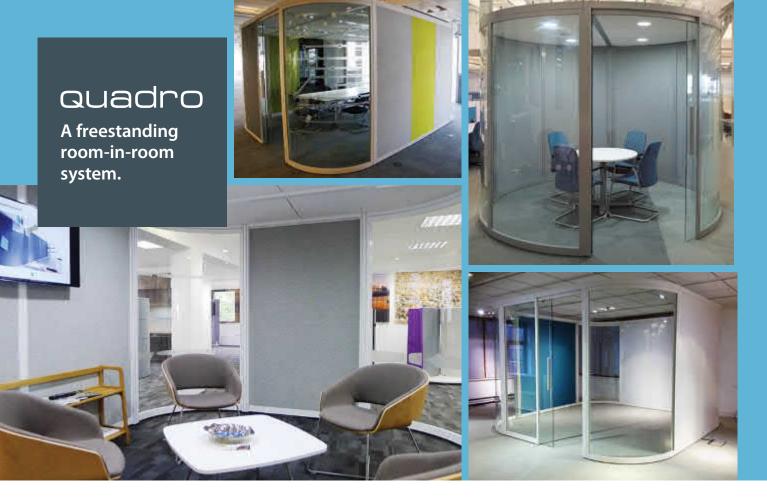

## Quadro Room-in-Room

A freestanding, room-in-room system offering infinite applications and specifications.

- 75mm thick aluminium freestanding system.
- A contemporary, minimal look suitable for any workplace.
- Optional acoustic ceilings and panels to improve speech privacy and confidentiality.
- Sliding and hinged door options.
- · Ventilation and lighting options.

## **Popular configurations**

Quadro can be configured to suit your needs. These example layouts show popular basic shapes which can be modified to match bespoke requirements.

Square

Round

D-shape

**Panel finishes** 