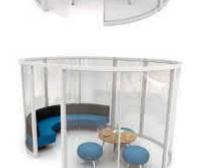

## **Popular configurations**

Quadro can be configured to suit your needs. These example layouts show popular basic shapes which can be modified to match bespoke requirements.

Square

Round

D-shape

**Panel finishes** 