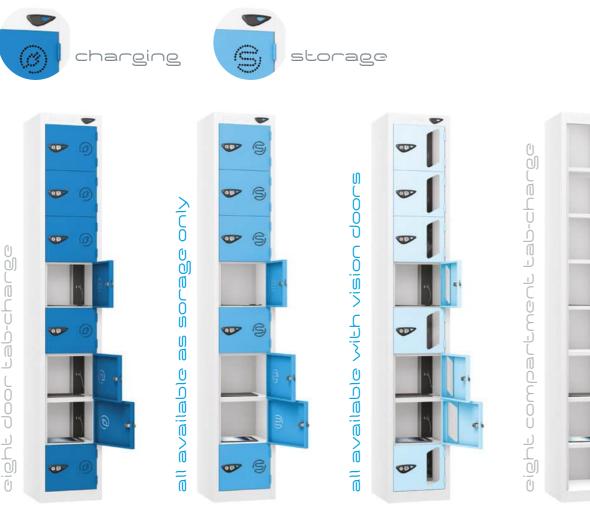

### pure tablet power®or store®

Pure power lockers offer the highest quality power strips, available in 240volt, USB and USB-C. Each locker includes an IEC filter. Our range of power lockers have individually locked compartments or single door quick access compartments enabling secure access and charging, ideal for universities, schools and offices. Each unit is vented to prevent accumulation of heat. Lockers should always be secured to a wall for security and safety.

## pure laptop power®or store®

Pure power lockers offer the highest quality power strips, available in 240volt, USB and USB-C. Each locker includes an IEC filter. Our range of power lockers have individually locked compartments or single door quick access compartments enabling secure access and charging, ideal for universities, schools and offices. Each unit is vented to prevent accumulation of heat. Lockers should always be secured to a wall for security and safety.