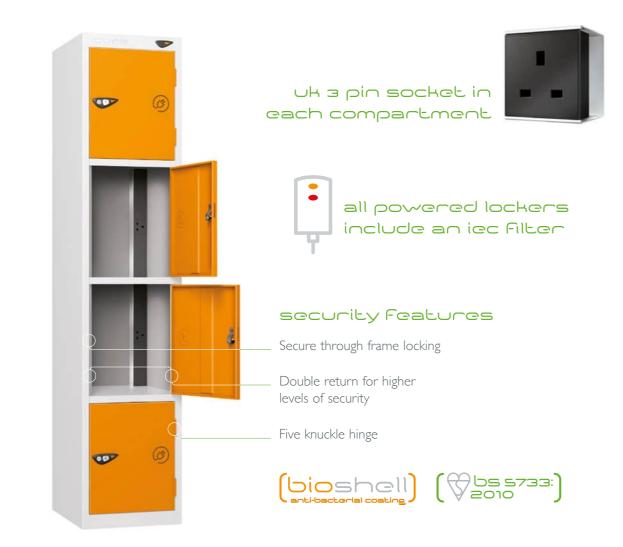

### pure tablet power®or store®

Pure power lockers offer the highest quality power strips, available in 240volt, USB and USB-C. Each locker includes an IEC filter. Our range of power lockers have individually locked compartments or single door quick access compartments enabling secure access and charging, ideal for universities, schools and offices. Each unit is vented to prevent accumulation of heat. Lockers should always be secured to a wall for security and safety.

## pure laptop power®or store®

Pure power lockers offer the highest quality power strips, available in 240volt, USB and USB-C. Each locker includes an IEC filter. Our range of power lockers have individually locked compartments or single door quick access compartments enabling secure access and charging, ideal for universities, schools and offices. Each unit is vented to prevent accumulation of heat. Lockers should always be secured to a wall for security and safety.

(bioshell)