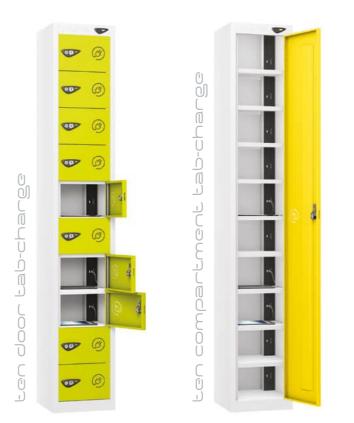

### pure tablet power®or store®

Pure power lockers offer the highest quality power strips, available in 240volt, USB and USB-C. Each locker includes an IEC filter. Our range of power lockers have individually locked compartments or single door quick access compartments enabling secure access and charging, ideal for universities, schools and offices. Each unit is vented to prevent accumulation of heat. Lockers should always be secured to a wall for security and safety.

## pure laptop power®or store®

Pure power lockers offer the highest quality power strips, available in 240volt, USB and USB-C. Each locker includes an IEC filter. Our range of power lockers have individually locked compartments or single door quick access compartments enabling secure access and charging, ideal for universities, schools and offices. Each unit is vented to prevent accumulation of heat. Lockers should always be secured to a wall for security and safety.