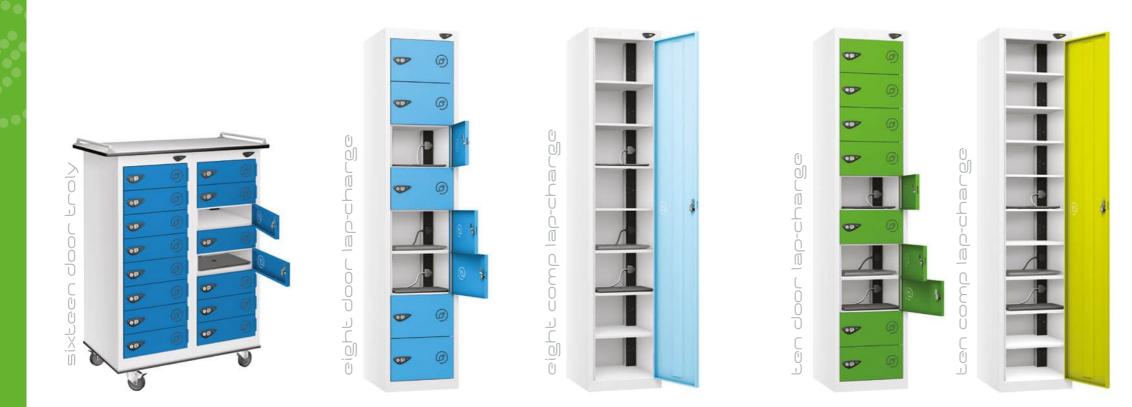

## pure laptop power®or store®

Pure power lockers offer the highest quality power strips, available in 240volt, USB and USB-C. Each locker includes an IEC filter. Our range of power lockers have individually locked compartments or single door quick access compartments enabling secure access and charging, ideal for universities, schools and offices. Each unit is vented to prevent accumulation of heat. Lockers should always be secured to a wall for security and safety.