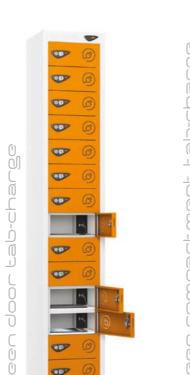

### pure tablet power®or store®

Pure power lockers offer the highest quality power strips, available in 240volt, USB and USB-C. Each locker includes an IEC filter. Our range of power lockers have individually locked compartments or single door quick access compartments enabling secure access and charging, ideal for universities, schools and offices. Each unit is vented to prevent accumulation of heat. Lockers should always be secured to a wall for security and safety.

## pure laptop power®or store®

Pure power lockers offer the highest quality power strips, available in 240volt, USB and USB-C. Each locker includes an IEC filter. Our range of power lockers have individually locked compartments or single door quick access compartments enabling secure access and charging, ideal for universities, schools and offices. Each unit is vented to prevent accumulation of heat. Lockers should always be secured to a wall for security and safety.