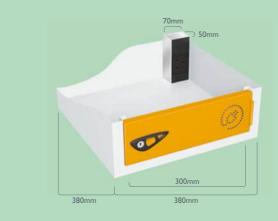

### pure tablet power®or store®

Pure power lockers offer the highest quality power strips, available in 240volt, USB and USB-C. Each locker includes an IEC filter. Our range of power lockers have individually locked compartments or single door quick access compartments enabling secure access and charging, ideal for universities, schools and offices. Each unit is vented to prevent accumulation of heat. Lockers should always be secured to a wall for security and safety.

## pure laptop power®or store®

Pure power lockers offer the highest quality power strips, available in 240volt, USB and USB-C. Each locker includes an IEC filter. Our range of power lockers have individually locked compartments or single door quick access compartments enabling secure access and charging, ideal for universities, schools and offices. Each unit is vented to prevent accumulation of heat. Lockers should always be secured to a wall for security and safety.

#### pure Lool power®

Pure tool power lockers offer the highest quality power strips for re-charging power tool batteries, available in 240volt, USB and USB-C. Our tool power lockers have robust individually locked compartments enabling secure access and charging, ideal for sites with independent contractors. Each unit is vented to prevent accumulation of heat. Lockers should always be secured to a wall for safety. Each locker includes an IEC filter.