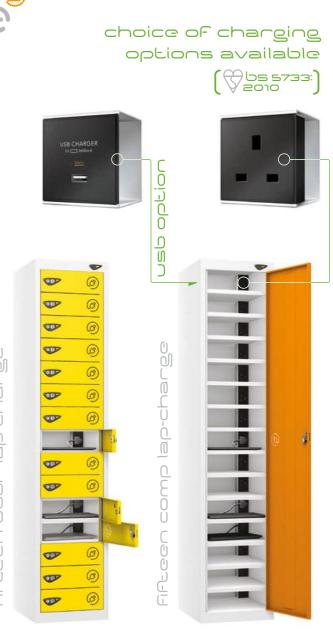

### pure tablet power®or store®

Pure power lockers offer the highest quality power strips, available in 240volt, USB and USB-C. Each locker includes an IEC filter. Our range of power lockers have individually locked compartments or single door quick access compartments enabling secure access and charging, ideal for universities, schools and offices. Each unit is vented to prevent accumulation of heat. Lockers should always be secured to a wall for security and safety.

## pure laptop power®or store®

Pure power lockers offer the highest quality power strips, available in 240volt, USB and USB-C. Each locker includes an IEC filter. Our range of power lockers have individually locked compartments or single door quick access compartments enabling secure access and charging, ideal for universities, schools and offices. Each unit is vented to prevent accumulation of heat. Lockers should always be secured to a wall for security and safety.