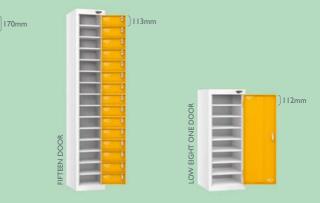

### pure tablet power®or store®

Pure power lockers offer the highest quality power strips, available in 240volt, USB and USB-C. Each locker includes an IEC filter. Our range of power lockers have individually locked compartments or single door quick access compartments enabling secure access and charging, ideal for universities, schools and offices. Each unit is vented to prevent accumulation of heat. Lockers should always be secured to a wall for security and safety.

## pure laptop power®or store®

Pure power lockers offer the highest quality power strips, available in 240volt, USB and USB-C. Each locker includes an IEC filter. Our range of power lockers have individually locked compartments or single door quick access compartments enabling secure access and charging, ideal for universities, schools and offices. Each unit is vented to prevent accumulation of heat. Lockers should always be secured to a wall for security and safety.

#### pure Lool power®

Pure tool power lockers offer the highest quality power strips for re-charging power tool batteries, available in 240volt, USB and USB-C. Our tool power lockers have robust individually locked compartments enabling secure access and charging, ideal for sites with independent contractors. Each unit is vented to prevent accumulation of heat. Lockers should always be secured to a wall for safety. Each locker includes an IEC filter.