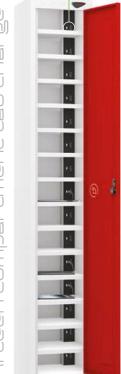

### pure tablet power®or store®

Pure power lockers offer the highest quality power strips, available in 240volt, USB and USB-C. Each locker includes an IEC filter. Our range of power lockers have individually locked compartments or single door quick access compartments enabling secure access and charging, ideal for universities, schools and offices. Each unit is vented to prevent accumulation of heat. Lockers should always be secured to a wall for security and safety.

## pure laptop power®or store®

Pure power lockers offer the highest quality power strips, available in 240volt, USB and USB-C. Each locker includes an IEC filter. Our range of power lockers have individually locked compartments or single door quick access compartments enabling secure access and charging, ideal for universities, schools and offices. Each unit is vented to prevent accumulation of heat. Lockers should always be secured to a wall for security and safety.