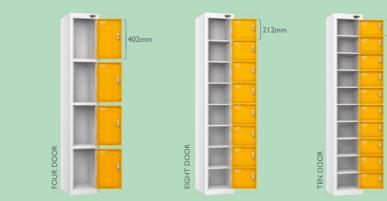

### pure tablet power®or store®

Pure power lockers offer the highest quality power strips, available in 240volt, USB and USB-C. Each locker includes an IEC filter. Our range of power lockers have individually locked compartments or single door quick access compartments enabling secure access and charging, ideal for universities, schools and offices. Each unit is vented to prevent accumulation of heat. Lockers should always be secured to a wall for security and safety.

## pure laptop power®or store®

Pure power lockers offer the highest quality power strips, available in 240volt, USB and USB-C. Each locker includes an IEC filter. Our range of power lockers have individually locked compartments or single door quick access compartments enabling secure access and charging, ideal for universities, schools and offices. Each unit is vented to prevent accumulation of heat. Lockers should always be secured to a wall for security and safety.

#### pure Lool power®

Pure tool power lockers offer the highest quality power strips for re-charging power tool batteries, available in 240volt, USB and USB-C. Our tool power lockers have robust individually locked compartments enabling secure access and charging, ideal for sites with independent contractors. Each unit is vented to prevent accumulation of heat. Lockers should always be secured to a wall for safety. Each locker includes an IEC filter.