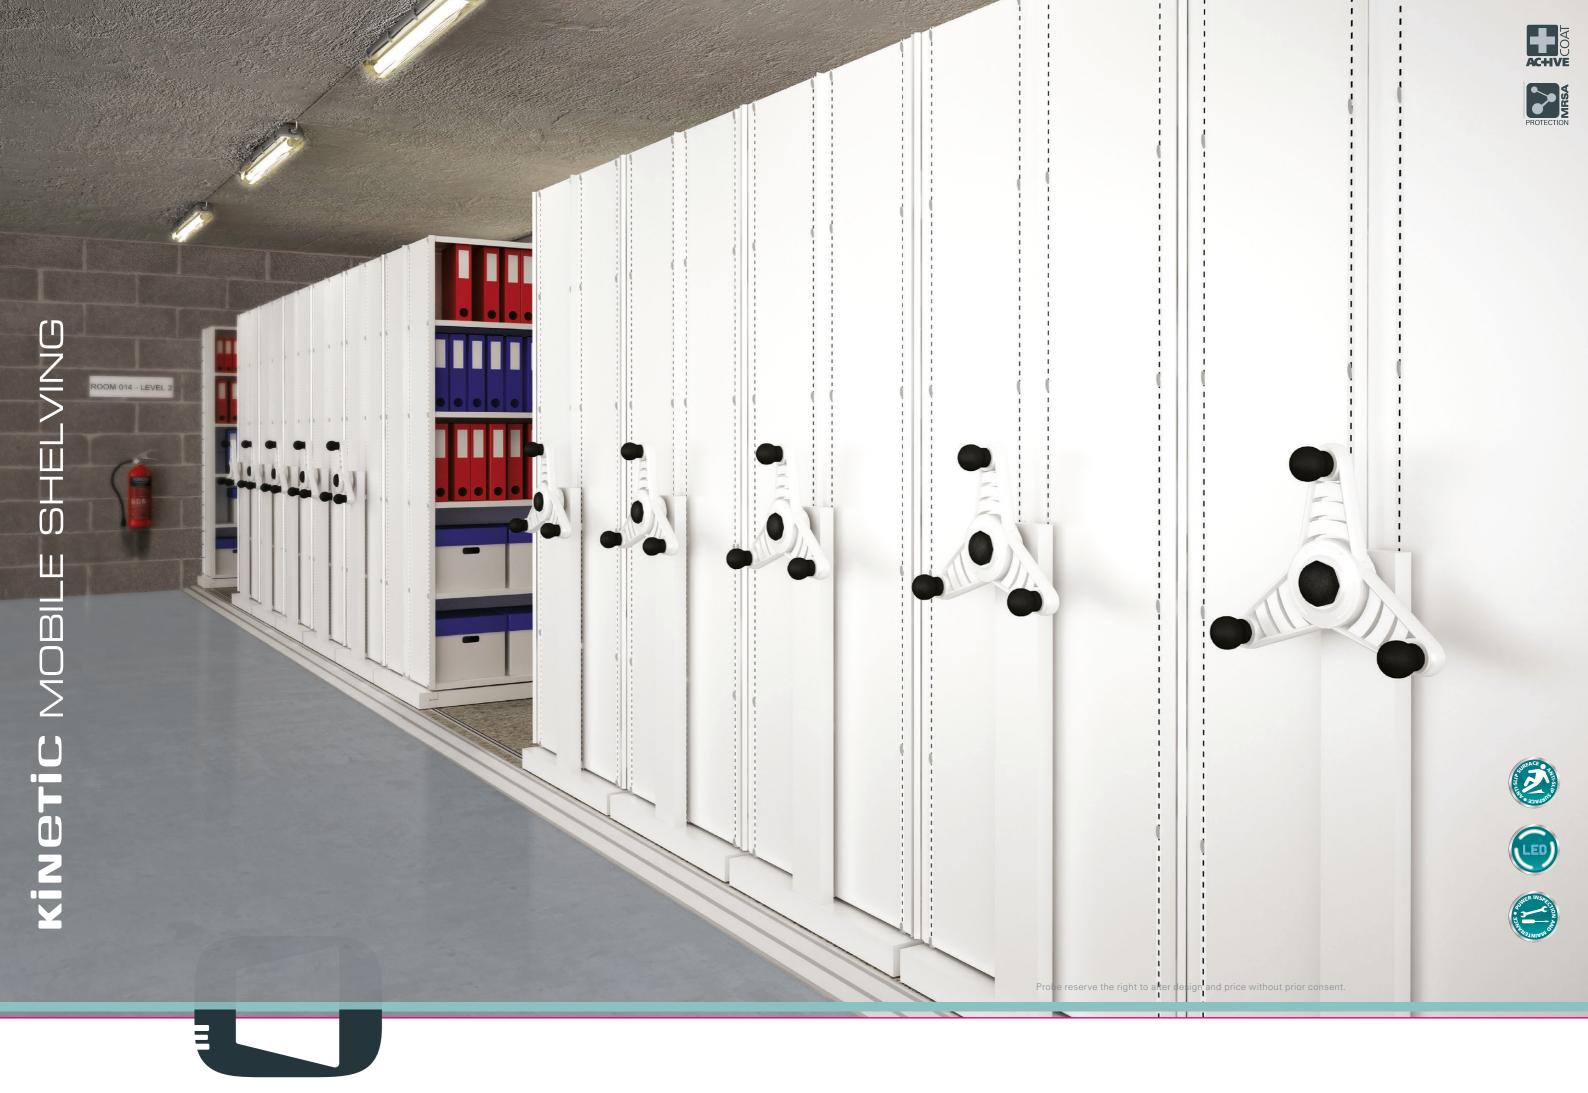

# ENGINEERED EFFICIENCY

This Medium Duty Mobile Shelving System from Probe offers the highest quality track, mechanism and base. Design to perfectly accommodate Probe's Ikon shelving system and create up to 100% more storage space in your existing archive area.

## HAND WHEELS

New hand wheel with warning light that illuminates during operation