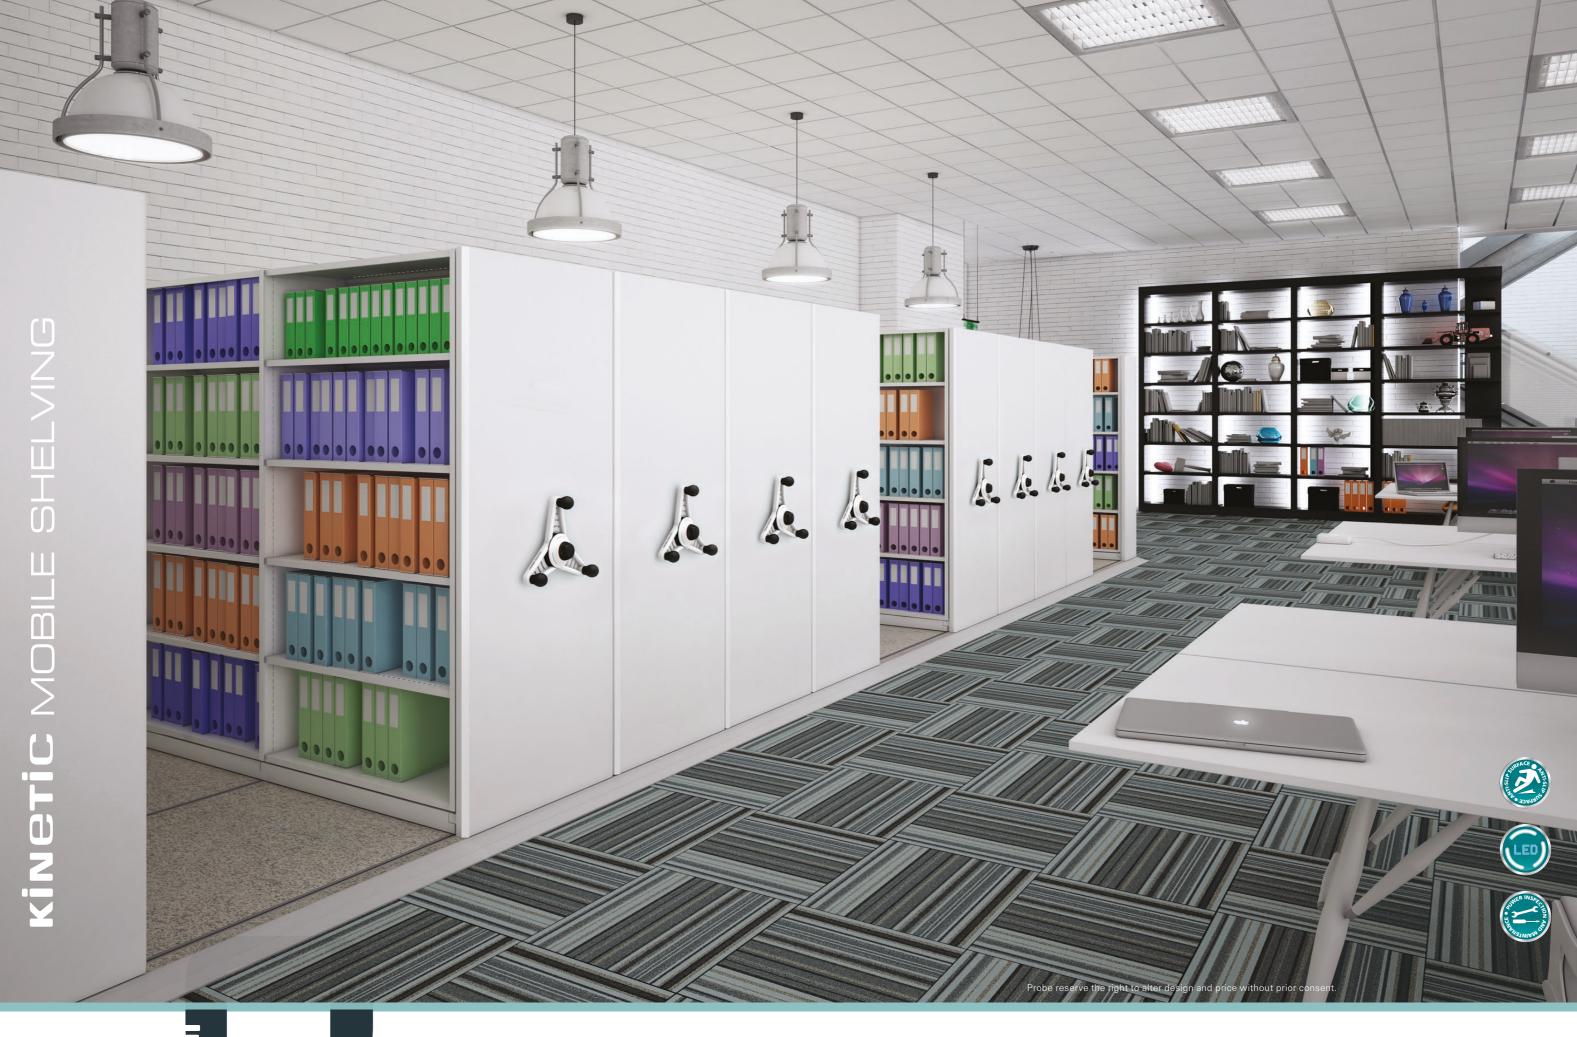

# ENGINEERED EFFICIENCY

This Medium Duty Mobile Shelving System from Probe offers the highest quality track, mechanism and base. Design to perfectly accommodate Probe's Ikon shelving system and create up to 100% more storage space in your existing archive area.