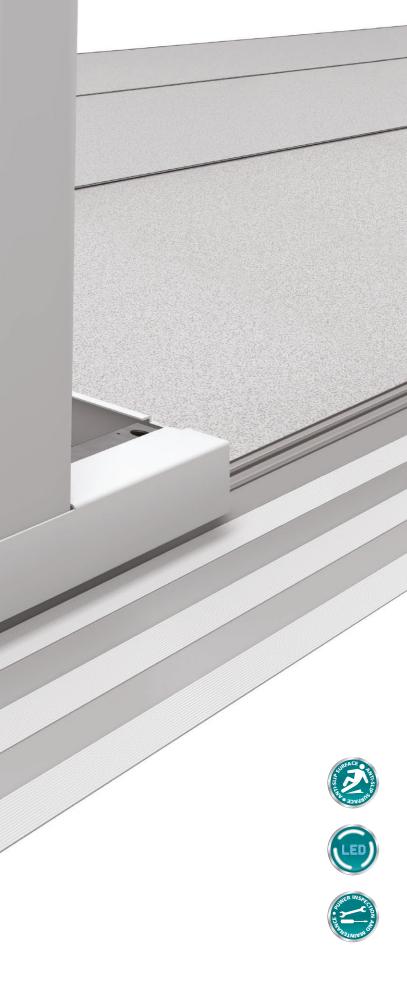

## LOW PROFILE ADJUSTABLE TRACKS

The new 38mm high Kinetic tracking inherits the successful levelling from the previous Mobilis system

The modular system easy to relocate and/or extend if required

Attractive aluminium ramp up to low profile flooring

### TRACK SPECIFICATION

Tracks in 1500mm and 2000mm modules enabling any track to be sized to the nearest 500mm minimising waste. A 30 x 30 x 3mm inwardly lipped C-Section high tensile running track is set in the outer track which houses the jacking mechanism and supports the boards.

### FLOOR SPECIFICATION

Floor panels are now in modular sections and are wear resistant.