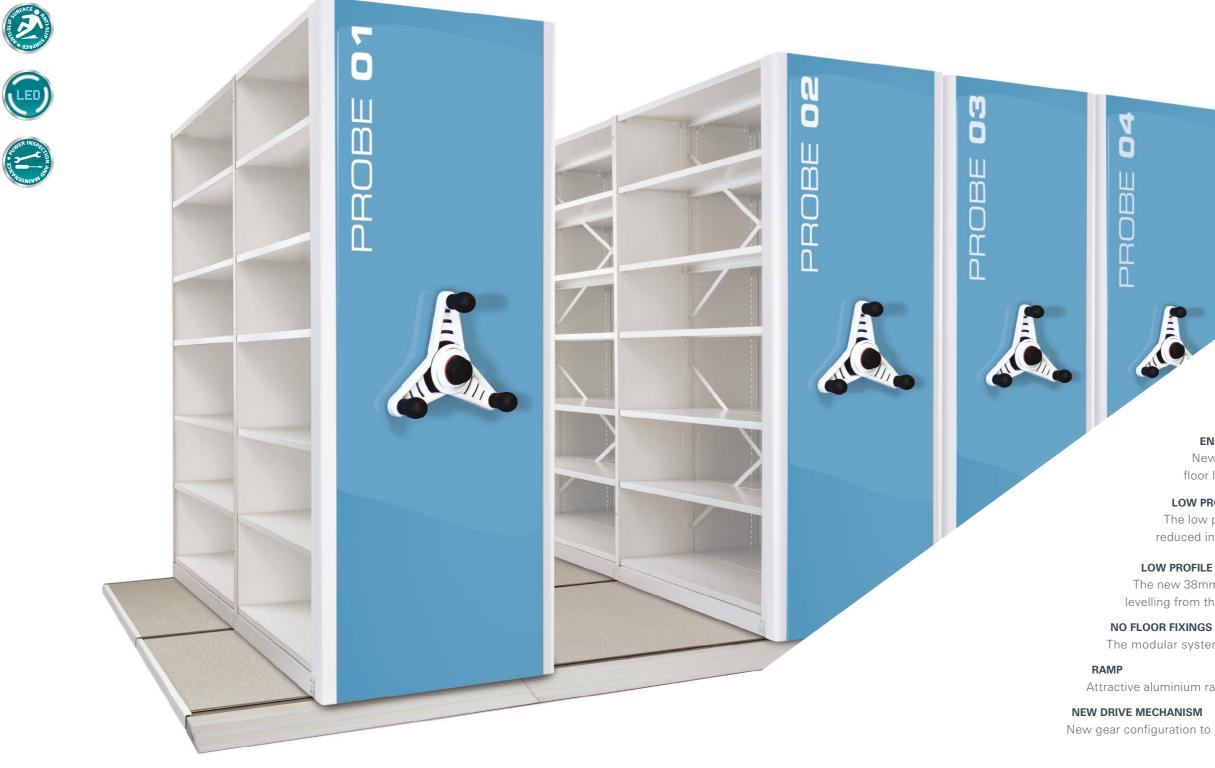

# ENGINEERED EFFICIENCY

This Medium Duty Mobile Shelving System from Probe offers the highest quality track, mechanism and base. Design to perfectly accommodate Probe's Ikon shelving system and create up to 100% more storage space in your existing archive area.

## HAND WHEELS

New hand wheel with warning light that illuminates during operation

### END STOPS

New Concealed Stops; nothing protruding above floor level

## LOW PROFILE BASE

The low profile and modular mobile base system can be reduced in length, extended and easily relocated

## LOW PROFILE ADJUSTABLE TRACKS

The new 38mm high Kinetic tracking inherits the successful levelling from the previous Mobilis system

The modular system easy to relocate and/or extend if required

Attractive aluminium ramp up to low profile flooring

New gear configuration to cater for heavier loads on longer units