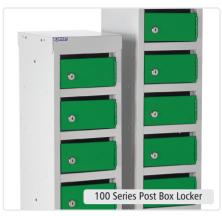

| 100 Series - Post Box Lockers |                       |           |         |  |  |
|-------------------------------|-----------------------|-----------|---------|--|--|
| Size H.W.D.                   | Configuration         | Code      | Price   |  |  |
| 1325.230.255                  | 10 Boxes - 15mm Slots | LX132325N | £220.52 |  |  |
| 1075.230.255                  | 8 Boxes - 15mm Slots  | LX1023258 | £202.36 |  |  |