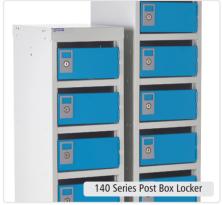

| 140 Series - Post Box Lockers |           |  |  |  |  |
|-------------------------------|-----------|--|--|--|--|
| Code                          | Price     |  |  |  |  |
| LX173038N                     | £252.96   |  |  |  |  |
| LX1230387                     | £211.44   |  |  |  |  |
|                               | LX173038N |  |  |  |  |