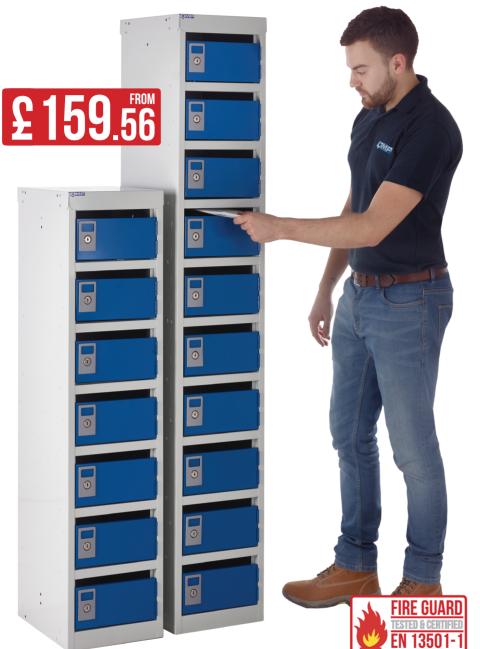

## **POST BOX LOCKERS**

Designed for use in offices, flats, schools, colleges and hospitals for central mail and internal post systems.

- Fitted with standard mastered cam locks with 2,000 differs.
- Each compartment has its own posting slot.
- Powder coated with Germ Guard Active Technology paint
- Pre-drilled for nesting.
- Reaction to Fire Classification EN 13501-1.

| 240 Series - Post Box Lockers |                      |           |         |  |  |
|-------------------------------|----------------------|-----------|---------|--|--|
| Size H.W.D.                   | Configuration        | Code      | Price   |  |  |
| 1665.300.380                  | 6 Boxes - 40mm Slots | LX1630386 | £211.44 |  |  |
| 870.300.380                   | 3 Boxes - 40mm Slots | LX8730383 | £159.56 |  |  |