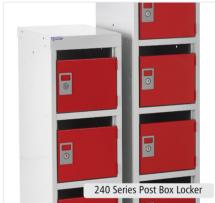

| 240 Series - Post Box Lockers |                      |           |         |  |  |
|-------------------------------|----------------------|-----------|---------|--|--|
| Size H.W.D.                   | Configuration        | Code      | Price   |  |  |
| 1665.300.380                  | 6 Boxes - 40mm Slots | LX1630386 | £211.44 |  |  |
| 870.300.380                   | 3 Boxes - 40mm Slots | LX8730383 | £159.56 |  |  |