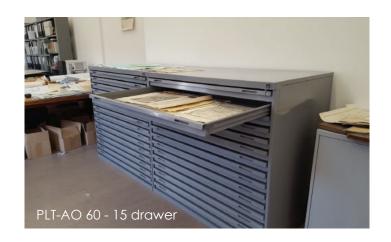

## The Platinum Range

| CABINET           | HEIGHT | WIDTH  | DEPTH  | DRAWER SIZE        | DRAWERS | CODE       |
|-------------------|--------|--------|--------|--------------------|---------|------------|
| Platinum A1 75    | 600mm  | 980mm  | 670mm  | 875 x 650 x 75mm   | 6       | PLT A1 75  |
| 75mm deep drawers | 685mm  | 980mm  | 670mm  |                    | 7       |            |
|                   | 770mm  | 980mm  | 670mm  |                    | 8       |            |
|                   | 940mm  | 980mm  | 670mm  |                    | 10      |            |
|                   | 1400mm | 980mm  | 670mm  |                    | 15      |            |
| Platinum OSM 30   | 750mm  | 1150mm | 1160mm | 1050 x 1050 x 30mm | 15      | PLT OSM 30 |
| 30mm deep drawers | 750mm  | 980mm  | 670mm  | 890 x 650 x 30mm   |         |            |
|                   | 750mm  | 1330mm | 920mm  | 1235 x 900 x 30mm  |         |            |
| Platinum AO 75    | 600mm  | 1330mm | 920mm  | 1225 x 900 x 75mm  | 6       | PLT AO 75  |
| 75mm deep drawers | 685mm  | 1330mm | 920mm  |                    | 7       |            |
|                   | 770mm  | 1330mm | 920mm  |                    | 8       |            |
|                   | 940mm  | 1330mm | 920mm  |                    | 10      |            |
|                   | 1400mm | 1330mm | 920mm  |                    | 15      |            |
| Platinum AO 60    | 600mm  | 1330mm | 920mm  | 1225 x 900 x 60mm  | 6       | PLT AO 60  |
| 60mm deep drawers | 685mm  | 1330mm | 920mm  |                    | 7       |            |
|                   | 770mm  | 1330mm | 920mm  |                    | 8       |            |
|                   | 940mm  | 1330mm | 920mm  |                    | 10      |            |
|                   | 1400mm | 1330mm | 920mm  |                    | 15      |            |
| Platinum AQ 75    | 600mm  | 1500mm | 1050mm | 1400 x 1030 x 75mm | 6       | PLT AQ 75  |
| 75mm deep drawers | 685mm  | 1500mm | 1050mm |                    | 7       |            |
|                   | 770mm  | 1500mm | 1050mm |                    | 8       |            |
|                   | 940mm  | 1500mm | 1050mm |                    | 10      |            |
|                   | 1400mm | 1500mm | 1050mm |                    | 15      |            |