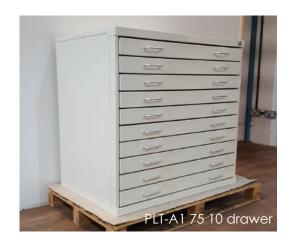

## The Platinum Range

| CABINET           | HEIGHT | WIDTH  | DEPTH  | DRAWER SIZE        | DRAWERS | CODE       |
|-------------------|--------|--------|--------|--------------------|---------|------------|
| Platinum A1 75    | 600mm  | 980mm  | 670mm  | 875 x 650 x 75mm   | 6       | PLT A1 75  |
| 75mm deep drawers | 685mm  | 980mm  | 670mm  |                    | 7       |            |
|                   | 770mm  | 980mm  | 670mm  |                    | 8       |            |
|                   | 940mm  | 980mm  | 670mm  |                    | 10      |            |
|                   | 1400mm | 980mm  | 670mm  |                    | 15      |            |
| Platinum OSM 30   | 750mm  | 1150mm | 1160mm | 1050 x 1050 x 30mm | 15      | PLT OSM 30 |
| 30mm deep drawers | 750mm  | 980mm  | 670mm  | 890 x 650 x 30mm   |         |            |
|                   | 750mm  | 1330mm | 920mm  | 1235 x 900 x 30mm  |         |            |
| Platinum AO 75    | 600mm  | 1330mm | 920mm  | 1225 x 900 x 75mm  | 6       | PLT AO 75  |
| 75mm deep drawers | 685mm  | 1330mm | 920mm  |                    | 7       |            |
|                   | 770mm  | 1330mm | 920mm  |                    | 8       |            |
|                   | 940mm  | 1330mm | 920mm  |                    | 10      |            |
|                   | 1400mm | 1330mm | 920mm  |                    | 15      |            |
| Platinum AO 60    | 600mm  | 1330mm | 920mm  | 1225 x 900 x 60mm  | 6       | PLT AO 60  |
| 60mm deep drawers | 685mm  | 1330mm | 920mm  |                    | 7       |            |
|                   | 770mm  | 1330mm | 920mm  |                    | 8       |            |
|                   | 940mm  | 1330mm | 920mm  |                    | 10      |            |
|                   | 1400mm | 1330mm | 920mm  |                    | 15      |            |
| Platinum AQ 75    | 600mm  | 1500mm | 1050mm | 1400 x 1030 x 75mm | 6       | PLT AQ 75  |
| 75mm deep drawers | 685mm  | 1500mm | 1050mm |                    | 7       |            |
|                   | 770mm  | 1500mm | 1050mm |                    | 8       |            |
|                   | 940mm  | 1500mm | 1050mm |                    | 10      |            |
|                   | 1400mm | 1500mm | 1050mm |                    | 15      |            |