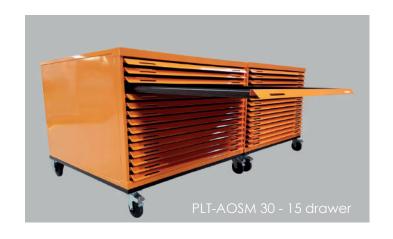

## The Platinum Range

| CABINET           | HEIGHT | WIDTH  | DEPTH  | DRAWER SIZE        | DRAWERS | CODE       |
|-------------------|--------|--------|--------|--------------------|---------|------------|
| Platinum A1 75    | 600mm  | 980mm  | 670mm  | 875 x 650 x 75mm   | 6       | PLT A1 75  |
| 75mm deep drawers | 685mm  | 980mm  | 670mm  |                    | 7       |            |
|                   | 770mm  | 980mm  | 670mm  |                    | 8       |            |
|                   | 940mm  | 980mm  | 670mm  |                    | 10      |            |
|                   | 1400mm | 980mm  | 670mm  |                    | 15      |            |
| Platinum OSM 30   | 750mm  | 1150mm | 1160mm | 1050 x 1050 x 30mm | 15      | PLT OSM 30 |
| 30mm deep drawers | 750mm  | 980mm  | 670mm  | 890 x 650 x 30mm   |         |            |
|                   | 750mm  | 1330mm | 920mm  | 1235 x 900 x 30mm  |         |            |
| Platinum AO 75    | 600mm  | 1330mm | 920mm  | 1225 x 900 x 75mm  | 6       | PLT AO 75  |
| 75mm deep drawers | 685mm  | 1330mm | 920mm  |                    | 7       |            |
|                   | 770mm  | 1330mm | 920mm  |                    | 8       |            |
|                   | 940mm  | 1330mm | 920mm  |                    | 10      |            |
|                   | 1400mm | 1330mm | 920mm  |                    | 15      |            |
| Platinum AO 60    | 600mm  | 1330mm | 920mm  | 1225 x 900 x 60mm  | 6       | PLT AO 60  |
| 60mm deep drawers | 685mm  | 1330mm | 920mm  |                    | 7       |            |
|                   | 770mm  | 1330mm | 920mm  |                    | 8       |            |
|                   | 940mm  | 1330mm | 920mm  |                    | 10      |            |
|                   | 1400mm | 1330mm | 920mm  |                    | 15      |            |
| Platinum AQ 75    | 600mm  | 1500mm | 1050mm | 1400 x 1030 x 75mm | 6       | PLT AQ 75  |
| 75mm deep drawers | 685mm  | 1500mm | 1050mm |                    | 7       |            |
|                   | 770mm  | 1500mm | 1050mm |                    | 8       |            |
|                   | 940mm  | 1500mm | 1050mm |                    | 10      |            |
|                   | 1400mm | 1500mm | 1050mm |                    | 15      |            |