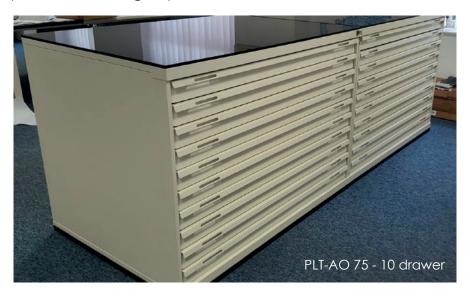

## The Platinum Range

| CABINET           | HEIGHT | WIDTH  | DEPTH  | DRAWER SIZE        | DRAWERS | CODE       |
|-------------------|--------|--------|--------|--------------------|---------|------------|
| Platinum A1 75    | 600mm  | 980mm  | 670mm  | 875 x 650 x 75mm   | 6       | PLT A1 75  |
| 75mm deep drawers | 685mm  | 980mm  | 670mm  |                    | 7       |            |
|                   | 770mm  | 980mm  | 670mm  |                    | 8       |            |
|                   | 940mm  | 980mm  | 670mm  |                    | 10      |            |
|                   | 1400mm | 980mm  | 670mm  |                    | 15      |            |
| Platinum OSM 30   | 750mm  | 1150mm | 1160mm | 1050 x 1050 x 30mm | 15      | PLT OSM 30 |
| 30mm deep drawers | 750mm  | 980mm  | 670mm  | 890 x 650 x 30mm   |         |            |
|                   | 750mm  | 1330mm | 920mm  | 1235 x 900 x 30mm  |         |            |
| Platinum AO 75    | 600mm  | 1330mm | 920mm  | 1225 x 900 x 75mm  | 6       | PLT AO 75  |
| 75mm deep drawers | 685mm  | 1330mm | 920mm  |                    | 7       |            |
|                   | 770mm  | 1330mm | 920mm  |                    | 8       |            |
|                   | 940mm  | 1330mm | 920mm  |                    | 10      |            |
|                   | 1400mm | 1330mm | 920mm  |                    | 15      |            |
| Platinum AO 60    | 600mm  | 1330mm | 920mm  | 1225 x 900 x 60mm  | 6       | PLT AO 60  |
| 60mm deep drawers | 685mm  | 1330mm | 920mm  |                    | 7       |            |
|                   | 770mm  | 1330mm | 920mm  |                    | 8       |            |
|                   | 940mm  | 1330mm | 920mm  |                    | 10      |            |
|                   | 1400mm | 1330mm | 920mm  |                    | 15      |            |
| Platinum AQ 75    | 600mm  | 1500mm | 1050mm | 1400 x 1030 x 75mm | 6       | PLT AQ 75  |
| 75mm deep drawers | 685mm  | 1500mm | 1050mm |                    | 7       |            |
|                   | 770mm  | 1500mm | 1050mm |                    | 8       |            |
|                   | 940mm  | 1500mm | 1050mm |                    | 10      |            |
|                   | 1400mm | 1500mm | 1050mm |                    | 15      |            |