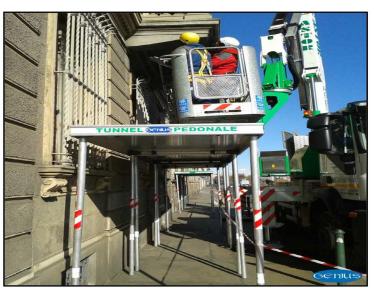

Merlin Industrial Products Ltd is proud to launch yet another unique and innovative product, the patent pending Pedestrian Tunnel. This fantastic new product performs the important task of protecting people safely from accidental falling debris, tools or materials from height.

It's unique design enables the Pedestrian Tunnel to be erected and installed fast and efficiently by a single person on site. The Pedestrian Tunnel has the addition of a precise anchorage system allowing units to be connected together creating a complete run of protection for the passing public while contractors work on buildings at height.

All four aluminium telescopic legs have a patented device within its design, this allows them to quickly and accurately unfold and lock into position. The Pedestrian Tunnel is then ready to use and help protect people from falling objects.