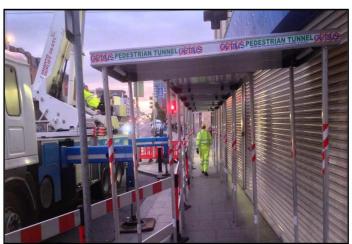

It's unique design enables the Pedestrian Tunnel to be erected and installed fast and efficiently by a single person on site. The Pedestrian Tunnel has the addition of a precise anchorage system allowing units to be connected together creating a complete run of protection for the passing public while contractors work on buildings at height.