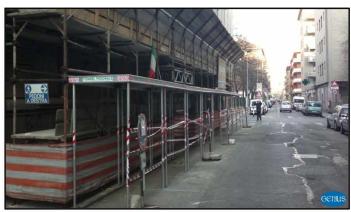

It's unique design enables the Pedestrian Tunnel to be erected and installed fast and efficiently by a single person on site. The Pedestrian Tunnel has the addition of a precise anchorage system allowing units to be connected together creating a complete run of protection for the passing public while contractors work on buildings at height.