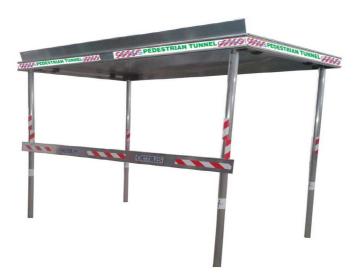

All four aluminium telescopic legs have a patented device within its design, this allows them to quickly and accurately unfold and lock into position. The Pedestrian Tunnel is then ready to use and help protect people from falling objects.

## **Key Features and Technical Details**

- Size: 2150mm x 1780mm 2280mm x 1140mm
- · Weight: 31kg
- Material: Aluminium
- · Wind resistance: 120km/h
- Impact resistance: 5kg from 25m
- · Unique telsecopic and folding legs
- · Single person installation and assembly
- Stackable for storage and transport