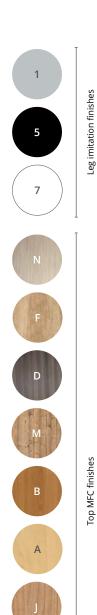

Leg imitation finishes

Top MFC finishes

BX79

| Single desk                                 | Dimensions in cm                                                             | Ref.                                 | +Finish* |
|---------------------------------------------|------------------------------------------------------------------------------|--------------------------------------|----------|
| Straight desk<br>D 70 cm / H 72 cm          | L 120<br>L 140<br>L 160<br>L 143<br>L 163                                    | BX61<br>BX62<br>BX63<br>BX64<br>BX65 | +        |
| Straight desk<br>D 80 cm / H 72 cm          | L 120<br>L 140<br>L 160<br>L 180                                             | BX66<br>BX67<br>BX68<br>BX69         | +        |
| <b>Wave desk</b><br>D 80 to 90 cm / H 72 cm | L 140 right hand return<br>L 140 left hand return<br>L 160 right hand return | BX76<br>BX77<br>BX78                 | +        |

\*Complete the reference with the chosen finish. All our mentioned finishes, metal and all other materials are to be considered as decoration and imitation finishes.  $Ex: straight desk \ D \ 80 \ / \ L \ 160 \ cm, \ White metal legs, Cedar \ MFC finish top = BX68 + \ \ 7 \ \ D$ 

\*Complete the reference with the chosen finish. All our mentioned finishes, metal and all other materials are to be considered as decoration and imitation finishes.

Ex: 2 back to back desks L 120 / D 163 cm, starter element, White metal legs, Bleached Oak MFC finish top = BX89 + \_ 7 \_ N \_

\*Complete the reference with the chosen finish. All our mentioned finishes, metal and all other materials are to be considered as decoration and imitation finishes.

Ex: 2 back to back desks L 160 / D 143 cm, add-on unit, White metal legs, Beech MFC finish top = BT64 + \_\_ 7 \_\_ A \_\_