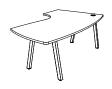

L 160 left hand return

| Sing | le o | lesk |
|------|------|------|
|------|------|------|

Compact desk D 80 to 110 cm / H 72 cm D 60 cm return

| L 140 right hand return | BX70 | + |
|-------------------------|------|---|
| L 140 left hand return  | BX71 | + |
| L 160 right hand return | BX72 | + |
| L 160 left hand return  | BX73 | + |
| L 180 right hand return | BX74 | + |
| L 180 left hand return  | BX75 | + |
|                         |      |   |

Ref.

+Finish\*

Dimensions in cm

Compact manager desk D 110 to 120 cm / H 72 cm D 60 cm return structure L 160 cm

L200 right hand return BX80 + L L 200 left hand return BX81 + L L

**Double wave desk** D 80 to 90 cm / H 72 cm