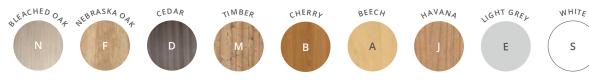

Leg imitation finishes

Top MFC finishes

BX79

| Single desk                                 | Dimensions in cm                                                             | Ref.                                 | +Finish* |
|---------------------------------------------|------------------------------------------------------------------------------|--------------------------------------|----------|
| Straight desk<br>D 70 cm / H 72 cm          | L 120<br>L 140<br>L 160<br>L 143<br>L 163                                    | BX61<br>BX62<br>BX63<br>BX64<br>BX65 | +        |
| Straight desk<br>D 80 cm / H 72 cm          | L 120<br>L 140<br>L 160<br>L 180                                             | BX66<br>BX67<br>BX68<br>BX69         | +        |
| <b>Wave desk</b><br>D 80 to 90 cm / H 72 cm | L 140 right hand return<br>L 140 left hand return<br>L 160 right hand return | BX76<br>BX77<br>BX78                 | +        |

\*Complete the reference with the chosen finish. All our mentioned finishes, metal and all other materials are to be considered as decoration and imitation finishes.  $Ex: straight desk \ D \ 80 \ / \ L \ 160 \ cm, \ White metal legs, Cedar \ MFC finish top = BX68 + \ \ 7 \ \ D$ 