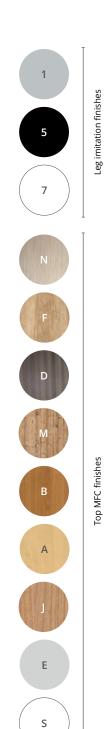

Leg imitation finishes

Top MFC finishes

BX79

| Single desk                                 | Dimensions in cm                                                             | Ref.                                 | +Finish* |
|---------------------------------------------|------------------------------------------------------------------------------|--------------------------------------|----------|
| Straight desk<br>D 70 cm / H 72 cm          | L 120<br>L 140<br>L 160<br>L 143<br>L 163                                    | BX61<br>BX62<br>BX63<br>BX64<br>BX65 | +        |
| Straight desk<br>D 80 cm / H 72 cm          | L 120<br>L 140<br>L 160<br>L 180                                             | BX66<br>BX67<br>BX68<br>BX69         | +        |
| <b>Wave desk</b><br>D 80 to 90 cm / H 72 cm | L 140 right hand return<br>L 140 left hand return<br>L 160 right hand return | BX76<br>BX77<br>BX78                 | +        |

L 160 BX82 + \_\_\_\_

Leg imitation finishes

Top MFC finishes

S

| Sing | le | d | es | k |
|------|----|---|----|---|
|      |    |   |    |   |

90° symmetrical desk D 80 to 160 cm / H 72 cm

D 80 cm return

| Double wave manager desk<br>D 90 to 100 cm / H 72 cm |
|------------------------------------------------------|
| D 90 to 100 cm / H /2 cm                             |

Leg imitation finishes

Top MFC finishes

S