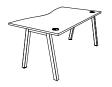

## **PARTAGE**

Elegance and character define the new Partage desk. Its style is sober and well thought-out. The top is as refined as the trapezium leg. Nothing disturbs the clean and minimalist lines of this desk. Partage is easy to customise with numerous possibilities in terms of the finish and worktop shapes.

# Technical description

25 mm thick Structurex® desk top.

2 mm thick shock-proof ABS edging.

Equipped with at least one 80 mm diameter port hole or a 2 cm deep scallop.

Metal supporting structure composed of oblique 50 mm square cross-section legs and a recessed upper plate. The assembly is connected by a central steel beam with lacquered epoxy finish.

Next leg element recessed in order to move easily from one desk to another.

Adjustable screw feet to compensate for any unevenness in the floor.

In back-to-back configuration, a space divider can be fitted in the 3 cm gap provided between the tops.