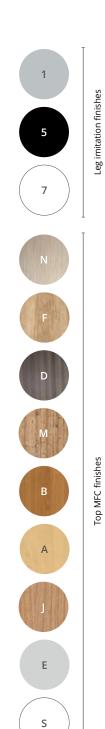

Leg imitation finishes

Top MFC finishes

BX79

| Single desk                                 | Dimensions in cm                                                             | Ref.                                 | +Finish* |
|---------------------------------------------|------------------------------------------------------------------------------|--------------------------------------|----------|
| Straight desk<br>D 70 cm / H 72 cm          | L 120<br>L 140<br>L 160<br>L 143<br>L 163                                    | BX61<br>BX62<br>BX63<br>BX64<br>BX65 | +        |
| Straight desk<br>D 80 cm / H 72 cm          | L 120<br>L 140<br>L 160<br>L 180                                             | BX66<br>BX67<br>BX68<br>BX69         | +        |
| <b>Wave desk</b><br>D 80 to 90 cm / H 72 cm | L 140 right hand return<br>L 140 left hand return<br>L 160 right hand return | BX76<br>BX77<br>BX78                 | +        |

\*Complete the reference with the chosen finish. All our mentioned finishes, metal and all other materials are to be considered as decoration and imitation finishes.  $Ex: straight desk \ D \ 80 \ / \ L \ 160 \ cm, \ White metal legs, Cedar \ MFC finish top = BX68 + \ \ 7 \ \ D$ 

L 160 BX82 + \_\_\_\_

Leg imitation finishes

Top MFC finishes

S

| Sing | le | d | es | k |
|------|----|---|----|---|
|      |    |   |    |   |

90° symmetrical desk D 80 to 160 cm / H 72 cm

D 80 cm return

| Double wave manager desk<br>D 90 to 100 cm / H 72 cm |
|------------------------------------------------------|
| D 90 to 100 cm / H /2 cm                             |

Leg imitation finishes

Top MFC finishes

S

\*Complete the reference with the chosen finish. All our mentioned finishes, metal and all other materials are to be considered as decoration and imitation finishes.

Ex: 2 back to back desks L 120 / D 163 cm, starter element, White metal legs, Bleached Oak MFC finish top = BX89 + \_ 7 \_ N \_

\*Complete the reference with the chosen finish. All our mentioned finishes, metal and all other materials are to be considered as decoration and imitation finishes.

Ex: 2 back to back desks L 160 / D 143 cm, add-on unit, White metal legs, Beech MFC finish top = BT64 + \_\_ 7 \_\_ A \_\_