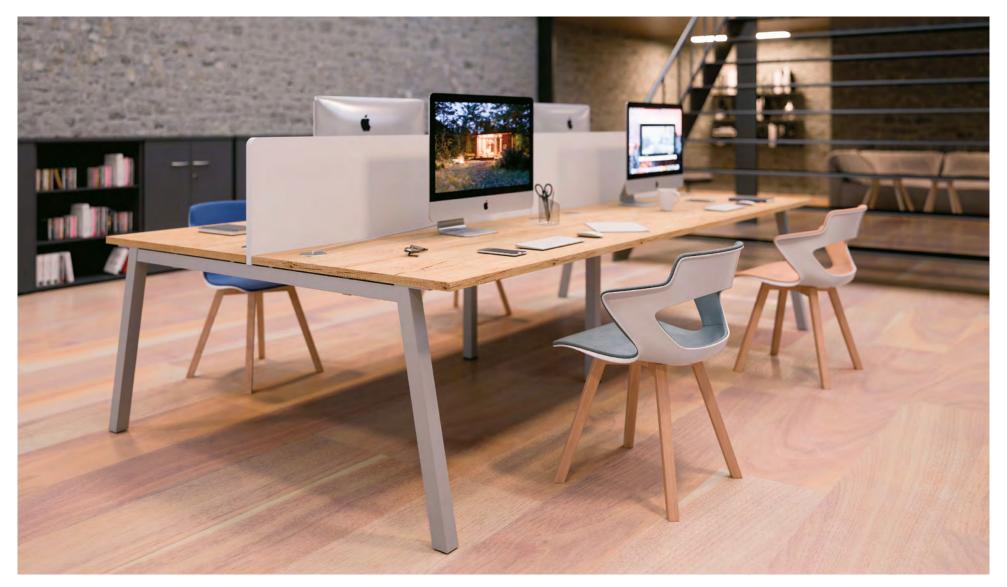

## **PARTAGE**

Elegance and character define the new Partage desk. Its style is sober and well thought-out. The top is as refined as the trapezium leg. Nothing disturbs the clean and minimalist lines of this desk. Partage is easy to customise with numerous possibilities in terms of the finish and worktop shapes.

Next leg element recessed in order to move easily from one desk to another.

Adjustable screw feet to compensate for any unevenness in the floor.

In back-to-back configuration, a space divider can be fitted in the 3 cm gap provided between the tops.

## Multi-workstations / tops with cable ports

| cops with co                                       | able ports |                                  | D 143 CM             |          | D 163 CM                     |          |
|----------------------------------------------------|------------|----------------------------------|----------------------|----------|------------------------------|----------|
|                                                    |            | Dimensions in cm                 | Ref.                 | +Finish* | Ref.                         | +Finish* |
| 2 back to back desks<br>Starter element<br>H 72 cm |            | L 120<br>L 140<br>L 160<br>L 180 | BX86<br>BX87<br>BX88 | +        | BX89<br>BX90<br>BX91<br>BX92 | +        |
| 2 back to back desks<br>Add-on unit<br>H 72 cm     |            | L 120<br>L 140<br>L 160<br>L 180 | BT56<br>BT57<br>BT58 | +        | BK56<br>BK57<br>BK58<br>BK59 | +        |