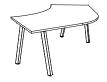

## **PARTAGE**

Elegance and character define the new Partage desk. Its style is sober and well thought-out. The top is as refined as the trapezium leg. Nothing disturbs the clean and minimalist lines of this desk. Partage is easy to customise with numerous possibilities in terms of the finish and worktop shapes.

# Technical description

25 mm thick Structurex® desk top.

2 mm thick shock-proof ABS edging.

Equipped with at least one 80 mm diameter port hole or a 2 cm deep scallop.

Metal supporting structure composed of oblique 50 mm square cross-section legs and a recessed upper plate. The assembly is connected by a central steel beam with lacquered epoxy finish.

Next leg element recessed in order to move easily from one desk to another.

Adjustable screw feet to compensate for any unevenness in the floor.

In back-to-back configuration, a space divider can be fitted in the 3 cm gap provided between the tops.