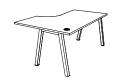

Leg imitation finishes

Top MFC finishes

BX79

| Single desk                                 | Dimensions in cm                                                             | Ref.                                 | +Finish* |
|---------------------------------------------|------------------------------------------------------------------------------|--------------------------------------|----------|
| Straight desk<br>D 70 cm / H 72 cm          | L 120<br>L 140<br>L 160<br>L 143<br>L 163                                    | BX61<br>BX62<br>BX63<br>BX64<br>BX65 | +        |
| Straight desk<br>D 80 cm / H 72 cm          | L 120<br>L 140<br>L 160<br>L 180                                             | BX66<br>BX67<br>BX68<br>BX69         | +        |
| <b>Wave desk</b><br>D 80 to 90 cm / H 72 cm | L 140 right hand return<br>L 140 left hand return<br>L 160 right hand return | BX76<br>BX77<br>BX78                 | +        |

L 160 left hand return

| Sing | le o | lesk |
|------|------|------|
|------|------|------|

Compact desk D 80 to 110 cm / H 72 cm D 60 cm return

| L 140 right hand return | BX70 | + |
|-------------------------|------|---|
| L 140 left hand return  | BX71 | + |
| L 160 right hand return | BX72 | + |
| L 160 left hand return  | BX73 | + |
| L 180 right hand return | BX74 | + |
| L 180 left hand return  | BX75 | + |
|                         |      |   |