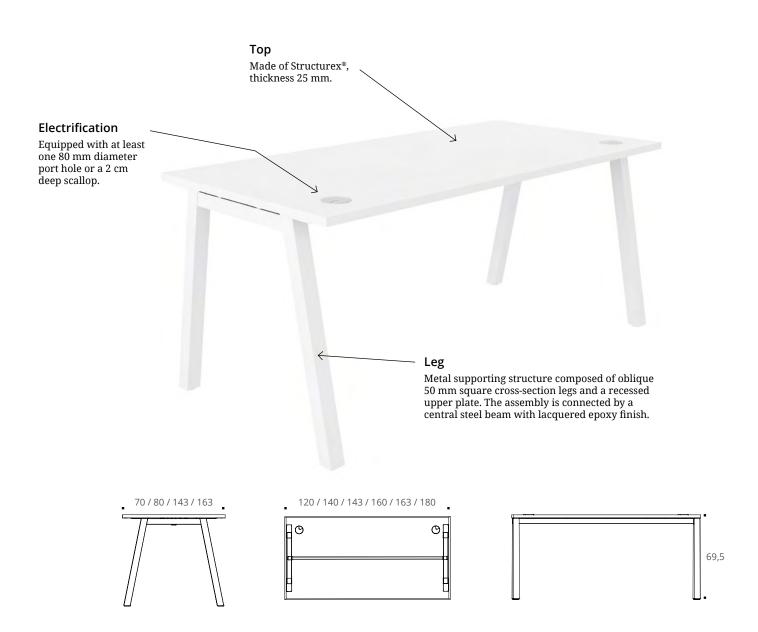

# Technical description

25 mm thick Structurex® desk top.

2 mm thick shock-proof ABS edging.

Equipped with at least one 80 mm diameter port hole or a 2 cm deep scallop.

Metal supporting structure composed of oblique 50 mm square cross-section legs and a recessed upper plate. The assembly is connected by a central steel beam with lacquered epoxy finish.

Next leg element recessed in order to move easily from one desk to another.

Adjustable screw feet to compensate for any unevenness in the floor.

In back-to-back configuration, a space divider can be fitted in the 3 cm gap provided between the tops.