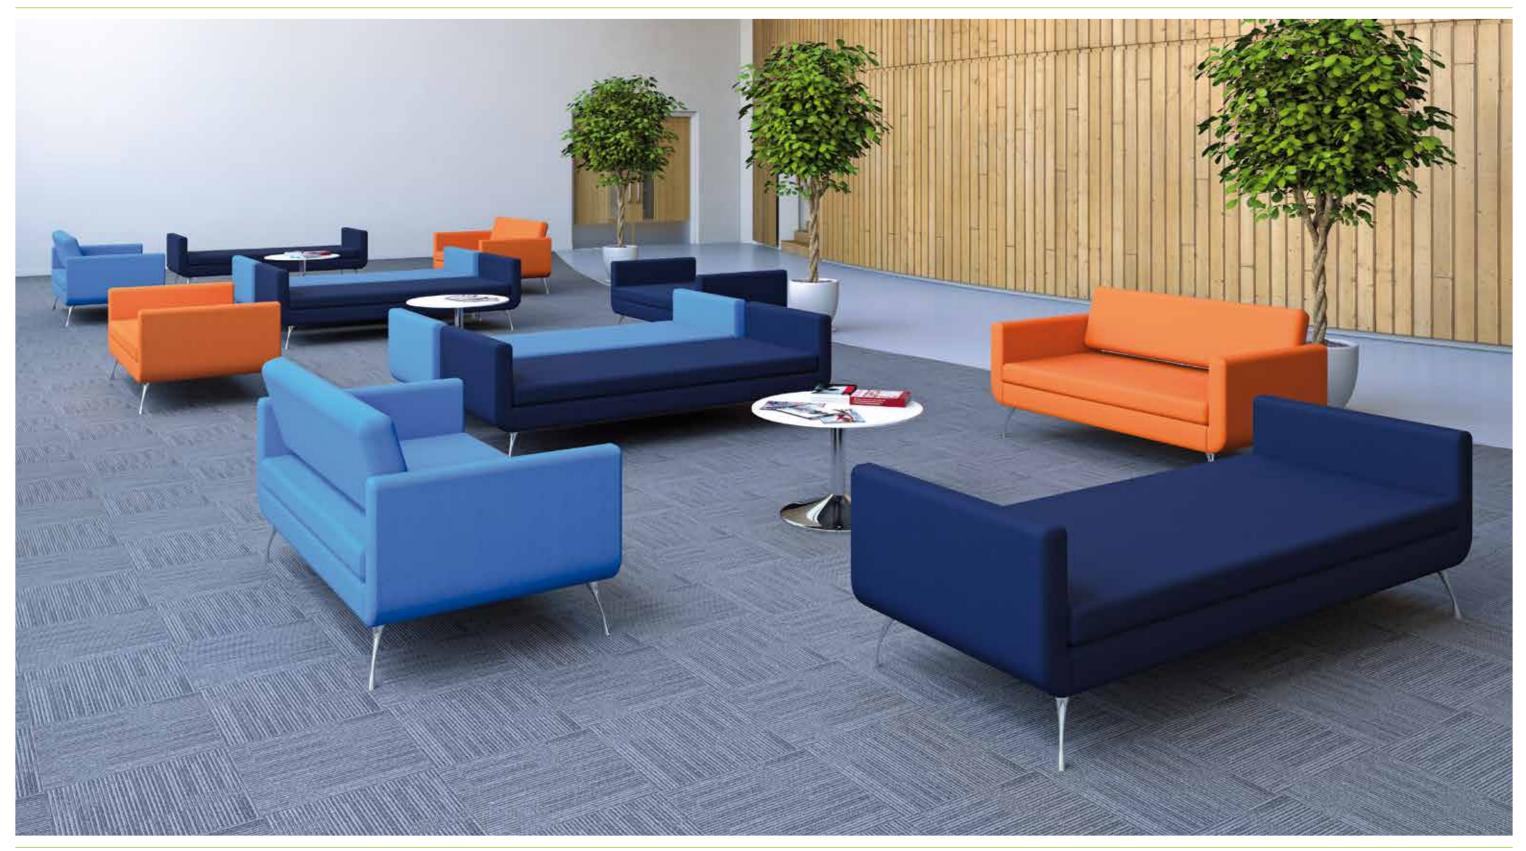

## Synergy

MODULAR COLLECTION WITH OPTIONAL SLED BASE AND CONTRASTING SCATTER CUSHION

Available as a single armchair - two or three seater sofa, this modern design creates a striking first impression and can be integrated with the Synergy modular range for the perfect combination. The suite of pieces can be tailored to complement any corporate environment in a variety of fabrics including two tone upholstery and a full leather option.

SYNERGY ONE

Supplied by Merlin Industrial Products Ltd - 0845 124 9955 - sales@mipl.uk

### SYNERGY TWO