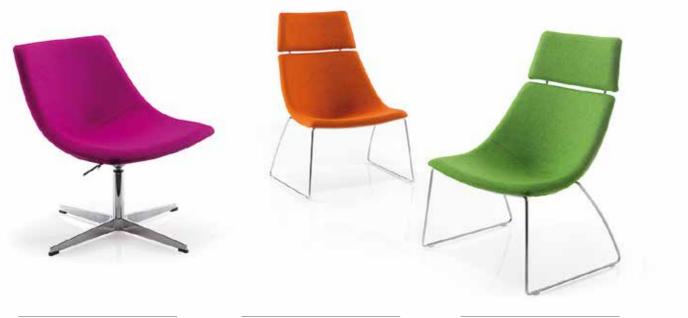

## Luna

Luna's visually inviting character is achieved with a gently tapered and sculptured seat that's just asking to be sat on. Luna can be further enhanced with an optional headrest and alternative bases.

LUNA-FS

LUNA PLUS-WF

LUNA PLUS-WF

## Zest

Clean lines and understated styling defines these informal armchairs. Ideal for use in breakout, reception and communal areas.

Supplied by Merlin Industrial Products Ltd - 0845 124 9955 - sales@mipl.uk