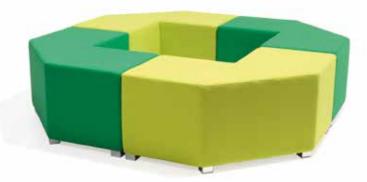

## Hexad

A modern take on the traditional stool. This hexagonally shaped range can be adapted for use in a wide variety of environments, from primary education to contemporary breakout areas. Available in 3 sizes, Hexad is a versatile option for the progressive office of today.

### LARGE STOOLS ARRANGED IN VARIOUS CONFIGURATIONS - FINISHED IN CONTRASTING FABRICS

**HEXAD SMALL** 

HEXAD MEDIUM

HEXAD LARGE