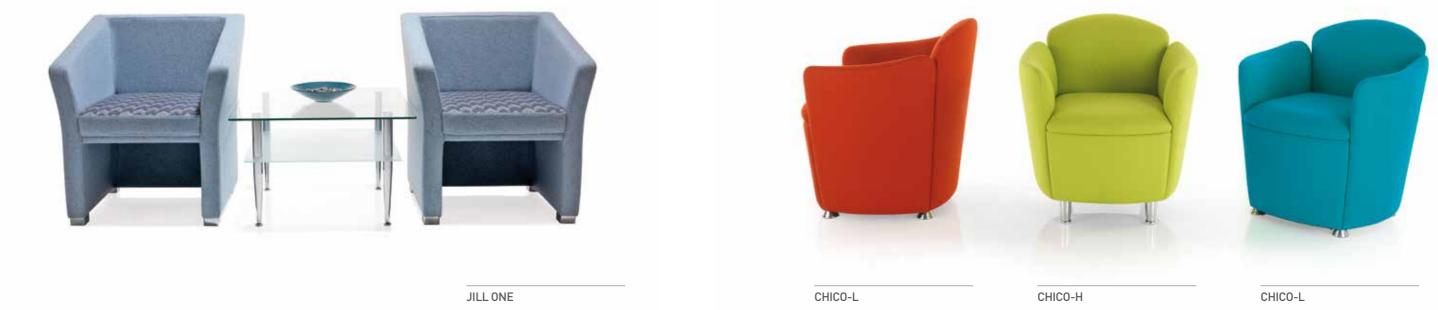

## Chico

An update on the classic tub design, Chico features a curved back and arms paired with a comfortable sprung seat. Stylish tailored upholstery completes the look.