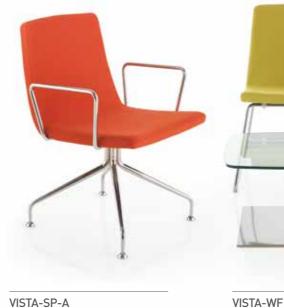

VISTA-WF

A fully upholstered, functional and cost-effective seating solution. Vista is a flexible option for the contrasting requirements of the modern workplace.

Vista

Shown with optional channel quilted upholstery and button back detail.

VISTA-WF

VISTA-FS-A