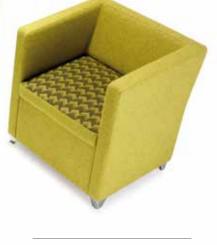

## Jack

Classic tub style meets contemporary design. Available as an armchair or two seater option with a choice of single or two tone upholstery.

'Hold hands with Jill or go alone.'

JACK ONE

## Jill

Flared armrests and spacious proportions create the distinctive visual appeal of this modern armchair and two seater sofa range.

A striking complement to the Jack range but equally stunning on its own.