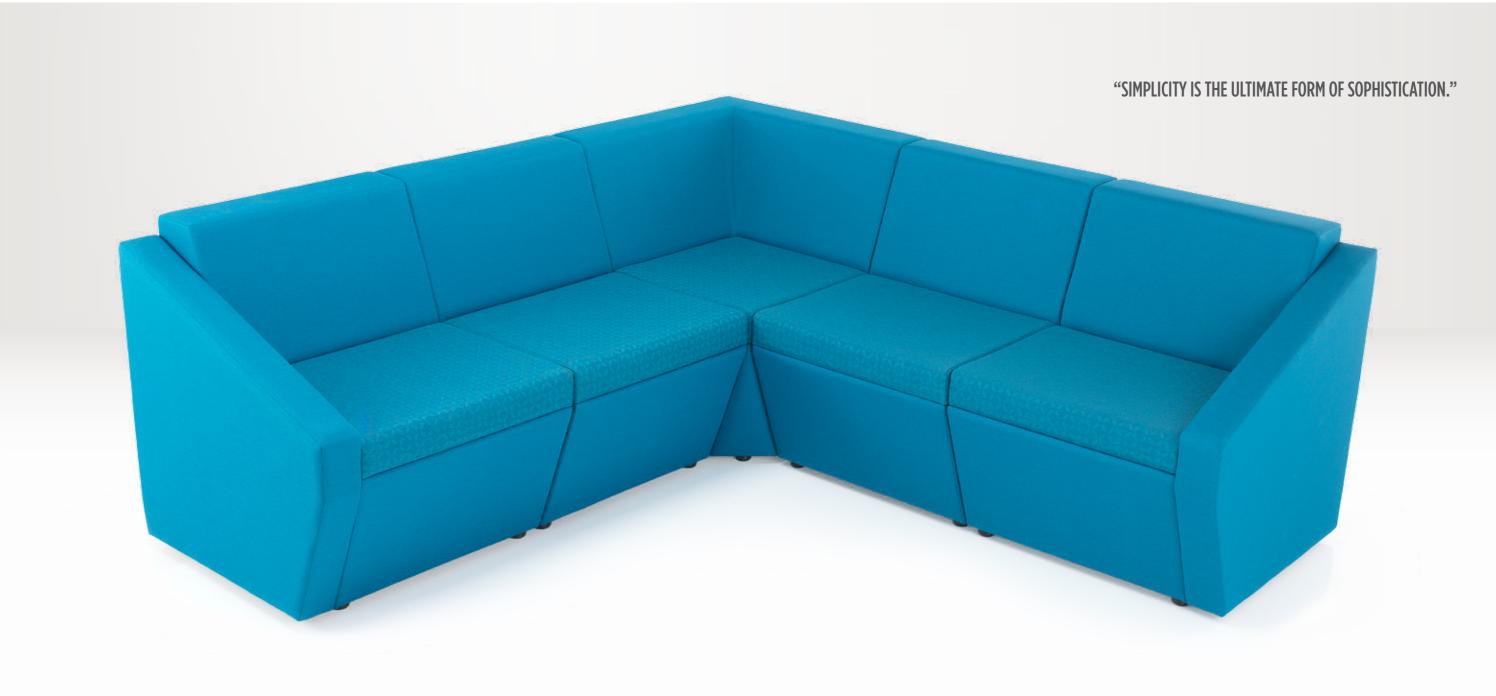

## Synergy

MODULAR COLLECTION WITH OPTIONAL SLED BASE AND CONTRASTING SCATTER CUSHION

Available as a single armchair - two or three seater sofa, this modern design creates a striking first impression and can be integrated with the Synergy modular range for the perfect combination. The suite of pieces can be tailored to complement any corporate environment in a variety of fabrics including two tone upholstery and a full leather option.

SYNERGY ONE

Supplied by Merlin Industrial Products Ltd - 0845 124 9955 - sales@mipl.uk

### SYNERGY TWO