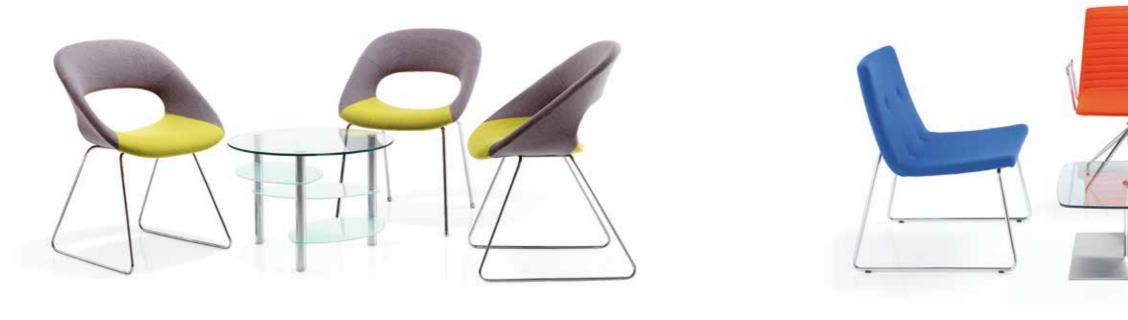

## Luna

Luna's visually inviting character is achieved with a gently tapered and sculptured seat that's just asking to be sat on. Luna can be further enhanced with an optional headrest and alternative bases.

LUNA-FS

LUNA PLUS-WF

LUNA PLUS-WF

## Zest

Clean lines and understated styling defines these informal armchairs. Ideal for use in breakout, reception and communal areas.

Supplied by Merlin Industrial Products Ltd - 0845 124 9955 - sales@mipl.uk