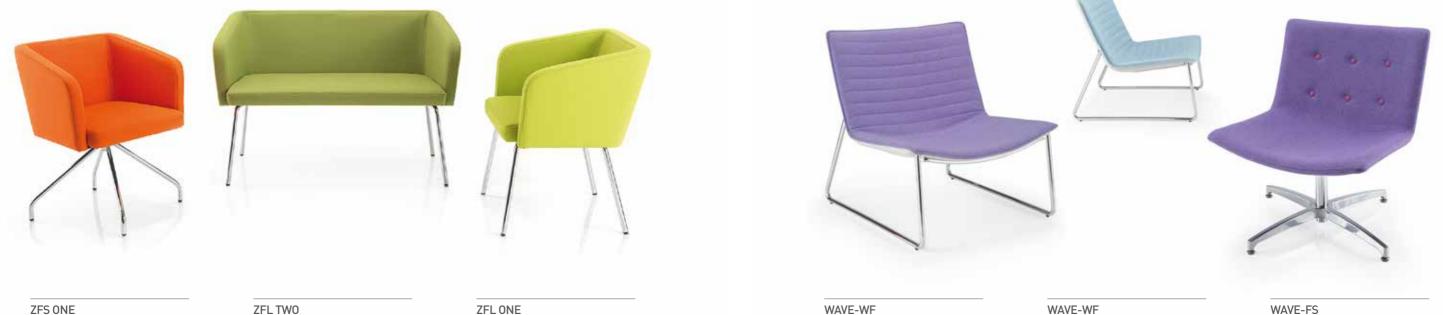

## Fusion

An affordable and contemporary modular choice for any reception or lounge setting with the additional dimension of versatility. Take any of the pieces that make up the Fusion range to create an array of stylish seating configurations to suit your particular space.

**FUSION ONE LARA** 

FUSION ONE NA

**FUSION ONE - LA OR RA** 

**FUSION CORNER** 

Supplied by Merlin Industrial Products Ltd - 0845 124 9955 - sales@mipl.uk

### A RECEPTION CONFIGURATION SHOWN WITH SUBTLE TWO TONE UPHOLSTERY

Combine Fusion modular seating to create two, three and four seater configurations

## Luna

Luna's visually inviting character is achieved with a gently tapered and sculptured seat that's just asking to be sat on. Luna can be further enhanced with an optional headrest and alternative bases.

LUNA-FS

LUNA PLUS-WF

LUNA PLUS-WF