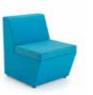

## Synergy

MODULAR COLLECTION WITH OPTIONAL SLED BASE AND CONTRASTING SCATTER CUSHION

Available as a single armchair - two or three seater sofa, this modern design creates a striking first impression and can be integrated with the Synergy modular range for the perfect combination. The suite of pieces can be tailored to complement any corporate environment in a variety of fabrics including two tone upholstery and a full leather option.

### SYNERGY TWO