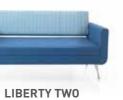

## Liberty

Available in one, two and three seater variants, the distinctive character of this range is achieved by combining subtle contours and generous proportions with a suspended back, angled to maximise comfort and support.

Liberty also offers a unique bench option with the removal of the back rest.