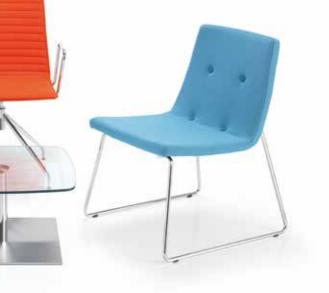

A contemporary low level chair with an eye-catching design. The generous curved seat and back create a distinctive appearance.

WAVE-WF

Shown with optional channel quilted upholstery and button back detail.