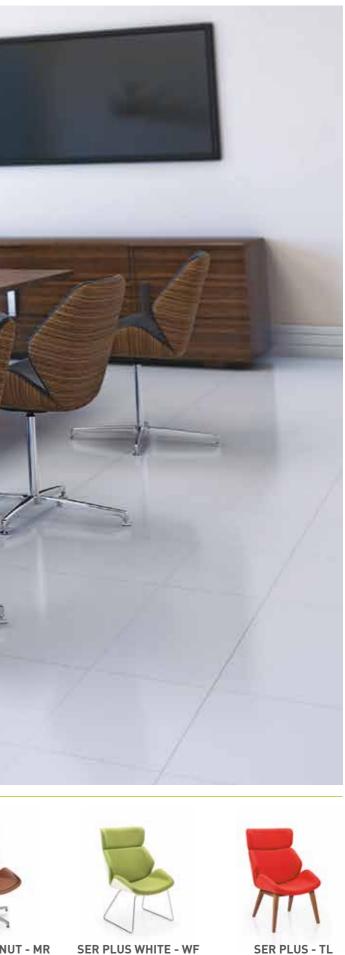

## Serenity

Serenity has been designed with versatility in mind. This stylish and adaptable seat can be specified with or without a headrest and the twin shell design allows the chairs to be specified fully upholstered. Alternatively, finish with a walnut veneer or white laminate outer shell to tailor the look and feel of the chairs to suit the environment.

### BOARDROOM CHAIR SHOWN WITH CHROME FOUR STAR SWIVEL BASE, LEATHER UPHOLSTERY AND WALNUT OUTER BACK