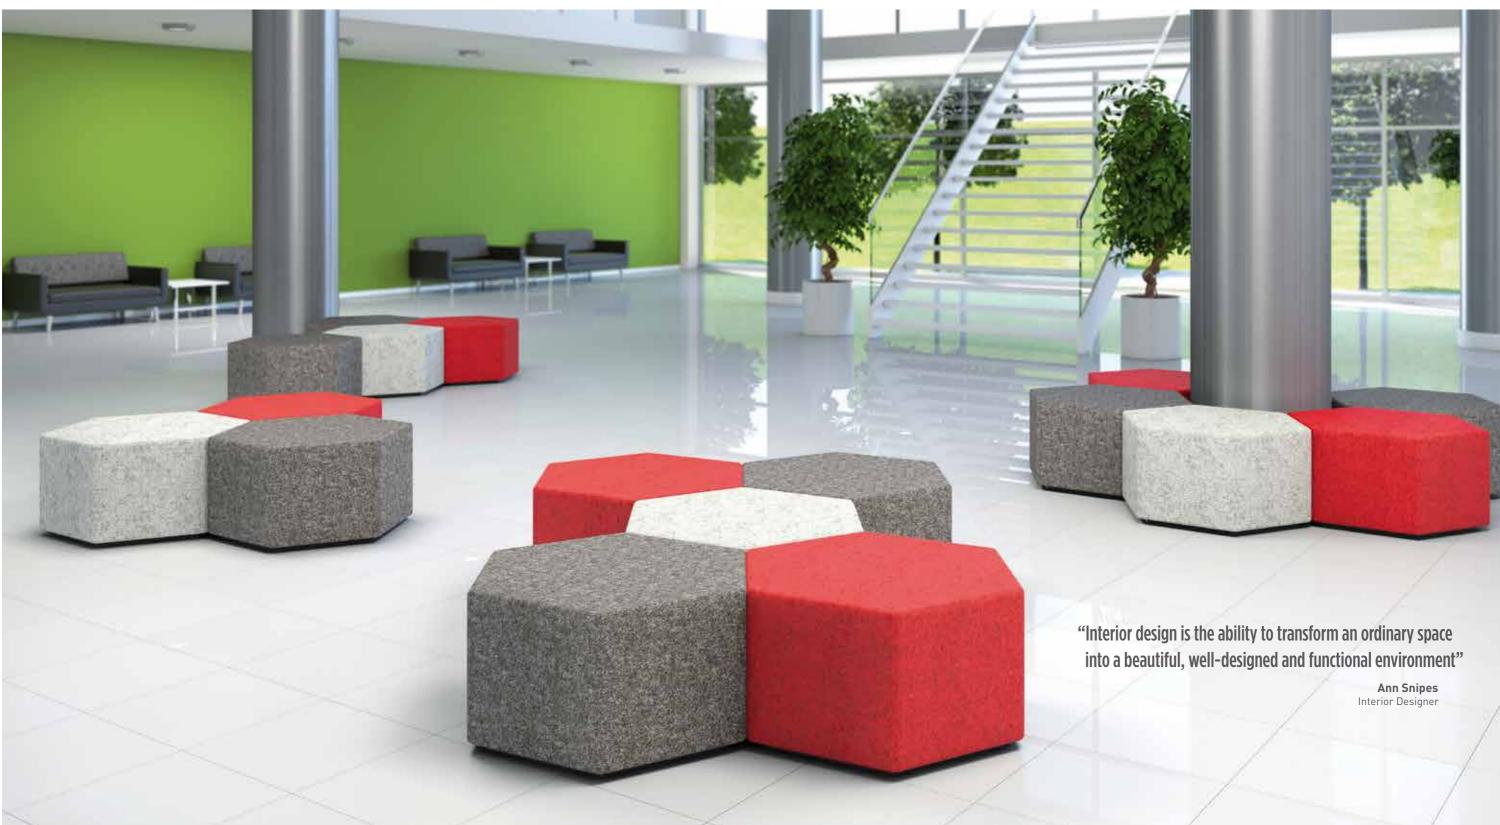

## Hexad

A modern take on the traditional stool. This hexagonally shaped range can be adapted for use in a wide variety of environments, from primary education to contemporary breakout areas. Available in 3 sizes, Hexad is a versatile option for the progressive office of today.

### LARGE STOOLS ARRANGED IN VARIOUS CONFIGURATIONS - FINISHED IN CONTRASTING FABRICS

**HEXAD SMALL** 

HEXAD MEDIUM

HEXAD LARGE

## Hexad

### SMALL STOOLS CONFIGURED IN A CASUAL ARRANGEMENT AND FEATURING VIBRANT, CONTRASTING FABRICS

HEXAD MEDIUM

HEXAD LARGE