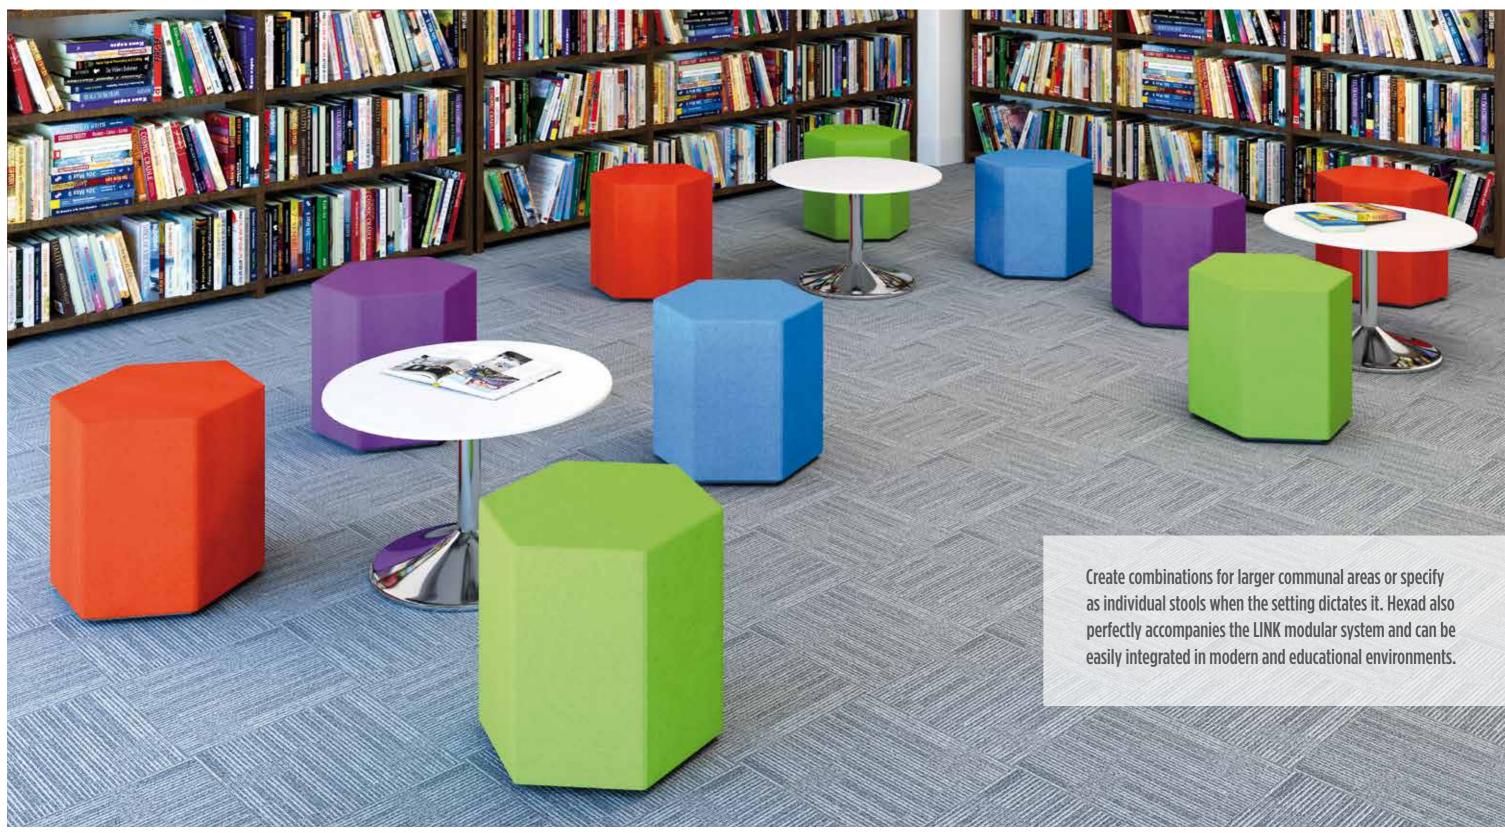

## Hexad

A modern take on the traditional stool. This hexagonally shaped range can be adapted for use in a wide variety of environments, from primary education to contemporary breakout areas. Available in 3 sizes, Hexad is a versatile option for the progressive office of today.

### LARGE STOOLS ARRANGED IN VARIOUS CONFIGURATIONS - FINISHED IN CONTRASTING FABRICS

**HEXAD SMALL** 

HEXAD MEDIUM

HEXAD LARGE

### SMALL STOOLS CONFIGURED IN A CASUAL ARRANGEMENT AND FEATURING VIBRANT, CONTRASTING FABRICS

HEXAD MEDIUM

HEXAD LARGE