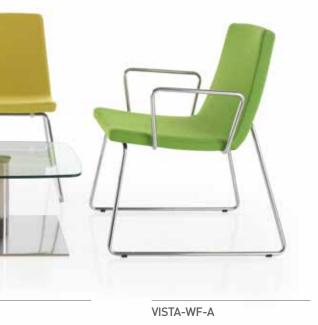

VISTA-WF

A fully upholstered, functional and cost-effective seating solution. Vista is a flexible option for the contrasting requirements of the modern workplace.

Vista

Shown with optional channel quilted upholstery and button back detail.

VISTA-WF

VISTA-FS-A