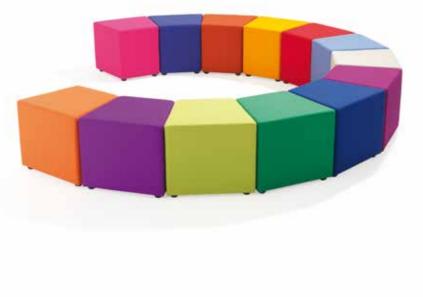

## Hexad

A modern take on the traditional stool. This hexagonally shaped range can be adapted for use in a wide variety of environments, from primary education to contemporary breakout areas. Available in 3 sizes, Hexad is a versatile option for the progressive office of today.

### LARGE STOOLS ARRANGED IN VARIOUS CONFIGURATIONS - FINISHED IN CONTRASTING FABRICS

**HEXAD SMALL** 

HEXAD MEDIUM

HEXAD LARGE