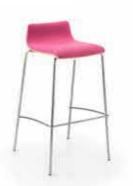

BENCH

CUBE

QUADRANT

RADIUS

SEGMENT

TANGENT

LUNA - fully upholstered stool

JUNO - polished wood veneer

JUNO - upholstered stool

The Pulse Design stool collection provides a perfect alternative for those areas requiring a touch of panache. The Luna stool derives its design from our elegantly styled Luna chair and is further complemented by the Juno model, which is available in a polished wooden veneer finish that can also be upholstered.