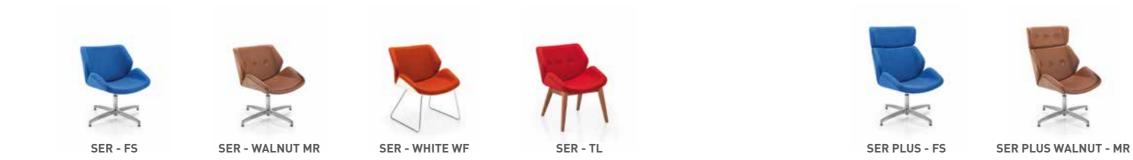

## Serenity

Serenity has been designed with versatility in mind. This stylish and adaptable seat can be specified with or without a headrest and the twin shell design allows the chairs to be specified fully upholstered. Alternatively, finish with a walnut veneer or white laminate outer shell to tailor the look and feel of the chairs to suit the environment.

### BOARDROOM CHAIR SHOWN WITH CHROME FOUR STAR SWIVEL BASE, LEATHER UPHOLSTERY AND WALNUT OUTER BACK