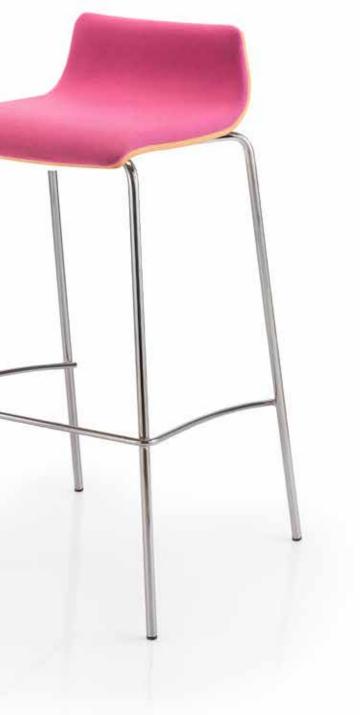

BENCH

CUBE

QUADRANT

RADIUS

SEGMENT

TANGENT

LUNA - fully upholstered stool

JUNO - polished wood veneer

JUNO - upholstered stool

The Pulse Design stool collection provides a perfect alternative for those areas requiring a touch of panache. The Luna stool derives its design from our elegantly styled Luna chair and is further complemented by the Juno model, which is available in a polished wooden veneer finish that can also be upholstered.