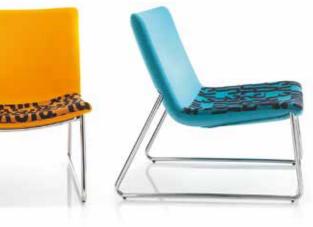

A contemporary low level chair with an eye-catching design. The generous curved seat and back create a distinctive appearance.

WAVE-WF

Shown with optional channel quilted upholstery and button back detail.