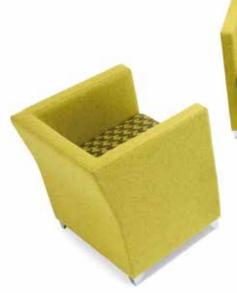

## Jack

Classic tub style meets contemporary design. Available as an armchair or two seater option with a choice of single or two tone upholstery.

'Hold hands with Jill or go alone.'

JACK ONE

## Jill

Flared armrests and spacious proportions create the distinctive visual appeal of this modern armchair and two seater sofa range.

A striking complement to the Jack range but equally stunning on its own.