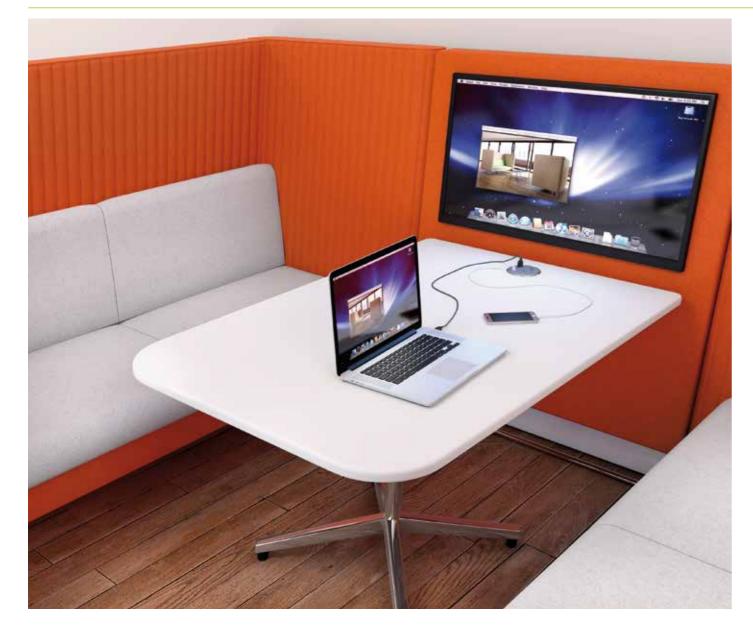

## **Power Options**

A selection of PortHole modules designed to support and improve the practice of mobile and remote working in the workplace.

PortHole charger modules are supplied complete with an individually fused power socket and a choice of the following:

• Twin USB chargers • Single USB charger and HDMI • Twin HDMI

Wireless charger modules offer an integral power supply and work with any device that is compatible for wireless Qi induction charging.

Power and data cables all exit from the base of the unit and come with a standard 1m mains lead to 3 pole connector, 3m data lead and 2m USB lead where appropriate.

Power options are available for use with many of the seating options found in this brochure.

PortHole II - Grey

PortHole III - Wireless Qi