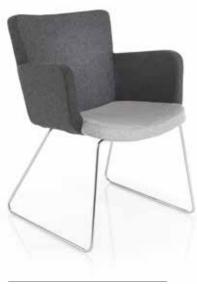

## Luna

Luna's visually inviting character is achieved with a gently tapered and sculptured seat that's just asking to be sat on. Luna can be further enhanced with an optional headrest and alternative bases.

LUNA-FS

LUNA PLUS-WF

LUNA PLUS-WF