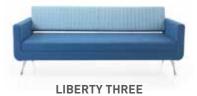

## Liberty

Available in one, two and three seater variants, the distinctive character of this range is achieved by combining subtle contours and generous proportions with a suspended back, angled to maximise comfort and support.

### SHOWN WITH STANDARD CHROME LEG ON SOFA AND BENCH VARIANTS

LIBERTY THREE