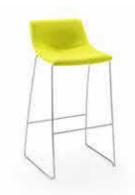

BENCH

CUBE

QUADRANT

RADIUS

SEGMENT

TANGENT

LUNA - fully upholstered stool

JUNO - polished wood veneer

JUNO - upholstered stool

The Pulse Design stool collection provides a perfect alternative for those areas requiring a touch of panache. The Luna stool derives its design from our elegantly styled Luna chair and is further complemented by the Juno model, which is available in a polished wooden veneer finish that can also be upholstered.