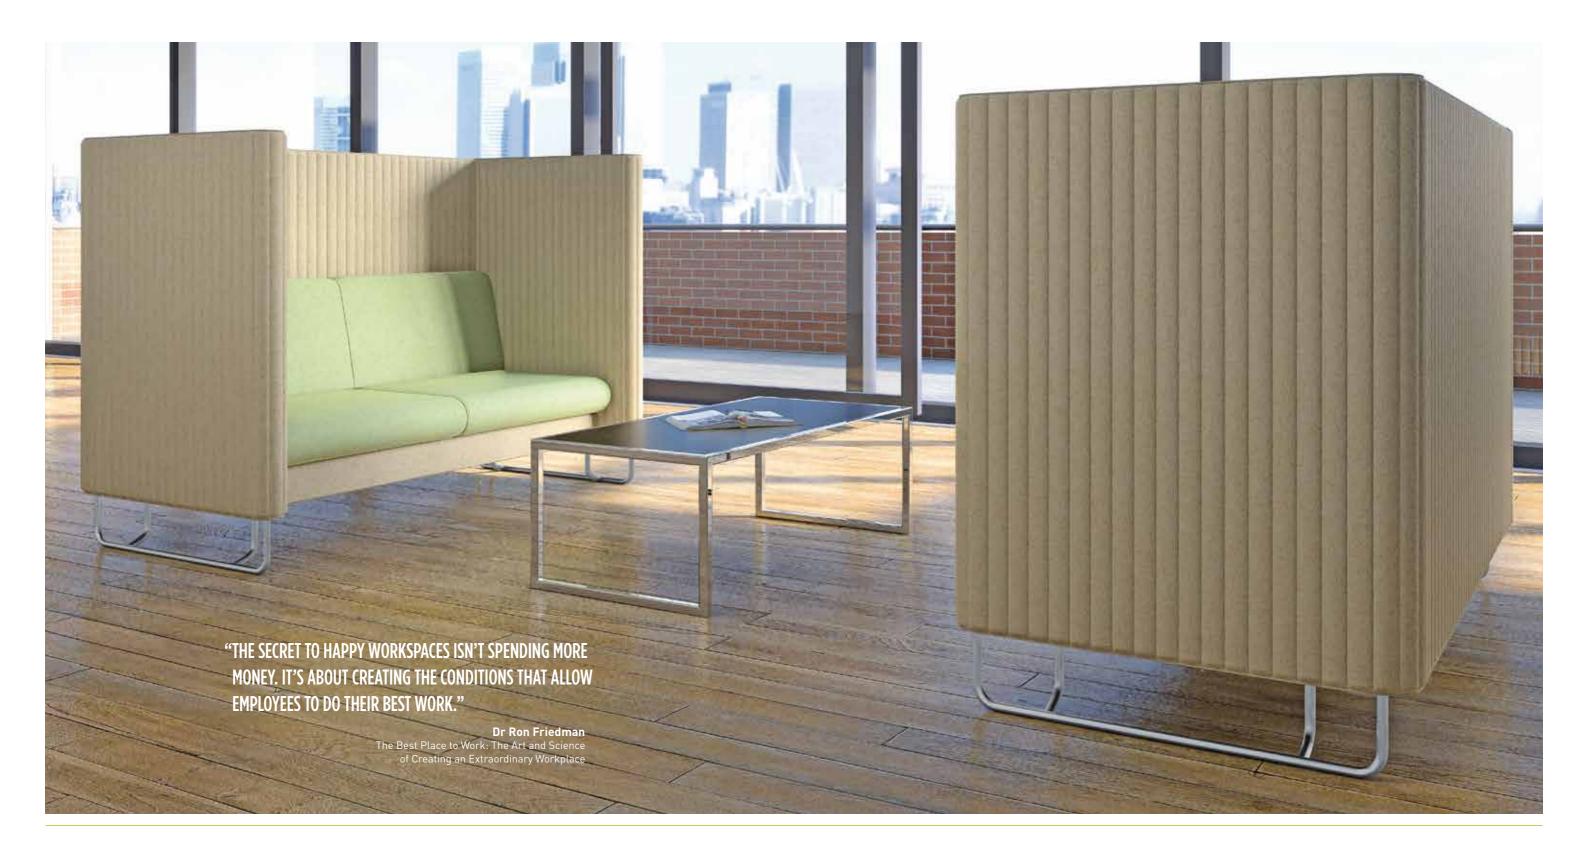

### HIGH-BACK UNITS COMBINED WITH SOFA AND MODULAR ELEMENTS CREATE A MODERN OFFICE ENVIRONMENT

The Eden Collection is an all-encompassing range of contemporary soft seating for today's evolving workplace. Consisting of a high back sofa element, one and two seater sofa option and modular range, Eden is the ideal choice for both meeting and modern-day break environments.

Integrate Hexad with Eden for additional informal seating areas.