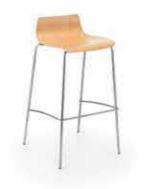

BENCH

CUBE

QUADRANT

RADIUS

SEGMENT

TANGENT

LUNA - fully upholstered stool

JUNO - polished wood veneer

JUNO - upholstered stool

The Pulse Design stool collection provides a perfect alternative for those areas requiring a touch of panache. The Luna stool derives its design from our elegantly styled Luna chair and is further complemented by the Juno model, which is available in a polished wooden veneer finish that can also be upholstered.