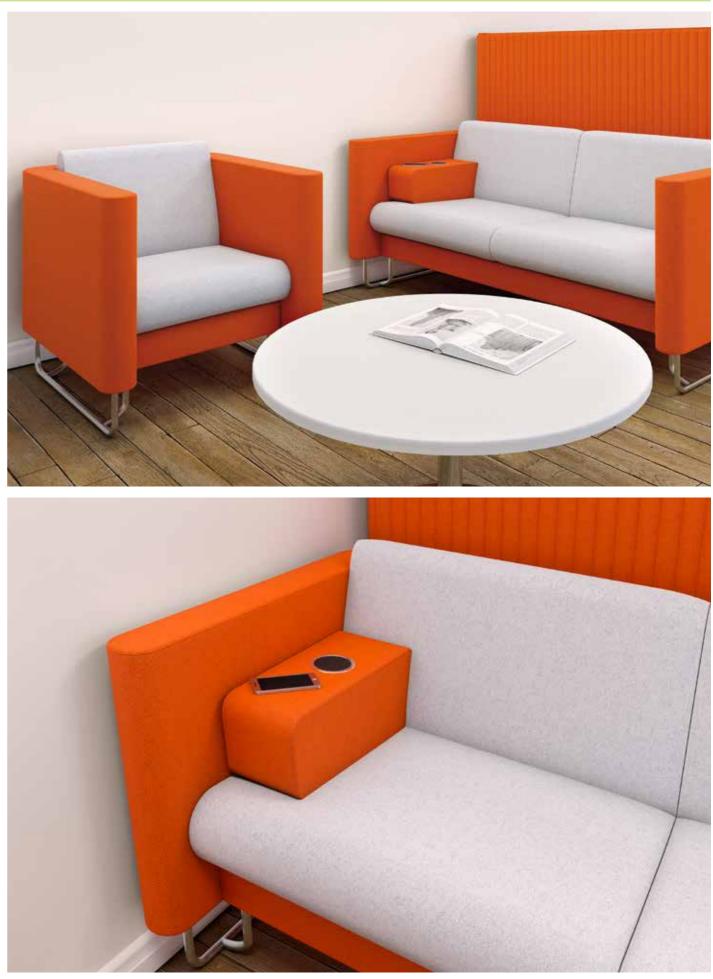

## **Power Options**

A selection of PortHole modules designed to support and improve the practice of mobile and remote working in the workplace.

PortHole charger modules are supplied complete with an individually fused power socket and a choice of the following:

• Twin USB chargers • Single USB charger and HDMI • Twin HDMI

Wireless charger modules offer an integral power supply and work with any device that is compatible for wireless Qi induction charging.

Power and data cables all exit from the base of the unit and come with a standard 1m mains lead to 3 pole connector, 3m data lead and 2m USB lead where appropriate.

Power options are available for use with many of the seating options found in this brochure.

PortHole II - Grey

PortHole III - Wireless Qi