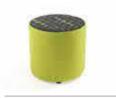

## Hexad

A modern take on the traditional stool. This hexagonally shaped range can be adapted for use in a wide variety of environments, from primary education to contemporary breakout areas. Available in 3 sizes, Hexad is a versatile option for the progressive office of today.

### LARGE STOOLS ARRANGED IN VARIOUS CONFIGURATIONS - FINISHED IN CONTRASTING FABRICS

**HEXAD SMALL** 

HEXAD MEDIUM

HEXAD LARGE

### SMALL STOOLS CONFIGURED IN A CASUAL ARRANGEMENT AND FEATURING VIBRANT, CONTRASTING FABRICS

HEXAD MEDIUM

HEXAD LARGE