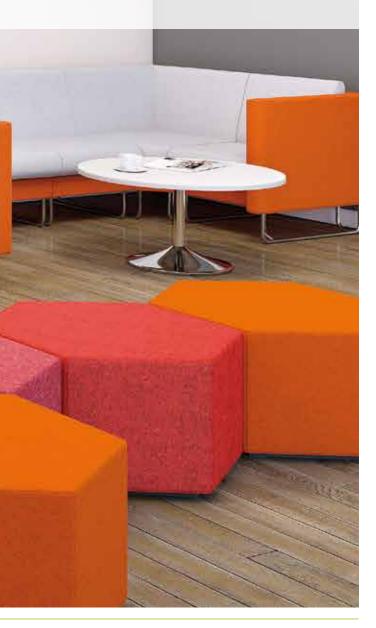

## Hexad

A modern take on the traditional stool. This hexagonally shaped range can be adapted for use in a wide variety of environments, from primary education to contemporary breakout areas. Available in 3 sizes, Hexad is a versatile option for the progressive office of today.

### LARGE STOOLS ARRANGED IN VARIOUS CONFIGURATIONS - FINISHED IN CONTRASTING FABRICS

**HEXAD SMALL** 

HEXAD MEDIUM

HEXAD LARGE