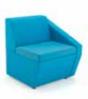

## Synergy

MODULAR COLLECTION WITH OPTIONAL SLED BASE AND CONTRASTING SCATTER CUSHION

Available as a single armchair - two or three seater sofa, this modern design creates a striking first impression and can be integrated with the Synergy modular range for the perfect combination. The suite of pieces can be tailored to complement any corporate environment in a variety of fabrics including two tone upholstery and a full leather option.

SYNERGY ONE

Supplied by Merlin Industrial Products Ltd - 0845 124 9955 - sales@mipl.uk