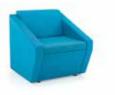

## Synergy

MODULAR COLLECTION WITH OPTIONAL SLED BASE AND CONTRASTING SCATTER CUSHION

Available as a single armchair - two or three seater sofa, this modern design creates a striking first impression and can be integrated with the Synergy modular range for the perfect combination. The suite of pieces can be tailored to complement any corporate environment in a variety of fabrics including two tone upholstery and a full leather option.

SYNERGY ONE

Supplied by Merlin Industrial Products Ltd - 0845 124 9955 - sales@mipl.uk