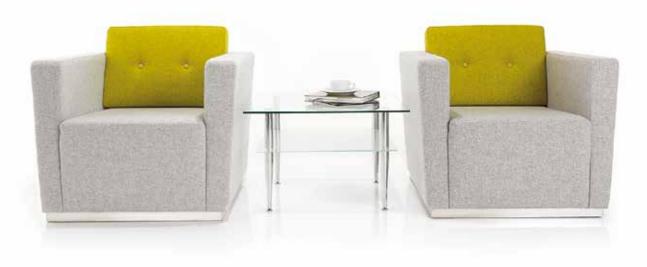

## Jill

Flared armrests and spacious proportions create the distinctive visual appeal of this modern armchair and two seater sofa range.

A striking complement to the Jack range but equally stunning on its own.