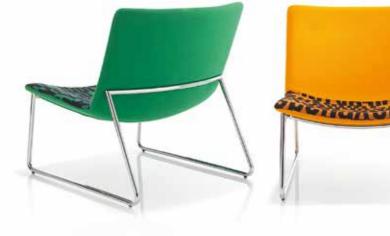

## Luna

Luna's visually inviting character is achieved with a gently tapered and sculptured seat that's just asking to be sat on. Luna can be further enhanced with an optional headrest and alternative bases.

LUNA-FS

LUNA PLUS-WF

LUNA PLUS-WF