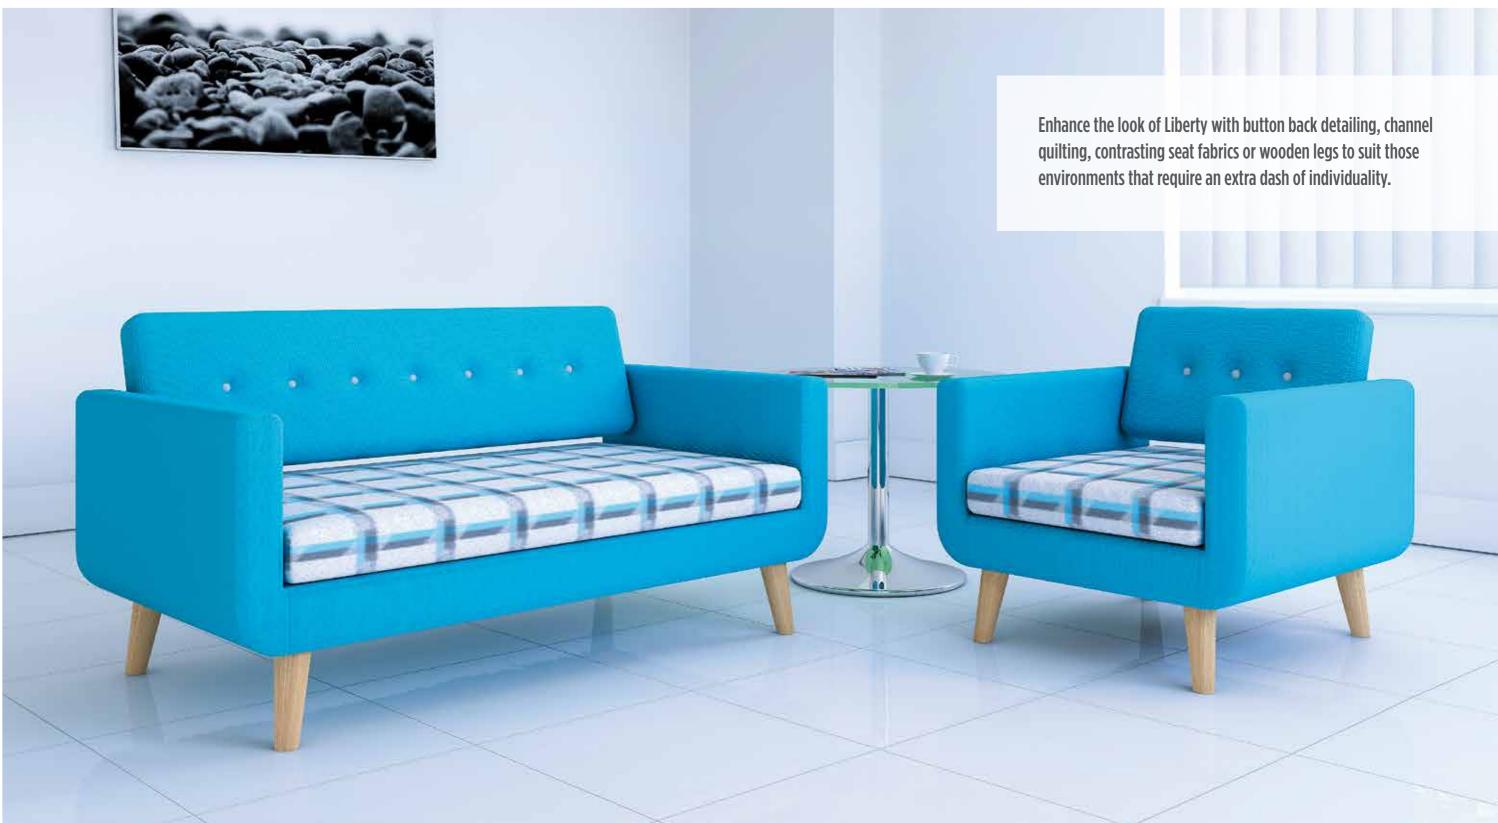

## Liberty

Available in one, two and three seater variants, the distinctive character of this range is achieved by combining subtle contours and generous proportions with a suspended back, angled to maximise comfort and support.

### SHOWN WITH OPTIONAL WOODEN LEGS AND BUTTON BACK DETAILING

CHAIRS ABOVE SHOWN WITH OPTIONAL QUILTED BACK REST

9