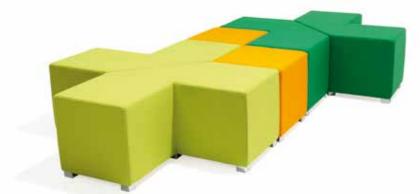

## Hexad

A modern take on the traditional stool. This hexagonally shaped range can be adapted for use in a wide variety of environments, from primary education to contemporary breakout areas. Available in 3 sizes, Hexad is a versatile option for the progressive office of today.

### SMALL STOOLS CONFIGURED IN A CASUAL ARRANGEMENT AND FEATURING VIBRANT, CONTRASTING FABRICS

HEXAD MEDIUM

HEXAD LARGE