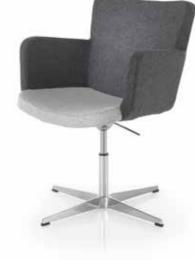

## Luna

Luna's visually inviting character is achieved with a gently tapered and sculptured seat that's just asking to be sat on. Luna can be further enhanced with an optional headrest and alternative bases.

LUNA-FS

LUNA PLUS-WF

LUNA PLUS-WF