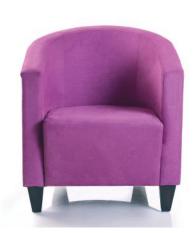

## About Nova

Nova is a tub chair range with single, double and triple options that will suit a variety of smaller, occasional seating areas.

There is no shortage of tub chairs on the market but our product is as good on the inside as it is stylish on the outside. Nova is manufactured by our craftsmen at our Thame factory using 18mm FSC timber frame and FSC hardboard for the back. The high density foams ensure a comfortable sit and durability. All of which makes us confident in providing a 6 year manufacturing warranty.

## Technical Data

- Dimensions:
  - Height: 800mm
  - Width: Chair 680mm, Double 1360mm,
  - Triple 2040mm Depth: 680mm
  - Seat height: 450mm
- FSC compliant timber core

- Chrome or wood legs
- High density CHMR foam
- Single seat
- Double seat
- Triple seat