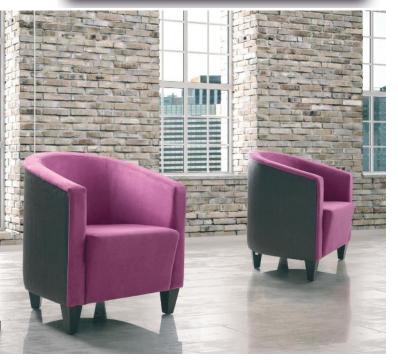

## About Nova

Nova is a tub chair range with single, double and triple options that will suit a variety of smaller, occasional seating areas.

There is no shortage of tub chairs on the market but our product is as good on the inside as it is stylish on the outside. Nova is manufactured by our craftsmen at our Thame factory using 18mm FSC timber frame and FSC hardboard for the back. The high density foams ensure a comfortable sit and durability. All of which makes us confident in providing a 6 year manufacturing warranty.

## Environments

- Reception zones
- 3rd space interiors
- Informal rest areas
- Library and breakout zones
- Cafe / bar
- Leisure facilities
- Education
- Health