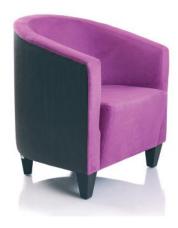

## About Nova

Nova is a tub chair range with single, double and triple options that will suit a variety of smaller, occasional seating areas.

There is no shortage of tub chairs on the market but our product is as good on the inside as it is stylish on the outside. Nova is manufactured by our craftsmen at our Thame factory using 18mm FSC timber frame and FSC hardboard for the back. The high density foams ensure a comfortable sit and durability. All of which makes us confident in providing a 6 year manufacturing warranty.

## Technical Data

- Dimensions:
  - Height: 800mm
  - Width: Chair 680mm, Double 1360mm,
  - Triple 2040mm Depth: 680mm
  - Seat height: 450mm
- FSC compliant timber core

- Chrome or wood legs
- High density CHMR foam
- Single seat
- Double seat
- Triple seat